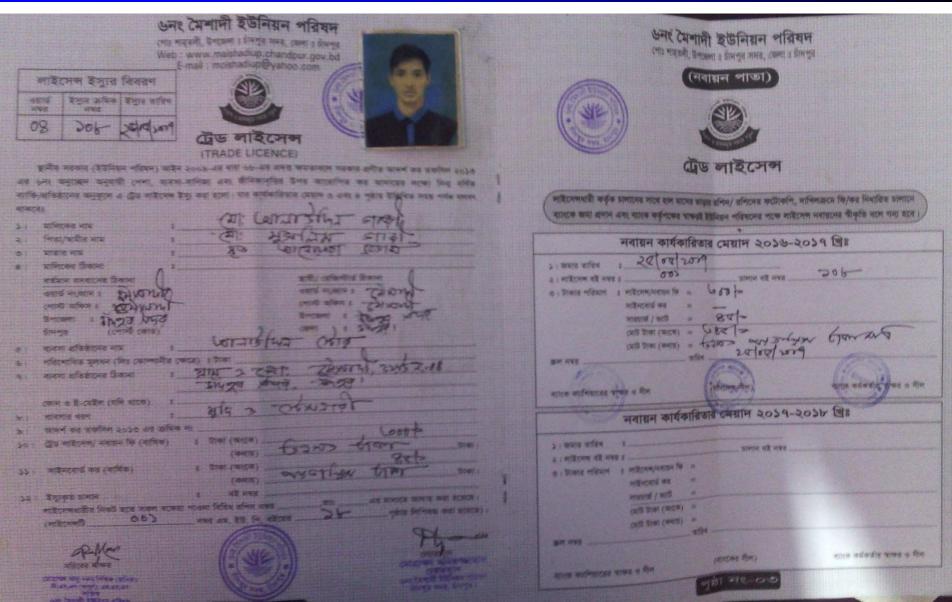

#### **BRIEF BIO OF THE PROPOSED NOBIN UDYOKTA**

(Continued)

| Present Occupation                      | : | Confectionary & Modi<br>Business.           |
|-----------------------------------------|---|---------------------------------------------|
| Trade License Number                    | : | 108 / 2017 - 2018                           |
| Business Experiences                    | • | 05 years.                                   |
| Other Own/Family Sources of Income      |   | One Brother Student                         |
| Other Own/Family Sources of Liabilities | : | N/A                                         |
| NU Contact Info                         | : | 01884246616                                 |
| NU Project Source/Reference             | : | GT Chandpur Sadar Unit<br>Office, Chandpur. |