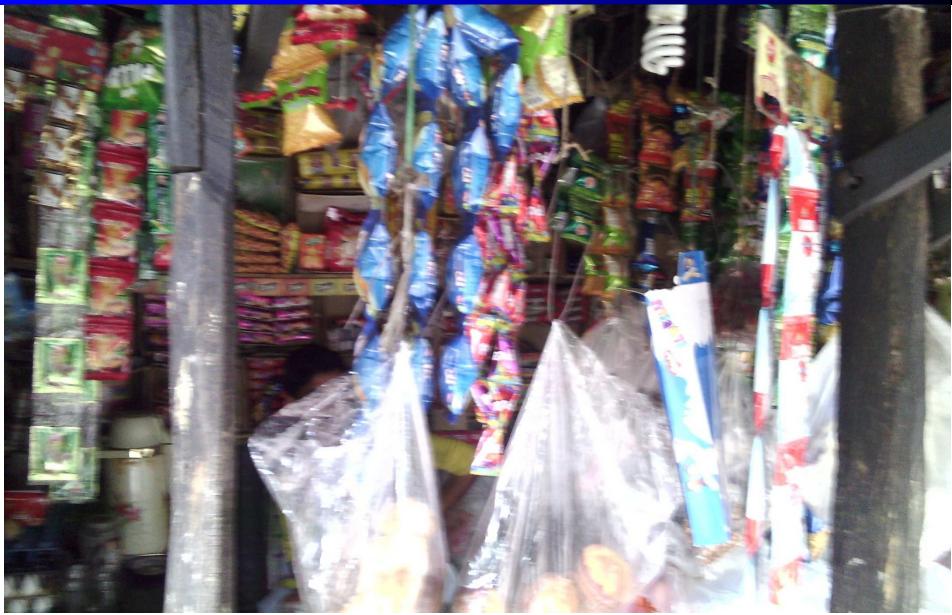

#### PROPOSED BUSINESS Info.

| Business Name                                                                                  | : | Alauddin Store                                                                                            |
|------------------------------------------------------------------------------------------------|---|-----------------------------------------------------------------------------------------------------------|
| Address/ Location                                                                              | : | Moysadi Road Near Break flied Chandpur                                                                    |
| Total Investment in BDT                                                                        | : | 1,60,000/-                                                                                                |
| Financing                                                                                      | : | Self B DT : 1,10000 (from existing business) - 69%<br>Required Investment B DT : 50,000 (as equity) - 31% |
| Present salary/drawings from business (estimates)                                              | : | B DT 7,000                                                                                                |
| Proposed Salary                                                                                |   | B DT 7,000                                                                                                |
| Proposed Business % of present gross profit margin Estimated % of proposed gross profit margin | : | 20%                                                                                                       |
| Agreed grace period                                                                            | : | 2 months                                                                                                  |

#### **Present Stock item**

| Product name         | Amount |
|----------------------|--------|
| Biscuit various item | 15000  |
| Chanachore           | 4000   |
| Cake /Brad           | 10000  |
| Cold drinks          | 10000  |
| Loosens              | 4500   |
| Dowdy                | 3000   |
| Cake                 | 4000   |
| Grocery item         | 17000  |
| Others Various item  | 15500  |
| Total Present Stock  | 83,000 |