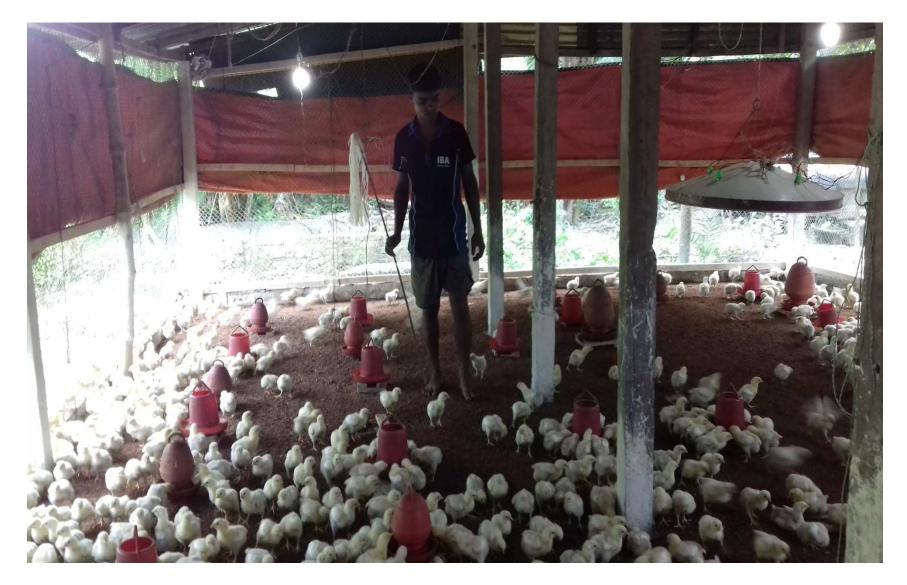

### **PROPOSED BUSINESS Info.**

| Business Name                                                                        | : | Torhan Farman poultry farm                                                                             |
|--------------------------------------------------------------------------------------|---|--------------------------------------------------------------------------------------------------------|
| Address/ Location                                                                    | : | Motupy,Baganbari ,Matlob Uttar,Chandpur                                                                |
| Total Investment in BDT                                                              | : | 316000                                                                                                 |
| Financing                                                                            | : | Self BDT : 256000 /- (from existing business) -80%<br>Required Investment BDT : 60,000 (as equity)-20% |
| Present salary/drawings from business (estimates)                                    | : | BDT 14,000/-                                                                                           |
| Proposed Salary                                                                      |   | BDT 16,000/-                                                                                           |
| Proposed Business 70% of<br>present gross profit margin<br>Estimated 70% of proposed | : | 70%<br>70%                                                                                             |
| gross profit margin<br>Agreed grace period                                           | : | 02 months                                                                                              |