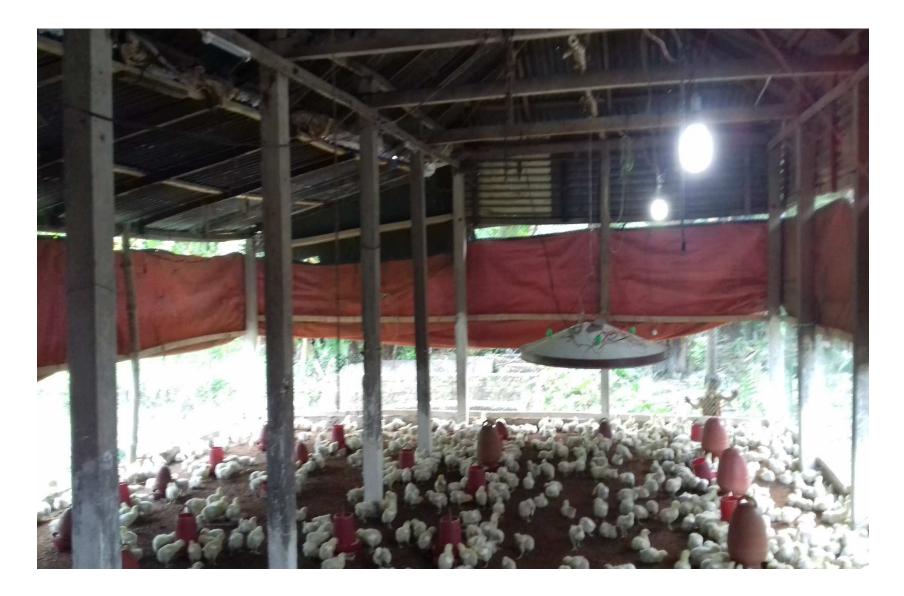

### **PROPOSED BUSINESS Info.**

| Business Name                                                                        | : | Torhan Farman poultry farm                                                                             |
|--------------------------------------------------------------------------------------|---|--------------------------------------------------------------------------------------------------------|
| Address/ Location                                                                    | : | Motupy,Baganbari ,Matlob Uttar,Chandpur                                                                |
| Total Investment in BDT                                                              | : | 316000                                                                                                 |
| Financing                                                                            | : | Self BDT : 256000 /- (from existing business) -80%<br>Required Investment BDT : 60,000 (as equity)-20% |
| Present salary/drawings from business (estimates)                                    | : | BDT 14,000/-                                                                                           |
| Proposed Salary                                                                      |   | BDT 16,000/-                                                                                           |
| Proposed Business 70% of<br>present gross profit margin<br>Estimated 70% of proposed | : | 70%<br>70%                                                                                             |
| gross profit margin<br>Agreed grace period                                           | : | 02 months                                                                                              |