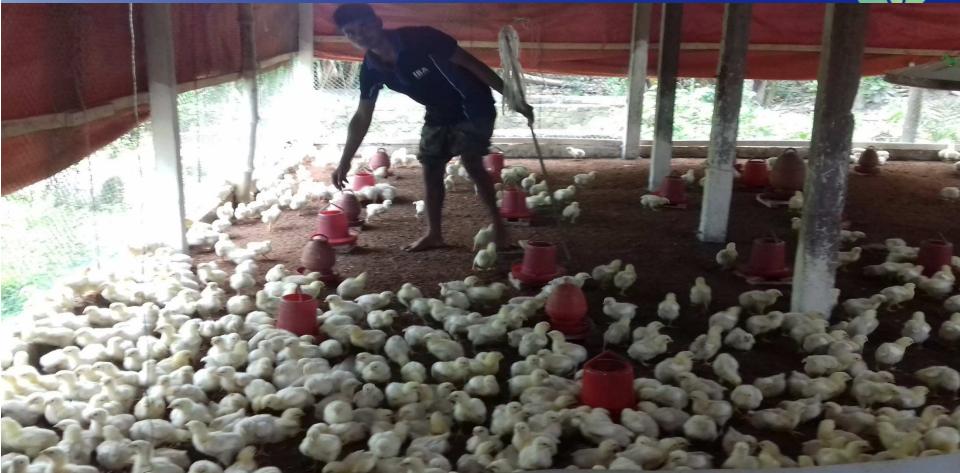

### **PROPOSED BUSINESS Info.**

| Business Name                                                                        | : | Torhan Farman poultry farm                                                                             |
|--------------------------------------------------------------------------------------|---|--------------------------------------------------------------------------------------------------------|
| Address/ Location                                                                    | : | Motupy,Baganbari ,Matlob Uttar,Chandpur                                                                |
| Total Investment in BDT                                                              | : | 316000                                                                                                 |
| Financing                                                                            | : | Self BDT : 256000 /- (from existing business) -80%<br>Required Investment BDT : 60,000 (as equity)-20% |
| Present salary/drawings from business (estimates)                                    | : | BDT 14,000/-                                                                                           |
| Proposed Salary                                                                      |   | BDT 16,000/-                                                                                           |
| Proposed Business 70% of<br>present gross profit margin<br>Estimated 70% of proposed | : | 70%<br>70%                                                                                             |
| gross profit margin<br>Agreed grace period                                           | : | 02 months                                                                                              |