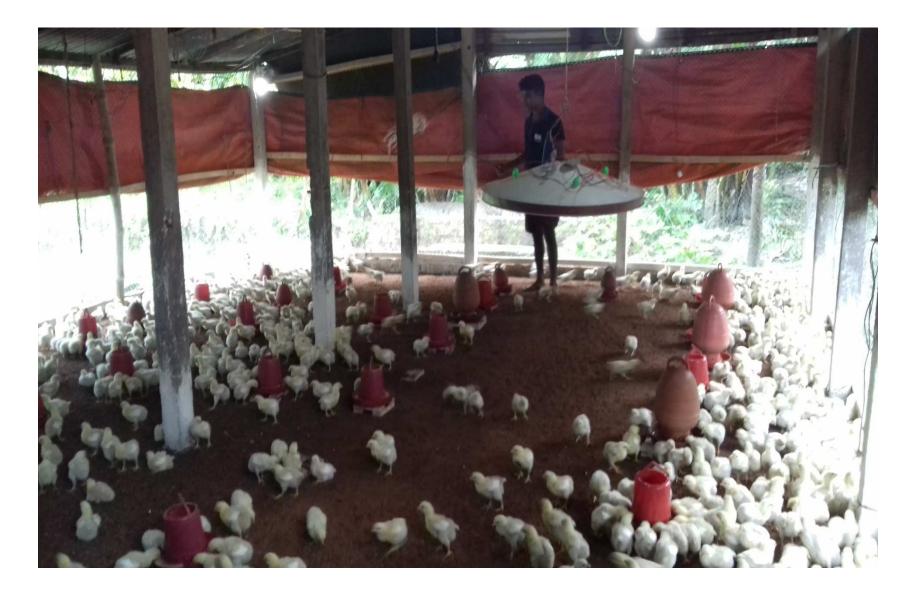

### **PROPOSED BUSINESS Info.**

| Business Name                                                                        | : | Torhan Farman poultry farm                                                                             |
|--------------------------------------------------------------------------------------|---|--------------------------------------------------------------------------------------------------------|
| Address/ Location                                                                    | : | Motupy,Baganbari ,Matlob Uttar,Chandpur                                                                |
| Total Investment in BDT                                                              | : | 316000                                                                                                 |
| Financing                                                                            | : | Self BDT : 256000 /- (from existing business) -80%<br>Required Investment BDT : 60,000 (as equity)-20% |
| Present salary/drawings from business (estimates)                                    | : | BDT 14,000/-                                                                                           |
| Proposed Salary                                                                      |   | BDT 16,000/-                                                                                           |
| Proposed Business 70% of<br>present gross profit margin<br>Estimated 70% of proposed | : | 70%<br>70%                                                                                             |
| gross profit margin<br>Agreed grace period                                           | : | 02 months                                                                                              |