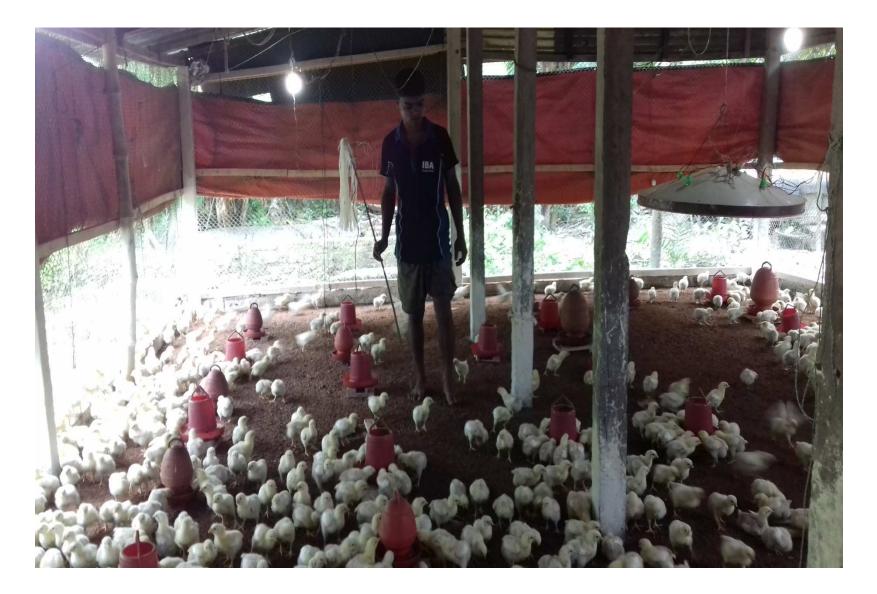

### **PROPOSED BUSINESS Info.**

| Business Name                                                                        | : | Torhan Farman poultry farm                                                                             |
|--------------------------------------------------------------------------------------|---|--------------------------------------------------------------------------------------------------------|
| Address/ Location                                                                    | : | Motupy,Baganbari ,Matlob Uttar,Chandpur                                                                |
| Total Investment in BDT                                                              | : | 316000                                                                                                 |
| Financing                                                                            | : | Self BDT : 256000 /- (from existing business) -80%<br>Required Investment BDT : 60,000 (as equity)-20% |
| Present salary/drawings from business (estimates)                                    | : | BDT 14,000/-                                                                                           |
| Proposed Salary                                                                      |   | BDT 16,000/-                                                                                           |
| Proposed Business 70% of<br>present gross profit margin<br>Estimated 70% of proposed | : | 70%<br>70%                                                                                             |
| gross profit margin<br>Agreed grace period                                           | : | 02 months                                                                                              |