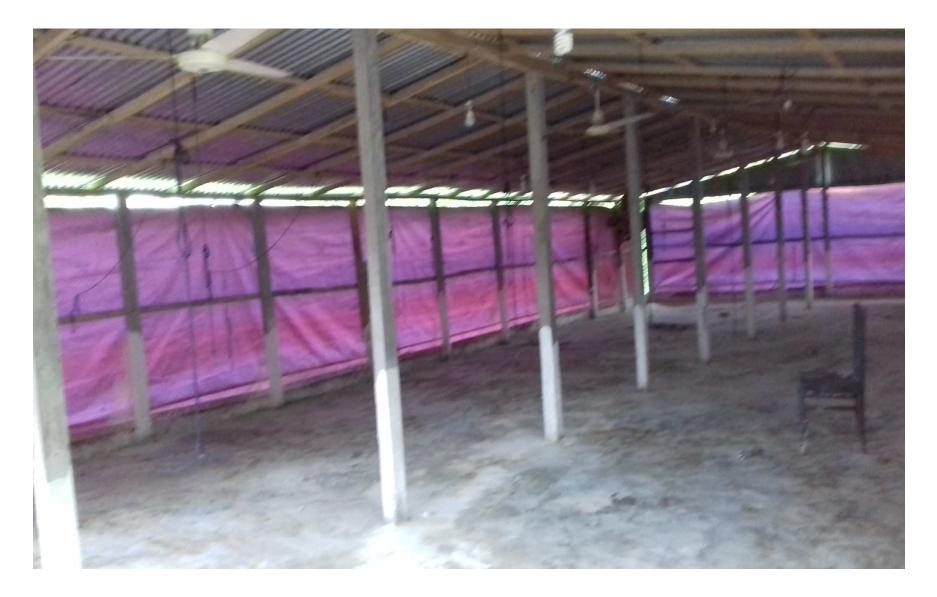

### **PROPOSED BUSINESS Info.**

| Business Name                                                                        | : | Torhan Farman poultry farm                                                                             |
|--------------------------------------------------------------------------------------|---|--------------------------------------------------------------------------------------------------------|
| Address/ Location                                                                    | : | Motupy,Baganbari ,Matlob Uttar,Chandpur                                                                |
| Total Investment in BDT                                                              | : | 316000                                                                                                 |
| Financing                                                                            | : | Self BDT : 256000 /- (from existing business) -80%<br>Required Investment BDT : 60,000 (as equity)-20% |
| Present salary/drawings from business (estimates)                                    | : | BDT 14,000/-                                                                                           |
| Proposed Salary                                                                      |   | BDT 16,000/-                                                                                           |
| Proposed Business 70% of<br>present gross profit margin<br>Estimated 70% of proposed | : | 70%<br>70%                                                                                             |
| gross profit margin<br>Agreed grace period                                           | : | 02 months                                                                                              |