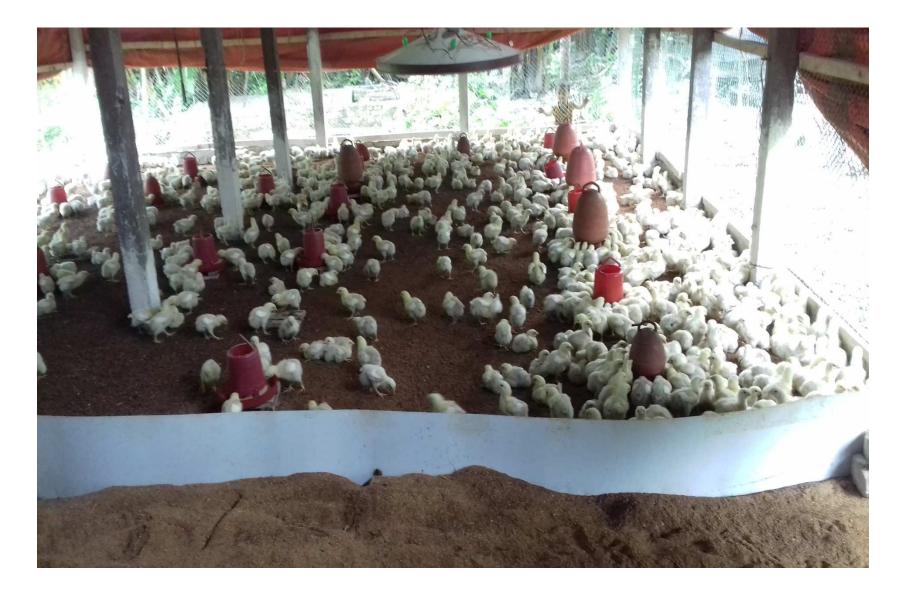

### **PROPOSED BUSINESS Info.**

| Business Name                                                                        | : | Torhan Farman poultry farm                                                                             |
|--------------------------------------------------------------------------------------|---|--------------------------------------------------------------------------------------------------------|
| Address/ Location                                                                    | : | Motupy,Baganbari ,Matlob Uttar,Chandpur                                                                |
| Total Investment in BDT                                                              | : | 316000                                                                                                 |
| Financing                                                                            | : | Self BDT : 256000 /- (from existing business) -80%<br>Required Investment BDT : 60,000 (as equity)-20% |
| Present salary/drawings from business (estimates)                                    | : | BDT 14,000/-                                                                                           |
| Proposed Salary                                                                      |   | BDT 16,000/-                                                                                           |
| Proposed Business 70% of<br>present gross profit margin<br>Estimated 70% of proposed | : | 70%<br>70%                                                                                             |
| gross profit margin<br>Agreed grace period                                           | : | 02 months                                                                                              |