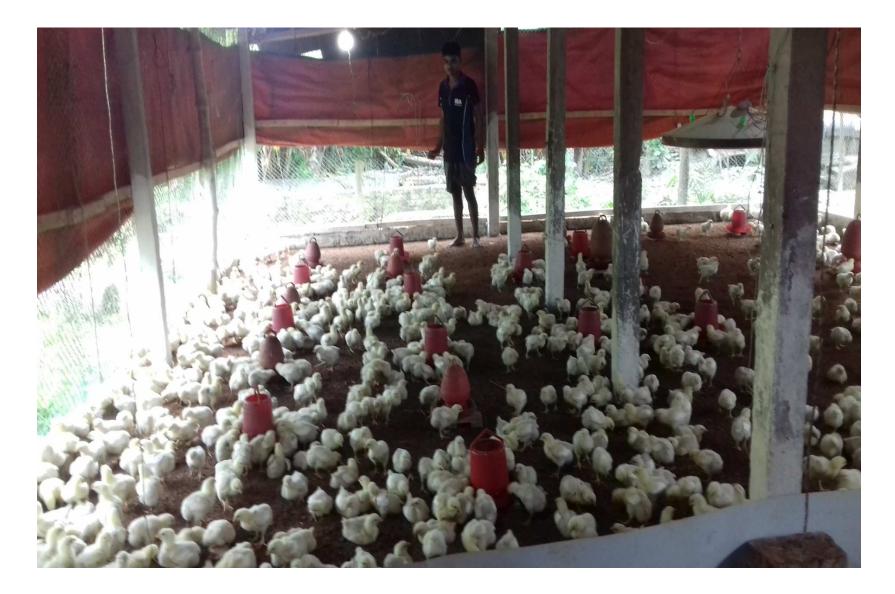

### **PROPOSED BUSINESS Info.**

| Business Name                                                                        | : | Torhan Farman poultry farm                                                                             |
|--------------------------------------------------------------------------------------|---|--------------------------------------------------------------------------------------------------------|
| Address/ Location                                                                    | : | Motupy,Baganbari ,Matlob Uttar,Chandpur                                                                |
| Total Investment in BDT                                                              | : | 316000                                                                                                 |
| Financing                                                                            | : | Self BDT : 256000 /- (from existing business) -80%<br>Required Investment BDT : 60,000 (as equity)-20% |
| Present salary/drawings from business (estimates)                                    | : | BDT 14,000/-                                                                                           |
| Proposed Salary                                                                      |   | BDT 16,000/-                                                                                           |
| Proposed Business 70% of<br>present gross profit margin<br>Estimated 70% of proposed | : | 70%<br>70%                                                                                             |
| gross profit margin<br>Agreed grace period                                           | : | 02 months                                                                                              |