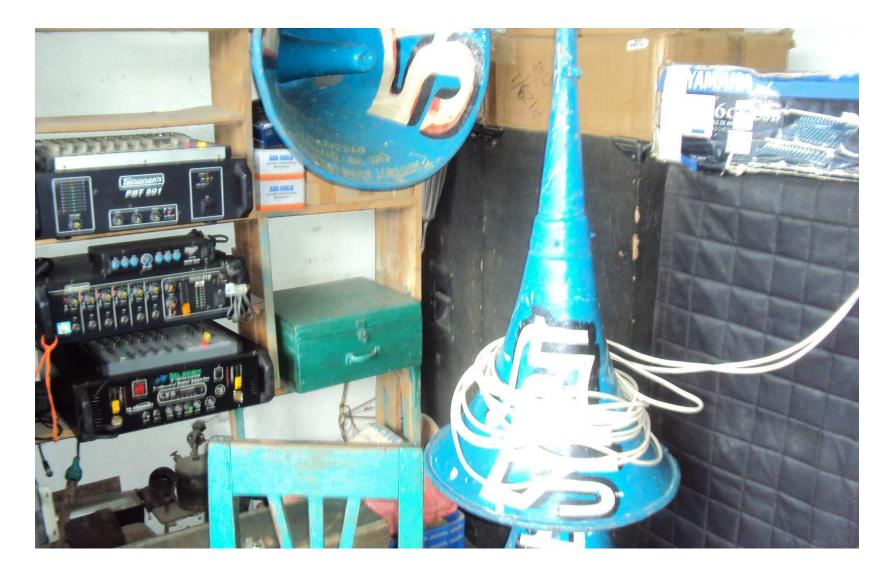

#### **Present Stock item**

#### **Proposed Item**

| Product name        | Amount        |
|---------------------|---------------|
| মাইক                | ২০০০০         |
| ইউনিট (১৫*৬০০০)     | ৯০০০০         |
| মেশিন (৭০০০*১০)     | 90000         |
| বেটারী (১০০০০*৪)    | 80000         |
| জেনারেটর (২৫০০০*১)  | ২৫০০০         |
| টিউব লাইট           | <b>२</b> ७००० |
| স্পিকার             | 200000        |
| ক''বল               | ২০০০০         |
| অন''ান''            | <b>0</b> 0000 |
| Total Present Stock | 410,000       |