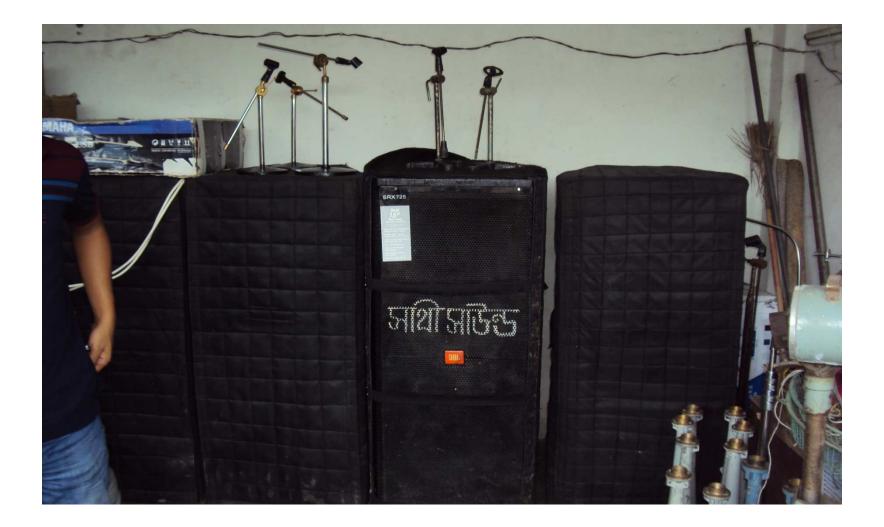

#### **PROPOSED BUSINESS Info.**

| Business Name                                                                                               | : | Shati Sound System                                                                                    |  |  |  |
|-------------------------------------------------------------------------------------------------------------|---|-------------------------------------------------------------------------------------------------------|--|--|--|
| Address/ Location                                                                                           | : | Farajikandi, Natun Bazar, Matlab Uttar, Chandpur.                                                     |  |  |  |
| Total Investment in BDT                                                                                     | : | 550,000/-                                                                                             |  |  |  |
| Financing                                                                                                   | : | Self BDT 4,80,000 (from existing business) - 87%<br>Required Investment BDT :70,000 (as equity) - 13% |  |  |  |
| Present salary/drawings from business (estimates)                                                           | : | BDT 10,000                                                                                            |  |  |  |
| Proposed Salary                                                                                             |   | BDT 12,000                                                                                            |  |  |  |
| Proposed Business 40% of<br>present gross profit margin<br>Estimated 40% of proposed<br>gross profit margin | : | 40%<br>40%                                                                                            |  |  |  |
| Agreed grace period                                                                                         | : | 2 months                                                                                              |  |  |  |

#### **Present Stock item**

#### **Proposed Item**

| Product name        | Amount        |
|---------------------|---------------|
| মাইক                | ২০০০০         |
| ইউনিট (১৫*৬০০০)     | ৯০০০০         |
| মেশিন (৭০০০*১০)     | 90000         |
| বেটারী (১০০০০*৪)    | 80000         |
| জেনারেটর (২৫০০০*১)  | ২৫০০০         |
| টিউব লাইট           | <b>२</b> ७००० |
| স্পিকার             | 200000        |
| ক''বল               | ২০০০০         |
| অন''ান''            | <b>0</b> 0000 |
| Total Present Stock | 410,000       |