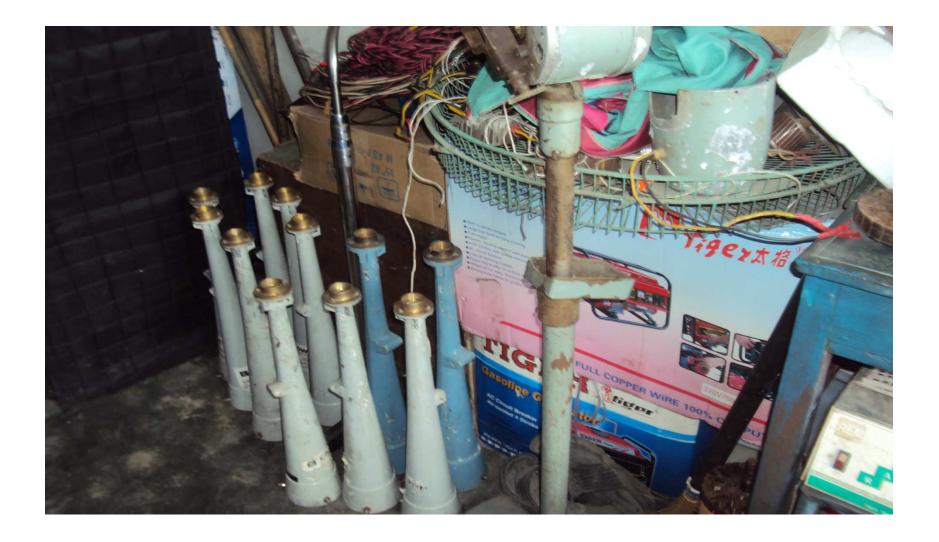

#### **Present Stock item**

#### **Proposed Item**

| Product name        | Amount        |
|---------------------|---------------|
| মাইক                | ২০০০০         |
| ইউনিট (১৫*৬০০০)     | ৯০০০০         |
| মেশিন (৭০০০*১০)     | 90000         |
| বেটারী (১০০০০*৪)    | 80000         |
| জেনারেটর (২৫০০০*১)  | ২৫০০০         |
| টিউব লাইট           | <b>२</b> ७००० |
| স্পিকার             | 200000        |
| ক''বল               | ২০০০০         |
| অন''ান''            | <b>0</b> 0000 |
| Total Present Stock | 410,000       |