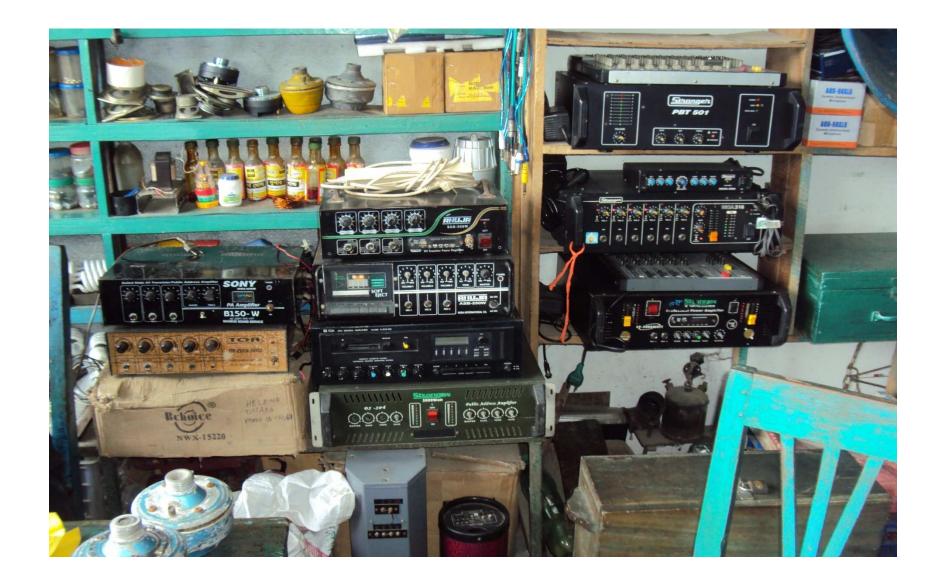

#### **Proposed Item**

| Product name        | Amount        |
|---------------------|---------------|
| মাইক                | ২০০০০         |
| ইউনিট (১৫*৬০০০)     | ৯০০০০         |
| মেশিন (৭০০০*১০)     | 90000         |
| বেটারী (১০০০০*৪)    | 80000         |
| জেনারেটর (২৫০০০*১)  | ২৫০০০         |
| টিউব লাইট           | <b>२</b> ७००० |
| স্পিকার             | 200000        |
| ক''বল               | ২০০০০         |
| অন''ান''            | <b>0</b> 0000 |
| Total Present Stock | 410,000       |