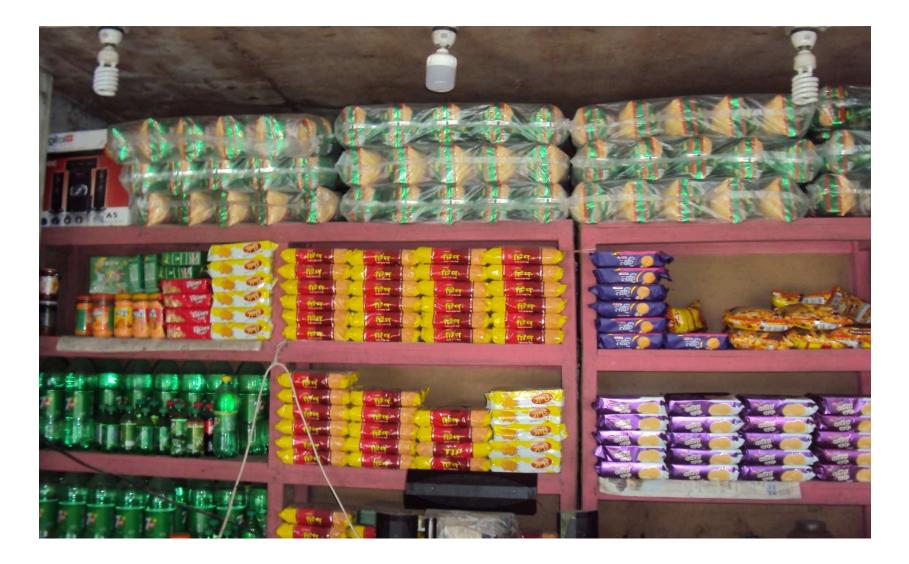

#### **Present Stock item**

| Product name          | Amount   |
|-----------------------|----------|
| Biscuit, Bread, Cake  | 15,000   |
| Cold drinks (Various) | 15,000   |
| Ice-cream (Various)   | 15,000   |
| Chips ,Chanachur      | 10,000   |
| Water, Juice          | 10,000   |
| Mango                 | 20,000   |
| Orange                | 20,000   |
| Malta                 | 15,000   |
| Apple                 | 15,000   |
| Sweets                | 15,000   |
| Total Present Stock   | 1,50,000 |

| Product Name                                 | Amount |
|----------------------------------------------|--------|
| Cold drinks (Various)                        | 10,000 |
| Biscuit, Bread, Cake                         | 20,000 |
| Malta, Mango, Apple ,Grape and others fruits | 30,000 |
| Water, Juice                                 | 10,000 |
| Total :                                      | 70,000 |