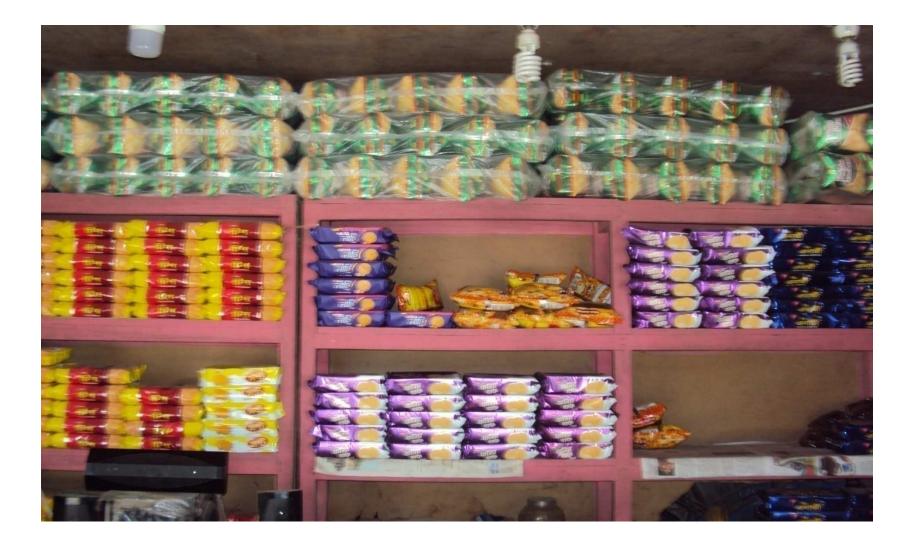

#### **Present Stock item**

| Product name          | Amount   |
|-----------------------|----------|
| Biscuit, Bread, Cake  | 15,000   |
| Cold drinks (Various) | 15,000   |
| Ice-cream (Various)   | 15,000   |
| Chips ,Chanachur      | 10,000   |
| Water, Juice          | 10,000   |
| Mango                 | 20,000   |
| Orange                | 20,000   |
| Malta                 | 15,000   |
| Apple                 | 15,000   |
| Sweets                | 15,000   |
| Total Present Stock   | 1,50,000 |

| Product Name                                 | Amount |
|----------------------------------------------|--------|
| Cold drinks (Various)                        | 10,000 |
| Biscuit, Bread, Cake                         | 20,000 |
| Malta, Mango, Apple ,Grape and others fruits | 30,000 |
| Water, Juice                                 | 10,000 |
| Total :                                      | 70,000 |