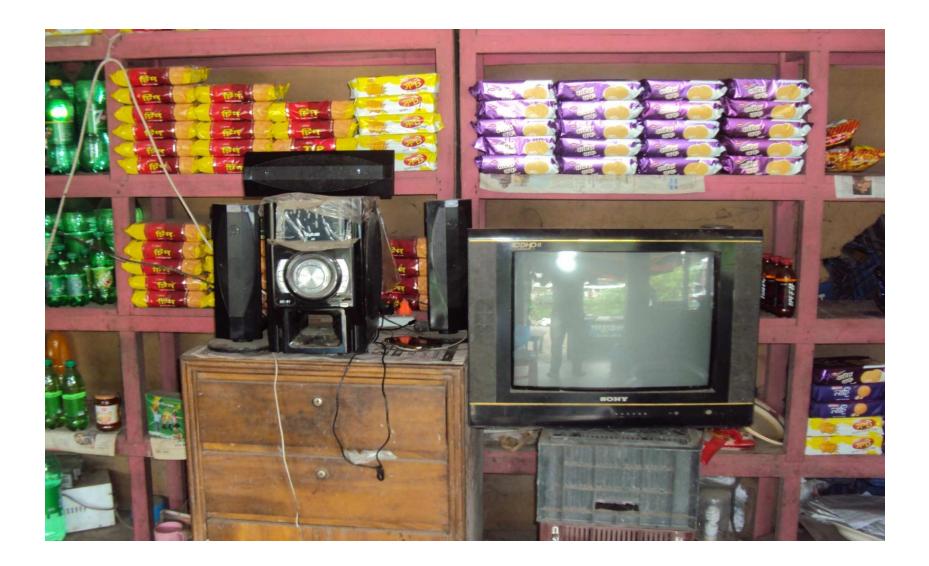

| Particulars                          | Existing<br>Business<br>(BDT) | Proposed<br>(BDT) | Total (BDT) |
|--------------------------------------|-------------------------------|-------------------|-------------|
| Investments in different categories: |                               |                   |             |
| Present items:                       |                               |                   | 3,20,000    |
| Decoration:                          | 30,000                        |                   |             |
| Freeze                               | 20,000                        |                   |             |
| TV, Sound System                     | 20,000                        |                   |             |
| Advance:                             | 1,00,000                      |                   |             |
| Present Goods Items (*) :            | 1,50,000                      |                   |             |
| Proposed Items (**) :                |                               | 70,000            | 70,000      |
| Total Capital                        | 3,20,000                      | 70,000            | 3,90,000    |