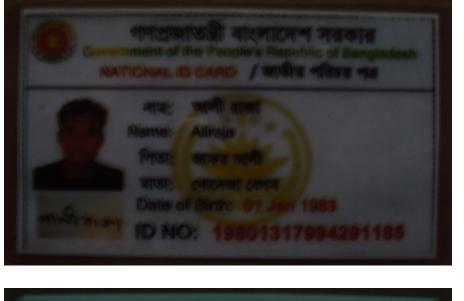

## **BRIEF BIO OF THE PROPOSED NOBIN UDYOKTA**

| Name                                                                                                                                                                            | : | Ali Raja                                                                                                                                                                                                           |
|---------------------------------------------------------------------------------------------------------------------------------------------------------------------------------|---|--------------------------------------------------------------------------------------------------------------------------------------------------------------------------------------------------------------------|
| Age                                                                                                                                                                             | : | 01 /01/1983 (34 Years)                                                                                                                                                                                             |
| Marital status                                                                                                                                                                  | : | Married                                                                                                                                                                                                            |
| Children                                                                                                                                                                        | : | 01 Son, 01 Daughter                                                                                                                                                                                                |
| No. of siblings:                                                                                                                                                                | : | 02 brothers and 03 Sister                                                                                                                                                                                          |
| <i>Parent's and GB related Info</i><br>(i) Who is GB member<br>(ii) Mother's name<br>(iii) Father's name<br>(iv) GB member's info                                               | : | Mother $$ Father<br>Khodaza Begum<br>Jafar Ali<br>Member since: 21.07.2010<br>Branch: West Fatahapur, Centre no.61/M, Group-04<br>Loaneeno:5541 First Ioan: Tk.10000<br>Existing Ioan: 20000 Out standing:Tk 18240 |
| <i>Further Information:</i><br>(v) Who pays GB loan installment<br>(vi) Mobile lady<br>(vii) Grameen Education Loan<br>(viii) Any other loan like GCCN, GKF etc.<br>(ix) Others | : | NU<br>N/A<br>N/A<br>N/A<br>N/A                                                                                                                                                                                     |
| Education, till to date                                                                                                                                                         | : | Class Eight                                                                                                                                                                                                        |