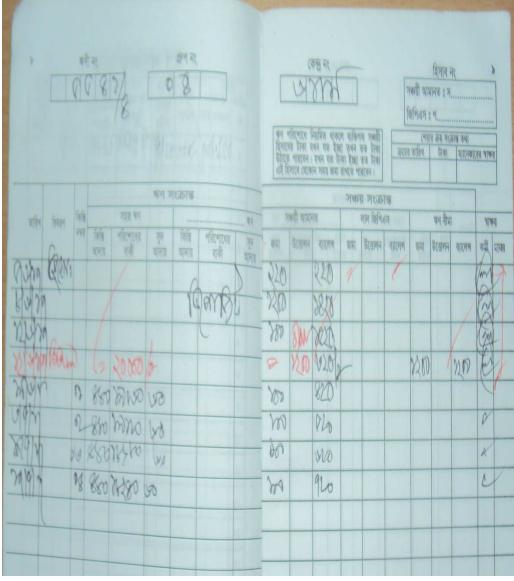

## **EXISTING BUSINESS OPERATIONS Info.**

| Particulars                     | Existir | s (BDT) |         |
|---------------------------------|---------|---------|---------|
| Farticulars                     | Daily   | Monthly | Yearly  |
| Sales                           | 10000   | 300000  | 3600000 |
| Less: Cost of sale              | 8500    | 255000  | 3060000 |
| Profit 15% (A)= C               | 1500    | 45000   | 540000  |
| Less: Operating Costs           |         |         |         |
| House rent                      |         | 3000    | 36000   |
| Electricity bill                |         | 1500    | 18000   |
| Solar Bill                      |         | 00      | 00      |
| Night Guard Bill                |         | 200     | 2400    |
| Mobile Bill                     |         | 300     | 3600    |
| Salary from Business (Self)     |         | 10000   | 120000  |
| Salary from Business (02 Staff) |         | 12.000  | 72000   |
| Transport                       |         | 00      | 00      |
| Others (Entertainment)          |         | 300     | 3600    |
| Non Cash Item:                  |         |         |         |
| Depreciation Expenses           |         | 583     | 7000    |
| Total Operating Cost (D)        |         | 21883   | 262596  |
| Net Profit (C-D):               |         | 17117   | 205404  |

## **Financial Projection of NU BUSINESS PLAN**

| Particulars                   |       | Year 1<br>(BDT) |         |       | Year 2<br>(BDT) |         |
|-------------------------------|-------|-----------------|---------|-------|-----------------|---------|
|                               | Daily | Monthly         | Yearly  | Daily | Monthly         | Yearly  |
| Sales                         | 10500 | 315000          | 3780000 | 11000 | 330000          | 3960000 |
| Less: Cost of Sale            | 8925  | 267750          | 3213000 | 9350  | 280500          | 3366000 |
| Profit 15% (A)= C             | 1575  | 47250           | 567000  | 1650  | 49500           | 594000  |
| Less operating cost :         |       |                 |         |       |                 |         |
| Shop rent                     |       | 3000            | 36000   |       | 3000            | 36000   |
| Electricity bill              |       | 1600            | 19200   |       | 1700            | 20400   |
| Solar Bill                    |       | 00              | 00      |       | 00              | 00      |
| Night Guard Bill              |       | 200             | 2400    |       | 250             | 3000    |
| Mobile Bill                   |       | 400             | 4800    |       | 450             | 5400    |
| Salary from Business          |       | 10500           | 126000  |       | 11000           | 132000  |
| Salary from Business (2Staff) |       | 13000           | 156000  |       | 14000           | 168000  |
| Others (Entertainment)        |       | 300             | 3600    |       | 350             | 4200    |
| Depreciation Expenses         |       | 583             | 7000    |       | 583             | 7000    |
| Total Operating Cost (D)      |       | 29583           | 354996  |       | 31333           | 375996  |
| Net Profit =(C-D)             |       | 17667           | 212004  |       | 18167           | 218004  |
| GT payback                    |       | 42,000          |         |       | 42,000          |         |
| Retained Income:              |       |                 | 170004  |       |                 | 176004  |