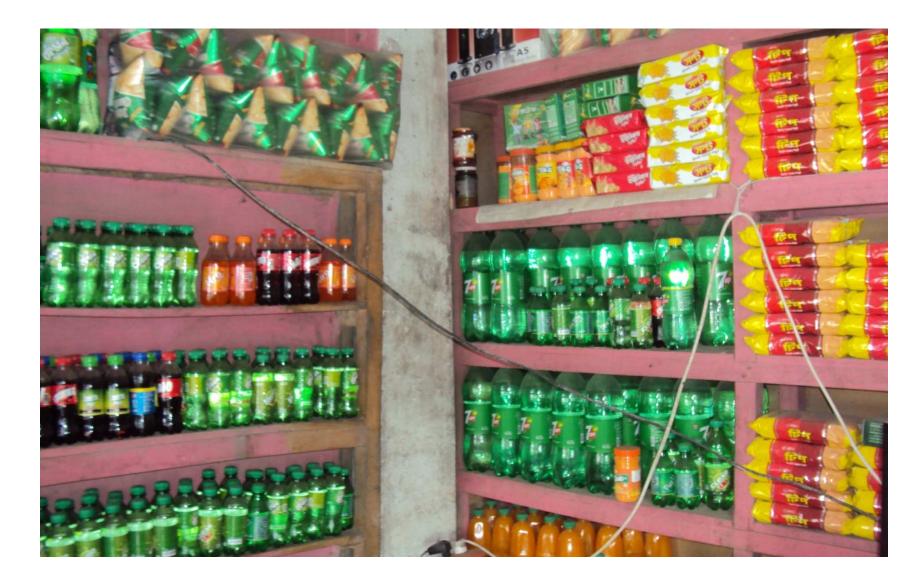

#### **Present Stock item**

| Product name          | Amount   |
|-----------------------|----------|
| Biscuit, Bread, Cake  | 15,000   |
| Cold drinks (Various) | 15,000   |
| Ice-cream (Various)   | 15,000   |
| Chips ,Chanachur      | 10,000   |
| Water, Juice          | 10,000   |
| Mango                 | 20,000   |
| Orange                | 20,000   |
| Malta                 | 15,000   |
| Apple                 | 15,000   |
| Sweets                | 15,000   |
| Total Present Stock   | 1,50,000 |

| Product Name                                 | Amount |
|----------------------------------------------|--------|
| Cold drinks (Various)                        | 10,000 |
| Biscuit, Bread, Cake                         | 20,000 |
| Malta, Mango, Apple ,Grape and others fruits | 30,000 |
| Water, Juice                                 | 10,000 |
| Total :                                      | 70,000 |