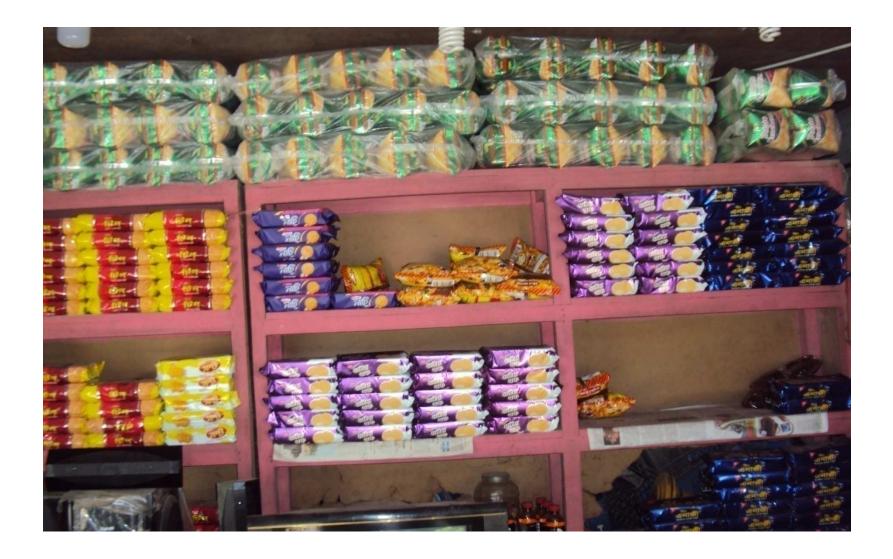

#### **Present Stock item**

| Product name          | Amount   |
|-----------------------|----------|
| Biscuit, Bread, Cake  | 15,000   |
| Cold drinks (Various) | 15,000   |
| Ice-cream (Various)   | 15,000   |
| Chips ,Chanachur      | 10,000   |
| Water, Juice          | 10,000   |
| Mango                 | 20,000   |
| Orange                | 20,000   |
| Malta                 | 15,000   |
| Apple                 | 15,000   |
| Sweets                | 15,000   |
| Total Present Stock   | 1,50,000 |

| Product Name                                 | Amount |
|----------------------------------------------|--------|
| Cold drinks (Various)                        | 10,000 |
| Biscuit, Bread, Cake                         | 20,000 |
| Malta, Mango, Apple ,Grape and others fruits | 30,000 |
| Water, Juice                                 | 10,000 |
| Total :                                      | 70,000 |