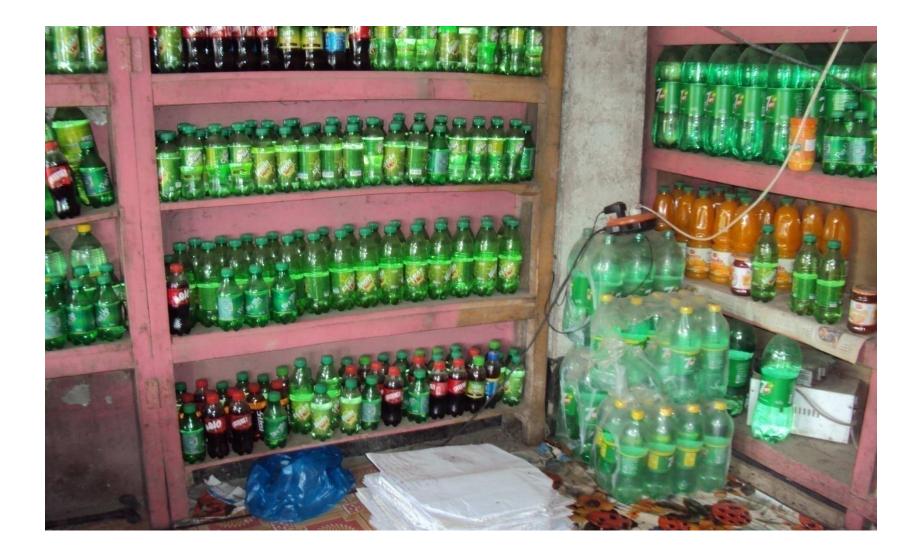

#### **Present Stock item**

| Product name          | Amount   |
|-----------------------|----------|
| Biscuit, Bread, Cake  | 15,000   |
| Cold drinks (Various) | 15,000   |
| Ice-cream (Various)   | 15,000   |
| Chips ,Chanachur      | 10,000   |
| Water, Juice          | 10,000   |
| Mango                 | 20,000   |
| Orange                | 20,000   |
| Malta                 | 15,000   |
| Apple                 | 15,000   |
| Sweets                | 15,000   |
| Total Present Stock   | 1,50,000 |

| Product Name                                 | Amount |
|----------------------------------------------|--------|
| Cold drinks (Various)                        | 10,000 |
| Biscuit, Bread, Cake                         | 20,000 |
| Malta, Mango, Apple ,Grape and others fruits | 30,000 |
| Water, Juice                                 | 10,000 |
| Total :                                      | 70,000 |