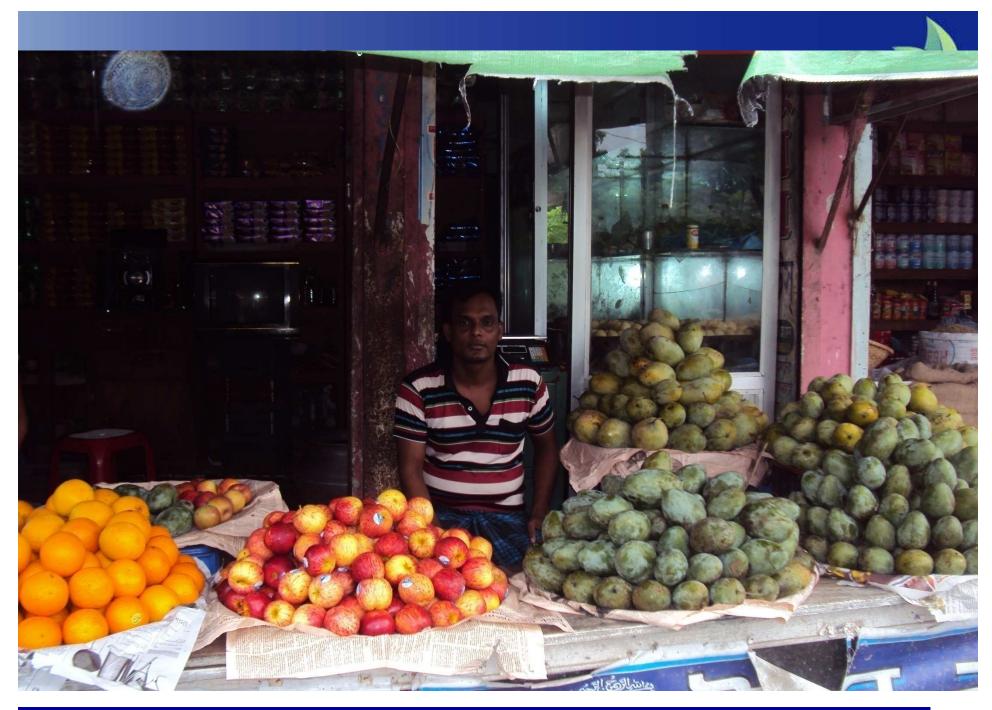

| Present Occupation                      |   | Fruits and sweets Business               |
|-----------------------------------------|---|------------------------------------------|
| Trade License Number                    | : | 101                                      |
| Business Experiences                    | : | 10 years.                                |
| Other Own/Family Sources of Income      | : | Agriculture                              |
| Other Own/Family Sources of Liabilities | : | N/A                                      |
| NU Contact Info                         | : | 01937638880                              |
| NU Project Source/Reference             | : | GT Matlab Uttar Unit<br>Office,Chandpur. |

| Business Name                                                                        | : | New Madhuban Sweets.                                                                                   |
|--------------------------------------------------------------------------------------|---|--------------------------------------------------------------------------------------------------------|
| Address/ Location                                                                    | : | Farajikandi Notun Bazar, ,Matlab (North), Chandpur.                                                    |
| Total Investment in BDT                                                              | : | 390,000/-                                                                                              |
| Financing                                                                            | : | Self BDT : 320,000 (from existing business) - 82%<br>Required Investment BDT :70,000 (as equity) - 18% |
| Present salary/drawings from business (estimates)                                    | : | BDT 10,000                                                                                             |
| Proposed Salary                                                                      |   | BDT 11,000                                                                                             |
| Proposed Business 10% of<br>present gross profit margin<br>Estimated 10% of proposed | : | 15%                                                                                                    |
| gross profit margin                                                                  | : | 15%                                                                                                    |
| Agreed grace period                                                                  | : | 2 months                                                                                               |

#### **Present Stock item**

| Product name          | Amount   |
|-----------------------|----------|
| Biscuit, Bread, Cake  | 15,000   |
| Cold drinks (Various) | 15,000   |
| Ice-cream (Various)   | 15,000   |
| Chips ,Chanachur      | 10,000   |
| Water, Juice          | 10,000   |
| Mango                 | 20,000   |
| Orange                | 20,000   |
| Malta                 | 15,000   |
| Apple                 | 15,000   |
| Sweets                | 15,000   |
| Total Present Stock   | 1,50,000 |