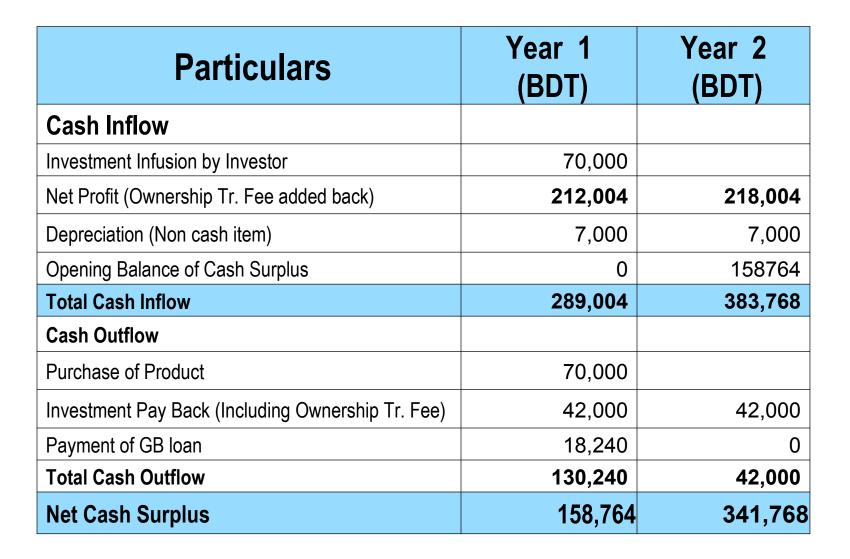

| Salary from Business (2Staff) |       | 13000           | 156000  |       | 14000           | 168000  |
| Others (Entertainment)        |       | 300             | 3600    |       | 350             | 4200    |
| Depreciation Expenses         |       | 583             | 7000    |       | 583             | 7000    |
| Total Operating Cost (D)      |       | 29583           | 354996  |       | 31333           | 375996  |
| Net Profit =(C-D)             |       | 17667           | 212004  |       | 18167           | 218004  |
| GT payback                    |       | 42,000          |         |       | 42,000          |         |
| Retained Income:              |       |                 | 170004  |       |                 | 176004  |

## CASH FLOW Projection on Business Plan (Rec. & Pay.)



## **SWOT Analysis**



| <ul> <li>Scheme Strengen Stell</li> <li>Skill and 10 Years experience</li> <li>Quality service and Product</li> <li>Well Decorated</li> <li>Seven days open weekly</li> <li>16 hours shop open</li> </ul> | WEAKNESS<br>Lack of investment                                                                              |
|-----------------------------------------------------------------------------------------------------------------------------------------------------------------------------------------------------------|-------------------------------------------------------------------------------------------------------------|
| <ul> <li>OPPORTUNITIES</li> <li>Have a chance at more customers within local area.</li> <li>Extendable society</li> <li>Products and service