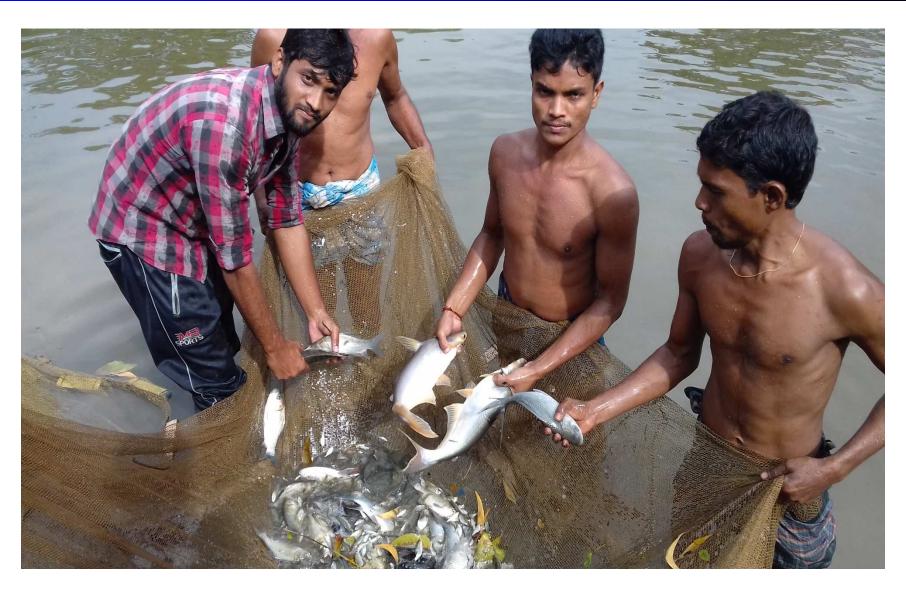

# PRESENT & PROPOSED INVESTMENT Breakdown (Continued)

| Present Stock items |         |  |  |  |  |
|---------------------|---------|--|--|--|--|
| Product name with   | Amount  |  |  |  |  |
| quantity            |         |  |  |  |  |
| Roui Fish           | 100000  |  |  |  |  |
| Katol Fish          | 60000   |  |  |  |  |
| Silverkap           | 40000   |  |  |  |  |
| Curp fish           | 60000   |  |  |  |  |
| Total Present Stock | 260,000 |  |  |  |  |