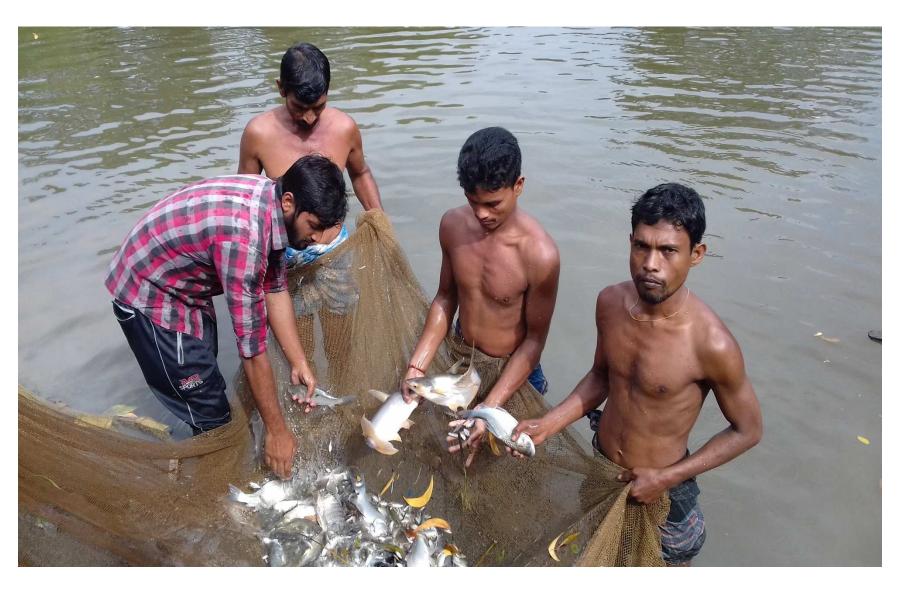

#### PROPOSED BUSINESS Info.

| Business Name                                           |   | Talukder Motsha Khamar                                                                           |  |
|---------------------------------------------------------|---|--------------------------------------------------------------------------------------------------|--|
| Address/ Location                                       | : | Olipur,Gojra, Matlab Uttar , Chandpur.                                                           |  |
| Total Investment in BDT                                 | : | 330000                                                                                           |  |
| Financing                                               |   | Self BDT 260000 (from existing business) -79%<br>Required Investment BDT 70,000 (as equity) -21% |  |
| Present salary/drawings from business (estimates)       |   | 9,000                                                                                            |  |
| Proposed Salary                                         |   | 10,000                                                                                           |  |
| i. Proposed Business 25% of present gross profit margin | : | 25%                                                                                              |  |
| ii. Estimated 25% of proposed gross profit margin       | : | 25%                                                                                              |  |
| iii. Agreed grace period                                | : | 2 Months                                                                                         |  |
| iv. In future risk mgt. plan (from fire, disaster etc.) | : | N/A                                                                                              |  |

#### **EXISTING BUSINESS OPERATIONS Info.**

| Doutioulovo                           | Existing Business (BDT) |             |        |  |  |
|---------------------------------------|-------------------------|-------------|--------|--|--|
| Particulars Particulars               | Daily                   | Half Yearly | Yearly |  |  |
| Sales (A)                             |                         | 180000      | 360000 |  |  |
| Less: Operating Costs                 |                         |             |        |  |  |
| Electricity Bill                      |                         | 6000        | 12000  |  |  |
| Mobile bill(300*6)                    |                         | 1800        | 3600   |  |  |
| Present Salary (9000*6)               |                         | 54000       | 108000 |  |  |
| Labour cost (part time)               |                         | 26000       | 52000  |  |  |
| Others cost                           |                         | 3000        | 6000   |  |  |
| Fish feed                             |                         | 15000       | 30000  |  |  |
| Net and other security items for fish |                         | 10,000      | 20000  |  |  |
| Medicine                              |                         | 5,000       | 10000  |  |  |
| Non Cash Item:                        |                         | 0           | 0      |  |  |
| Total Operating Cost (D)              |                         | 120800      | 241600 |  |  |
| Net Profit (C-D):                     |                         | 59200       | 118400 |  |  |