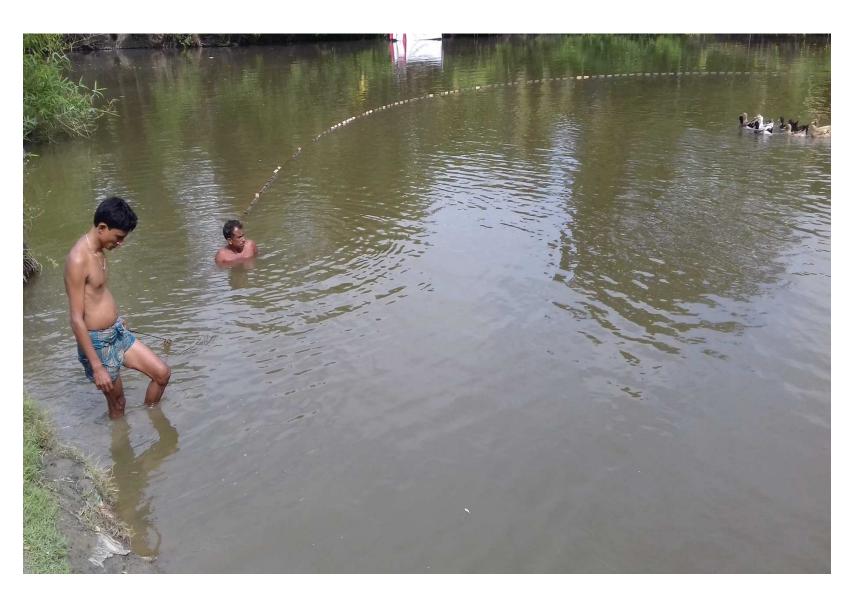

#### PROPOSED BUSINESS Info.

| Business Name                                           |   | Talukder Motsha Khamar                                                                           |  |
|---------------------------------------------------------|---|--------------------------------------------------------------------------------------------------|--|
| Address/ Location                                       | : | Olipur,Gojra, Matlab Uttar , Chandpur.                                                           |  |
| Total Investment in BDT                                 | : | 330000                                                                                           |  |
| Financing                                               |   | Self BDT 260000 (from existing business) -79%<br>Required Investment BDT 70,000 (as equity) -21% |  |
| Present salary/drawings from business (estimates)       |   | 9,000                                                                                            |  |
| Proposed Salary                                         |   | 10,000                                                                                           |  |
| i. Proposed Business 25% of present gross profit margin | : | 25%                                                                                              |  |
| ii. Estimated 25% of proposed gross profit margin       | : | 25%                                                                                              |  |
| iii. Agreed grace period                                | : | 2 Months                                                                                         |  |
| iv. In future risk mgt. plan (from fire, disaster etc.) | : | N/A                                                                                              |  |