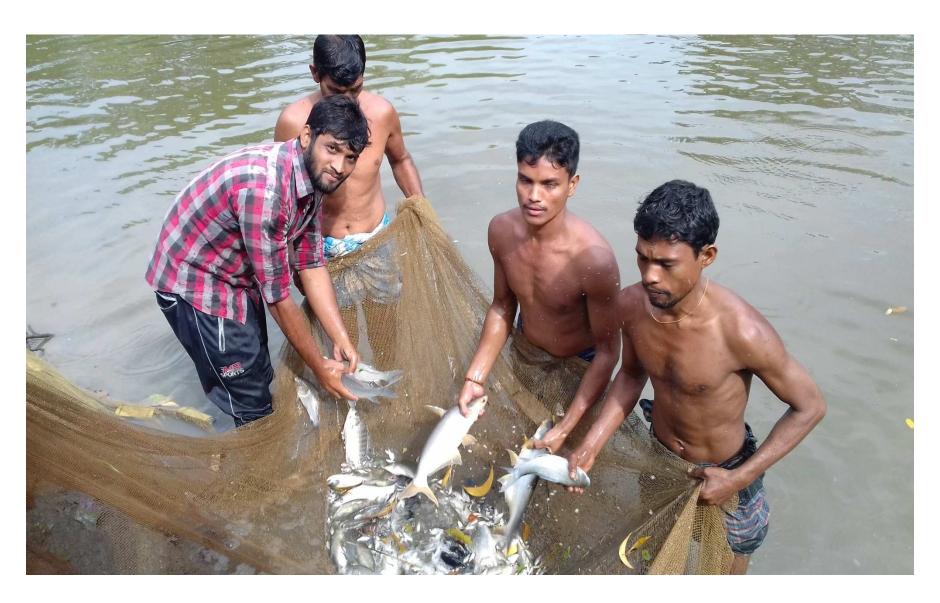

#### PROPOSED BUSINESS Info.

| Business Name                                           |   | Talukder Motsha Khamar                                                                           |  |
|---------------------------------------------------------|---|--------------------------------------------------------------------------------------------------|--|
| Address/ Location                                       | : | Olipur,Gojra, Matlab Uttar , Chandpur.                                                           |  |
| Total Investment in BDT                                 | : | 330000                                                                                           |  |
| Financing                                               |   | Self BDT 260000 (from existing business) -79%<br>Required Investment BDT 70,000 (as equity) -21% |  |
| Present salary/drawings from business (estimates)       |   | 9,000                                                                                            |  |
| Proposed Salary                                         |   | 10,000                                                                                           |  |
| i. Proposed Business 25% of present gross profit margin | : | 25%                                                                                              |  |
| ii. Estimated 25% of proposed gross profit margin       | : | 25%                                                                                              |  |
| iii. Agreed grace period                                | : | 2 Months                                                                                         |  |
| iv. In future risk mgt. plan (from fire, disaster etc.) | : | N/A                                                                                              |  |

#### **EXISTING BUSINESS OPERATIONS Info.**

| Doutioulovo                           | Existing Business (BDT) |             |        |  |  |
|---------------------------------------|-------------------------|-------------|--------|--|--|
| Particulars Particulars               | Daily                   | Half Yearly | Yearly |  |  |
| Sales (A)                             |                         | 180000      | 360000 |  |  |
| Less: Operating Costs                 |                         |             |        |  |  |
| Electricity Bill                      |                         | 6000        | 12000  |  |  |
| Mobile bill(300*6)                    |                         | 1800        | 3600   |  |  |
| Present Salary (9000*6)               |                         | 54000       | 108000 |  |  |
| Labour cost (part time)               |                         | 26000       | 52000  |  |  |
| Others cost                           |                         | 3000        | 6000   |  |  |
| Fish feed                             |                         | 15000       | 30000  |  |  |
| Net and other security items for fish |                         | 10,000      | 20000  |  |  |
| Medicine                              |                         | 5,000       | 10000  |  |  |
| Non Cash Item:                        |                         | 0           | 0      |  |  |
| Total Operating Cost (D)              |                         | 120800      | 241600 |  |  |
| Net Profit (C-D):                     |                         | 59200       | 118400 |  |  |