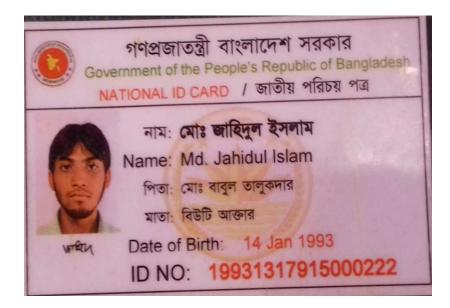

#### BRIEF BIO OF THE PROPOSED NOBIN UDYOKTA

| Name                                                                                                                                                                                                                                                         | : | Md. Jahidul Islam                                                                                                                                                                                              |  |  |
|--------------------------------------------------------------------------------------------------------------------------------------------------------------------------------------------------------------------------------------------------------------|---|----------------------------------------------------------------------------------------------------------------------------------------------------------------------------------------------------------------|--|--|
| Age                                                                                                                                                                                                                                                          | : | 14/01/1993 (24 Year)                                                                                                                                                                                           |  |  |
| Marital status                                                                                                                                                                                                                                               | : | unmarried                                                                                                                                                                                                      |  |  |
| Children                                                                                                                                                                                                                                                     | : | 00sons 00 Douther                                                                                                                                                                                              |  |  |
| No. of siblings:                                                                                                                                                                                                                                             | : | Brothers- 02 Sisters - 01                                                                                                                                                                                      |  |  |
| Parent's and GB related Info (i) Who is GB member (ii) Mother's name (iii) Father's name (iv) GB member's info  Further Information: (v) Who pays GB loan installment (vi) Mobile lady (vii) Grameen Education Loan (viii)Any other loan like GCCN, GKF etc. |   | Mother Father  Beaut  Babul Talukder  Member Since-25/10/ 2006  Branch- Gazra, Center- 12/M, Group-10,  Loanee no,: 1658, First loan: 8000  Existing loan-40000 Outstanding: 31200  Father  N/A  N/A  N/A  N/A |  |  |
| Education                                                                                                                                                                                                                                                    | : | HSC                                                                                                                                                                                                            |  |  |