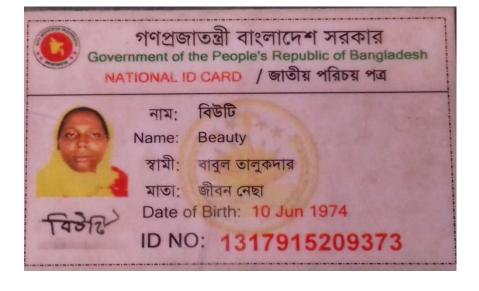

#### BRIEF BIO OF THE PROPOSED NOBIN UDYOKTA

| Name                                                                                                                                                                                                                                                         | : | Md. Jahidul Islam                                                                                                                                                                                              |  |  |
|--------------------------------------------------------------------------------------------------------------------------------------------------------------------------------------------------------------------------------------------------------------|---|----------------------------------------------------------------------------------------------------------------------------------------------------------------------------------------------------------------|--|--|
| Age                                                                                                                                                                                                                                                          | : | 14/01/1993 (24 Year)                                                                                                                                                                                           |  |  |
| Marital status                                                                                                                                                                                                                                               | : | unmarried                                                                                                                                                                                                      |  |  |
| Children                                                                                                                                                                                                                                                     | : | 00sons 00 Douther                                                                                                                                                                                              |  |  |
| No. of siblings:                                                                                                                                                                                                                                             | : | Brothers- 02 Sisters - 01                                                                                                                                                                                      |  |  |
| Parent's and GB related Info (i) Who is GB member (ii) Mother's name (iii) Father's name (iv) GB member's info  Further Information: (v) Who pays GB loan installment (vi) Mobile lady (vii) Grameen Education Loan (viii)Any other loan like GCCN, GKF etc. |   | Mother Father  Beaut  Babul Talukder  Member Since-25/10/ 2006  Branch- Gazra, Center- 12/M, Group-10,  Loanee no,: 1658, First loan: 8000  Existing loan-40000 Outstanding: 31200  Father  N/A  N/A  N/A  N/A |  |  |
| Education                                                                                                                                                                                                                                                    | : | HSC                                                                                                                                                                                                            |  |  |