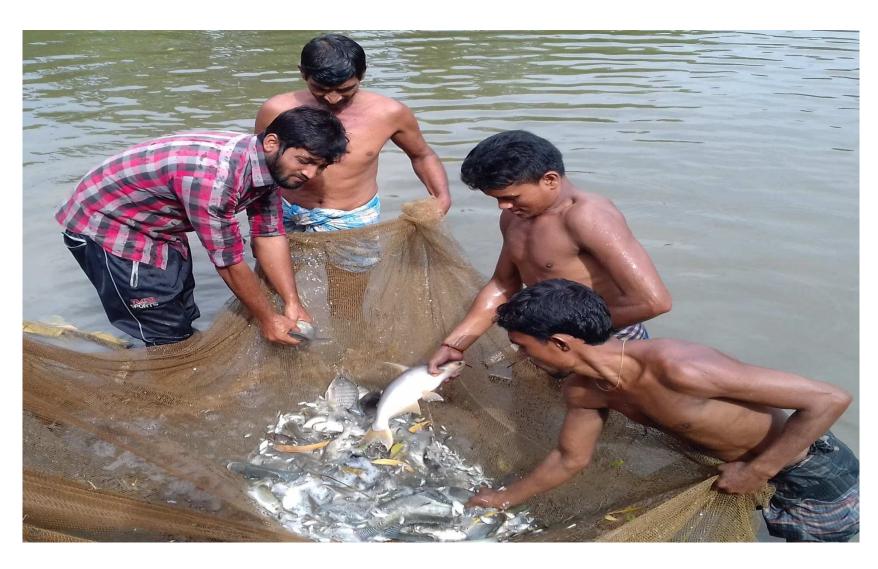

#### PROPOSED BUSINESS Info.

| Business Name                                           |   | Talukder Motsha Khamar                                                                           |  |
|---------------------------------------------------------|---|--------------------------------------------------------------------------------------------------|--|
| Address/ Location                                       | : | Olipur,Gojra, Matlab Uttar , Chandpur.                                                           |  |
| Total Investment in BDT                                 | : | 330000                                                                                           |  |
| Financing                                               |   | Self BDT 260000 (from existing business) -79%<br>Required Investment BDT 70,000 (as equity) -21% |  |
| Present salary/drawings from business (estimates)       |   | 9,000                                                                                            |  |
| Proposed Salary                                         |   | 10,000                                                                                           |  |
| i. Proposed Business 25% of present gross profit margin | : | 25%                                                                                              |  |
| ii. Estimated 25% of proposed gross profit margin       | : | 25%                                                                                              |  |
| iii. Agreed grace period                                | : | 2 Months                                                                                         |  |
| iv. In future risk mgt. plan (from fire, disaster etc.) | : | N/A                                                                                              |  |

#### **EXISTING BUSINESS OPERATIONS Info.**

| Doutioulovo                           | Existing Business (BDT) |             |        |  |  |
|---------------------------------------|-------------------------|-------------|--------|--|--|
| Particulars Particulars               | Daily                   | Half Yearly | Yearly |  |  |
| Sales (A)                             |                         | 180000      | 360000 |  |  |
| Less: Operating Costs                 |                         |             |        |  |  |
| Electricity Bill                      |                         | 6000        | 12000  |  |  |
| Mobile bill(300*6)                    |                         | 1800        | 3600   |  |  |
| Present Salary (9000*6)               |                         | 54000       | 108000 |  |  |
| Labour cost (part time)               |                         | 26000       | 52000  |  |  |
| Others cost                           |                         | 3000        | 6000   |  |  |
| Fish feed                             |                         | 15000       | 30000  |  |  |
| Net and other security items for fish |                         | 10,000      | 20000  |  |  |
| Medicine                              |                         | 5,000       | 10000  |  |  |
| Non Cash Item:                        |                         | 0           | 0      |  |  |
| Total Operating Cost (D)              |                         | 120800      | 241600 |  |  |
| Net Profit (C-D):                     |                         | 59200       | 118400 |  |  |