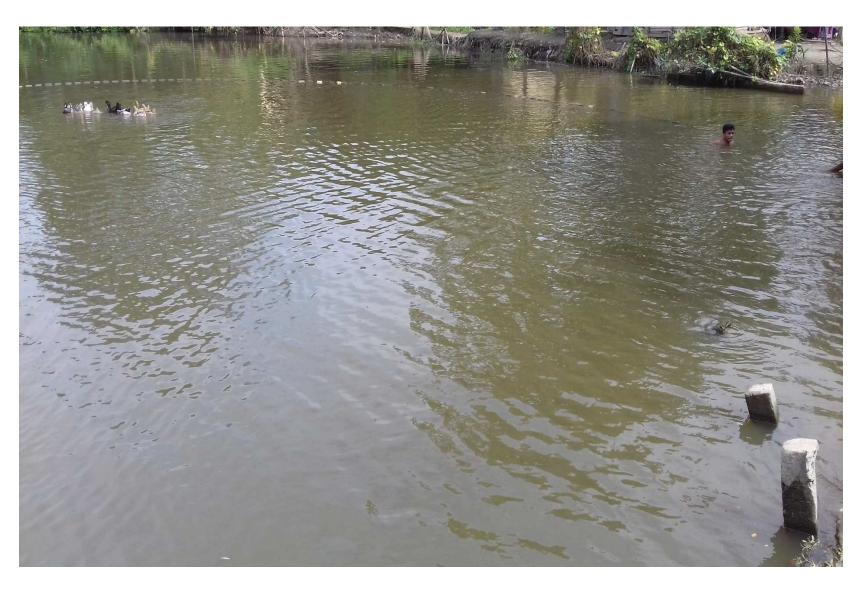

#### PROPOSED BUSINESS Info.

| Business Name                                           |   | Talukder Motsha Khamar                                                                           |  |
|---------------------------------------------------------|---|--------------------------------------------------------------------------------------------------|--|
| Address/ Location                                       | : | Olipur,Gojra, Matlab Uttar , Chandpur.                                                           |  |
| Total Investment in BDT                                 | : | 330000                                                                                           |  |
| Financing                                               |   | Self BDT 260000 (from existing business) -79%<br>Required Investment BDT 70,000 (as equity) -21% |  |
| Present salary/drawings from business (estimates)       |   | 9,000                                                                                            |  |
| Proposed Salary                                         |   | 10,000                                                                                           |  |
| i. Proposed Business 25% of present gross profit margin | : | 25%                                                                                              |  |
| ii. Estimated 25% of proposed gross profit margin       | : | 25%                                                                                              |  |
| iii. Agreed grace period                                | : | 2 Months                                                                                         |  |
| iv. In future risk mgt. plan (from fire, disaster etc.) | : | N/A                                                                                              |  |