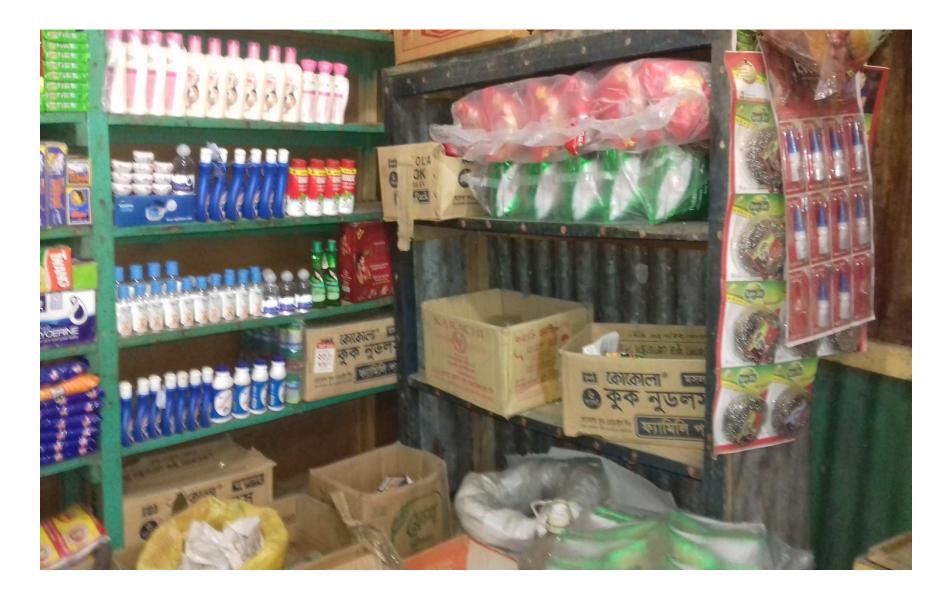

#### **Present Stock item**

| Product name          | Amount  |
|-----------------------|---------|
| Buiscit, Bread, Cake  | 15,000  |
| Cold drinks (Various) | 15,000  |
| Icecream (Various)    | 5,000   |
| Chips,chanachur       | 15,000  |
| Water,Juce            | 10,000  |
| Khata &pen            | 20,000  |
| Oil,Deparent lentel   | 25,000  |
| Cosmetics(Soap, Snow  | 10,000  |
| etc)                  |         |
| Deparent Rice         | 20,000  |
| Others                | 15,000  |
| Total Present Stock   | 150,000 |

#### **Proposed Item**

| Product Name              | Amount |
|---------------------------|--------|
| Sugar/ Sola               | 20000  |
| Spaice, oil and Rice      | 15,000 |
| Grocery item              | 25000  |
| Cosmetics(Soap, Snow etc) | 10,000 |
| Total :                   | 70,000 |