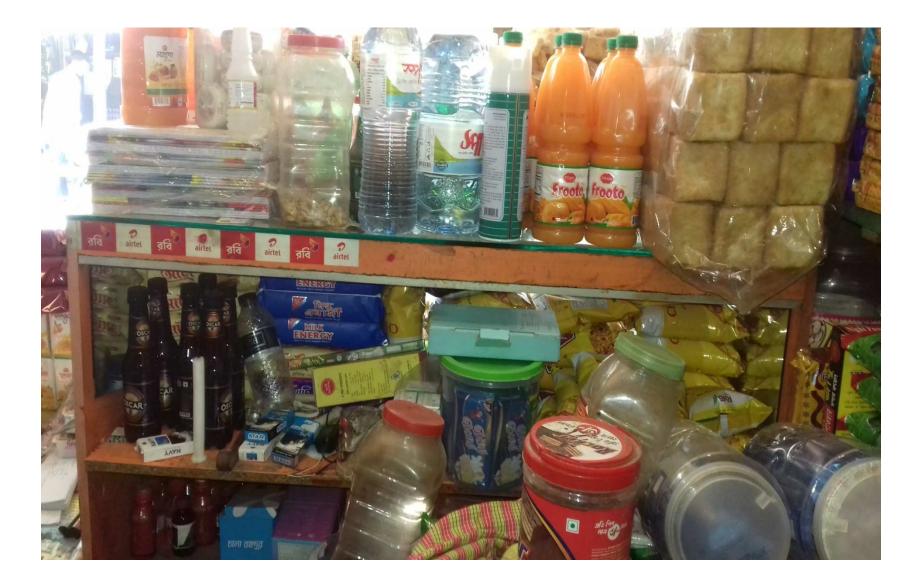

#### **Present Stock item**

| Product name          | Amount  |
|-----------------------|---------|
| Buiscit, Bread, Cake  | 15,000  |
| Cold drinks (Various) | 15,000  |
| Icecream (Various)    | 5,000   |
| Chips,chanachur       | 15,000  |
| Water,Juce            | 10,000  |
| Khata &pen            | 20,000  |
| Oil,Deparent lentel   | 25,000  |
| Cosmetics(Soap, Snow  | 10,000  |
| etc)                  |         |
| Deparent Rice         | 20,000  |
| Others                | 15,000  |
| Total Present Stock   | 150,000 |

#### **Proposed Item**

| Product Name              | Amount |
|---------------------------|--------|
| Sugar/ Sola               | 20000  |
| Spaice, oil and Rice      | 15,000 |
| Grocery item              | 25000  |
| Cosmetics(Soap, Snow etc) | 10,000 |
| Total :                   | 70,000 |