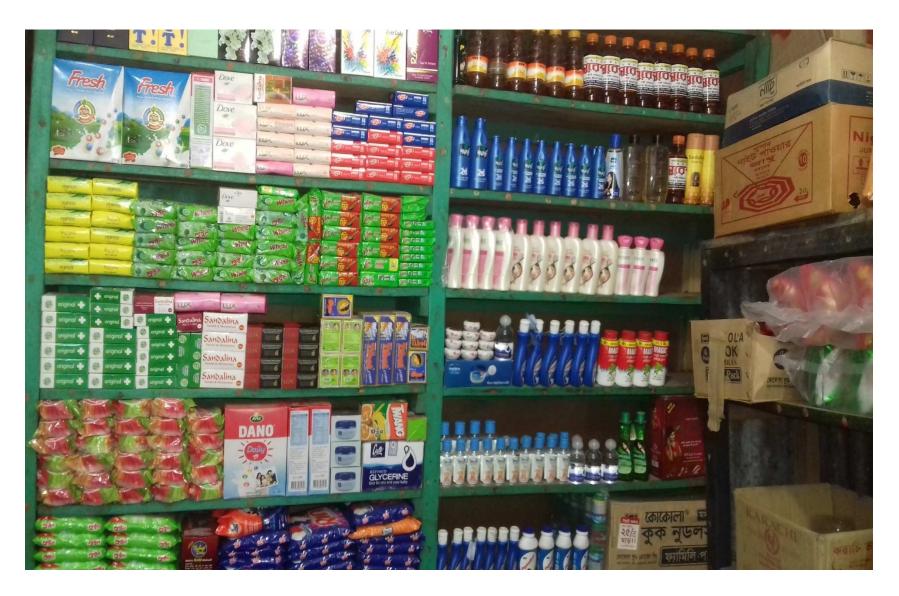

#### **Present Stock item**

| Product name          | Amount  |
|-----------------------|---------|
| Buiscit, Bread, Cake  | 15,000  |
| Cold drinks (Various) | 15,000  |
| Icecream (Various)    | 5,000   |
| Chips,chanachur       | 15,000  |
| Water,Juce            | 10,000  |
| Khata &pen            | 20,000  |
| Oil,Deparent lentel   | 25,000  |
| Cosmetics(Soap, Snow  | 10,000  |
| etc)                  |         |
| Deparent Rice         | 20,000  |
| Others                | 15,000  |
| Total Present Stock   | 150,000 |

#### **Proposed Item**

| Product Name              | Amount |
|---------------------------|--------|
| Sugar/ Sola               | 20000  |
| Spaice, oil and Rice      | 15,000 |
| Grocery item              | 25000  |
| Cosmetics(Soap, Snow etc) | 10,000 |
| Total :                   | 70,000 |