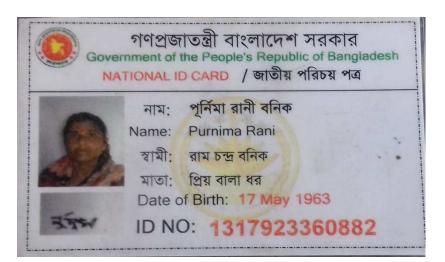

#### **BRIEF BIO OF THE PROPOSED NOBIN UDYOKTA**

| Name                                                                                                                                                                            | : | Bishazit Chandra Bonik                                                                                                                                                                                           |
|---------------------------------------------------------------------------------------------------------------------------------------------------------------------------------|---|------------------------------------------------------------------------------------------------------------------------------------------------------------------------------------------------------------------|
| Age                                                                                                                                                                             | : | 17/10/1985 (32 Years)                                                                                                                                                                                            |
| Marital status                                                                                                                                                                  | : | married                                                                                                                                                                                                          |
| Children                                                                                                                                                                        | : | 02Son, 00 Daughter                                                                                                                                                                                               |
| No. of siblings:                                                                                                                                                                | : | 02 brothers and 03 Sister                                                                                                                                                                                        |
| <i>Parent's and GB related Info</i><br>(i) Who is GB member<br>(ii) Mother's name<br>(iii) Father's name<br>(iv) GB member's info                                               | : | Mother $$ Father<br>Pournima Rani<br>Ram Chandra Bonik<br>Member since: 20.03.2002<br>Branch: Gojra Centre no.21 /M, Group-04<br>Loaneeno:2417 First Ioan: Tk.8000<br>Existing Ioan: 150000 Outstanding:Tk.45000 |
| <i>Further Information:</i><br>(v) Who pays GB loan installment<br>(vi) Mobile lady<br>(vii) Grameen Education Loan<br>(viii) Any other loan like GCCN, GKF etc.<br>(ix) Others |   | Brother<br>N/A<br>N/A<br>N/A<br>N/A                                                                                                                                                                              |
| Education, till to date                                                                                                                                                         | : | Eight                                                                                                                                                                                                            |

NU's mother has been a member of Grameen Bank (GB) Since 20.03.2002 to till now. At first his mother took a loan amount BDT 8000 from Grameen Bank. She Invested the money in her Husband business. They gradually improved their life standard through GB loan.