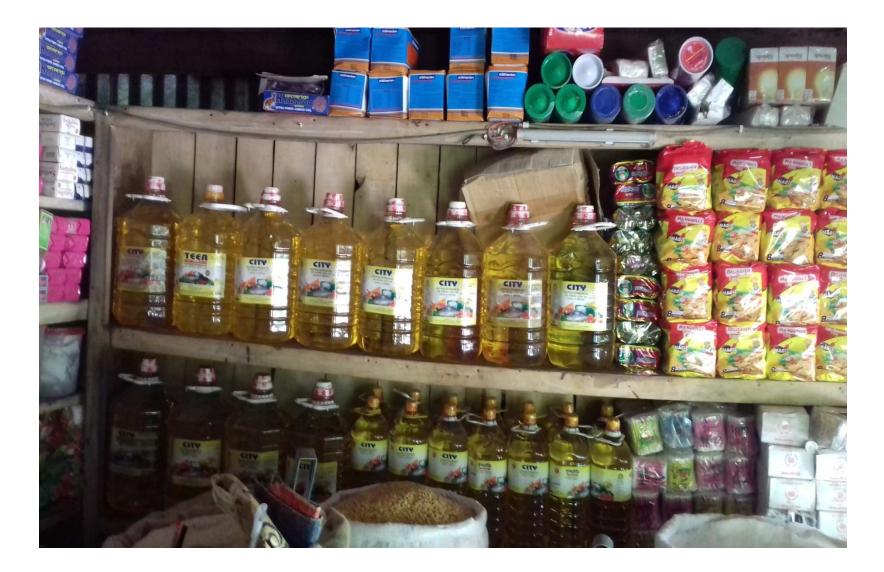

#### **Present Stock item**

| Product name          | Amount  |
|-----------------------|---------|
| Buiscit, Bread, Cake  | 15,000  |
| Cold drinks (Various) | 15,000  |
| Icecream (Various)    | 5,000   |
| Chips,chanachur       | 15,000  |
| Water,Juce            | 10,000  |
| Khata &pen            | 20,000  |
| Oil,Deparent lentel   | 25,000  |
| Cosmetics(Soap, Snow  | 10,000  |
| etc)                  |         |
| Deparent Rice         | 20,000  |
| Others                | 15,000  |
| Total Present Stock   | 150,000 |

#### **Proposed Item**

| Product Name              | Amount |
|---------------------------|--------|
| Sugar/ Sola               | 20000  |
| Spaice, oil and Rice      | 15,000 |
| Grocery item              | 25000  |
| Cosmetics(Soap, Snow etc) | 10,000 |
| Total :                   | 70,000 |