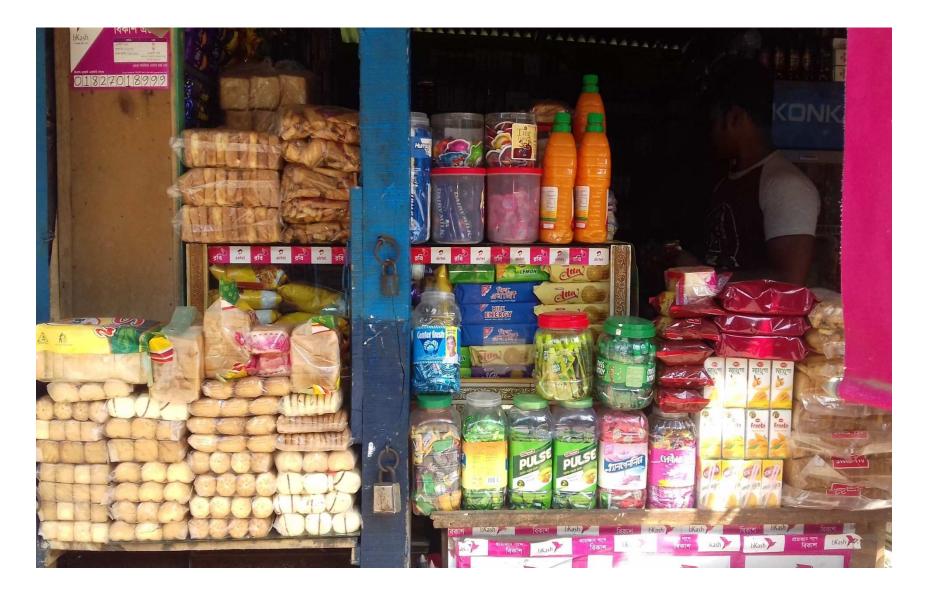

#### **Present Stock item**

| Product name          | Amount  |
|-----------------------|---------|
| Buiscit, Bread, Cake  | 15,000  |
| Cold drinks (Various) | 15,000  |
| Icecream (Various)    | 5,000   |
| Chips,chanachur       | 15,000  |
| Water,Juce            | 10,000  |
| Khata &pen            | 20,000  |
| Oil,Deparent lentel   | 25,000  |
| Cosmetics(Soap, Snow  | 10,000  |
| etc)                  |         |
| Deparent Rice         | 20,000  |
| Others                | 15,000  |
| Total Present Stock   | 150,000 |

#### **Proposed Item**

| Product Name              | Amount |
|---------------------------|--------|
| Sugar/ Sola               | 20000  |
| Spaice, oil and Rice      | 15,000 |
| Grocery item              | 25000  |
| Cosmetics(Soap, Snow etc) | 10,000 |
| Total :                   | 70,000 |