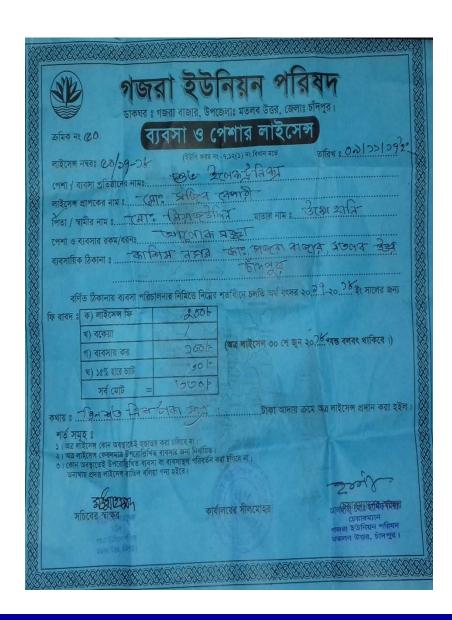

#### **BRIEF BIO OF THE PROPOSED NOBIN UDYOKTA**

(Continued)

| Present Occupation                      | : | Electric Business                         |
|-----------------------------------------|---|-------------------------------------------|
| Trade License Number                    | : | 50                                        |
| Business Experiences                    | • | 05 years.                                 |
| Other Own/Family Sources of Income      |   | . Business                                |
| Other Own/Family Sources of Liabilities | : | N/A                                       |
| NU Contact Info                         | : | 01865-775333                              |
| NU Project Source/Reference             | : | GT Matlab uttar Unit<br>Office, Chandpur. |

#### PROPOSED BUSINESS Info.

| Business Name                                        | : | Shuvo Electric                                                                                          |
|------------------------------------------------------|---|---------------------------------------------------------------------------------------------------------|
| Address/ Location                                    | : | Kasim nagar Chowmohani,Matlab nourth, Chandpur.                                                         |
| Total Investment in BDT                              | : | 205,000/-                                                                                               |
| Financing                                            | : | Self BDT : 155,000 (from existing business) - 76%<br>Required Investment BDT : 50,000 (as equity) - 24% |
| Present salary/drawings from business (estimates)    | : | BDT 85,00                                                                                               |
| Proposed Salary                                      |   | BDT 9,000                                                                                               |
| Proposed Business 20% of present gross profit margin | : | 20%                                                                                                     |
| Estimated 20% of proposed gross profit margin        | : | 20%                                                                                                     |
| Agreed grace period                                  | : | 2 months                                                                                                |