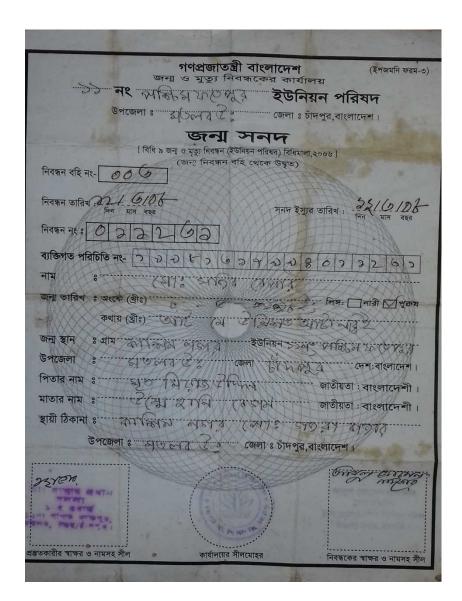

#### **BRIEF BIO OF THE PROPOSED NOBIN UDYOKTA**

| Name                                                                                                                                                      | : | Md Sojib bapary                                                                                                                                                                                         |
|-----------------------------------------------------------------------------------------------------------------------------------------------------------|---|---------------------------------------------------------------------------------------------------------------------------------------------------------------------------------------------------------|
| Age                                                                                                                                                       | : | 03/ 05/1998 (19Years)                                                                                                                                                                                   |
| Marital status                                                                                                                                            | : | unMarried,                                                                                                                                                                                              |
| Children                                                                                                                                                  | : | 00 Sons and 00 Daughter                                                                                                                                                                                 |
| No. of siblings:                                                                                                                                          | : | 02 brothers and 01 Sister                                                                                                                                                                               |
| Parent's and GB related Info  (i) Who is GB member  (ii) Mother's name  (iii) Father's name  (iv) GB member's info                                        |   | Mother Father Omme Hani Late Miaz Uddin Bapary Member since: 25/05/2009 Branch: Gojra, Centre no.18/M, Group: 12 Loanee No. 5711 First loan: Tk. 6000 Existing loan: Tk. 25000 . Outstanding: Tk. 22800 |
| Further Information: (v) Who pays GB loan installment (vi) Mobile lady (vii) Grameen Education Loan (viii) Any other loan like GCCN, GKF etc. (ix) Others | : | Brother N/A N/A N/A N/A N/A                                                                                                                                                                             |
| Education, till to date                                                                                                                                   | : | Five                                                                                                                                                                                                    |

#### **BRIEF HISTORY OF GB LOAN Utilization by Family**

NU's mother has been a member of Grameen Bank (GB) Since 25.05.2009 & till now. At first his mother took a loan amount BDT 6000 from Grameen Bank. She Invested the money in her Families business. They gradually improved their life standard through GB loan.