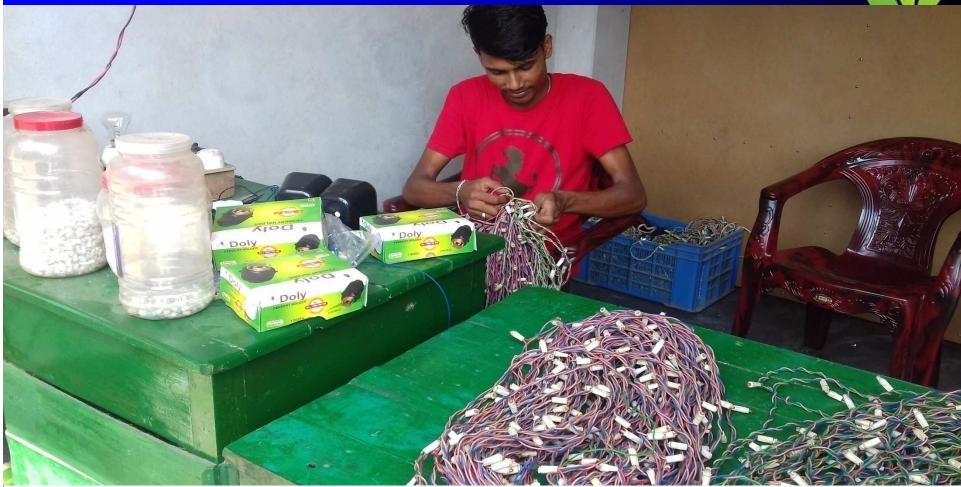

# A Nobin Udyokta Project SHUVO ELECTRIC





Project by: Md. Sojib Bapary Identified by: Md. Mostafa Verified By: Md Gias Uddin Matlab Uttar Unit, Chandpur Anchal-1 GRAMEEN TRUST

#### **BRIEF BIO OF THE PROPOSED NOBIN UDYOKTA**



| Name                                                                                                                                                      | : | Md Sojib bapary                                                                                                                                                                                         |
|-----------------------------------------------------------------------------------------------------------------------------------------------------------|---|--------------------------------------------------------------------------------------