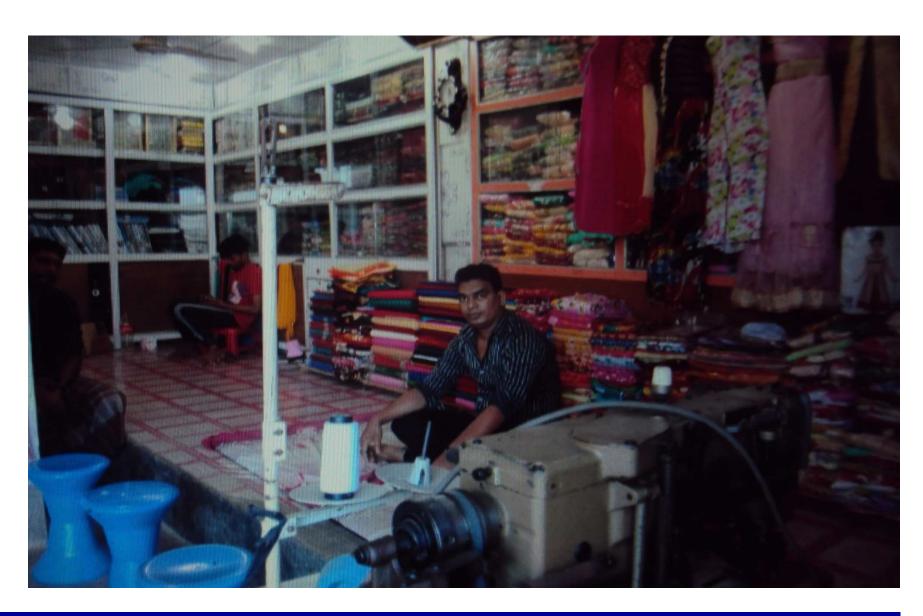

### PROPOSED BUSINESS Info.

| Business Name                                                                                      | : | Muslim Fashion Cloth Store                                                                             |
|----------------------------------------------------------------------------------------------------|---|--------------------------------------------------------------------------------------------------------|
| Address/ Location                                                                                  | : | Ananda Bazar, Matlab(North), Chandpur                                                                  |
| Total Investment in BDT                                                                            | : | 710,000/-                                                                                              |
| Financing                                                                                          | : | Self BDT : 630,000 (from existing business) - 89%<br>Required Investment BDT :80,000 (as equity) - 11% |
| Present salary/drawings from business (estimates)                                                  | : | BDT 10,000                                                                                             |
| Proposed Salary                                                                                    |   | BDT: 12,500                                                                                            |
| Proposed Business 15% of present gross profit margin Estimated 15% of proposed gross profit margin | : | 15%<br>15%                                                                                             |
| Agreed grace period                                                                                | : | 2 months                                                                                               |