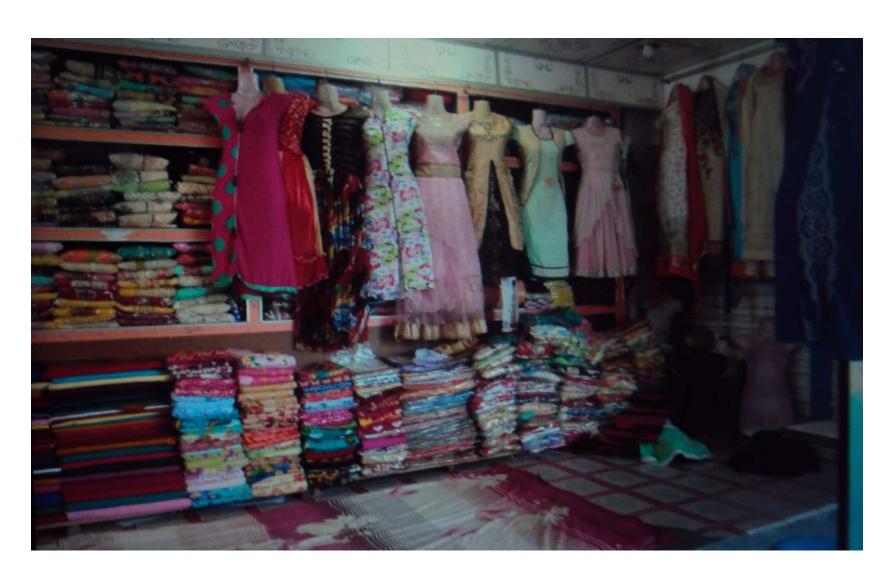

### PROPOSED BUSINESS Info.

| Business Name                                                                                      | : | Muslim Fashion Cloth Store                                                                             |
|----------------------------------------------------------------------------------------------------|---|--------------------------------------------------------------------------------------------------------|
| Address/ Location                                                                                  | : | Ananda Bazar, Matlab(North), Chandpur                                                                  |
| Total Investment in BDT                                                                            | : | 710,000/-                                                                                              |
| Financing                                                                                          | : | Self BDT : 630,000 (from existing business) - 89%<br>Required Investment BDT :80,000 (as equity) - 11% |
| Present salary/drawings from business (estimates)                                                  | : | BDT 10,000                                                                                             |
| Proposed Salary                                                                                    |   | BDT: 12,500                                                                                            |
| Proposed Business 15% of present gross profit margin Estimated 15% of proposed gross profit margin | : | 15%<br>15%                                                                                             |
| Agreed grace period                                                                                | : | 2 months                                                                                               |

#### **Present Stock item**

| Product name        | Amount   |
|---------------------|----------|
| Than Cloth          | 100,000  |
| Three-peach         | 60,000   |
| Baby Item           | 30,000   |
| Shari               | 50,000   |
| Shirt               | 10,000   |
| T- shart            | 25,000   |
| Gabading pant       | 30,000   |
| Ginse pant          | 25,000   |
| Total Present Stock | 3,30,000 |

#### **Proposed Item**

| Product Name         | Amount |
|----------------------|--------|
| Baby Item            | 10,000 |
| Winter Dress         | 50,000 |
| Three-peach          | 20,000 |
| Total Proposed Stock | 80000  |