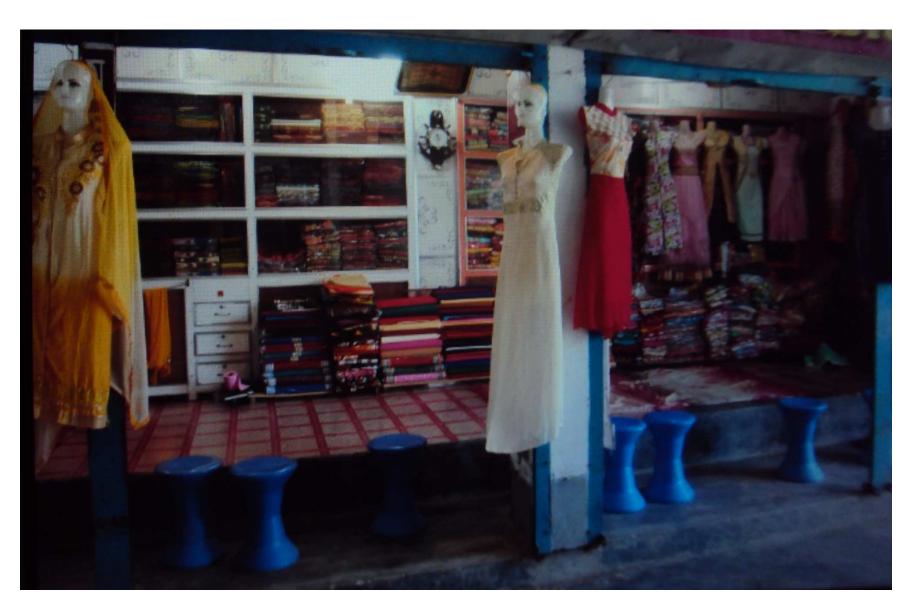

### PROPOSED BUSINESS Info.

| Business Name                                                                                      | : | Muslim Fashion Cloth Store                                                                             |
|----------------------------------------------------------------------------------------------------|---|--------------------------------------------------------------------------------------------------------|
| Address/ Location                                                                                  | : | Ananda Bazar, Matlab(North), Chandpur                                                                  |
| Total Investment in BDT                                                                            | : | 710,000/-                                                                                              |
| Financing                                                                                          | : | Self BDT : 630,000 (from existing business) - 89%<br>Required Investment BDT :80,000 (as equity) - 11% |
| Present salary/drawings from business (estimates)                                                  | : | BDT 10,000                                                                                             |
| Proposed Salary                                                                                    |   | BDT: 12,500                                                                                            |
| Proposed Business 15% of present gross profit margin Estimated 15% of proposed gross profit margin | : | 15%<br>15%                                                                                             |
| Agreed grace period                                                                                | : | 2 months                                                                                               |