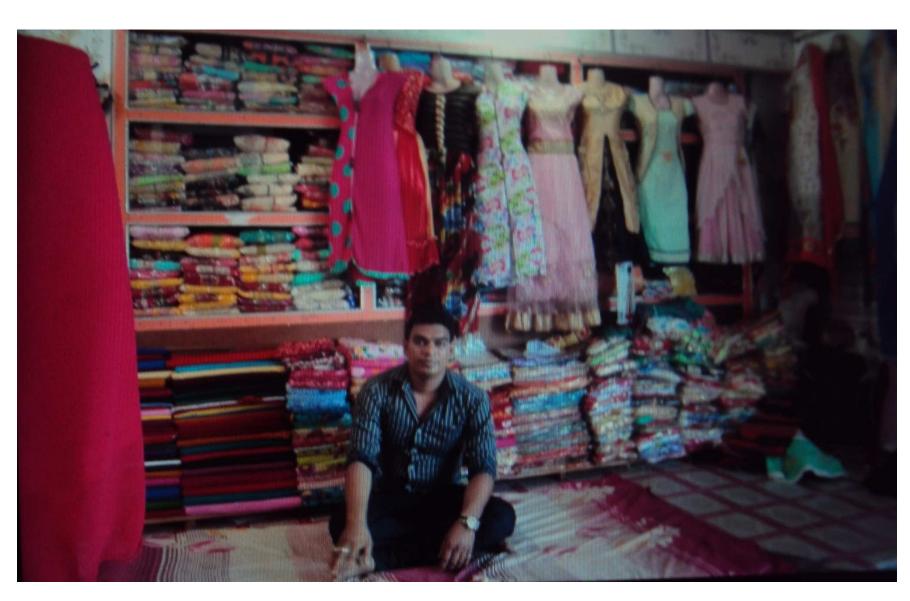

### PROPOSED BUSINESS Info.

| Business Name                                                                                      | : | Muslim Fashion Cloth Store                                                                             |
|----------------------------------------------------------------------------------------------------|---|--------------------------------------------------------------------------------------------------------|
| Address/ Location                                                                                  | : | Ananda Bazar, Matlab(North), Chandpur                                                                  |
| Total Investment in BDT                                                                            | : | 710,000/-                                                                                              |
| Financing                                                                                          | : | Self BDT : 630,000 (from existing business) - 89%<br>Required Investment BDT :80,000 (as equity) - 11% |
| Present salary/drawings from business (estimates)                                                  | : | BDT 10,000                                                                                             |
| Proposed Salary                                                                                    |   | BDT: 12,500                                                                                            |
| Proposed Business 15% of present gross profit margin Estimated 15% of proposed gross profit margin | : | 15%<br>15%                                                                                             |
| Agreed grace period                                                                                | : | 2 months                                                                                               |

#### **Present Stock item**

| Product name        | Amount   |
|---------------------|----------|
| Than Cloth          | 100,000  |
| Three-peach         | 60,000   |
| Baby Item           | 30,000   |
| Shari               | 50,000   |
| Shirt               | 10,000   |
| T- shart            | 25,000   |
| Gabading pant       | 30,000   |
| Ginse pant          | 25,000   |
| Total Present Stock | 3,30,000 |