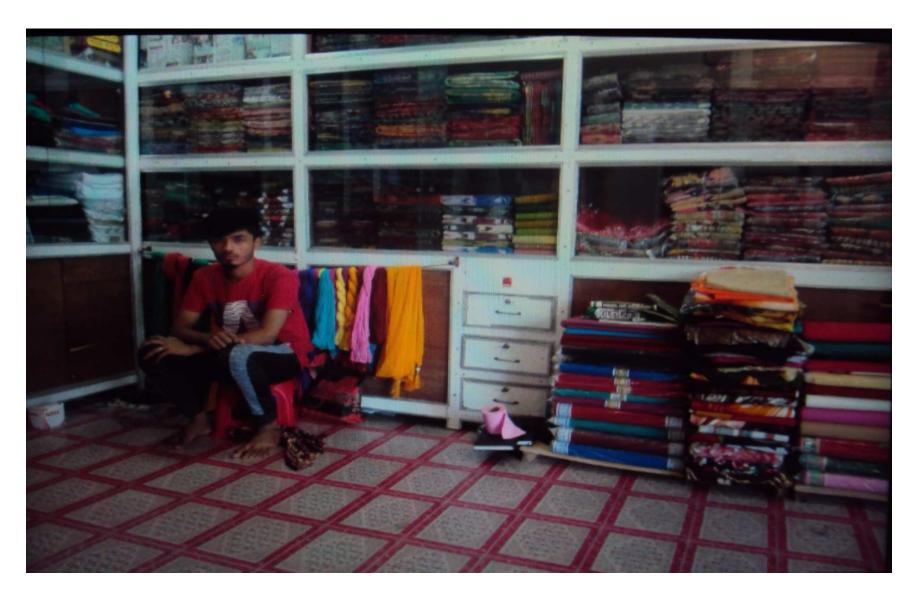

### PROPOSED BUSINESS Info.

| Business Name                                                                                      | : | Muslim Fashion Cloth Store                                                                             |
|----------------------------------------------------------------------------------------------------|---|--------------------------------------------------------------------------------------------------------|
| Address/ Location                                                                                  | : | Ananda Bazar, Matlab(North), Chandpur                                                                  |
| Total Investment in BDT                                                                            | : | 710,000/-                                                                                              |
| Financing                                                                                          | : | Self BDT : 630,000 (from existing business) - 89%<br>Required Investment BDT :80,000 (as equity) - 11% |
| Present salary/drawings from business (estimates)                                                  | : | BDT 10,000                                                                                             |
| Proposed Salary                                                                                    |   | BDT: 12,500                                                                                            |
| Proposed Business 15% of present gross profit margin Estimated 15% of proposed gross profit margin | : | 15%<br>15%                                                                                             |
| Agreed grace period                                                                                | : | 2 months                                                                                               |

#### **Present Stock item**

| Product name        | Amount   |
|---------------------|----------|
| Than Cloth          | 100,000  |
| Three-peach         | 60,000   |
| Baby Item           | 30,000   |
| Shari               | 50,000   |
| Shirt               | 10,000   |
| T- shart            | 25,000   |
| Gabading pant       | 30,000   |
| Ginse pant          | 25,000   |
| Total Present Stock | 3,30,000 |

#### **Proposed Item**

| Product Name         | Amount |
|----------------------|--------|
| Baby Item            | 10,000 |
| Winter Dress         | 50,000 |
| Three-peach          | 20,000 |
| Total Proposed Stock | 80000  |