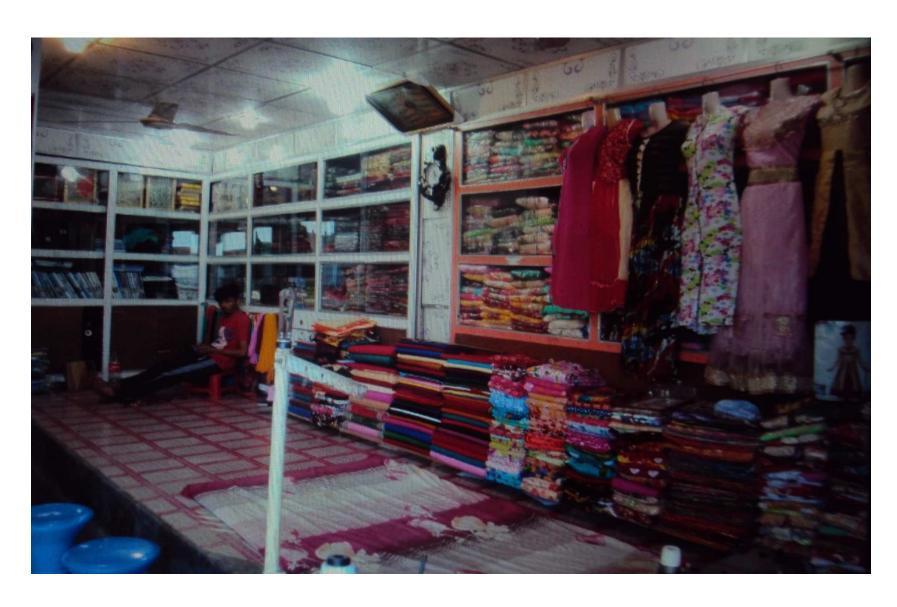

### PROPOSED BUSINESS Info.

| Business Name                                                                                      | : | Muslim Fashion Cloth Store                                                                             |
|----------------------------------------------------------------------------------------------------|---|--------------------------------------------------------------------------------------------------------|
| Address/ Location                                                                                  | : | Ananda Bazar, Matlab(North), Chandpur                                                                  |
| Total Investment in BDT                                                                            | : | 710,000/-                                                                                              |
| Financing                                                                                          | : | Self BDT : 630,000 (from existing business) - 89%<br>Required Investment BDT :80,000 (as equity) - 11% |
| Present salary/drawings from business (estimates)                                                  | : | BDT 10,000                                                                                             |
| Proposed Salary                                                                                    |   | BDT: 12,500                                                                                            |
| Proposed Business 15% of present gross profit margin Estimated 15% of proposed gross profit margin | : | 15%<br>15%                                                                                             |
| Agreed grace period                                                                                | : | 2 months                                                                                               |

#### **Present Stock item**

| Product name        | Amount   |
|---------------------|----------|
| Than Cloth          | 100,000  |
| Three-peach         | 60,000   |
| Baby Item           | 30,000   |
| Shari               | 50,000   |
| Shirt               | 10,000   |
| T- shart            | 25,000   |
| Gabading pant       | 30,000   |
| Ginse pant          | 25,000   |
| Total Present Stock | 3,30,000 |

#### **Proposed Item**

| Product Name         | Amount |
|----------------------|--------|
| Baby Item            | 10,000 |
| Winter Dress         | 50,000 |
| Three-peach          | 20,000 |
| Total Proposed Stock | 80000  |