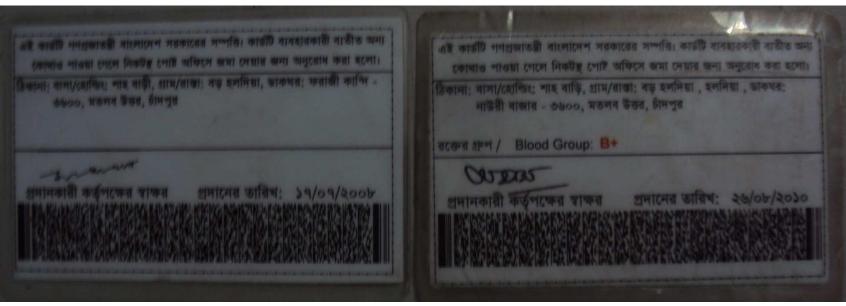

#### BRIEF BIO OF THE PROPOSED NOBIN UDYOKTA

| Name                                                                                                                                                      | : | Abu Taher Sha              |
|-----------------------------------------------------------------------------------------------------------------------------------------------------------|---|----------------------------|
| Age                                                                                                                                                       | : | 15/02/1991 (25 Years)      |
| Marital status                                                                                                                                            | : | Married                    |
| Children                                                                                                                                                  | : | 02 Sons, 00 Daughter       |
| No. of siblings:                                                                                                                                          | : | One brother and one Sister |
| Parent's and GB related Info  (i) Who is GB member  (ii) Mother's name  (iii) Father's name  (iv) GB member's info                                        |   | Mother                     |
| Further Information: (v) Who pays GB loan installment (vi) Mobile lady (vii) Grameen Education Loan (viii) Any other loan like GCCN, GKF etc. (ix) Others | : | N/A<br>N/A<br>N/A<br>N/A   |
| Education, till to date                                                                                                                                   | : | S.S.C                      |