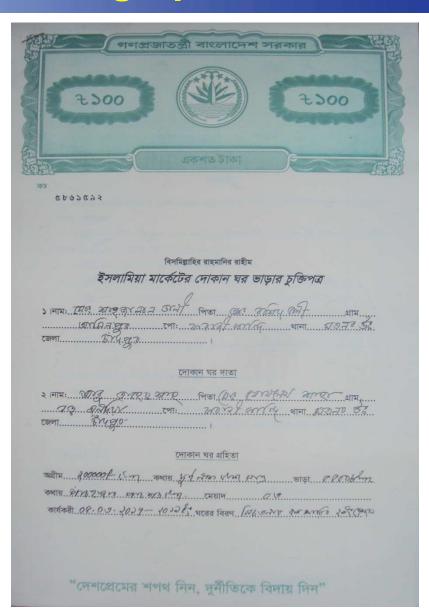

#### BRIEF BIO OF THE PROPOSED NOBIN UDYOKTA

(Continued)

| Present Occupation                      | : | Readymade Cloth<br>Business              |
|-----------------------------------------|---|------------------------------------------|
| Trade License Number                    |   | 1623                                     |
| Business Experiences                    |   | 10 years.                                |
| Other Own/Family Sources of Income      | : | Agriculture                              |
| Other Own/Family Sources of Liabilities | : | N/A                                      |
| NU Contact Info                         |   | 01707854472                              |
| NU Project Source/Reference             | : | GT Matlab Uttar Unit<br>Office,Chandpur. |