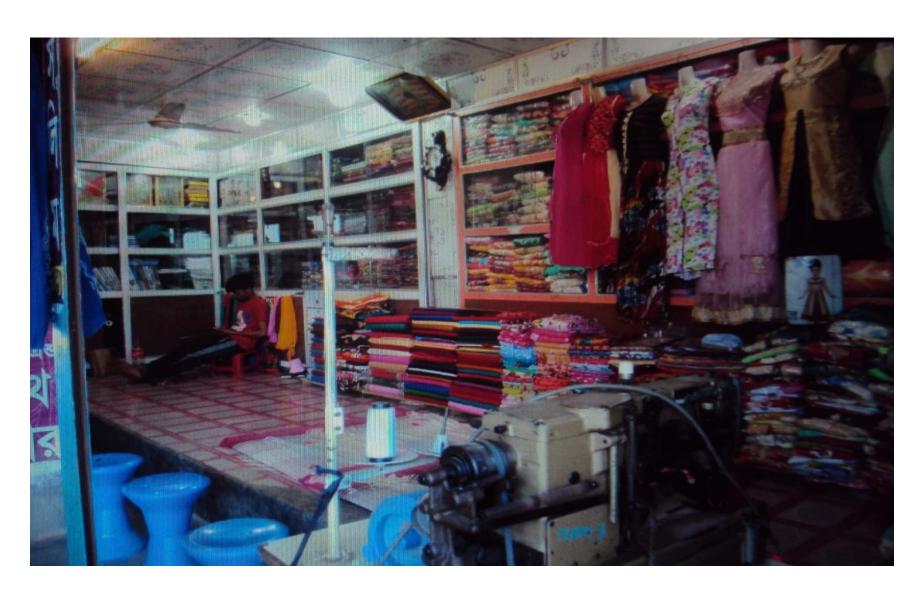

### PROPOSED BUSINESS Info.

| Business Name                                                                                      | : | Muslim Fashion Cloth Store                                                                             |
|----------------------------------------------------------------------------------------------------|---|--------------------------------------------------------------------------------------------------------|
| Address/ Location                                                                                  | : | Ananda Bazar, Matlab(North), Chandpur                                                                  |
| Total Investment in BDT                                                                            | : | 710,000/-                                                                                              |
| Financing                                                                                          | : | Self BDT : 630,000 (from existing business) - 89%<br>Required Investment BDT :80,000 (as equity) - 11% |
| Present salary/drawings from business (estimates)                                                  | : | BDT 10,000                                                                                             |
| Proposed Salary                                                                                    |   | BDT: 12,500                                                                                            |
| Proposed Business 15% of present gross profit margin Estimated 15% of proposed gross profit margin | : | 15%<br>15%                                                                                             |
| Agreed grace period                                                                                | : | 2 months                                                                                               |

#### **Present Stock item**

| Product name        | Amount   |
|---------------------|----------|
| Than Cloth          | 100,000  |
| Three-peach         | 60,000   |
| Baby Item           | 30,000   |
| Shari               | 50,000   |
| Shirt               | 10,000   |
| T- shart            | 25,000   |
| Gabading pant       | 30,000   |
| Ginse pant          | 25,000   |
| Total Present Stock | 3,30,000 |

#### **Proposed Item**

| Product Name         | Amount |
|----------------------|--------|
| Baby Item            | 10,000 |
| Winter Dress         | 50,000 |
| Three-peach          | 20,000 |
| Total Proposed Stock | 80000  |