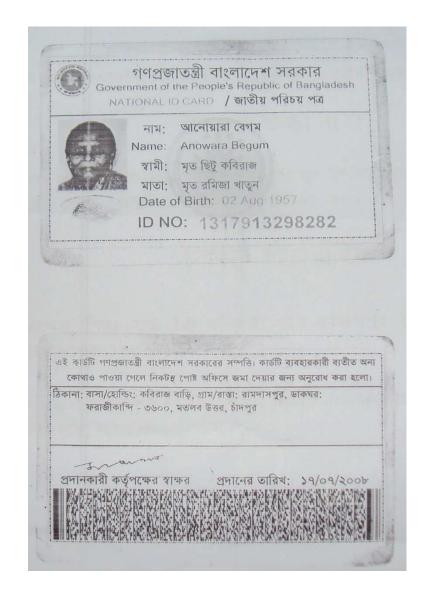

#### BRIEF BIO OF THE PROPOSED NOBIN UDYOKTA

| Name                                                                                                                                                      | :                                       | Farid Ahmed                                                                                                                                                                               |  |
|-----------------------------------------------------------------------------------------------------------------------------------------------------------|-----------------------------------------|-------------------------------------------------------------------------------------------------------------------------------------------------------------------------------------------|--|
| Age                                                                                                                                                       | :                                       | 10.05.1994 (22 Years)                                                                                                                                                                     |  |
| Marital status                                                                                                                                            | :                                       | Married                                                                                                                                                                                   |  |
| Children                                                                                                                                                  | :                                       | 01 Son, 00 Daughter                                                                                                                                                                       |  |
| No. of siblings:                                                                                                                                          | :                                       | 03 brothers and 01 Sister                                                                                                                                                                 |  |
| Parent's and GB related Info  (i) Who is GB member  (ii) Mother's name  (iii) Father's name  (iv) GB member's info                                        | :                                       | Mother Father  Anowara Begum Late Cheto Kabirag Member since: 05.06.2010 Branch: West Fatahapur, Centre no. 61/M Loanee no:5632 First loan: Tk.10000 Existing loan: 30000 Outsting: 21340 |  |
| Further Information: (v) Who pays GB loan installment (vi) Mobile lady (vii) Grameen Education Loan (viii) Any other loan like GCCN, GKF etc. (ix) Others | : : : : : : : : : : : : : : : : : : : : | Brother N/A N/A N/A N/A N/A                                                                                                                                                               |  |
| Education, till to date                                                                                                                                   | :                                       | Class Eight                                                                                                                                                                               |  |

### **BRIEF HISTORY OF GB LOAN Utilization by Family**

NU's mother has been a member of Grameen Bank (GB) Since 05 June 2010 & till now. At first his mother took a loan amount BDT 10,000 from Grameen Bank. She Invested the money in her Husbands business. They gradually improved their life standard through GB loan.