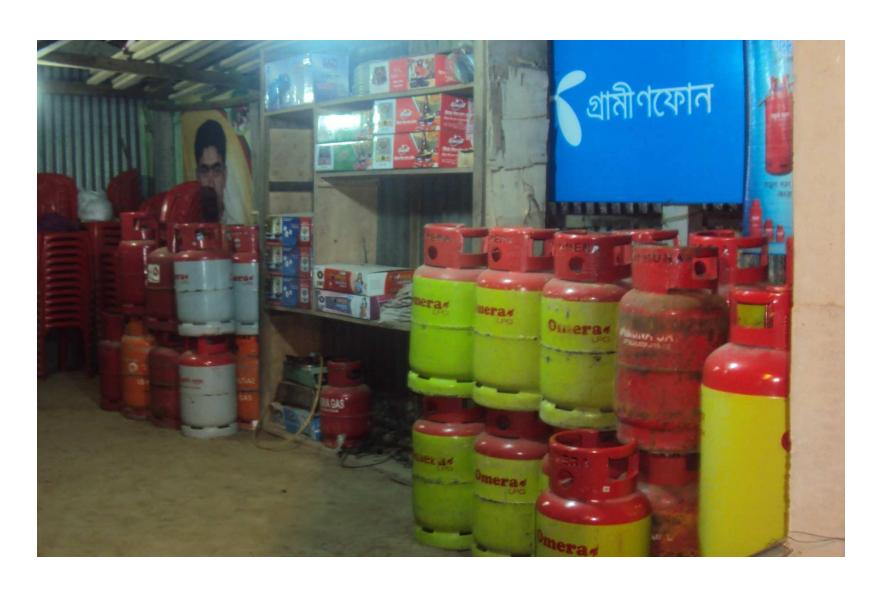

#### **Present Stock item**

#### **Product name Amount** মোবাইল লোড এন্ড বিকাশ २०,०००/-চুলা (১৫০০\*১২) \$5,000/-এল পি গ"াস সিলিভার(২২০০\*৪৫) ৯৯,০০০/-२०,०००/-অন' ান 1,57,000 **Total Present Stock**