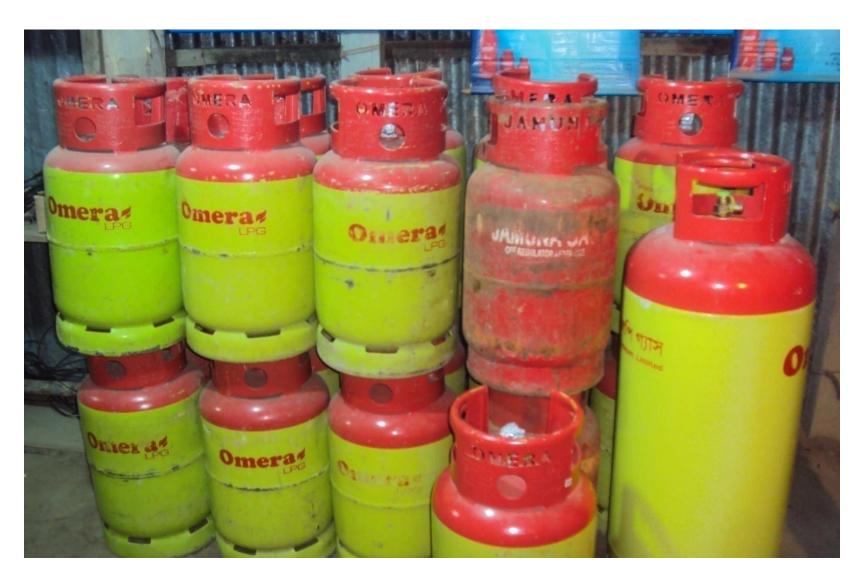

#### **Present Stock item**

#### **Product name Amount** মোবাইল লোড এন্ড বিকাশ २०,०००/-চুলা (১৫০০\*১২) \$5,000/-এল পি গ"াস সিলিভার(২২০০\*৪৫) ৯৯,০০০/-२०,०००/-অন' ান 1,57,000 **Total Present Stock**

#### **Proposed Item**

| Product Name                | Amount    |
|-----------------------------|-----------|
| বিকাশ এন্ড মোবাইল লোড       | २०,०००/-  |
| চুলা (১৫০০*১২)              | \$6,000/- |
| এল পি গ"াস সিলিভার(২২০০*১০) | ২২,০০০/-  |
| অন'ান                       | \$0,000/- |
| Total                       | 70,000    |