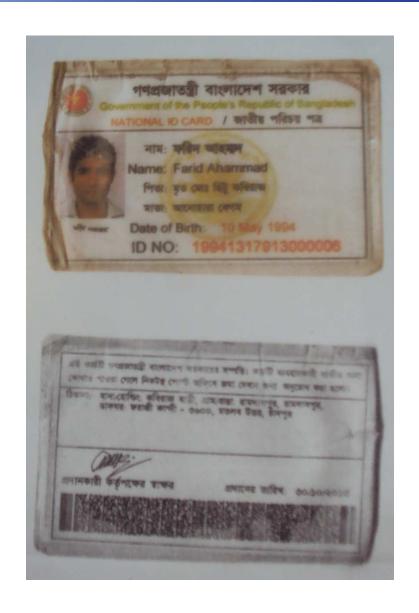

#### BRIEF BIO OF THE PROPOSED NOBIN UDYOKTA

| Name                                                                                                                                                      | :                                       | Farid Ahmed                                                                                                                                                                               |  |
|-----------------------------------------------------------------------------------------------------------------------------------------------------------|-----------------------------------------|-------------------------------------------------------------------------------------------------------------------------------------------------------------------------------------------|--|
| Age                                                                                                                                                       | :                                       | 10.05.1994 (22 Years)                                                                                                                                                                     |  |
| Marital status                                                                                                                                            | :                                       | Married                                                                                                                                                                                   |  |
| Children                                                                                                                                                  | :                                       | 01 Son, 00 Daughter                                                                                                                                                                       |  |
| No. of siblings:                                                                                                                                          | :                                       | 03 brothers and 01 Sister                                                                                                                                                                 |  |
| Parent's and GB related Info  (i) Who is GB member  (ii) Mother's name  (iii) Father's name  (iv) GB member's info                                        | :                                       | Mother Father  Anowara Begum Late Cheto Kabirag Member since: 05.06.2010 Branch: West Fatahapur, Centre no. 61/M Loanee no:5632 First loan: Tk.10000 Existing loan: 30000 Outsting: 21340 |  |
| Further Information: (v) Who pays GB loan installment (vi) Mobile lady (vii) Grameen Education Loan (viii) Any other loan like GCCN, GKF etc. (ix) Others | : : : : : : : : : : : : : : : : : : : : | Brother N/A N/A N/A N/A N/A                                                                                                                                                               |  |
| Education, till to date                                                                                                                                   | :                                       | Class Eight                                                                                                                                                                               |  |