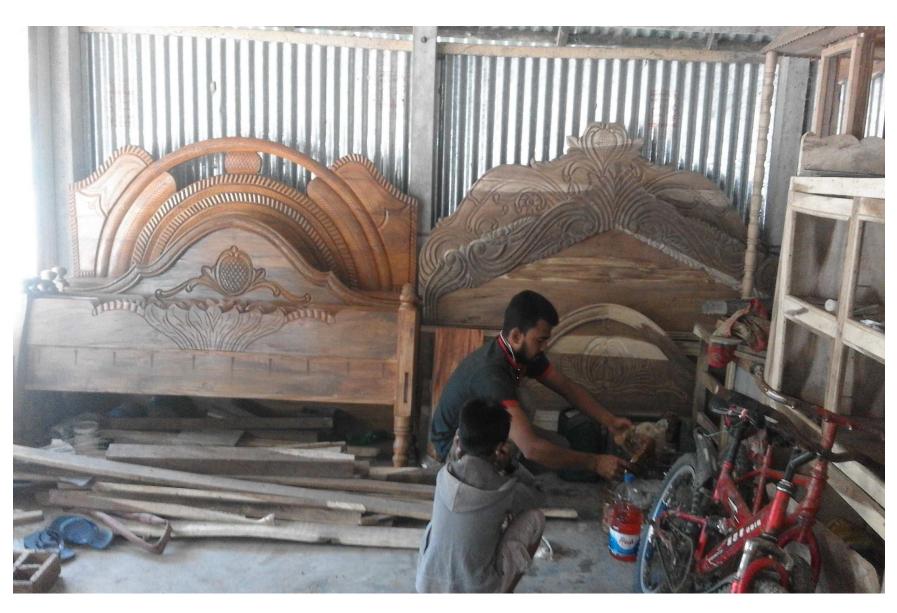

### PROPOSED BUSINESS Info.

| Business Name                                           | : | Mannan Furniture Mart                                                                              |  |
|---------------------------------------------------------|---|----------------------------------------------------------------------------------------------------|--|
| Address/ Location                                       | : | Nagda Bazar, Matlab(South), Chandpur.                                                              |  |
| Total Investment in BDT                                 | : | 257,000/=                                                                                          |  |
| Financing                                               | : | Self BDT 197000/=(from existing business) - 77%<br>Required Investment BDT 60,000 (as equity) -23% |  |
| Present salary/drawings from business (estimates)       | : | 7,000                                                                                              |  |
| Proposed Salary                                         |   | 8,000                                                                                              |  |
| i. Proposed Business % of present gross profit margin   | : | 20%                                                                                                |  |
| ii. Estimated % of proposed gross profit margin         | : | 20%                                                                                                |  |
| iii. Agreed grace period                                | : | 2 months                                                                                           |  |
| iv. In future risk mgt. plan (from fire, disaster etc.) | : | N/A                                                                                                |  |
|                                                         |   |                                                                                                    |  |

### **EXISTING BUSINESS OPERATIONS Info.**

|                                   | Existing Business (BDT) |         |         |  |
|-----------------------------------|-------------------------|---------|---------|--|
| Particulars Particulars           | Daily                   | Monthly | Yearly  |  |
| Sales Income (A)                  | 4000                    | 120000  | 1440000 |  |
| Less: Cost of sales (B)           | 3200                    | 96000   | 1152000 |  |
| Gross Profit (A-B) = [C]          | 800                     | 24000   | 288000  |  |
| Less: Operating Costs             |                         |         |         |  |
| Electricity Bill                  |                         | 500     | 12000   |  |
| Mobile bill                       |                         | 500     | 6000    |  |
| Shop rent                         |                         | 1250    | 15000   |  |
| Present Salary                    |                         | 7000    | 84000   |  |
| Present Salary of Employee        |                         | 5000    | 60000   |  |
| Night guard bill                  |                         | 200     | 2400    |  |
| Entertainment                     |                         | 500     | 4800    |  |
| Non Cash Item:                    |                         |         |         |  |
| Depreciation Expenses (32000*10%) |                         | 267     | 3200    |  |
| Total Operating Cost (D)          |                         | 15217   | 182604  |  |
| Net Profit (C-D):                 |                         | 8783    | 105396  |  |