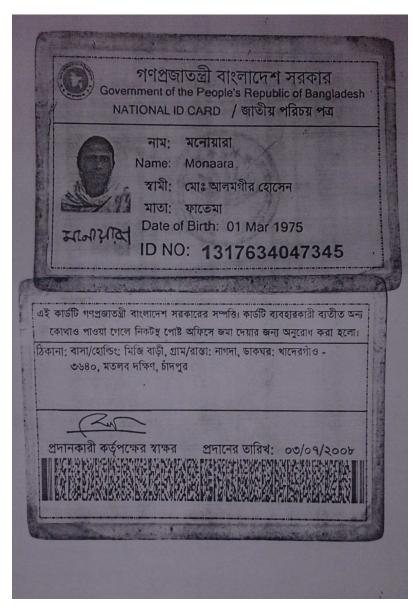

### BRIEF BIO OF THE PROPOSED NOBIN UDYOKTA

| Name                                                                                                                                                                                                                                                         | : | Md Manna Mije                                                                                                                                                                                                     |
|--------------------------------------------------------------------------------------------------------------------------------------------------------------------------------------------------------------------------------------------------------------|---|-------------------------------------------------------------------------------------------------------------------------------------------------------------------------------------------------------------------|
| Age                                                                                                                                                                                                                                                          | : | 01-03-1994 (23 Years)                                                                                                                                                                                             |
| Marital status                                                                                                                                                                                                                                               | : | Married                                                                                                                                                                                                           |
| Children                                                                                                                                                                                                                                                     | : | 01 Son                                                                                                                                                                                                            |
| No. of siblings:                                                                                                                                                                                                                                             | : | Brothers- 01 Sister - 03                                                                                                                                                                                          |
| Parent's and GB related Info (i) Who is GB member (ii) Mother's name (iii) Father's name (iv) GB member's info  Further Information: (v) Who pays GB loan installment (vi) Mobile lady (vii) Grameen Education Loan (viii)Any other loan like GCCN, GKF etc. |   | Mother Father  Monaara  Md Alamgir  Branch- Narayonpur, Center- 1/m ,Group-11  Loanee no- 1073 Since:From15-07-2004 to 26-01-2012 First loan: 5000 Existing loan- Nill Outstanding: Nill  N/A  N/A  N/A  N/A  N/A |
| Education                                                                                                                                                                                                                                                    | : | Class Five                                                                                                                                                                                                        |