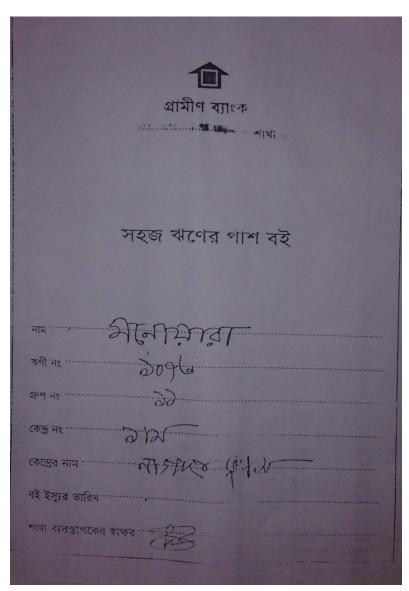

### **BRIEF HISTORY OF GB LOAN Utilization by Family**

NU's Mother has been a member of Grameen Bank since 15/07/2004-26/01/2012 (08 years). At first she took Tk.5,000 from GB. NU invested GB Loan in her Husband's business. They gradually improved their life standard through GB loan.