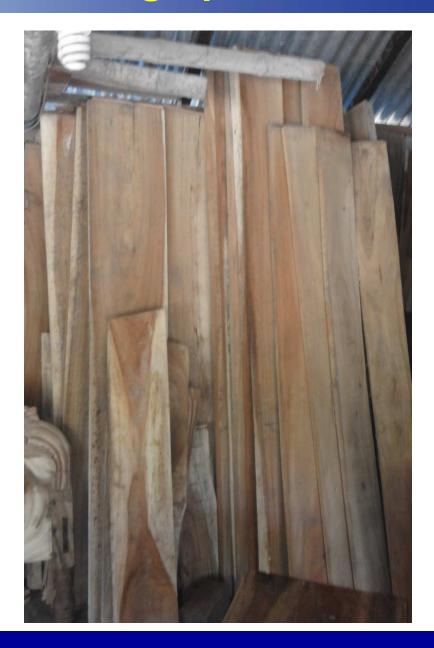

| Proposed Item              |        |  |  |  |
|----------------------------|--------|--|--|--|
| Product name with quantity | Amount |  |  |  |
| Koroi wood                 | 25000  |  |  |  |
| Mahogany                   | 15000  |  |  |  |
| Shil Koroi Wood            | 15000  |  |  |  |
| Total                      | 60000  |  |  |  |