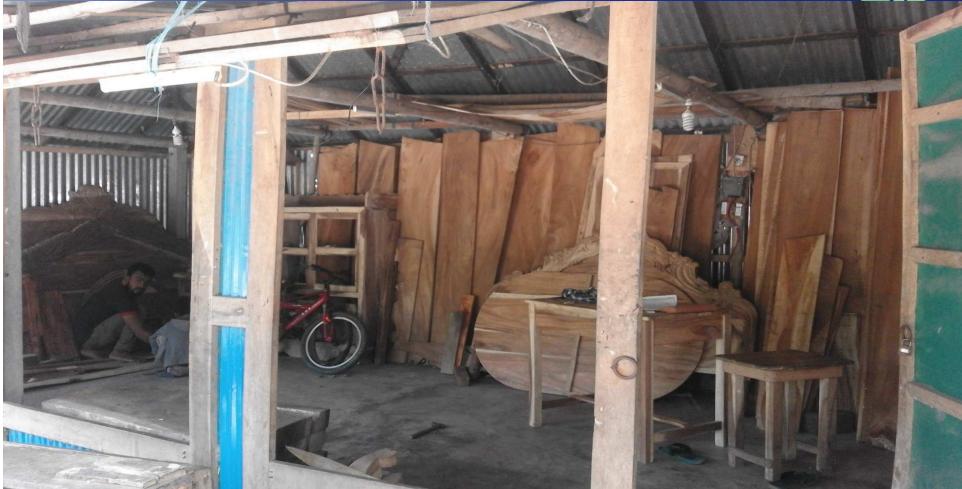

### PROPOSED BUSINESS Info.

| Business Name                                           | : | Mannan Furniture Mart                                                                              |  |
|---------------------------------------------------------|---|----------------------------------------------------------------------------------------------------|--|
| Address/ Location                                       | : | Nagda Bazar, Matlab(South), Chandpur.                                                              |  |
| Total Investment in BDT                                 | : | 257,000/=                                                                                          |  |
| Financing                                               | : | Self BDT 197000/=(from existing business) - 77%<br>Required Investment BDT 60,000 (as equity) -23% |  |
| Present salary/drawings from business (estimates)       | : | 7,000                                                                                              |  |
| Proposed Salary                                         |   | 8,000                                                                                              |  |
| i. Proposed Business % of present gross profit margin   | : | 20%                                                                                                |  |
| ii. Estimated % of proposed gross profit margin         | : | 20%                                                                                                |  |
| iii. Agreed grace period                                | : | 2 months                                                                                           |  |
| iv. In future risk mgt. plan (from fire, disaster etc.) | : | N/A                                                                                                |  |
|                                                         |   |                                                                                                    |  |