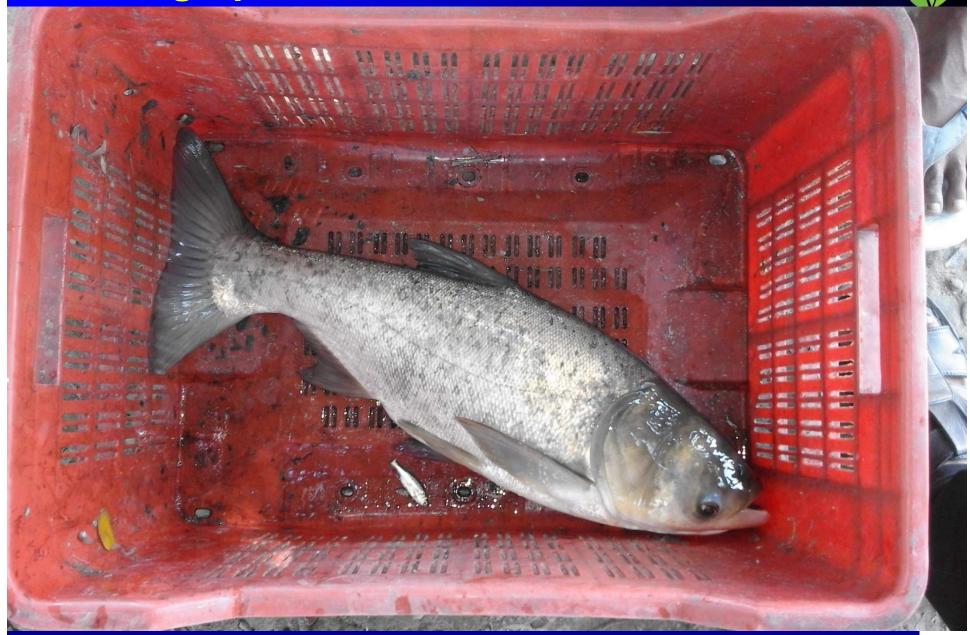

### PROPOSED BUSINESS Info.

| O:Narayonpur,Matlab Dakkhin,                                                |  |
|-----------------------------------------------------------------------------|--|
| ·                                                                           |  |
|                                                                             |  |
| 95000/=(from existing business) - 83% nvestment BDT 60,000 (as equity) -17% |  |
|                                                                             |  |
|                                                                             |  |
|                                                                             |  |
|                                                                             |  |
| 05 months                                                                   |  |
|                                                                             |  |
| 3                                                                           |  |

### **EXISTING BUSINESS OPERATIONS Info.**

|                                       | Exist | Existing Business (BDT) |         |  |  |
|---------------------------------------|-------|-------------------------|---------|--|--|
| Particulars                           | Daily | Half Yearly             | Yearly  |  |  |
| Sales (A)                             |       | 175000                  | 350,000 |  |  |
| Less: Operating Costs                 |       |                         |         |  |  |
| Electricity Bill                      |       | 500                     | 6000    |  |  |
| Mobile bill(500*6)                    |       | 3000                    | 36000   |  |  |
| Present Salary (7000*6)               |       | 42,000                  | 84000   |  |  |
| Labour cost (part time)               |       | 8000                    | 16000   |  |  |
| Others cost                           |       | 1,000                   | 2000    |  |  |
| Fish Pona                             |       | 30000                   | 60000   |  |  |
| Fish feed                             |       | 20000                   | 40000   |  |  |
| Net and other security items for fish |       | 7,000                   | 14000   |  |  |
| Medicine                              |       | 5000                    | 10000   |  |  |
| Non Cash Item:                        |       | 00                      | 00      |  |  |
| Total Operating Cost (D)              |       | 116500                  | 233000  |  |  |
| Net Profit (C-D):                     |       | 58500                   | 117000  |  |  |