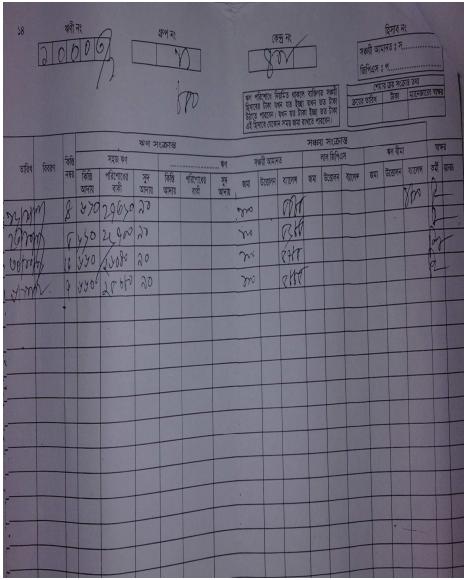

### **EXISTING BUSINESS OPERATIONS Info.**

|                                       | Exist | Existing Business (BDT) |         |  |  |
|---------------------------------------|-------|-------------------------|---------|--|--|
| Particulars                           | Daily | Half Yearly             | Yearly  |  |  |
| Sales (A)                             |       | 175000                  | 350,000 |  |  |
| Less: Operating Costs                 |       |                         |         |  |  |
| Electricity Bill                      |       | 500                     | 6000    |  |  |
| Mobile bill(500*6)                    |       | 3000                    | 36000   |  |  |
| Present Salary (7000*6)               |       | 42,000                  | 84000   |  |  |
| Labour cost (part time)               |       | 8000                    | 16000   |  |  |
| Others cost                           |       | 1,000                   | 2000    |  |  |
| Fish Pona                             |       | 30000                   | 60000   |  |  |
| Fish feed                             |       | 20000                   | 40000   |  |  |
| Net and other security items for fish |       | 7,000                   | 14000   |  |  |
| Medicine                              |       | 5000                    | 10000   |  |  |
| Non Cash Item:                        |       | 00                      | 00      |  |  |
| Total Operating Cost (D)              |       | 116500                  | 233000  |  |  |
| Net Profit (C-D):                     |       | 58500                   | 117000  |  |  |

### PRESENT & PROPOSED INVESTMENT Breakdown

(Continued)

| Present Stock items        |        |  |  |  |  |
|----------------------------|--------|--|--|--|--|
| Product name with quantity | Amount |  |  |  |  |
| Roui Fish                  | 20000  |  |  |  |  |
| Katol Fish                 | 20000  |  |  |  |  |
| Telapia                    | 10000  |  |  |  |  |
| Shing                      | 15000  |  |  |  |  |
| Glaskap                    | 15000  |  |  |  |  |
| Silverkap                  | 20000  |  |  |  |  |
| Total Present Stock        | 100000 |  |  |  |  |

| Proposed items             |        |  |  |  |  |
|----------------------------|--------|--|--|--|--|
| Product name with quantity | Amount |  |  |  |  |
| Varius fish pona           | 30000  |  |  |  |  |
| Feed                       | 30000  |  |  |  |  |
| Total:                     | 60,000 |  |  |  |  |