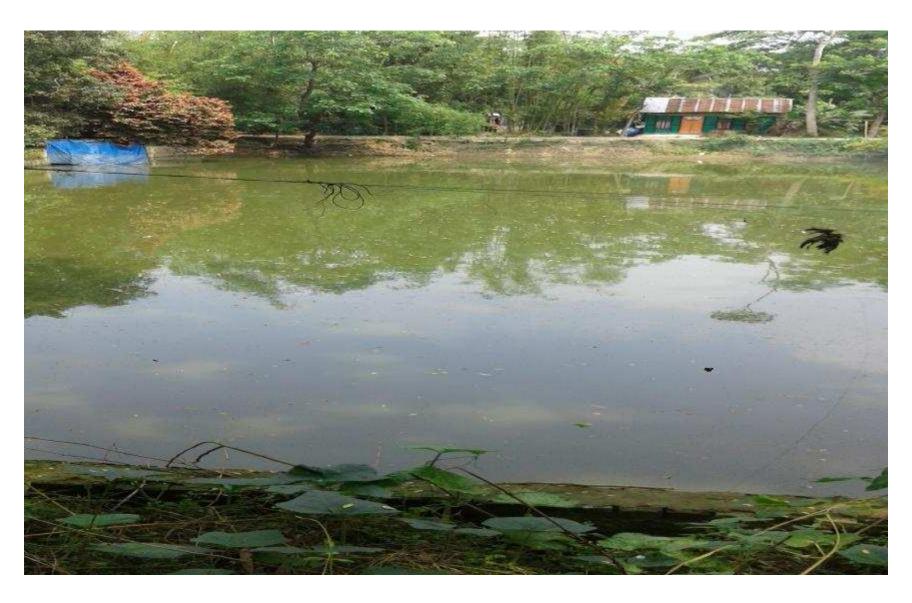

## PROPOSED BUSINESS Info.

| Business Name                                                                                  | : | Monir Mostho Khamar                                                                                  |
|------------------------------------------------------------------------------------------------|---|------------------------------------------------------------------------------------------------------|
| Address/ Location                                                                              | : | Mohammadpur, Hajigonj, Chandpur.                                                                     |
| Total Investment in BDT                                                                        | : | 430,000/-                                                                                            |
| Financing                                                                                      | : | Self BDT : 360,000 (from existing business) – 84% Required Investment BDT : 70,000 (as equity) - 16% |
| Present salary/drawings from business (estimates)                                              | : | BDT 9000                                                                                             |
| Proposed Salary                                                                                |   | BDT 9,000                                                                                            |
| Proposed Business % of present gross profit margin Estimated % of proposed gross profit margin | : | %                                                                                                    |
| Agreed grace period                                                                            | : | 2 months                                                                                             |