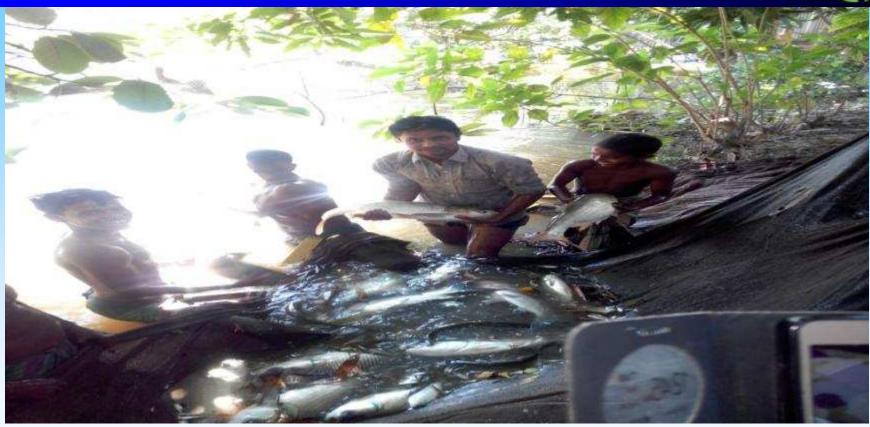

## PROPOSED BUSINESS Info.

| Business Name                                                                                  | : | Monir Mostho Khamar                                                                                  |
|------------------------------------------------------------------------------------------------|---|------------------------------------------------------------------------------------------------------|
| Address/ Location                                                                              | : | Mohammadpur, Hajigonj, Chandpur.                                                                     |
| Total Investment in BDT                                                                        | : | 430,000/-                                                                                            |
| Financing                                                                                      | : | Self BDT : 360,000 (from existing business) – 84% Required Investment BDT : 70,000 (as equity) - 16% |
| Present salary/drawings from business (estimates)                                              | : | BDT 9000                                                                                             |
| Proposed Salary                                                                                |   | BDT 9,000                                                                                            |
| Proposed Business % of present gross profit margin Estimated % of proposed gross profit margin | : | %                                                                                                    |
| Agreed grace period                                                                            | : | 2 months                                                                                             |