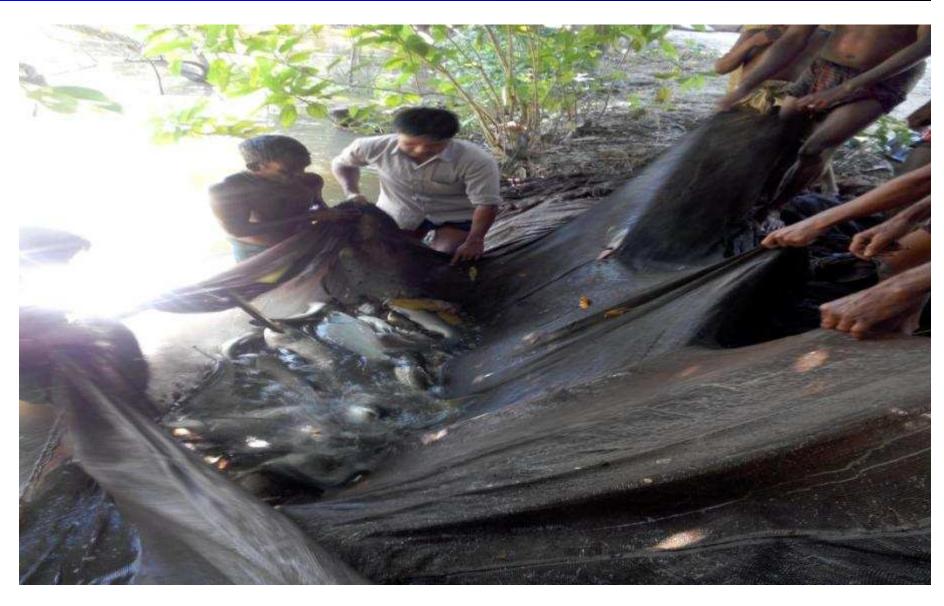

## PROPOSED BUSINESS Info.

| Business Name                                                                                  | : | Monir Mostho Khamar                                                                                  |
|------------------------------------------------------------------------------------------------|---|------------------------------------------------------------------------------------------------------|
| Address/ Location                                                                              | : | Mohammadpur, Hajigonj, Chandpur.                                                                     |
| Total Investment in BDT                                                                        | : | 430,000/-                                                                                            |
| Financing                                                                                      | : | Self BDT : 360,000 (from existing business) – 84% Required Investment BDT : 70,000 (as equity) - 16% |
| Present salary/drawings from business (estimates)                                              | : | BDT 9000                                                                                             |
| Proposed Salary                                                                                |   | BDT 9,000                                                                                            |
| Proposed Business % of present gross profit margin Estimated % of proposed gross profit margin | : | %                                                                                                    |
| Agreed grace period                                                                            | : | 2 months                                                                                             |