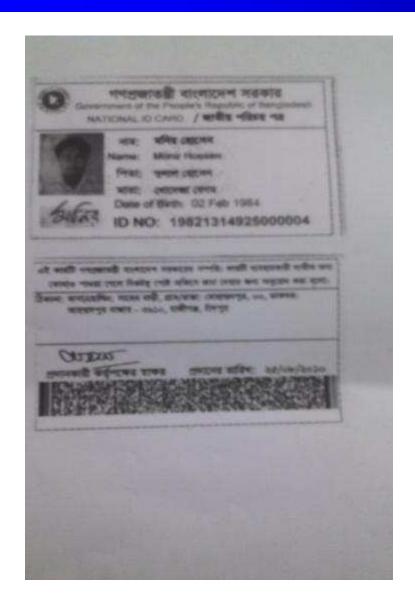

### **BRIEF BIO OF THE PROPOSED NOBIN UDYOKTA**

| Name                                                                                                                                                      | :     | Monir Hossen.                   |
|-----------------------------------------------------------------------------------------------------------------------------------------------------------|-------|---------------------------------|
| Age                                                                                                                                                       | :     | 02 Feb 1984 ( 34 Years)         |
| Marital status                                                                                                                                            | :     | Married,                        |
| Children                                                                                                                                                  | :     | One Son                         |
| No. of siblings:                                                                                                                                          | :     | 03 brothers and 01 Sisters      |
| Parent's and GB related Info  (i) Who is GB member  (ii) Mother's name  (iii) Father's name  (iv) GB member's info                                        | : : : | Mother                          |
| Further Information: (v) Who pays GB loan installment (vi) Mobile lady (vii) Grameen Education Loan (viii) Any other loan like GCCN, GKF etc. (ix) Others | :     | N/A<br>N/A<br>N/A<br>N/A<br>N/A |
| Education, till to date                                                                                                                                   | :     | Class Nine                      |