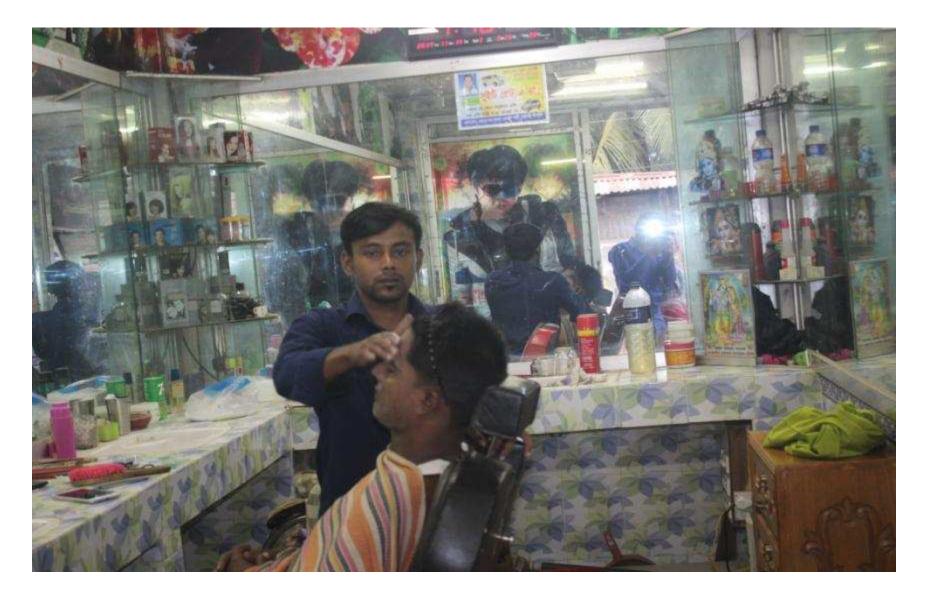

| Present Occupation                        | : | Saloon Business                              |
|-------------------------------------------|---|----------------------------------------------|
| Trade License Number                      |   | 116/17                                       |
| Business Experiences and Training<br>Info | : | 6 years                                      |
| Other Own/Family Sources of Income        | : | Two brothers are Jobs and fathers is abroad. |
| Other Own/Family Sources of Liabilities   |   | N/A                                          |
| NU Contact Info                           | : | 01824031244                                  |
| NU Project Source/Reference               | • | Hajigonj Unit Office<br>Chandpur.            |

# PROPOSED BUSINESS Info.

| Business Name                                                                                                                                      | : | Mans Life Style                                                                           |
|----------------------------------------------------------------------------------------------------------------------------------------------------|---|-------------------------------------------------------------------------------------------|
| Address/ Location                                                                                                                                  | : | Rampur Bazar Hajigonj, Chandpur                                                           |
| Total Investment in BDT                                                                                                                            | • | 205000                                                                                    |
| Financing                                                                                                                                          | : | Self BD 155000 (from existing business)76 %Required Investment BDT 50,000/-(as equity)24% |
| Present salary/drawings<br>from business (estimates)                                                                                               | : | 8000/-                                                                                    |
| Proposed Salary                                                                                                                                    | : | 8,000/-                                                                                   |
| Proposed Business<br>(i)% of present gross profit<br>margin<br>(ii) Estimated % of<br>proposed gross profit<br>margin<br>(iii) Agreed grace period | : | 53%<br>53%                                                                                |
|                                                                                                                                                    |   | 2 months                                                                                  |