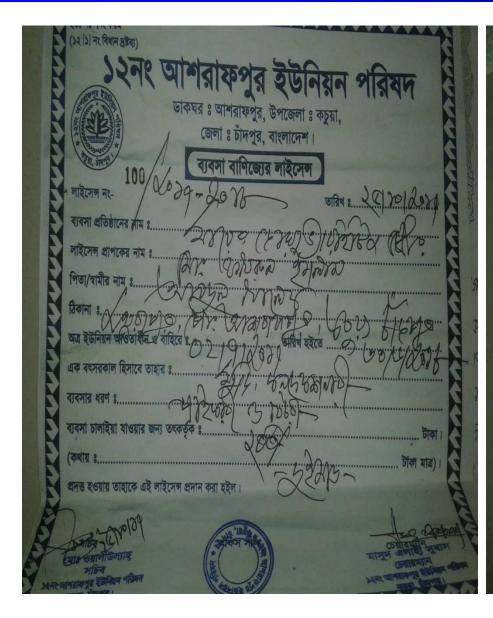

#### BRIEF BIO OF THE PROPOSED NOBIN UDYOKTA (Continued)

| Present Occupation                      |   | Varieties Business                    |
|-----------------------------------------|---|---------------------------------------|
| Trade License Number                    | : | 100                                   |
| Business Experiences                    | • | 5 years.                              |
| Other Own/Family Sources of Income      | : | Four brothers job                     |
| Other Own/Family Sources of Liabilities | : | N/A                                   |
| NU Contact Info                         | : | 01834546058                           |
| NU Project Source/Reference             | • | GT Hajigonj Unit Office,<br>Chandpur. |