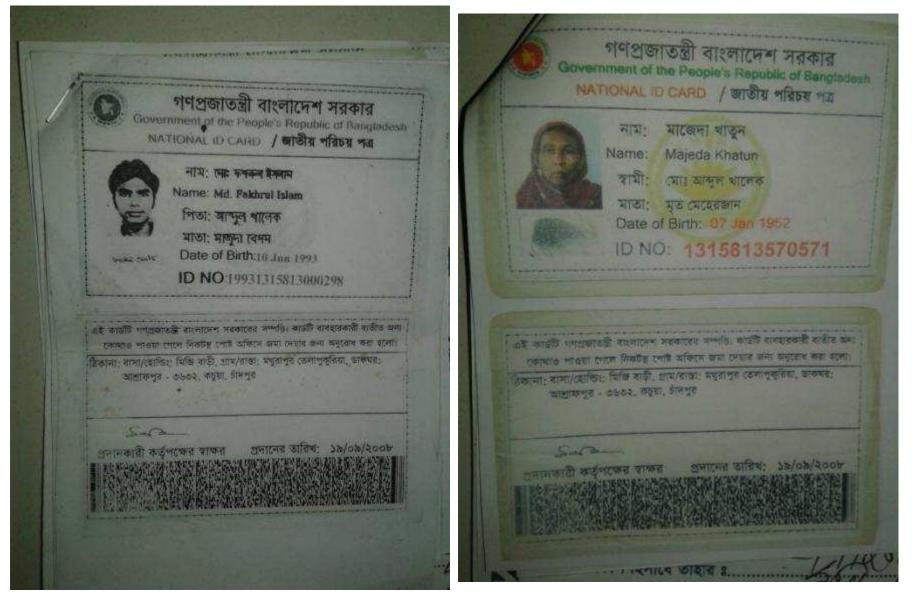

#### **BRIEF BIO OF THE PROPOSED NOBIN UDYOKTA**

| Name                                                                                                                                                                            | :  | Md. Fakhrul Islam                                                                                                                                                                                       |
|---------------------------------------------------------------------------------------------------------------------------------------------------------------------------------|----|---------------------------------------------------------------------------------------------------------------------------------------------------------------------------------------------------------|
| Age                                                                                                                                                                             | :  | 10/06/1993(24Years)                                                                                                                                                                                     |
| Marital status                                                                                                                                                                  | :  | Married                                                                                                                                                                                                 |
| Children                                                                                                                                                                        | :  | One Daughter                                                                                                                                                                                            |
| No. of siblings:                                                                                                                                                                | :  | Six brothers                                                                                                                                                                                            |
| <i>Parent's and GB related Info</i><br>(i) Who is GB member<br>(ii) Mother's name<br>(iii) Father's name<br>(iv) GB member's info                                               | :: | Mother<br>Majeda Khatun<br>Md.Abdul Khalek<br>Member since: 20/04/2001<br>Branch: Maher Uttar, Centre no.3/m, Group: 11<br>Loanee No. 6105 First Ioan: Tk. 5000<br>Existing Ioan: Tk.0 Outstanding:Tk.0 |
| <i>Further Information:</i><br>(v) Who pays GB loan installment<br>(vi) Mobile lady<br>(vii) Grameen Education Loan<br>(viii) Any other loan like GCCN, GKF etc.<br>(ix) Others |    | N/A<br>N/A<br>N/A<br>N/A                                                                                                                                                                                |
| Education, till to date                                                                                                                                                         | :  | H.S.C                                                                                                                                                                                                   |

NU's mother has been a member of Grameen Bank (GB) Since 20-04-2001 From 12-01-2010 . At first his mother took a loan amount BDT 5000 from Grameen Bank. She Invested the money in her father's business. They gradually improved their life standard through GB loan.