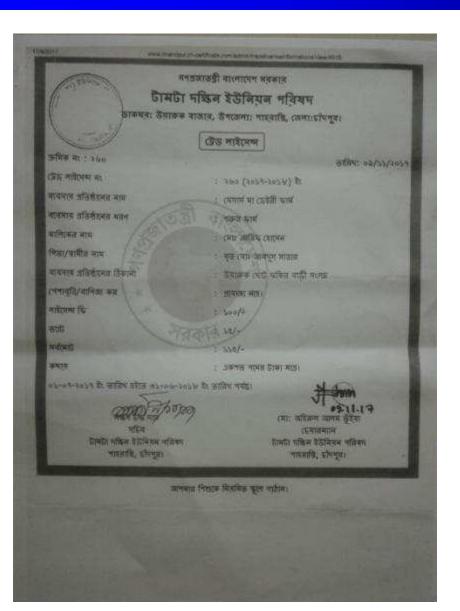

#### সদস্য পত্যয়ন পত্র

আমি কিন্দ্রী, কন শ(৫৬, ৬ বেলেরী) হস্তান্য স্থাপ, সংগ, সংগ, হয়লাজ ইউনিট, টালপুর। আমি তার কেন্দ্রের অন্যানা সদসোর সাথে কথা বলি ও প্রামীশ ব্যাংক অক্ষিত্রের সলসা বেজিটার দেখে নিশ্চিত হস্ট যে বিনি <u>মি ৫০/০২/ ২০০০</u> তারিখ মেকে <u>৩৫/ ০৫/ ২০০০</u> পর্যন্ত গ্রামীশ ব্যাংকের টি স্থার্টে, লাখার সদস্য হিসেন।

#### আছি তার উজ্জন ভবিষাৎ কামনা করি।

11445 - dilid , 1144 (21), (31)29,11 (212)4 1447: - Saltah 2.4512 201740 50-23

याच्याः अन्तर्भ-मामः विश्वकी अग्तिष इत्ववी अन्त्याः हा : देदेनिवर्दे श्रे ग्लिम ए राषीमध, हामगुर