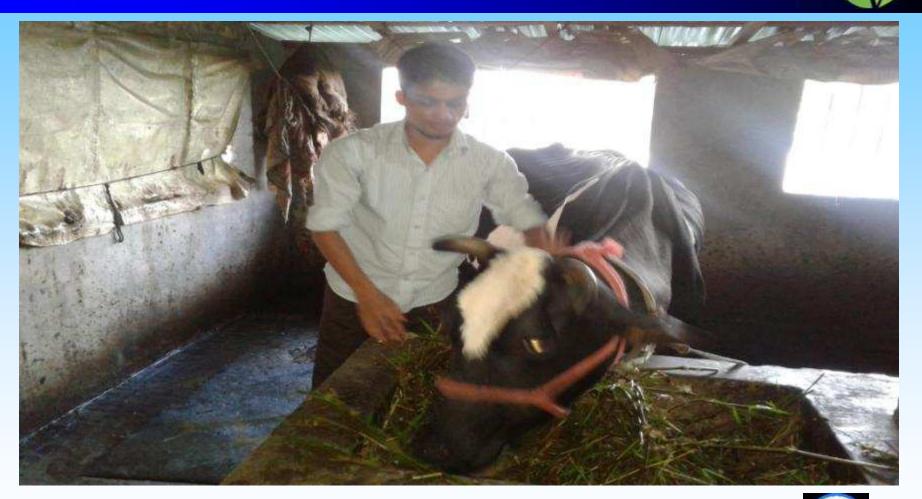

NU's Mother has been a member of Grameen Bank since 16/08/2001From 04/04/2010. At first she took Tk.5,000 from GB. NU invested GB Loan in his business. He repaired their own house and bought some cattle from the income of his business. They gradually improved their life standard through GB loan.

(\*) Details present Stock & (\*\*) Proposed Items mentioned in next slide

| Present Stock items        |        |  |  |  |
|----------------------------|--------|--|--|--|
| Product name with quantity | Amount |  |  |  |
| Cow(02)                    | 200000 |  |  |  |
| Calf(04)                   | 80,000 |  |  |  |
| Food                       | 5,000  |  |  |  |
| Straw                      | 5,000  |  |  |  |
| Total Present Items        | 290000 |  |  |  |