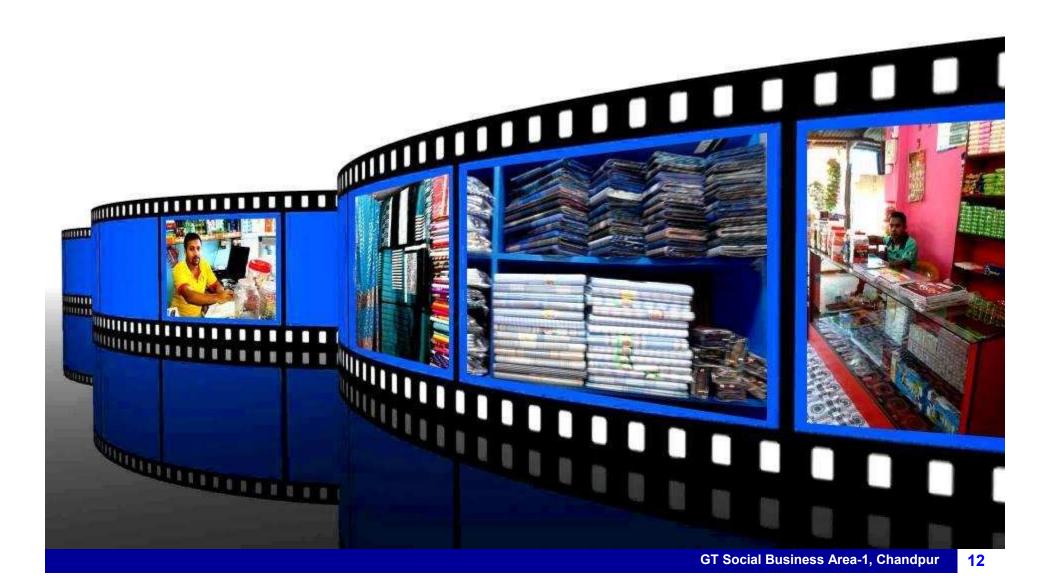

NU's Mother has been a member of Grameen Bank since 16/08/2001From 04/04/2010. At first she took Tk.5,000 from GB. NU invested GB Loan in his business. He repaired their own house and bought some cattle from the income of his business. They gradually improved their life standard through GB loan.

(\*) Details present Stock & (\*\*) Proposed Items mentioned in next slide

| Present Stock items        |        |  |  |  |
|----------------------------|--------|--|--|--|
| Product name with quantity | Amount |  |  |  |
| Cow(02)                    | 200000 |  |  |  |
| Calf(04)                   | 80,000 |  |  |  |
| Food                       | 5,000  |  |  |  |
| Straw                      | 5,000  |  |  |  |
| Total Present Items        | 290000 |  |  |  |