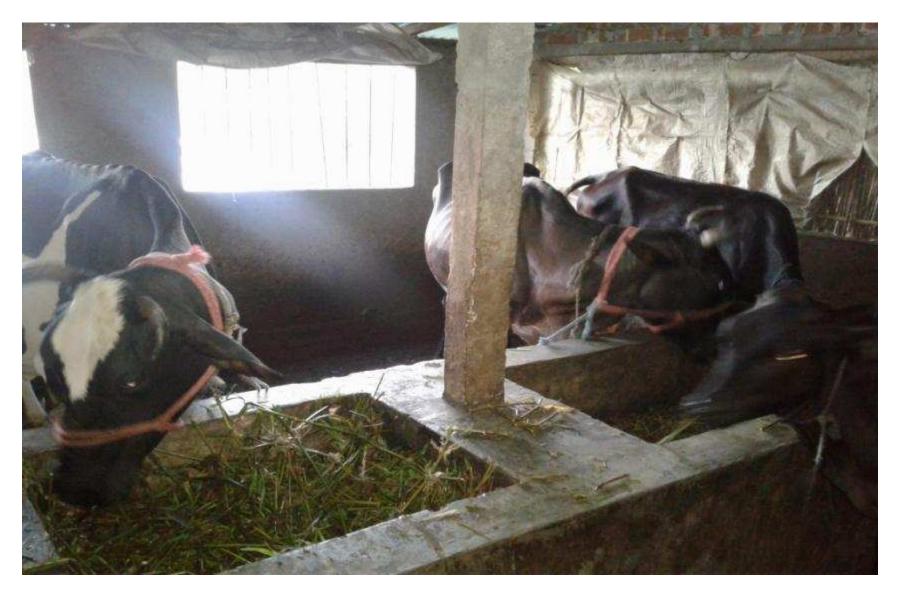

#### **EXISTING BUSINESS OPERATIONS Info.**

|                                             | Existing Business (BDT) |         |        |  |
|---------------------------------------------|-------------------------|---------|--------|--|
| Particulars                                 | Daily                   | Monthly | Yearly |  |
| Income from Milk Sale (15 liter x 70/-) [A] | 1050                    | 31500   | 378000 |  |
| Purchase food for Cow [B]                   | 305                     | 9150    | 109800 |  |
| Gross Profit (A-B) = [C]                    | 745                     | 22350   | 268200 |  |
| Less: Operating Costs                       |                         |         |        |  |
| Electricity Bill                            |                         | 500     | 6000   |  |
| Medical cost                                |                         | 500     | 6000   |  |
| Mobile bill                                 |                         | 300     | 3600   |  |
| Shop rent                                   |                         | 0       | 0      |  |
| Present Salary                              |                         | 7000    | 84000  |  |
| Present Salary drawing of Employee(0)       |                         | 0       | 0      |  |
| Others cost                                 |                         | 200     | 2400   |  |
| Night Guard bill                            |                         | 0       | 0      |  |
| Entertainment                               |                         | 200     | 2400   |  |
| Non Cash Item:                              |                         |         |        |  |
| Depreciation Expenses (100000*10%)          |                         | 833     | 10000  |  |
| Total Operating Cost (D)                    |                         | 9533    | 114396 |  |
| Net Profit (C-D):                           |                         | 12817   | 153804 |  |

(\*) Details present Stock & (\*\*) Proposed Items mentioned in next slide

| Present Stock items        |        |  |  |  |
|----------------------------|--------|--|--|--|
| Product name with quantity | Amount |  |  |  |
| Cow(02)                    | 200000 |  |  |  |
| Calf(04)                   | 80,000 |  |  |  |
| Food                       | 5,000  |  |  |  |
| Straw                      | 5,000  |  |  |  |
| Total Present Items        | 290000 |  |  |  |