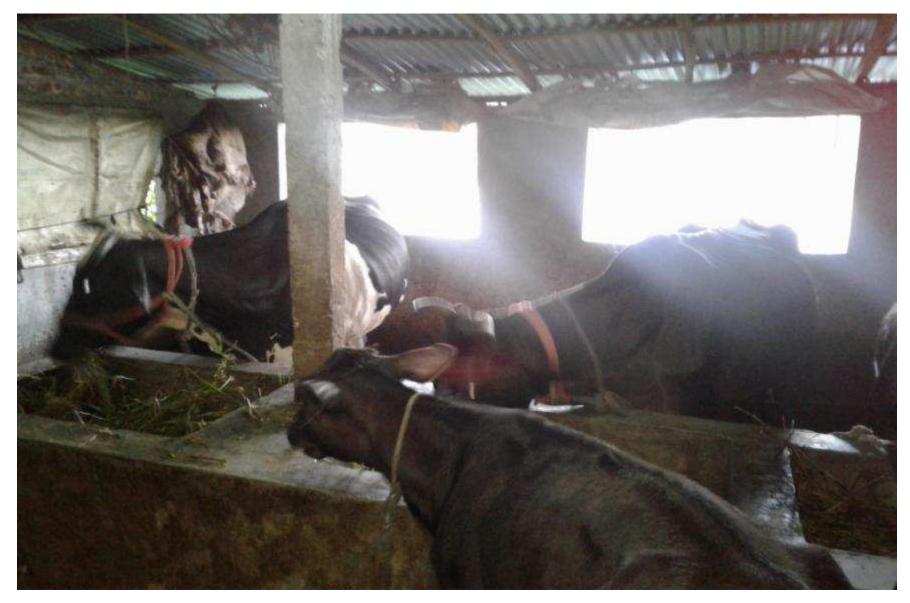

(\*) Details present Stock & (\*\*) Proposed Items mentioned in next slide

| Present Stock items        |        |  |  |  |
|----------------------------|--------|--|--|--|
| Product name with quantity | Amount |  |  |  |
| Cow(02)                    | 200000 |  |  |  |
| Calf(04)                   | 80,000 |  |  |  |
| Food                       | 5,000  |  |  |  |
| Straw                      | 5,000  |  |  |  |
| Total Present Items        | 290000 |  |  |  |

| Proposed items                    |       |  |  |  |  |
|-----------------------------------|-------|--|--|--|--|
| Product name with quantity Amount |       |  |  |  |  |
| 1 Australian Fizi with 1 Calf     | 80000 |  |  |  |  |
| Total:                            | 80000 |  |  |  |  |