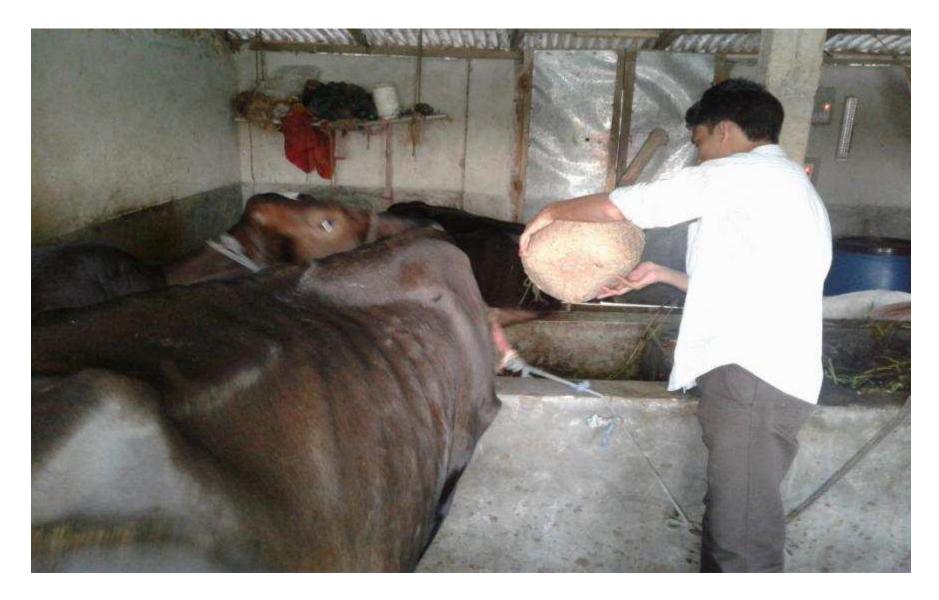

#### **EXISTING BUSINESS OPERATIONS Info.**

|                                             | Existing Business (BDT) |         |        |  |
|---------------------------------------------|-------------------------|---------|--------|--|
| Particulars                                 | Daily                   | Monthly | Yearly |  |
| Income from Milk Sale (15 liter x 70/-) [A] | 1050                    | 31500   | 378000 |  |
| Purchase food for Cow [B]                   | 305                     | 9150    | 109800 |  |
| Gross Profit (A-B) = [C]                    | 745                     | 22350   | 268200 |  |
| Less: Operating Costs                       |                         |         |        |  |
| Electricity Bill                            |                         | 500     | 6000   |  |
| Medical cost                                |                         | 500     | 6000   |  |
| Mobile bill                                 |                         | 300     | 3600   |  |
| Shop rent                                   |                         | 0       | 0      |  |
| Present Salary                              |                         | 7000    | 84000  |  |
| Present Salary drawing of Employee(0)       |                         | 0       | 0      |  |
| Others cost                                 |                         | 200     | 2400   |  |
| Night Guard bill                            |                         | 0       | 0      |  |
| Entertainment                               |                         | 200     | 2400   |  |
| Non Cash Item:                              |                         |         |        |  |
| Depreciation Expenses (100000*10%)          |                         | 833     | 10000  |  |
| Total Operating Cost (D)                    |                         | 9533    | 114396 |  |
| Net Profit (C-D):                           |                         | 12817   | 153804 |  |

(\*) Details present Stock & (\*\*) Proposed Items mentioned in next slide

| Present Stock items        |        |  |  |  |
|----------------------------|--------|--|--|--|
| Product name with quantity | Amount |  |  |  |
| Cow(02)                    | 200000 |  |  |  |
| Calf(04)                   | 80,000 |  |  |  |
| Food                       | 5,000  |  |  |  |
| Straw                      | 5,000  |  |  |  |
| Total Present Items        | 290000 |  |  |  |