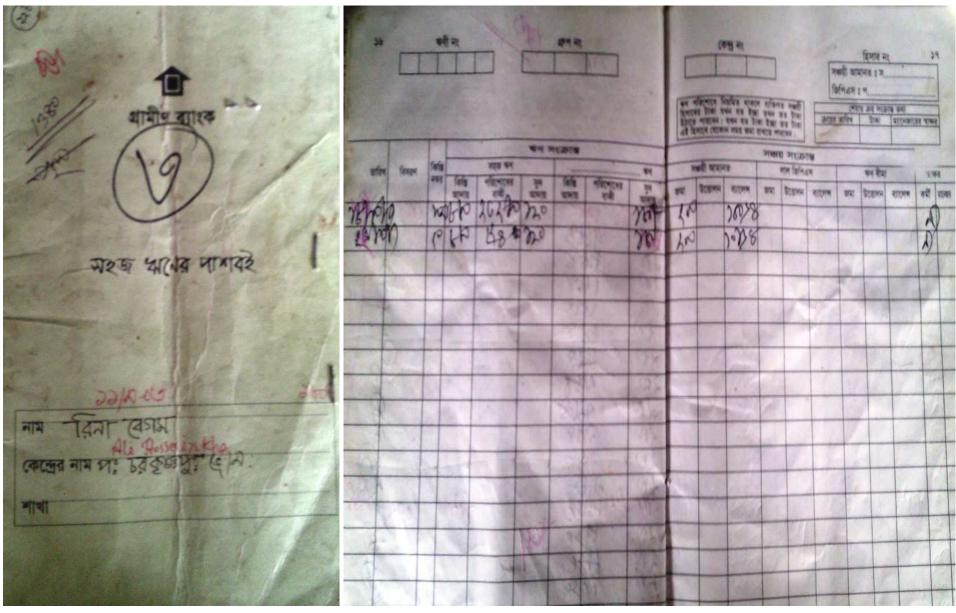

NU's mother has been a member of Grameen Bank (GB) Since 2008. At first his mother took a loan amount BDT 5000 from Grameen Bank. She Invested the money in his son's business. They gradually improved their life standard through GB loan.