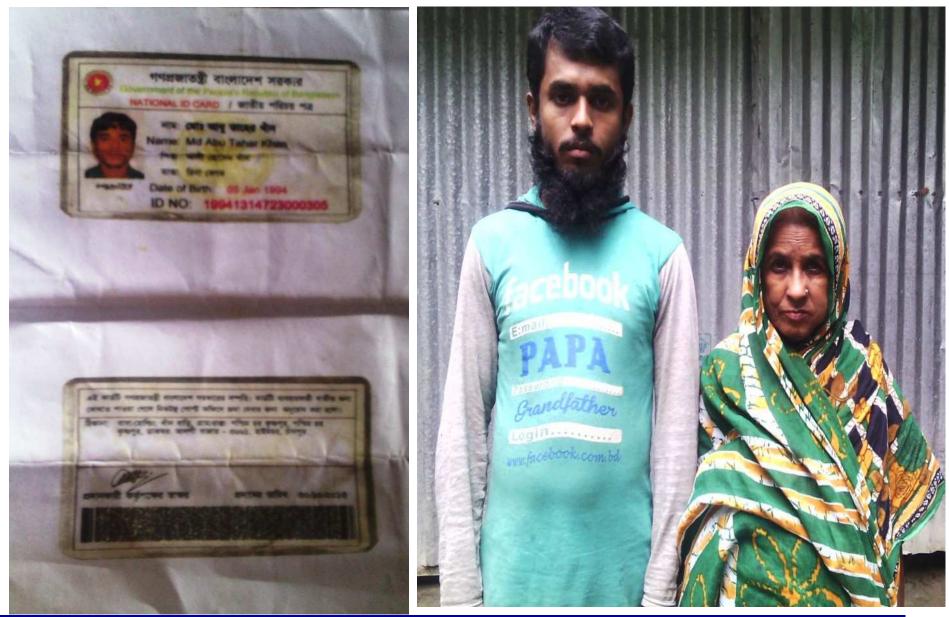

### **BRIEF BIO OF THE PROPOSED NOBIN UDYOKTA**

| Name                                                                                                                                                                            | : | Md. Abu Tahar Khan                                                                                                                                                                                                                                        |
|---------------------------------------------------------------------------------------------------------------------------------------------------------------------------------|---|-----------------------------------------------------------------------------------------------------------------------------------------------------------------------------------------------------------------------------------------------------------|
| Age                                                                                                                                                                             | : | 05/01/1994 (23)Years)                                                                                                                                                                                                                                     |
| Marital status                                                                                                                                                                  | : | Married,                                                                                                                                                                                                                                                  |
| Children                                                                                                                                                                        | : | 1 Son                                                                                                                                                                                                                                                     |
| No. of siblings:                                                                                                                                                                | : | 0 3 brothers and 02 Sisters                                                                                                                                                                                                                               |
| <i>Parent's and GB related Info</i><br>(i) Who is GB member<br>(ii) Mother's name<br>(iii) Father's name<br>(iv) GB member's info                                               | : | MotherImage: Second structureFatherRina BegumAli Hossain KhanMember since: 12/05/2008Branch: Algi Haimchair Centre no. 11/m Group: 03Loanee No. 1807First Ioan: Tk. 5000Total Amount Received:Tk. 1,20,000/-Existing Ioan: Tk.40,000Outstanding:Tk.22,400 |
| <i>Further Information:</i><br>(v) Who pays GB loan installment<br>(vi) Mobile lady<br>(vii) Grameen Education Loan<br>(viii) Any other loan like GCCN, GKF etc.<br>(ix) Others |   | NU<br>N/A<br>N/A<br>N/A<br>N/A                                                                                                                                                                                                                            |
| Education, till to date                                                                                                                                                         | : | Class Five                                                                                                                                                                                                                                                |

NU's mother has been a member of Grameen Bank (GB) Since 2008. At first his mother took a loan amount BDT 5000 from Grameen Bank. She Invested the money in his son's business. They gradually improved their life standard through GB loan.