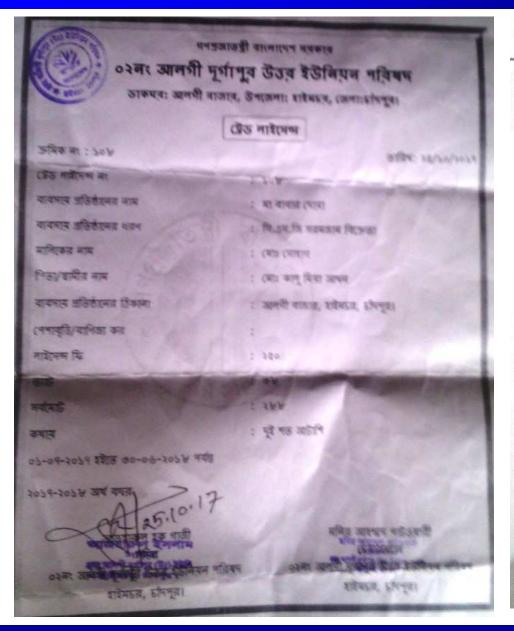

#### BRIEF BIO OF THE PROPOSED NOBIN UDYOKTA (Continued)

| Present Occupation                      | - | Auto Engineering<br>Workshop                |
|-----------------------------------------|---|---------------------------------------------|
| Trade License Number                    | • | 108                                         |
| Business Experiences                    | • | 03 years.                                   |
| Other Own/Family Sources of Income      |   | _                                           |
| Other Own/Family Sources of Liabilities | : | N/A                                         |
| NU Contact Info                         | : | 01758796187                                 |
| NU Project Source/Reference             | • | GT Chandpur Sadar Unit<br>Office, Chandpur. |