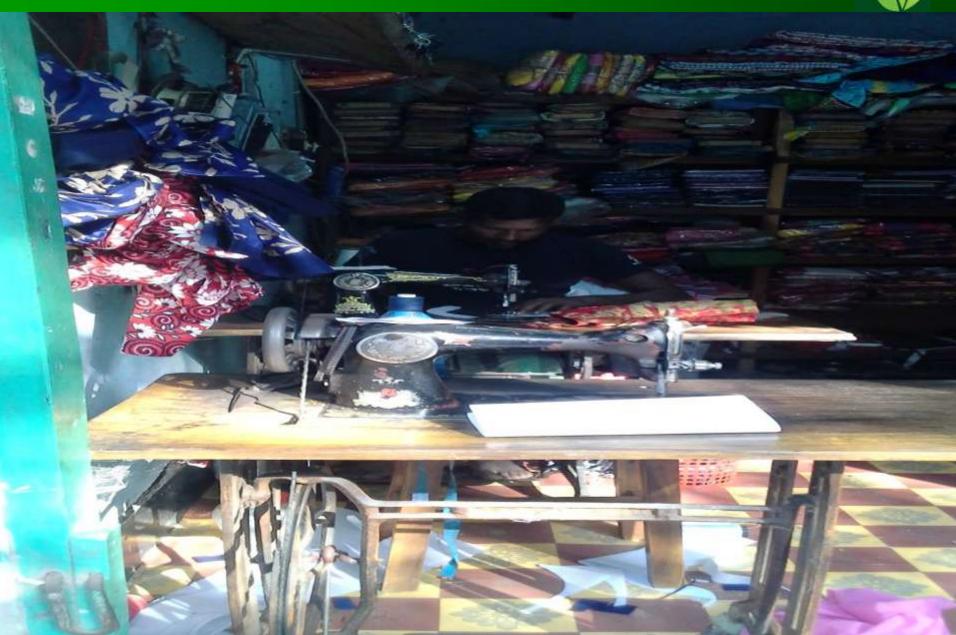

## PROPOSED BUSINESS Info.

| Business Name                                         | : | Ujan Tailors & Fabrics                                                                              |
|-------------------------------------------------------|---|-----------------------------------------------------------------------------------------------------|
| Address/ Location                                     | : | Tepra Bazar, Shibaloy, Manikgonj.                                                                   |
| Total Investment in BDT                               | : | 3,01,000/-                                                                                          |
| Financing                                             | : | Self BDT :2,21,000(from existing business) - 73% Required Investment BDT : 80,000 (as equity) - 27% |
| Present salary/drawings from business (estimates)     | : | BDT 7,000                                                                                           |
| Proposed Salary                                       |   | BDT 8,000                                                                                           |
| i. Proposed Business % of present gross profit margin | : | 20%                                                                                                 |
| ii. Estimated % of proposed gross profit margin       | : | 20%                                                                                                 |
| iii. Agreed grace period                              | : | 2 months                                                                                            |
|                                                       |   |                                                                                                     |