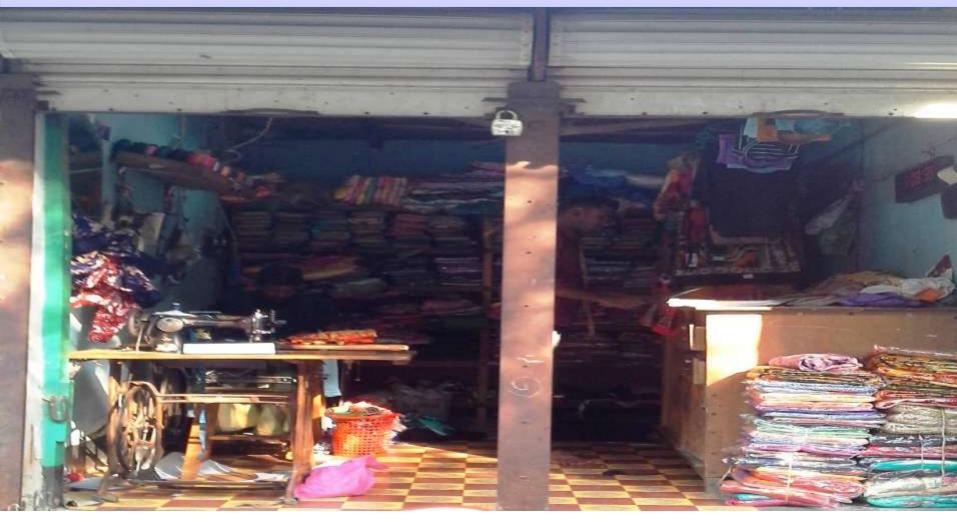

## PROPOSED BUSINESS Info.

| Business Name                                         | : | Ujan Tailors & Fabrics                                                                              |
|-------------------------------------------------------|---|-----------------------------------------------------------------------------------------------------|
| Address/ Location                                     | : | Tepra Bazar, Shibaloy, Manikgonj.                                                                   |
| Total Investment in BDT                               | : | 3,01,000/-                                                                                          |
| Financing                                             | : | Self BDT :2,21,000(from existing business) - 73% Required Investment BDT : 80,000 (as equity) - 27% |
| Present salary/drawings from business (estimates)     | : | BDT 7,000                                                                                           |
| Proposed Salary                                       |   | BDT 8,000                                                                                           |
| i. Proposed Business % of present gross profit margin | : | 20%                                                                                                 |
| ii. Estimated % of proposed gross profit margin       | : | 20%                                                                                                 |
| iii. Agreed grace period                              | : | 2 months                                                                                            |
|                                                       |   |                                                                                                     |

## PRESENT & PROPOSED INVESTMENT Breakdown

| Present Items     |                        |        |  |  |
|-------------------|------------------------|--------|--|--|
| Product name      | Unit<br>(Quantity<br>) | Amount |  |  |
| Thread            |                        | 10000  |  |  |
| Sewing Machine    | 3*6000                 | 18000  |  |  |
| Pant Piece        |                        | 30000  |  |  |
| Shirt Piece       |                        | 25000  |  |  |
| Cloth Piece       |                        | 50000  |  |  |
| Over Loop Machine | 1*8000                 | 8000   |  |  |
| Three Piece       |                        | 40000  |  |  |
| Total             |                        | 181000 |  |  |

| Proposed Items |      |        |  |  |
|----------------|------|--------|--|--|
| Product Name   | Unit | Amount |  |  |
| Pant Piece     |      | 20000  |  |  |
| Shirt Piece    |      | 20000  |  |  |
| Piece Cloth    |      | 20000  |  |  |
| Three Piece    |      | 20000  |  |  |
| Total          |      | 80000  |  |  |