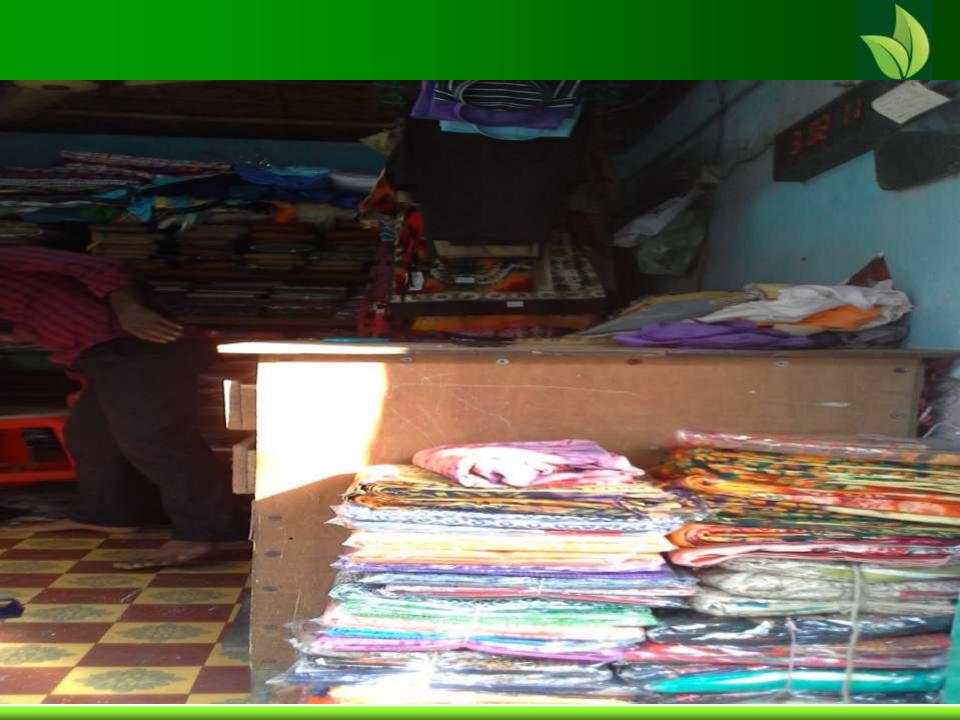

## PROPOSED BUSINESS Info.

| Business Name                                         | : | Ujan Tailors & Fabrics                                                                              |
|-------------------------------------------------------|---|-----------------------------------------------------------------------------------------------------|
| Address/ Location                                     | : | Tepra Bazar, Shibaloy, Manikgonj.                                                                   |
| Total Investment in BDT                               | : | 3,01,000/-                                                                                          |
| Financing                                             | : | Self BDT :2,21,000(from existing business) - 73% Required Investment BDT : 80,000 (as equity) - 27% |
| Present salary/drawings from business (estimates)     | : | BDT 7,000                                                                                           |
| Proposed Salary                                       |   | BDT 8,000                                                                                           |
| i. Proposed Business % of present gross profit margin | : | 20%                                                                                                 |
| ii. Estimated % of proposed gross profit margin       | : | 20%                                                                                                 |
| iii. Agreed grace period                              | : | 2 months                                                                                            |
|                                                       |   |                                                                                                     |