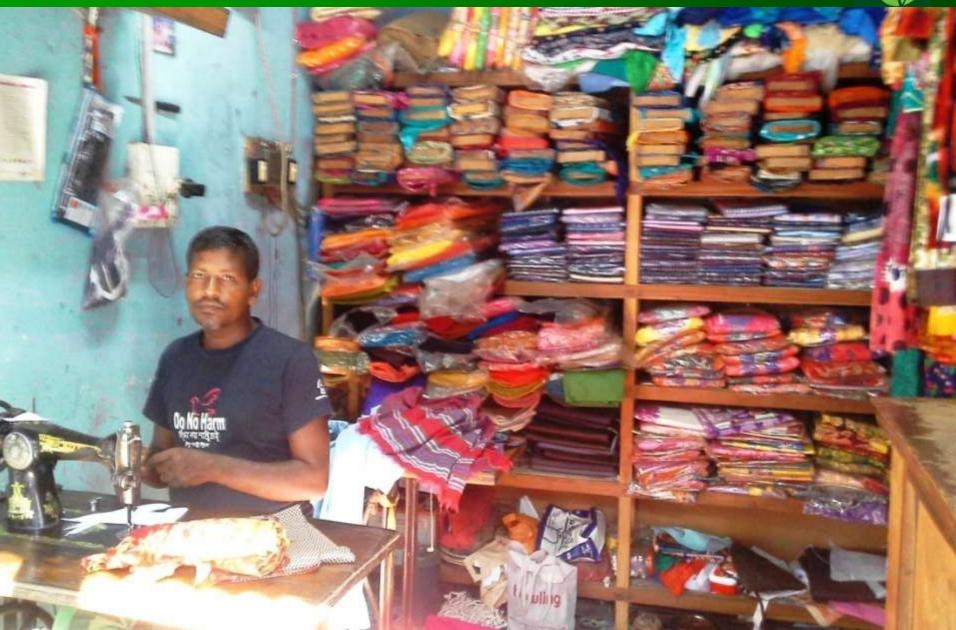

## PROPOSED BUSINESS Info.

| Business Name                                         | : | Ujan Tailors & Fabrics                                                                              |
|-------------------------------------------------------|---|-----------------------------------------------------------------------------------------------------|
| Address/ Location                                     | : | Tepra Bazar, Shibaloy, Manikgonj.                                                                   |
| Total Investment in BDT                               | : | 3,01,000/-                                                                                          |
| Financing                                             | : | Self BDT :2,21,000(from existing business) - 73% Required Investment BDT : 80,000 (as equity) - 27% |
| Present salary/drawings from business (estimates)     | : | BDT 7,000                                                                                           |
| Proposed Salary                                       |   | BDT 8,000                                                                                           |
| i. Proposed Business % of present gross profit margin | : | 20%                                                                                                 |
| ii. Estimated % of proposed gross profit margin       | : | 20%                                                                                                 |
| iii. Agreed grace period                              | : | 2 months                                                                                            |
|                                                       |   |                                                                                                     |

## PRESENT & PROPOSED INVESTMENT Breakdown

| Present Items     |                        |        |  |  |
|-------------------|------------------------|--------|--|--|
| Product name      | Unit<br>(Quantity<br>) | Amount |  |  |
| Thread            |                        | 10000  |  |  |
| Sewing Machine    | 3*6000                 | 18000  |  |  |
| Pant Piece        |                        | 30000  |  |  |
| Shirt Piece       |                        | 25000  |  |  |
| Cloth Piece       |                        | 50000  |  |  |
| Over Loop Machine | 1*8000                 | 8000   |  |  |
| Three Piece       |                        | 40000  |  |  |
| Total             |                        | 181000 |  |  |

| Proposed Items |      |        |  |  |
|----------------|------|--------|--|--|
| Product Name   | Unit | Amount |  |  |
| Pant Piece     |      | 20000  |  |  |
| Shirt Piece    |      | 20000  |  |  |
| Piece Cloth    |      | 20000  |  |  |
| Three Piece    |      | 20000  |  |  |
| Total          |      | 80000  |  |  |