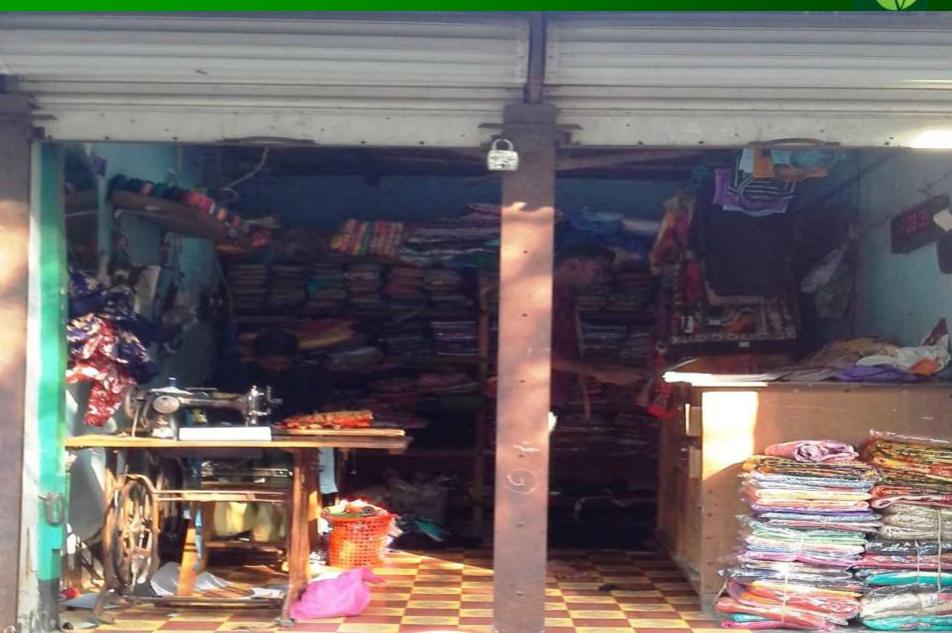

## PROPOSED BUSINESS Info.

| Business Name                                         | : | Ujan Tailors & Fabrics                                                                              |
|-------------------------------------------------------|---|-----------------------------------------------------------------------------------------------------|
| Address/ Location                                     | : | Tepra Bazar, Shibaloy, Manikgonj.                                                                   |
| Total Investment in BDT                               | : | 3,01,000/-                                                                                          |
| Financing                                             | : | Self BDT :2,21,000(from existing business) - 73% Required Investment BDT : 80,000 (as equity) - 27% |
| Present salary/drawings from business (estimates)     | : | BDT 7,000                                                                                           |
| Proposed Salary                                       |   | BDT 8,000                                                                                           |
| i. Proposed Business % of present gross profit margin | : | 20%                                                                                                 |
| ii. Estimated % of proposed gross profit margin       | : | 20%                                                                                                 |
| iii. Agreed grace period                              | : | 2 months                                                                                            |
|                                                       |   |                                                                                                     |