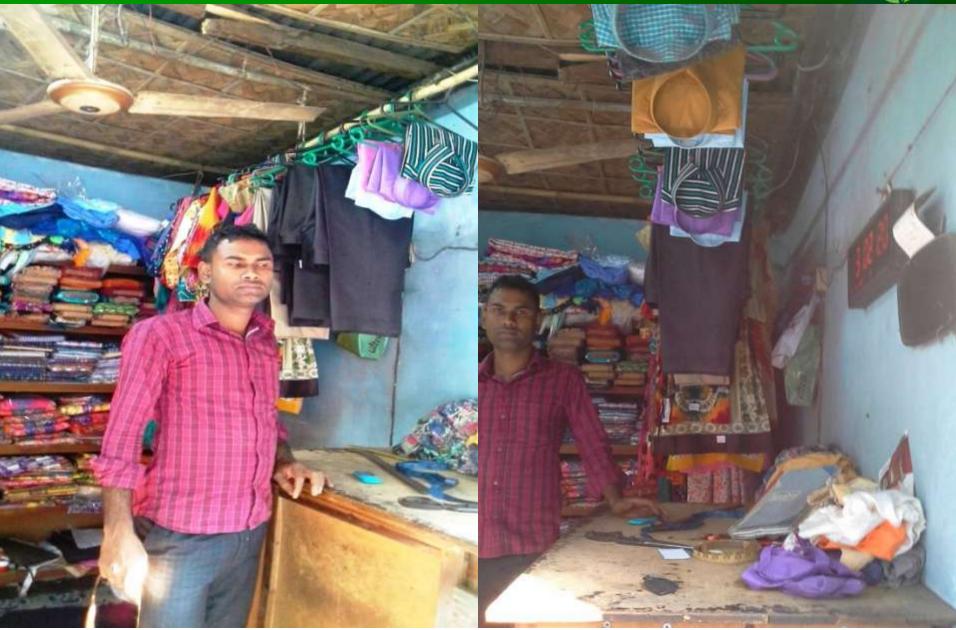

## PROPOSED BUSINESS Info.

| Business Name                                         | : | Ujan Tailors & Fabrics                                                                              |
|-------------------------------------------------------|---|-----------------------------------------------------------------------------------------------------|
| Address/ Location                                     | : | Tepra Bazar, Shibaloy, Manikgonj.                                                                   |
| Total Investment in BDT                               | : | 3,01,000/-                                                                                          |
| Financing                                             | : | Self BDT :2,21,000(from existing business) - 73% Required Investment BDT : 80,000 (as equity) - 27% |
| Present salary/drawings from business (estimates)     | : | BDT 7,000                                                                                           |
| Proposed Salary                                       |   | BDT 8,000                                                                                           |
| i. Proposed Business % of present gross profit margin | : | 20%                                                                                                 |
| ii. Estimated % of proposed gross profit margin       | : | 20%                                                                                                 |
| iii. Agreed grace period                              | : | 2 months                                                                                            |
|                                                       |   |                                                                                                     |