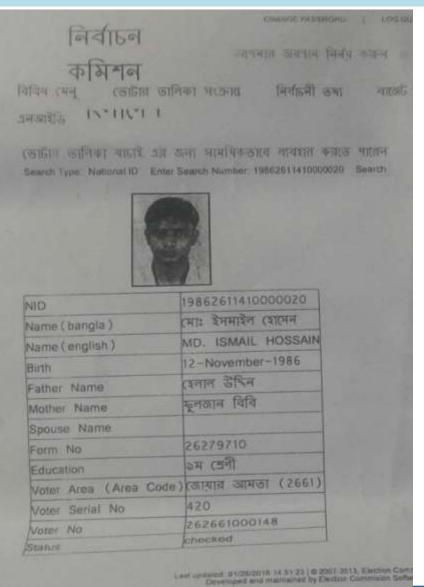

## BRIEF BIO OF THE PROPOSED NOBIN UDYOKTA

| Name                                                                                                                                                     | : | Md.Ismail Hossain                                                                                                                                                                  |
|----------------------------------------------------------------------------------------------------------------------------------------------------------|---|------------------------------------------------------------------------------------------------------------------------------------------------------------------------------------|
| Age                                                                                                                                                      | : | 12/11/1986 (31 Years )                                                                                                                                                             |
| Marital status                                                                                                                                           | : | Unmarried                                                                                                                                                                          |
| Children                                                                                                                                                 | : | N/A                                                                                                                                                                                |
| No. of siblings:                                                                                                                                         | : | 05 Brother, 03 Sister                                                                                                                                                              |
| Parent's and GB related Info  (i) Who is GB member  (ii) Mother's name  (iii) Father's name  (iv) GB member's info                                       |   | Mother Mst Fulzan Bibi Md;Helal Uddin Member since:2006 To 2016 Branch: Gopalpur, Centre no.2 Group:10 Lone no :N/A First loan: Tk. 3,000/- Last Loan: Tk. 40,000 Outstanding; N/A |
| Further Information: (v) Who pays GB loan installment (vi) Mobile lady (vii) Grameen Education Loan (viii) Any other loan like GCCN, GKF etc (ix) Others | : | N/A<br>N/A<br>N/A<br>N/A                                                                                                                                                           |
| Education                                                                                                                                                | : | Class-9                                                                                                                                                                            |