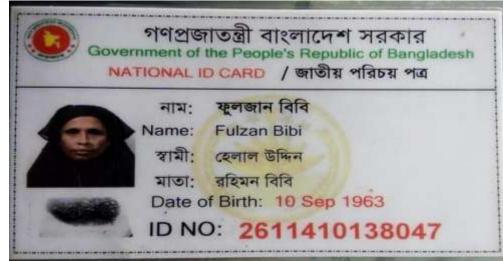

## BRIEF BIO OF THE PROPOSED NOBIN UDYOKTA

| Name                                                                                                                                                     | : | Md.Ismail Hossain                                                                                                                                                                  |
|----------------------------------------------------------------------------------------------------------------------------------------------------------|---|------------------------------------------------------------------------------------------------------------------------------------------------------------------------------------|
| Age                                                                                                                                                      | : | 12/11/1986 (31 Years )                                                                                                                                                             |
| Marital status                                                                                                                                           | : | Unmarried                                                                                                                                                                          |
| Children                                                                                                                                                 | : | N/A                                                                                                                                                                                |
| No. of siblings:                                                                                                                                         | : | 05 Brother, 03 Sister                                                                                                                                                              |
| Parent's and GB related Info  (i) Who is GB member  (ii) Mother's name  (iii) Father's name  (iv) GB member's info                                       |   | Mother Mst Fulzan Bibi Md;Helal Uddin Member since:2006 To 2016 Branch: Gopalpur, Centre no.2 Group:10 Lone no :N/A First loan: Tk. 3,000/- Last Loan: Tk. 40,000 Outstanding; N/A |
| Further Information: (v) Who pays GB loan installment (vi) Mobile lady (vii) Grameen Education Loan (viii) Any other loan like GCCN, GKF etc (ix) Others | : | N/A<br>N/A<br>N/A<br>N/A                                                                                                                                                           |
| Education                                                                                                                                                | : | Class-9                                                                                                                                                                            |