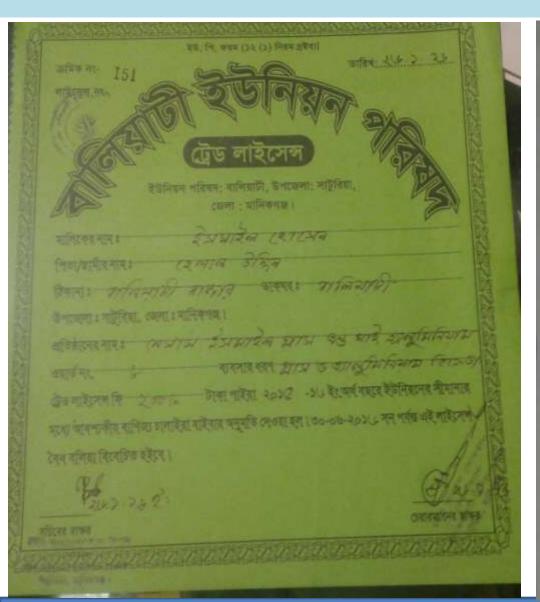

## BRIEF BIO OF THE PROPOSED NOBIN UDYOKTA

| Present Occupation                      |   | Business (Retail Shop )                                                       |
|-----------------------------------------|---|-------------------------------------------------------------------------------|
| Trade License Number                    |   | 662                                                                           |
| Business Experiences                    | : | 7 Years                                                                       |
| Other Own/Family Sources of Income      | : | Business                                                                      |
| NU Contact Info                         |   | 07724117591                                                                   |
| Legal Requirements of Business          | : | - Trade License, Contract with Owner of shop place, No hamper to environment. |
| Permanent Address                       |   | Vill; Amta, P/O: Amta P/S: Dhamrai,<br>Dist:Dhaka                             |
| Other Own/Family Sources of Liabilities | • | N/A                                                                           |
| NU Project Source/Reference             | : | GT Dhamrai Unit Office, Dhaka                                                 |