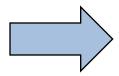

## **PROPOSED BUSINESS info**

| Business Name                                      | : | M/S Ismail Thai Aluminium                                                                         |
|----------------------------------------------------|---|---------------------------------------------------------------------------------------------------|
| Address/ Location                                  | : | Baliyati, Saturia, Manikgonj                                                                      |
| Total Investment in BDT                            | : | 3,07,000 BDT                                                                                      |
| Financing                                          | : | Self BDT :2,37,000 (from existing business) -77% Required Investment BDT :70,000 (as equity) -23% |
| Present salary/drawings from business (estimates)  | : | BDT10,000                                                                                         |
| Proposed Salary                                    |   | BDT 10,000                                                                                        |
| Proposed Business % of present gross profit margin | : | 15%                                                                                               |
| Estimated % of proposed gross profit margin        | : | 15%                                                                                               |
| iii. Agreed grace period                           | : | 2 months                                                                                          |

#### **Proposed Item**

| Product name  | Amount |
|---------------|--------|
| Thai Aluminum | 30000  |
| Glass 6,ml    | 40000  |
| Total         | 70000  |