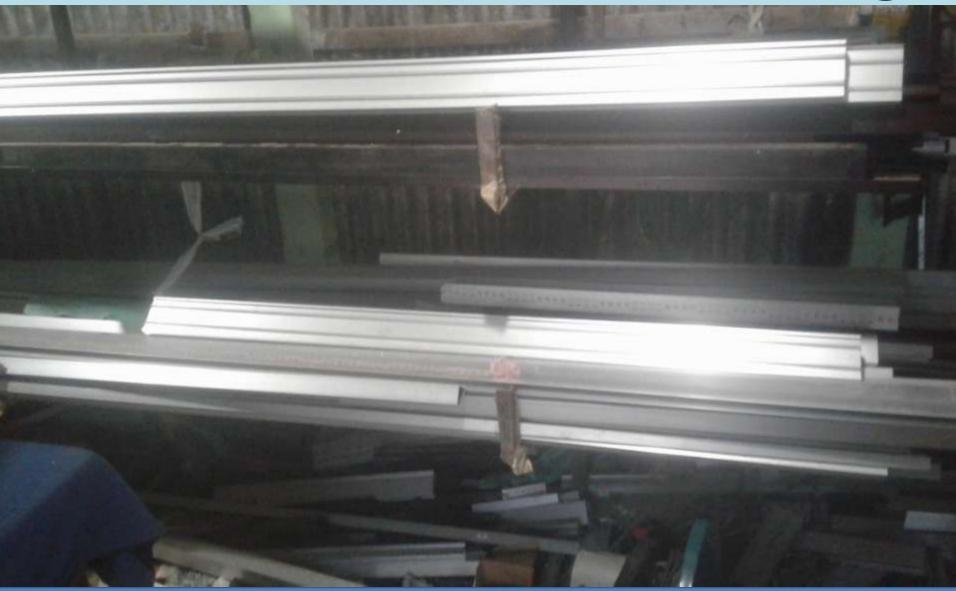

#### Present Item

| Product name   | Amount  |
|----------------|---------|
| Outer Top      | 20000   |
| Shatter Bottom | 22000   |
| Net -Section   | 30000   |
| Plane cover    | 10,000  |
| Shatter Lock   | 15000   |
| Inter Lock     | 5000    |
| Glass 5.ml     | 45000   |
| Fixed Bottom   | 10,000  |
| Group Cover    | 20000   |
| Corner Box 90  | 20000   |
| Outer Side     | 20,000  |
| Total:         | 217,000 |
|                |         |

#### **Proposed Item**

| Product name  | Amount |
|---------------|--------|
| Thai Aluminum | 30000  |
| Glass 6,ml    | 40000  |
| Total         | 70000  |