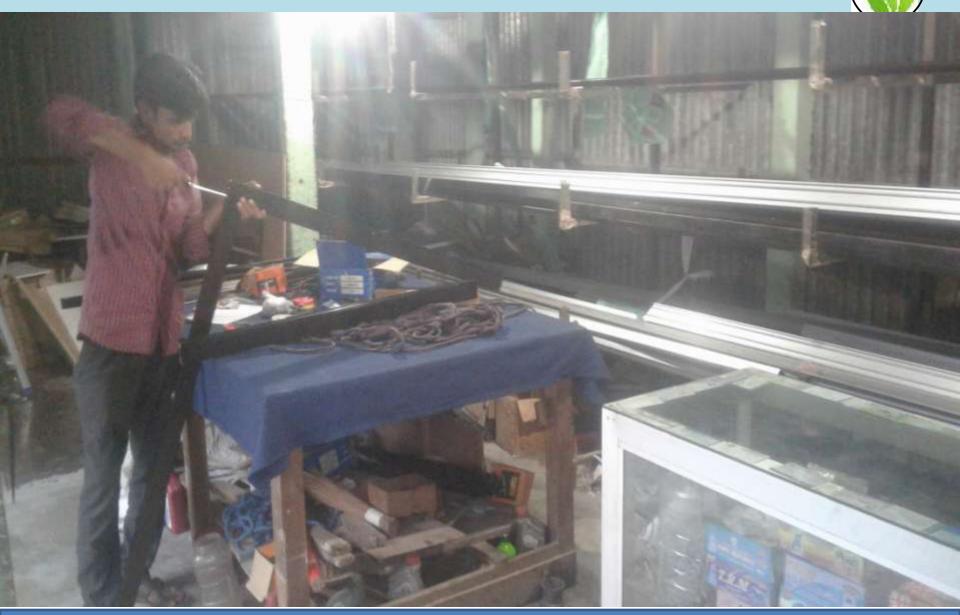

## **PROPOSED BUSINESS info**

| Business Name                                      | : | M/S Ismail Thai Aluminium                                                                         |
|----------------------------------------------------|---|---------------------------------------------------------------------------------------------------|
| Address/ Location                                  | : | Baliyati, Saturia, Manikgonj                                                                      |
| Total Investment in BDT                            | : | 3,07,000 BDT                                                                                      |
| Financing                                          | : | Self BDT :2,37,000 (from existing business) -77% Required Investment BDT :70,000 (as equity) -23% |
| Present salary/drawings from business (estimates)  | : | BDT10,000                                                                                         |
| Proposed Salary                                    |   | BDT 10,000                                                                                        |
| Proposed Business % of present gross profit margin | : | 15%                                                                                               |
| Estimated % of proposed gross profit margin        | : | 15%                                                                                               |
| iii. Agreed grace period                           | : | 2 months                                                                                          |

#### Present Item

| Product name   | Amount  |
|----------------|---------|
| Outer Top      | 20000   |
| Shatter Bottom | 22000   |
| Net -Section   | 30000   |
| Plane cover    | 10,000  |
| Shatter Lock   | 15000   |
| Inter Lock     | 5000    |
| Glass 5.ml     | 45000   |
| Fixed Bottom   | 10,000  |
| Group Cover    | 20000   |
| Corner Box 90  | 20000   |
| Outer Side     | 20,000  |
| Total:         | 217,000 |
|                |         |

#### **Proposed Item**

| Product name  | Amount |
|---------------|--------|
| Thai Aluminum | 30000  |
| Glass 6,ml    | 40000  |
| Total         | 70000  |