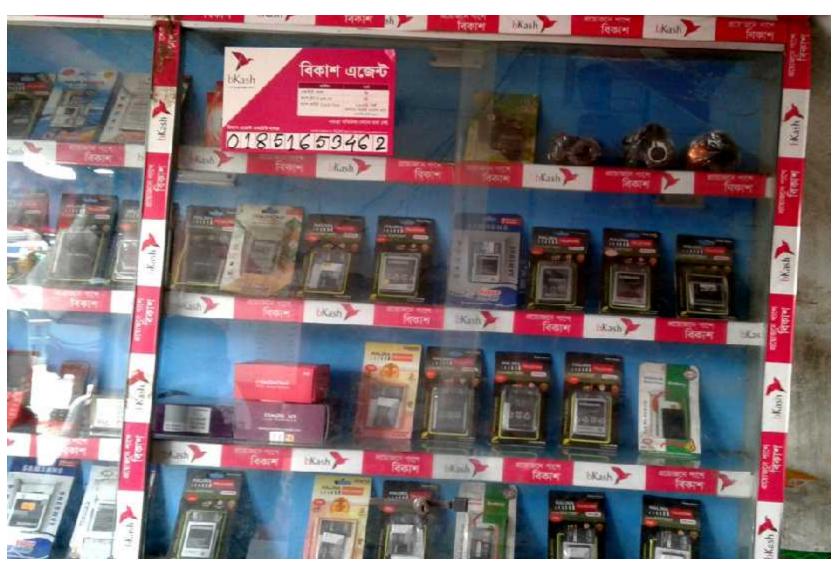

#### PRESENT & PROPOSED INVESTMENT Breakdown

| Particulars                                                                                                                                                    | Existing<br>Business (BDT) | Proposed (BDT) | Total<br>(BDT) |
|----------------------------------------------------------------------------------------------------------------------------------------------------------------|----------------------------|----------------|----------------|
| Investments in different categories:                                                                                                                           | (1)                        | (2)            | (1+2)          |
| Present Stock Items:  Advance- Mobile & charger Cycle and rickshaw parts Decoration Bkash I, 50,000 Electrical Material S,000 (Details attached in Next slide) | 4,00,000                   |                | 4,60,000       |
| Proposed items: Others Item 60,000  (Details attached in Next slide)                                                                                           |                            | 60,000         |                |
| Total Capital                                                                                                                                                  | 4,00,000                   | 60,000         | 4,60,000       |