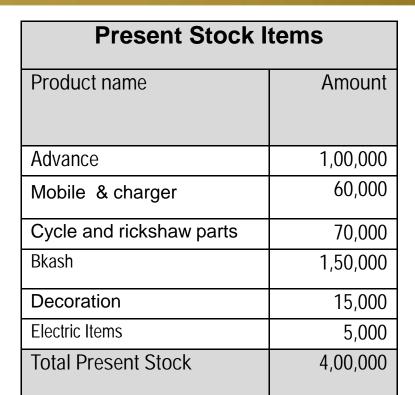

#### PRESENT & PROPOSED INVESTMENT Breakdown

| Particulars                                                                                                                                                    | Existing<br>Business (BDT) | Proposed (BDT) | Total<br>(BDT) |
|----------------------------------------------------------------------------------------------------------------------------------------------------------------|----------------------------|----------------|----------------|
| Investments in different categories:                                                                                                                           | (1)                        | (2)            | (1+2)          |
| Present Stock Items:  Advance- Mobile & charger Cycle and rickshaw parts Decoration Bkash I, 50,000 Electrical Material S,000 (Details attached in Next slide) | 4,00,000                   |                | 4,60,000       |
| Proposed items: Others Item 60,000  (Details attached in Next slide)                                                                                           |                            | 60,000         |                |
| Total Capital                                                                                                                                                  | 4,00,000                   | 60,000         | 4,60,000       |