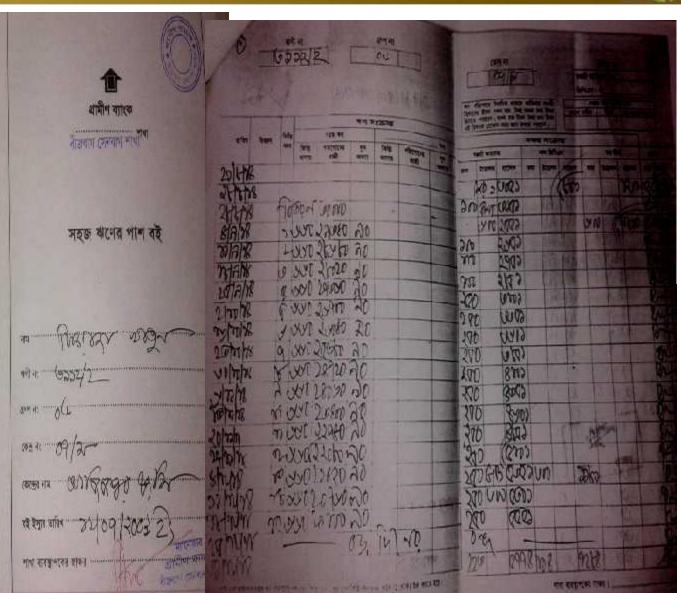

#### BRIEF HISTORY OF GB LOAN Utilization by Family

NU's mother has been a member of Grameen Bank (GB) From 2009 to 2014. At first his mother took a loan amount of 5,000 BDT from Grameen Bank. She invested the money in NU's business. NU's mother gradually improved their life standard by using GB loan.