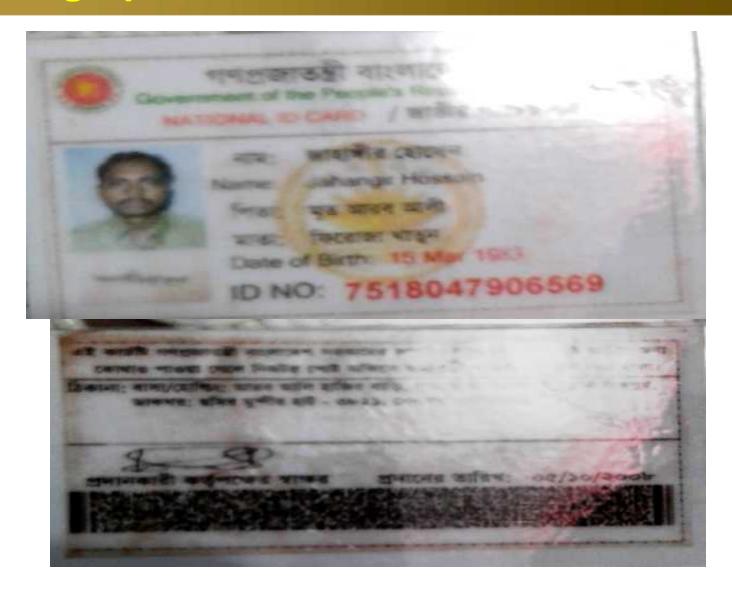

#### BRIEF BIO OF THE PROPOSED NOBIN UDYOKTA

| Name                                                                                                                                                          | :                                       | Jahangir Hossain                                                                                                                                                                       |  |  |
|---------------------------------------------------------------------------------------------------------------------------------------------------------------|-----------------------------------------|----------------------------------------------------------------------------------------------------------------------------------------------------------------------------------------|--|--|
| Age                                                                                                                                                           | :                                       | 15/03/1983 (34Years)                                                                                                                                                                   |  |  |
| Marital status                                                                                                                                                | :                                       | Married                                                                                                                                                                                |  |  |
| Children                                                                                                                                                      | :                                       | 2 son and 1 Daughter                                                                                                                                                                   |  |  |
| No. of siblings:                                                                                                                                              | :                                       | 2 Brother , 2 sister                                                                                                                                                                   |  |  |
| Parent's and GB related Info  (i) Who is GB member  (ii) Mother's name  (iii) Father's name  (iv) GB member's info                                            | : : :                                   | Mother Father Firoza Khatun late: Arob Ali Member since:12/07/2009. Drop Out: 25-12-2014 Branch: Bizbag, Centre no.07/m, Group:06 Loanee No.3112/2 First loan:5,000/-Existing loan: 00 |  |  |
| Further Information:  (v) Who pays GB loan installment  (vi) Mobile lady  (vii) Grameen Education Loan  (viii) Any other loan like GCCN, GKF etc  (ix) Others | : : : : : : : : : : : : : : : : : : : : | N/A<br>N/A<br>N/A<br>N/A                                                                                                                                                               |  |  |
| Education                                                                                                                                                     | :                                       | B.S.S                                                                                                                                                                                  |  |  |