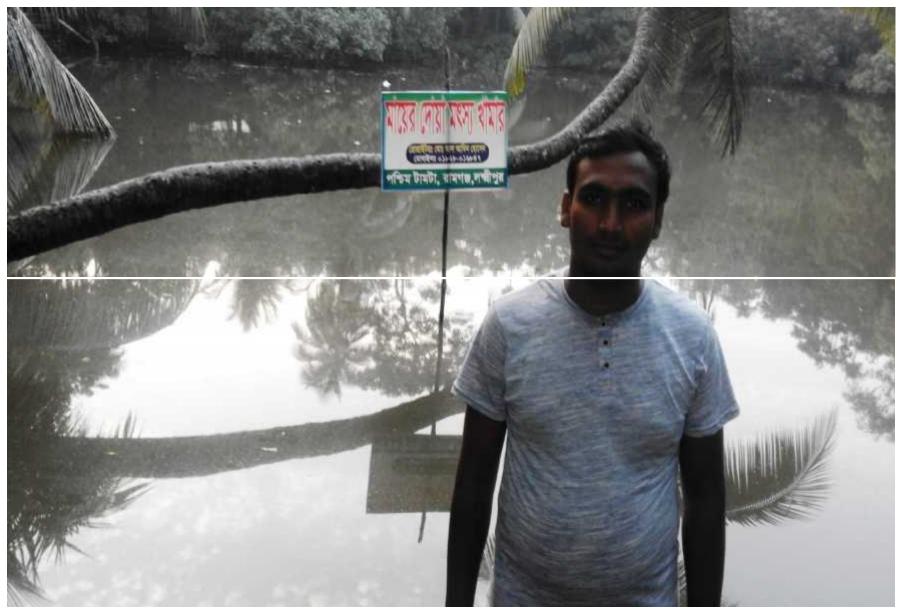

## PROPOSED BUSINESS Info.

| Business Name                                         | : | Mayer Doya Motsho Khamar                                                                                |
|-------------------------------------------------------|---|---------------------------------------------------------------------------------------------------------|
| Address/ Location                                     | : | Tamta (Middle),Ramgonj, Lakshmipur.                                                                     |
| Total Investment in BDT                               | : | 4,48,500/-                                                                                              |
| Financing                                             | : | Self BDT :3,68,500 (from existing business) -82 %<br>Required Investment BDT : 80,000 (as equity) - 18% |
| Present salary/drawings from business (estimates)     | : | BDT 6,000                                                                                               |
| Proposed Salary                                       |   | BDT 6,000                                                                                               |
| Proposed Business % of<br>present gross profit margin | : | 45%                                                                                                     |
| Estimated % of proposed gross profit margin           | : | 45%                                                                                                     |
| Agreed grace period                                   | : | 02 Months                                                                                               |