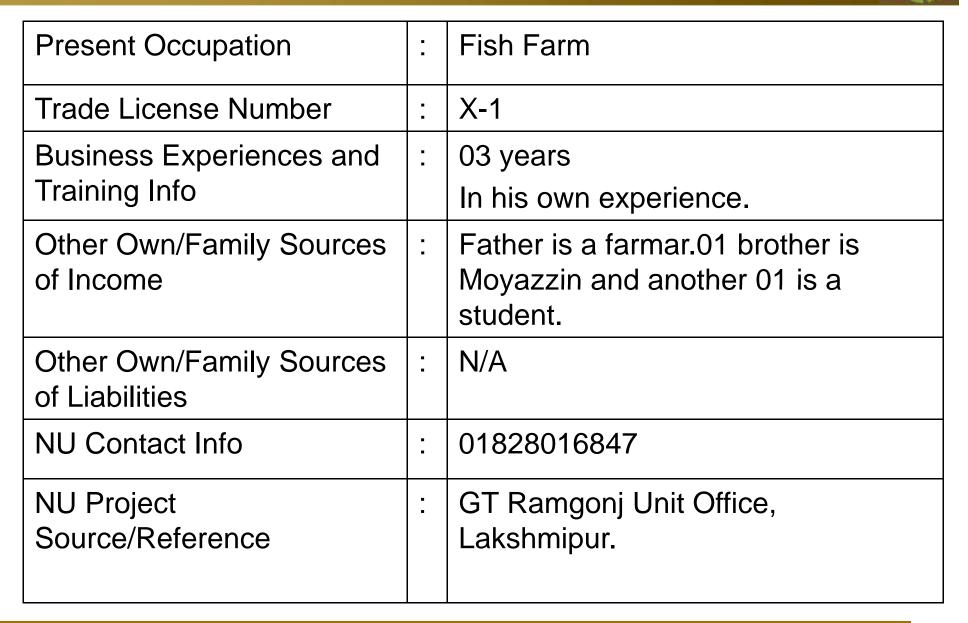

## PROPOSED BUSINESS Info.

| Business Name                                         | : | Mayer Doya Motsho Khamar                                                                                |
|-------------------------------------------------------|---|---------------------------------------------------------------------------------------------------------|
| Address/ Location                                     | : | Tamta (Middle),Ramgonj, Lakshmipur.                                                                     |
| Total Investment in BDT                               | : | 4,48,500/-                                                                                              |
| Financing                                             | : | Self BDT :3,68,500 (from existing business) -82 %<br>Required Investment BDT : 80,000 (as equity) - 18% |
| Present salary/drawings from business (estimates)     | : | BDT 6,000                                                                                               |
| Proposed Salary                                       |   | BDT 6,000                                                                                               |
| Proposed Business % of<br>present gross profit margin | : | 45%                                                                                                     |
| Estimated % of proposed gross profit margin           | : | 45%                                                                                                     |
| Agreed grace period                                   | : | 02 Months                                                                                               |