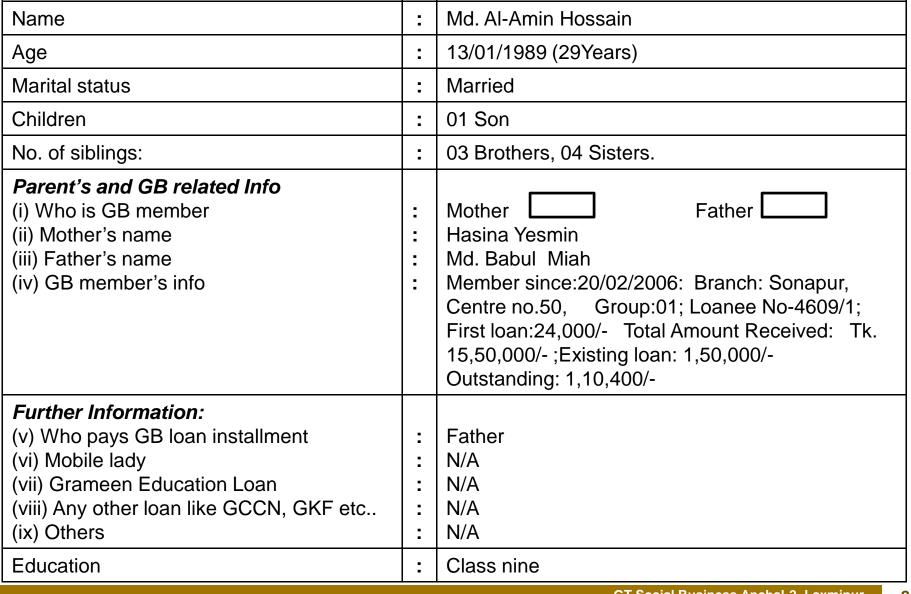

# BRIEF BIO OF THE PROPOSED NOBIN UDYOKTA

NU's mother has been a member of Grameen Bank Since 2006. At first his mother took a loan amount of 24,000 BDT from Grameen Bank. NU's father use GB lone and he paid from his income. NU's mother gradually improved their life standard by using GB loan.