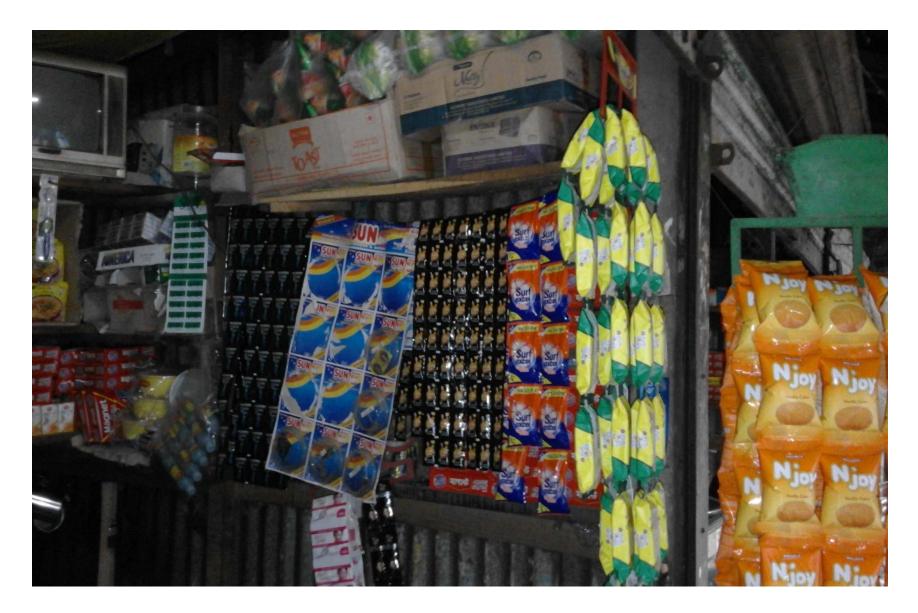

#### **Present Stock item**

| Product Name             |        |
|--------------------------|--------|
| Biscuit, Chanachur, cake | 25000  |
| Ice-cream                | 10000  |
| Cold drinks              | 40000  |
| Water , Juice            | 25000  |
| Chips                    | 15000  |
| Others                   | 15000  |
| Total                    | 130000 |

#### **Proposed Item**

| Product Name | Amount |
|--------------|--------|
| Cold drinks  | 30000  |
| Ice-cream    | 30000  |
| Biscuit      | 10000  |
| Total :      | 70,000 |