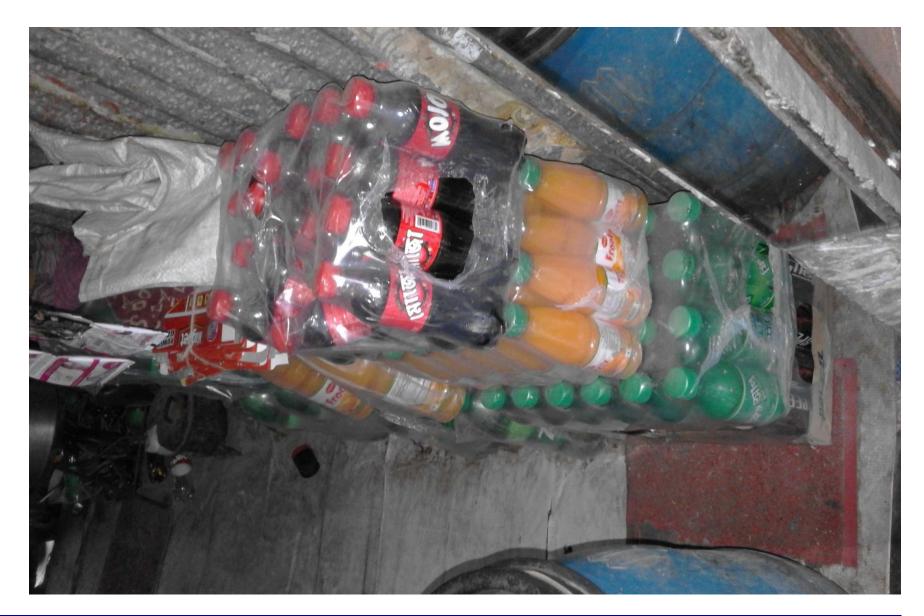

#### **Present Stock item**

| Product Name             |        |
|--------------------------|--------|
| Biscuit, Chanachur, cake | 25000  |
| Ice-cream                | 10000  |
| Cold drinks              | 40000  |
| Water , Juice            | 25000  |
| Chips                    | 15000  |
| Others                   | 15000  |
| Total                    | 130000 |

#### **Proposed Item**

| Product Name | Amount |
|--------------|--------|
| Cold drinks  | 30000  |
| Ice-cream    | 30000  |
| Biscuit      | 10000  |
| Total :      | 70,000 |