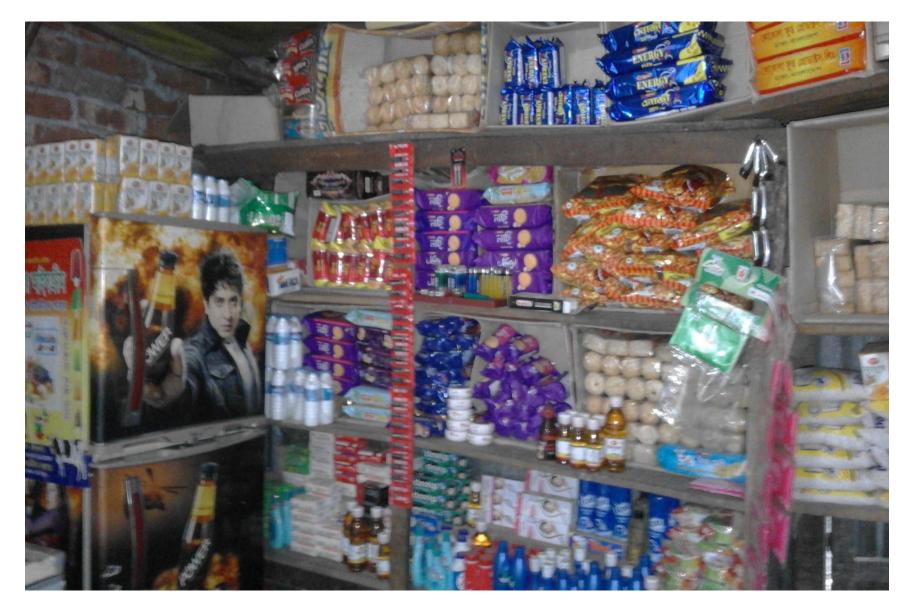

#### **Present Stock item**

| Product Name             |        |
|--------------------------|--------|
| Biscuit, Chanachur, cake | 25000  |
| Ice-cream                | 10000  |
| Cold drinks              | 40000  |
| Water , Juice            | 25000  |
| Chips                    | 15000  |
| Others                   | 15000  |
| Total                    | 130000 |

#### **Proposed Item**

| Product Name | Amount |
|--------------|--------|
| Cold drinks  | 30000  |
| Ice-cream    | 30000  |
| Biscuit      | 10000  |
| Total :      | 70,000 |