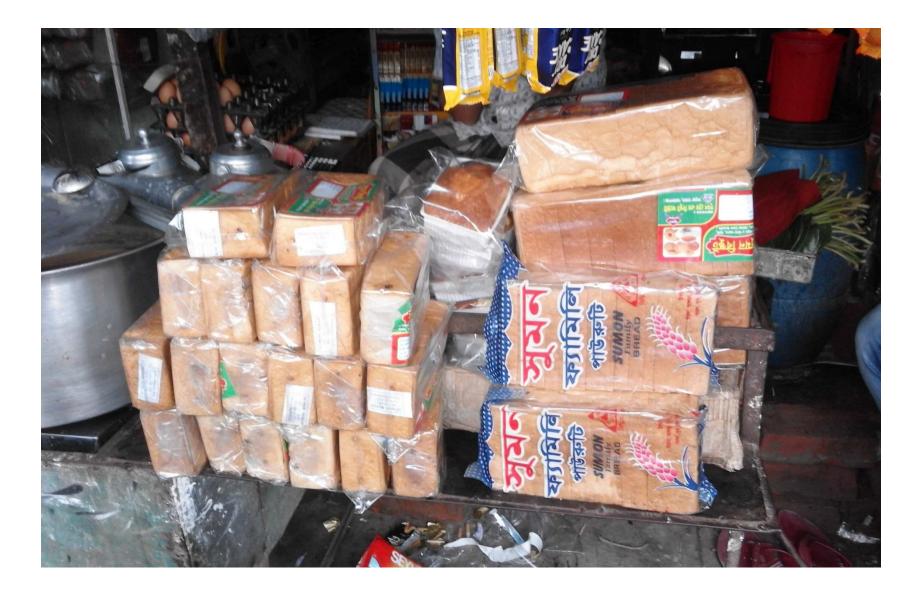

#### **Present Stock item**

| Product Name             |        |
|--------------------------|--------|
| Biscuit, Chanachur, cake | 25000  |
| Ice-cream                | 10000  |
| Cold drinks              | 40000  |
| Water , Juice            | 25000  |
| Chips                    | 15000  |
| Others                   | 15000  |
| Total                    | 130000 |

#### **Proposed Item**

| Product Name | Amount |
|--------------|--------|
| Cold drinks  | 30000  |
| Ice-cream    | 30000  |
| Biscuit      | 10000  |
| Total :      | 70,000 |