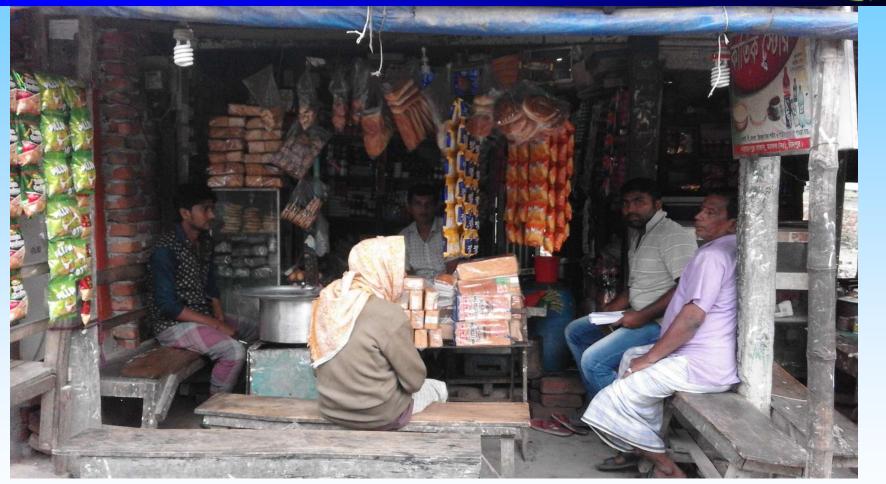

| Business Name                                      | : | Kartik Store                                                                                        |
|----------------------------------------------------|---|-----------------------------------------------------------------------------------------------------|
| Address/ Location                                  | : | Narayonpur Bazer, Narayonpur, Dakkhin Matlab, Chandpur .                                            |
| Total Investment in BDT                            | : | 320,000/-                                                                                           |
| Financing                                          | : | Self BDT : 250000 (from existing business) -78%<br>Required Investment BDT : 70,000 (as equity)-22% |
| Present salary/drawings from business (estimates)  | : | BDT 7,000                                                                                           |
| Proposed Salary                                    |   | BDT 8000                                                                                            |
| Proposed Business % of present gross profit margin | : | 20%                                                                                                 |
| Estimated % of proposed gross profit margin        | : | 20%                                                                                                 |
| Agreed grace period                                | : | 2 months                                                                                            |

#### **EXISTING BUSINESS OPERATIONS Info.**

| Particulars                      | Existing Business (BDT) |         |         |  |  |
|----------------------------------|-------------------------|---------|---------|--|--|
| Faiticulais                      | Daily                   | Monthly | Yearly  |  |  |
| Sales (A)                        | 3000                    | 90000   | 1080000 |  |  |
| Less: Cost of sale (B)           | 2400                    | 72000   | 864000  |  |  |
| Profit 20% (A-B)= [C]            | 600                     | 18000   | 216000  |  |  |
| Less: Operating Costs            |                         |         |         |  |  |
| Electricity bill                 |                         | 700     | 8400    |  |  |
| Night Guard Bill                 |                         | 100     | 1200    |  |  |
| Mobile Bill                      |                         | 500     | 6000    |  |  |
| Rent                             |                         | 1500    | 18000   |  |  |
| Salary from Business (Self)      |                         | 7,000   | 84,000  |  |  |
| Others (Entertainment)           |                         | 500     | 6000    |  |  |
| Non Cash Item:                   |                         |         |         |  |  |
| Depreciation Expenses(70000*10%) |                         | 583     | 7000    |  |  |
| Total Operating Cost (D)         |                         | 10883   | 130596  |  |  |
| Net Profit (C-D):                |                         | 7117    | 85404   |  |  |