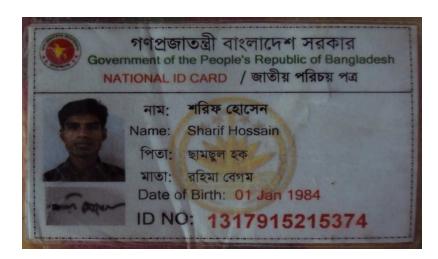

#### **BRIEF BIO OF THE PROPOSED NOBIN UDYOKTA**

| Name                                                                                                                                                      | : | Sharif Hossain                 |
|-----------------------------------------------------------------------------------------------------------------------------------------------------------|---|--------------------------------|
| Age                                                                                                                                                       | : | 01/01/19894(32 Years)          |
| Marital status                                                                                                                                            | : | Married                        |
| Children                                                                                                                                                  | : | 02 Son, 0 Daughter             |
| No. of siblings:                                                                                                                                          | : | 01 brothers and 02 Sisters     |
| Parent's and GB related Info (i) Who is GB member (ii) Mother's name (iii) Father's name (iv) GB member's info                                            |   | Mother                         |
| Further Information: (v) Who pays GB loan installment (vi) Mobile lady (vii) Grameen Education Loan (viii) Any other loan like GCCN, GKF etc. (ix) Others | : | NU<br>N/A<br>N/A<br>N/A<br>N/A |
| Education, till to date                                                                                                                                   | : | Class Eight                    |

#### **BRIEF BIO OF THE PROPOSED NOBIN UDYOKTA**

(Continued)

| Present Occupation                      |   | Tailors and Readymade Cloth Business     |
|-----------------------------------------|---|------------------------------------------|
| Trade License Number                    | : | 118                                      |
| Business Experiences                    | : | 22 years.                                |
| Other Own/Family Sources of Income      | : | Agriculture                              |
| Other Own/Family Sources of Liabilities | : | N/A                                      |
| NU Contact Info                         | : | 01818231454                              |
| NU Project Source/Reference             | : | GT Matlab Uttar Unit<br>Office,Chandpur. |