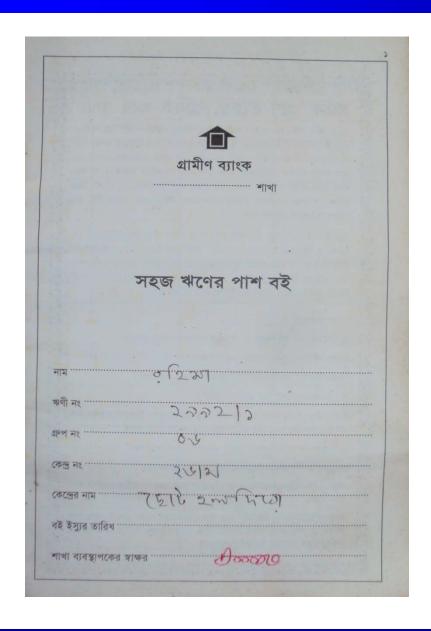

#### **BRIEF HISTORY OF GB LOAN Utilization by Family**

NU's mother has been a member of Grameen Bank (GB) Since 06/08/2009 and now Still. At first his mother took a loan amount BDT 5000 from Grameen Bank. She Invested the money in her Husband business. They gradually improved their life standard through GB loan.