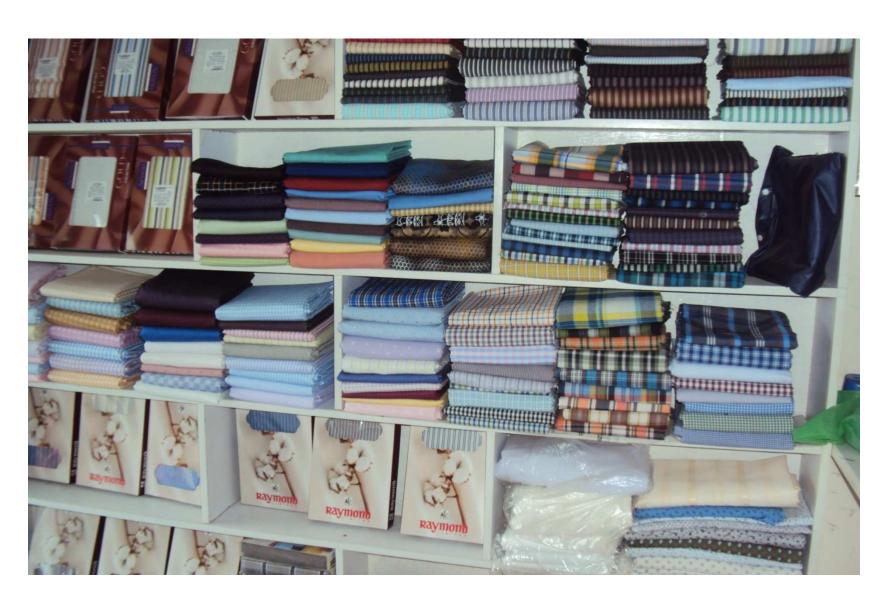

#### PROPOSED BUSINESS Info.

| Business Name                                         | : | Demand Tailors                                                                                        |
|-------------------------------------------------------|---|-------------------------------------------------------------------------------------------------------|
| Address/ Location                                     | : | Sujatpur Bazer , Matlab(North), Chandpur                                                              |
| Total Investment in BDT                               | : | 540,000/-                                                                                             |
| Financing                                             | : | Self BDT :460,000 (from existing business) - 85%<br>Required Investment BDT :80,000 (as equity) - 15% |
| Present salary/drawings from business (estimates)     | : | BDT 10,000                                                                                            |
| Proposed Salary                                       |   | BDT 12000                                                                                             |
| Proposed Business 30 % of present gross profit margin | : | 30%                                                                                                   |
| Estimated 30% of proposed gross profit margin         | : | 30%                                                                                                   |
| Agreed grace period                                   | : | 2 months                                                                                              |

#### **Present Stock item**

| Product name          | Amount   |
|-----------------------|----------|
| Than Cloth            | 30,000   |
| Shirt-peach (500*250) | 1,25,000 |
| Pant-peach (500*250)  | 1,25,000 |
| Others                | 20,000   |
| Total Present Stock   | 2300,000 |

#### **Proposed Item**

| Product Name          | Amount |
|-----------------------|--------|
| Three-peach (200*200) | 40,000 |
| Than Cloth            | 30000  |
| Shirt Peach           | 10000  |
| Total Proposed Stock  | 80,000 |