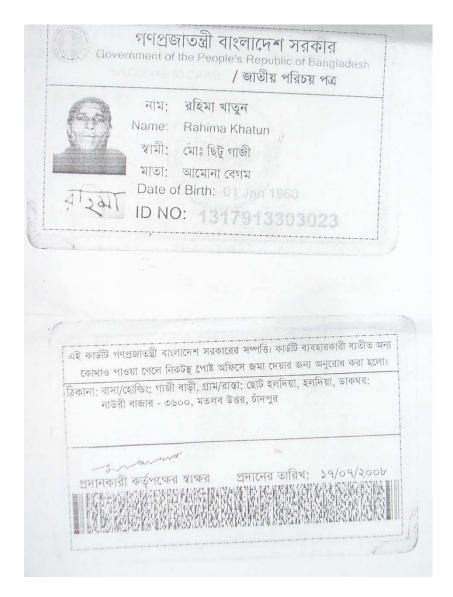

#### **BRIEF HISTORY OF GB LOAN Utilization by Family**

NU's mother has been a member of Grameen Bank (GB) Since 06/08/2009 and now Still. At first his mother took a loan amount BDT 5000 from Grameen Bank. She Invested the money in her Husband business. They gradually improved their life standard through GB loan.