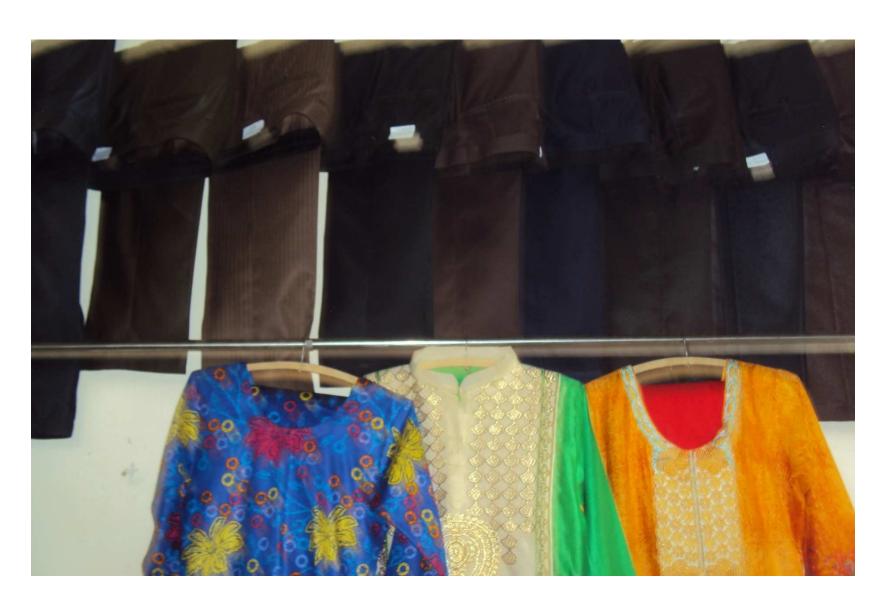

#### PROPOSED BUSINESS Info.

| Business Name                                         | : | Demand Tailors                                                                                        |
|-------------------------------------------------------|---|-------------------------------------------------------------------------------------------------------|
| Address/ Location                                     | : | Sujatpur Bazer , Matlab(North), Chandpur                                                              |
| Total Investment in BDT                               | : | 540,000/-                                                                                             |
| Financing                                             | : | Self BDT :460,000 (from existing business) - 85%<br>Required Investment BDT :80,000 (as equity) - 15% |
| Present salary/drawings from business (estimates)     | : | BDT 10,000                                                                                            |
| Proposed Salary                                       |   | BDT 12000                                                                                             |
| Proposed Business 30 % of present gross profit margin | : | 30%                                                                                                   |
| Estimated 30% of proposed gross profit margin         | : | 30%                                                                                                   |
| Agreed grace period                                   | : | 2 months                                                                                              |

# STRENGTH

- Skill and 22 Years experience
- Quality service and Product
- Well Decorated
- Seven days open weekly
- 16 hours shop open