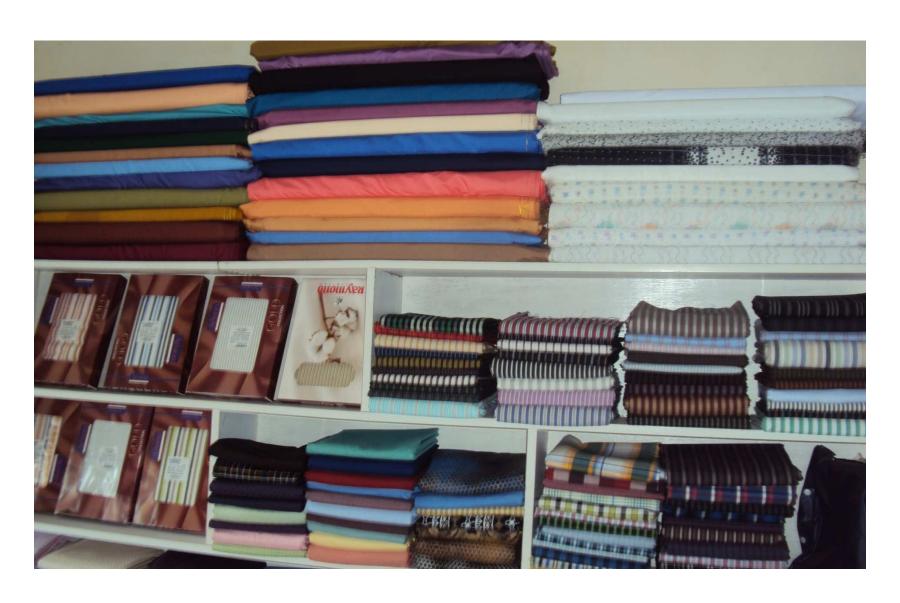

#### PROPOSED BUSINESS Info.

| Business Name                                         | : | Demand Tailors                                                                                        |
|-------------------------------------------------------|---|-------------------------------------------------------------------------------------------------------|
| Address/ Location                                     | : | Sujatpur Bazer , Matlab(North), Chandpur                                                              |
| Total Investment in BDT                               | : | 540,000/-                                                                                             |
| Financing                                             | : | Self BDT :460,000 (from existing business) - 85%<br>Required Investment BDT :80,000 (as equity) - 15% |
| Present salary/drawings from business (estimates)     | : | BDT 10,000                                                                                            |
| Proposed Salary                                       |   | BDT 12000                                                                                             |
| Proposed Business 30 % of present gross profit margin | : | 30%                                                                                                   |
| Estimated 30% of proposed gross profit margin         | : | 30%                                                                                                   |
| Agreed grace period                                   | : | 2 months                                                                                              |

#### **Present Stock item**

| Product name          | Amount   |
|-----------------------|----------|
| Than Cloth            | 30,000   |
| Shirt-peach (500*250) | 1,25,000 |
| Pant-peach (500*250)  | 1,25,000 |
| Others                | 20,000   |
| Total Present Stock   | 2300,000 |

#### **Proposed Item**

| Product Name          | Amount |
|-----------------------|--------|
| Three-peach (200*200) | 40,000 |
| Than Cloth            | 30000  |
| Shirt Peach           | 10000  |
| Total Proposed Stock  | 80,000 |