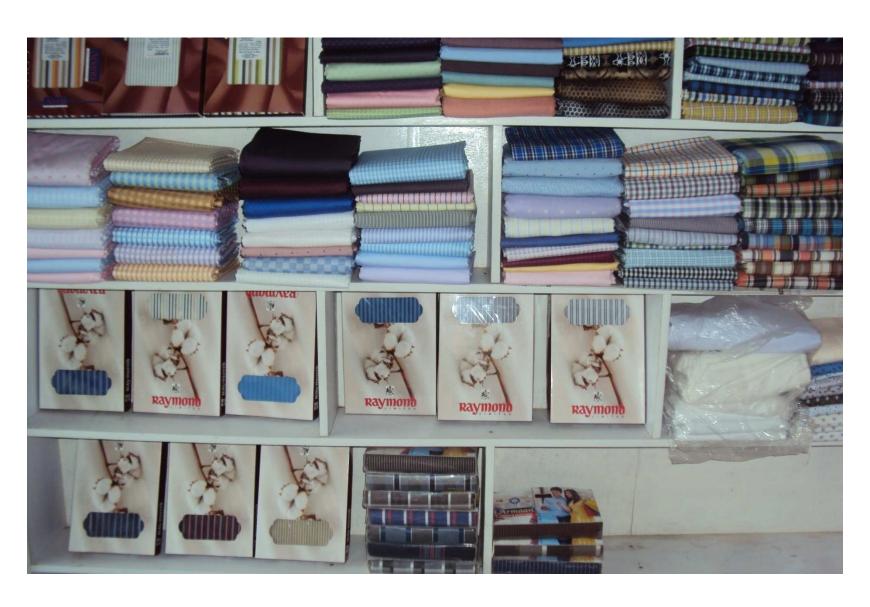

#### **Present Stock item**

| Product name          | Amount   |
|-----------------------|----------|
| Than Cloth            | 30,000   |
| Shirt-peach (500*250) | 1,25,000 |
| Pant-peach (500*250)  | 1,25,000 |
| Others                | 20,000   |
| Total Present Stock   | 2300,000 |

#### **Proposed Item**

| Product Name          | Amount |
|-----------------------|--------|
| Three-peach (200*200) | 40,000 |
| Than Cloth            | 30000  |
| Shirt Peach           | 10000  |
| Total Proposed Stock  | 80,000 |