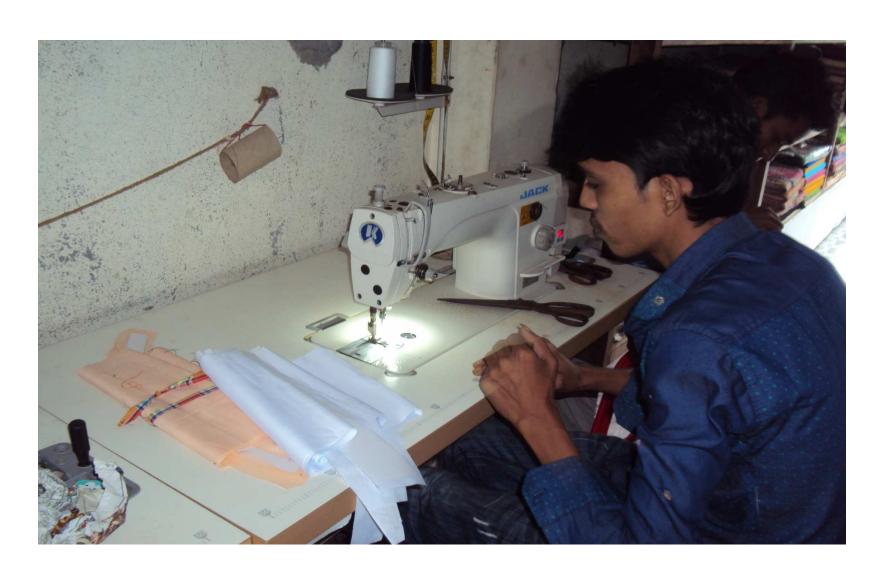

#### PROPOSED BUSINESS Info.

| Business Name                                         | : | Demand Tailors                                                                                        |
|-------------------------------------------------------|---|-------------------------------------------------------------------------------------------------------|
| Address/ Location                                     | : | Sujatpur Bazer , Matlab(North), Chandpur                                                              |
| Total Investment in BDT                               | : | 540,000/-                                                                                             |
| Financing                                             | : | Self BDT :460,000 (from existing business) - 85%<br>Required Investment BDT :80,000 (as equity) - 15% |
| Present salary/drawings from business (estimates)     | : | BDT 10,000                                                                                            |
| Proposed Salary                                       |   | BDT 12000                                                                                             |
| Proposed Business 30 % of present gross profit margin | : | 30%                                                                                                   |
| Estimated 30% of proposed gross profit margin         | : | 30%                                                                                                   |
| Agreed grace period                                   | : | 2 months                                                                                              |

#### **EXISTING BUSINESS OPERATIONS Info.**

| Dortiouloro                    | Existing Business (BDT) |         |         |  |  |  |
|--------------------------------|-------------------------|---------|---------|--|--|--|
| Particulars                    | Daily                   | Monthly | Yearly  |  |  |  |
| Sales                          | 7000                    | 210000  | 2520000 |  |  |  |
| Less: Cost of sale             | 4900                    | 147000  | 1764000 |  |  |  |
| Profit 30% (A)= C              | 2100                    | 63000   | 756000  |  |  |  |
| Less: Operating Costs          |                         |         |         |  |  |  |
| House rent                     |                         | 3000    | 36000   |  |  |  |
| Electricity bill               |                         | 1500    | 18000   |  |  |  |
| Solar Bill                     |                         | 250     | 3000    |  |  |  |
| Night Guard Bill               |                         | 200     | 2400    |  |  |  |
| Mobile Bill                    |                         | 400     | 4800    |  |  |  |
| Salary from Business (Self)    |                         | 10000   | 120000  |  |  |  |
| Salary from Business (Staff) 5 |                         | 30000   | 360000  |  |  |  |
| Transport                      |                         | 300     | 0       |  |  |  |
| Others (Entertainment)         |                         | 800     | 9600    |  |  |  |
| Non Cash Item:                 |                         |         |         |  |  |  |
| Depreciation Expenses          |                         | 1333    | 16000   |  |  |  |
| Total Operating Cost (D)       |                         | 47783   | 569800  |  |  |  |
| Net Profit (C-D):              |                         | 15217   | 182604  |  |  |  |

#### PRESENT & PROPOSED INVESTMENT Breakdown

| Particulars                                                                       | Existing<br>Business (BDT)              | Proposed<br>(BDT) | Total<br>(BDT) |
|-----------------------------------------------------------------------------------|-----------------------------------------|-------------------|----------------|
| Investments in different categories:                                              | (1)                                     | (2)               | (1+2)          |
| Present items: Decoration: Sawing Machine (07): Advance: Present Goods Items (*): | 60,000<br>100,000<br>100,000<br>200,000 |                   | 460,000        |
| Proposed Items (**) :                                                             |                                         | 80,000            | 80,000         |
| Total Capital                                                                     | 460,000                                 | 80,000            | 540,000        |