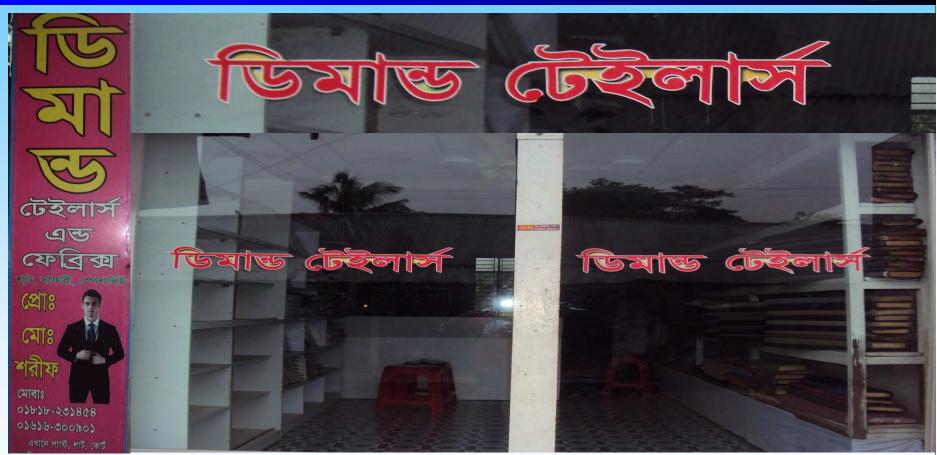

#### **Demand Tailors**

**Project by : Md Sharif Hossan** 

Identified and Verified by: Md. Gias uddin

Verified by: Md. Mostafa

#### PROPOSED BUSINESS Info.

| Business Name                                         | : | Demand Tailors                                                                                        |
|-------------------------------------------------------|---|-------------------------------------------------------------------------------------------------------|
| Address/ Location                                     | : | Sujatpur Bazer , Matlab(North), Chandpur                                                              |
| Total Investment in BDT                               | : | 540,000/-                                                                                             |
| Financing                                             | : | Self BDT :460,000 (from existing business) - 85%<br>Required Investment BDT :80,000 (as equity) - 15% |
| Present salary/drawings from business (estimates)     | : | BDT 10,000                                                                                            |
| Proposed Salary                                       |   | BDT 12000                                                                                             |
| Proposed Business 30 % of present gross profit margin | : | 30%                                                                                                   |
| Estimated 30% of proposed gross profit margin         | : | 30%                                                                                                   |
| Agreed grace period                                   | : | 2 months                                                                                              |