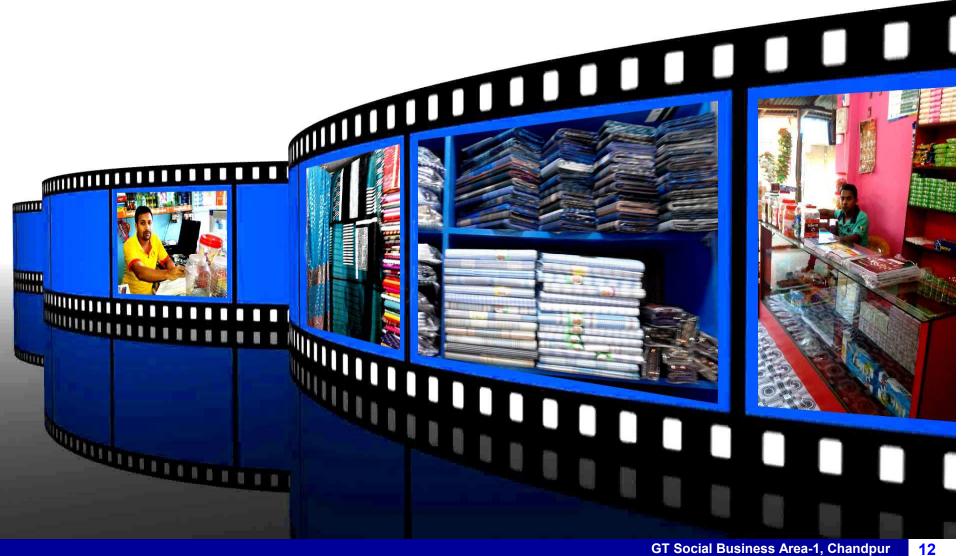

#### PROPOSED BUSINESS Info.

| Business Name                                         | : | Demand Tailors                                                                                        |
|-------------------------------------------------------|---|-------------------------------------------------------------------------------------------------------|
| Address/ Location                                     | : | Sujatpur Bazer , Matlab(North), Chandpur                                                              |
| Total Investment in BDT                               | : | 540,000/-                                                                                             |
| Financing                                             | : | Self BDT :460,000 (from existing business) - 85%<br>Required Investment BDT :80,000 (as equity) - 15% |
| Present salary/drawings from business (estimates)     | : | BDT 10,000                                                                                            |
| Proposed Salary                                       |   | BDT 12000                                                                                             |
| Proposed Business 30 % of present gross profit margin | : | 30%                                                                                                   |
| Estimated 30% of proposed gross profit margin         | : | 30%                                                                                                   |
| Agreed grace period                                   | : | 2 months                                                                                              |

#### **Present Stock item**

| Product name          | Amount   |
|-----------------------|----------|
| Than Cloth            | 30,000   |
| Shirt-peach (500*250) | 1,25,000 |
| Pant-peach (500*250)  | 1,25,000 |
| Others                | 20,000   |
| Total Present Stock   | 2300,000 |

#### **Proposed Item**

| Product Name          | Amount |
|-----------------------|--------|
| Three-peach (200*200) | 40,000 |
| Than Cloth            | 30000  |
| Shirt Peach           | 10000  |
| Total Proposed Stock  | 80,000 |