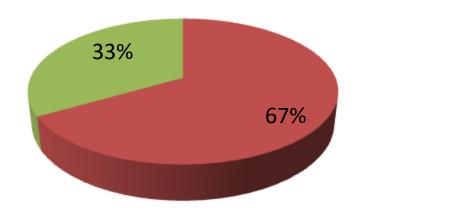

| Proposed Nobin Udyokta Business Info                 |   |                                                                                                                                                                                                                                                                                                                |  |  |  |  |
|------------------------------------------------------|---|----------------------------------------------------------------------------------------------------------------------------------------------------------------------------------------------------------------------------------------------------------------------------------------------------------------|--|--|--|--|
| Business Name                                        | : | JOYNAB POSUPALON KHAMAR                                                                                                                                                                                                                                                                                        |  |  |  |  |
| Location                                             | : | : Tangra,Banglabajar,Bogra.                                                                                                                                                                                                                                                                                    |  |  |  |  |
| Total Investment in BDT                              | : | BDT 120,000/-                                                                                                                                                                                                                                                                                                  |  |  |  |  |
| Financing                                            | : | elf BDT 80,000/- (from existing business) 33 %<br>Required Investment BDT 40,000/- (as equity) 67 %                                                                                                                                                                                                            |  |  |  |  |
| Present salary/drawings<br>from business (estimates) | : | BDT 5000                                                                                                                                                                                                                                                                                                       |  |  |  |  |
| Proposed Salary                                      | : | BDT 5,000                                                                                                                                                                                                                                                                                                      |  |  |  |  |
| Size of shop                                         | : | 10 ft x 08 ft= 80 square ft                                                                                                                                                                                                                                                                                    |  |  |  |  |
| Security of the shop                                 | : | N/A                                                                                                                                                                                                                                                                                                            |  |  |  |  |
| Implementation                                       |   | <ul> <li>The business is planned to be scaled up by investment in existing goods like; Milk product.</li> <li>The business is operating by entrepreneur. Existing no employee.</li> <li>One will be appointed in the future.</li> <li>Collects goods from</li> <li>Agreed grace period is 3 months.</li> </ul> |  |  |  |  |