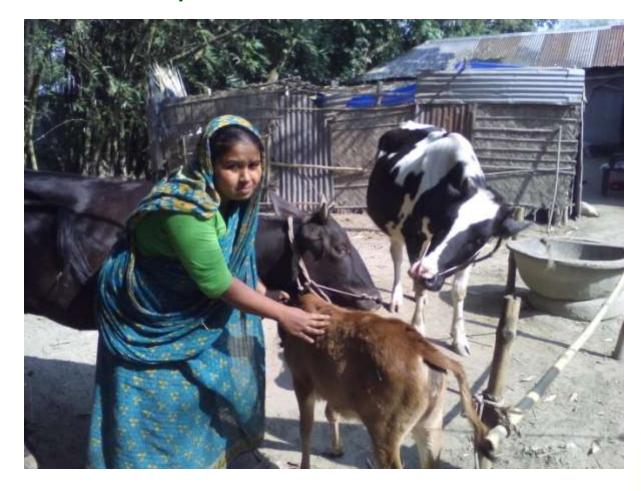

#### **Proposed NU Business Name: RIPON POSHU PALON KHAMAR**



Project prepared by : Probir Chandro Pramanik.
Sonatala unit.Bogra
Project verified by: Md. Mozaharul islam Sarker

Grameen Shakti Samajik Byabosha Ltd.

| Brief Bio of The Proposed Nobin Udyokta                                                                                                         |       |                                                                                                                                                                                                                     |  |  |  |
|-------------------------------------------------------------------------------------------------------------------------------------------------|-------|--------------------------------------------------------------------------------------------------------------