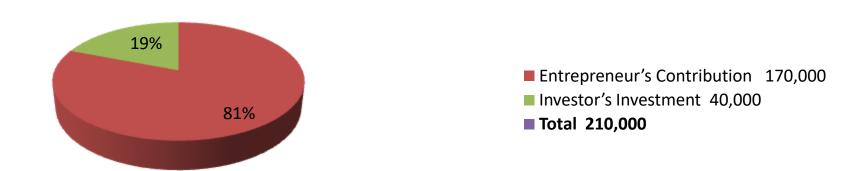

| Investment Breakdown |      |                   |         |          |                    |        |          |
|----------------------|------|-------------------|---------|----------|--------------------|--------|----------|
| Existing             |      |                   |         | Proposed |                    |        |          |
| Particulars          | Qty. | <b>Unit Price</b> | Amount  | Qty      | Qty Unit Price Amo |        | Proposed |
|                      |      | _                 | (BDT)   | -        |                    | (BDT)  | Total    |
| Cow                  | 2    | 70000             | 140,000 | 1        | 40,000             | 40,000 | 180,000  |
| Bokna                | 1    | 30000             | 30,000  | 0        | 0                  | 0      | 30,000   |
| Total                | 3    | 100000            | 170000  | 1        | 40000              | 40000  | 210000   |