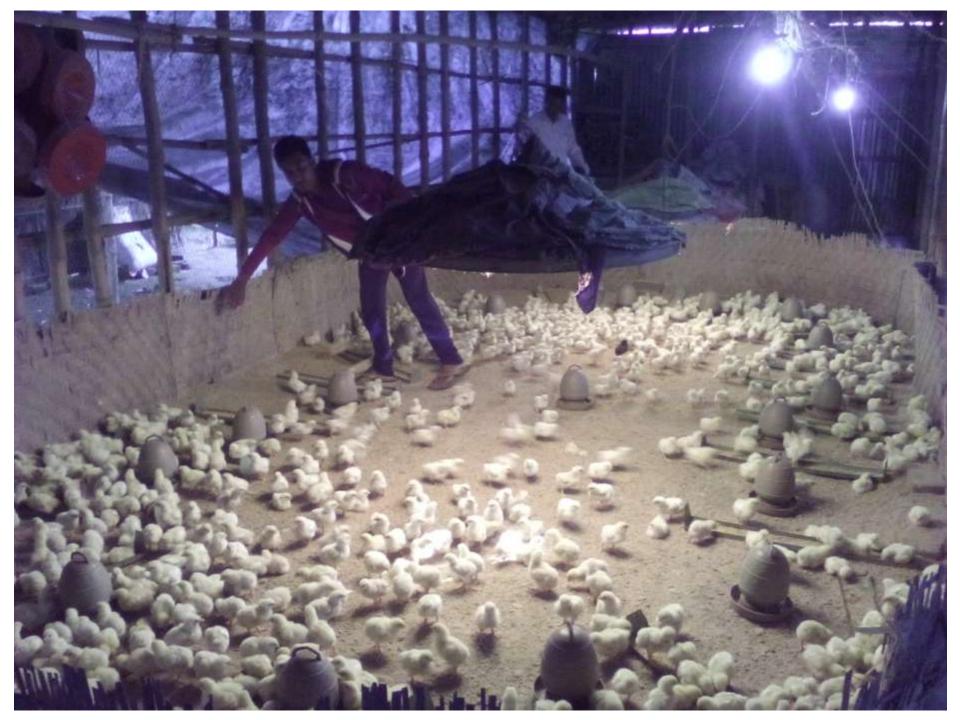

| Proposed Nobin Udyokta Business Info                 |   |                                                                                                                                                                                                                                                                                                                                                                                            |  |  |  |
|------------------------------------------------------|---|--------------------------------------------------------------------------------------------------------------------------------------------------------------------------------------------------------------------------------------------------------------------------------------------------------------------------------------------------------------------------------------------|--|--|--|
| Business Name                                        | : | MABABA POULTRY AND DAIRY FARM                                                                                                                                                                                                                                                                                                                                                              |  |  |  |
| Location                                             | : | Fazilpur , Korpur,Sonatala,Bogra.                                                                                                                                                                                                                                                                                                                                                          |  |  |  |
| Total Investment in BDT                              | : | BDT 1,21,000/-                                                                                                                                                                                                                                                                                                                                                                             |  |  |  |
| Financing                                            | : | Self BDT 810,000/-(from existing business) 67%                                                                                                                                                                                                                                                                                                                                             |  |  |  |
|                                                      |   | Required Investment BDT 40,000/-(as equity) 33%                                                                                                                                                                                                                                                                                                                                            |  |  |  |
| Present salary/drawings<br>from business (estimates) | : | BDT 5,000/-                                                                                                                                                                                                                                                                                                                                                                                |  |  |  |
| Proposed Salary                                      | : | BDT 5,000/-                                                                                                                                                                                                                                                                                                                                                                                |  |  |  |
| Size of shop                                         | : | 60 ft x 120 ft= 7200 square ft                                                                                                                                                                                                                                                                                                                                                             |  |  |  |
| Implementation                                       | : | <ul> <li>The business is planned to be scaled up by investment in existing goods; poultry feeds etc.</li> <li>Average 30% gain on sale.</li> <li>The business is operating by entrepreneur. Existing No employee.</li> <li>None employee will be appointed.</li> <li>The shop is own</li> <li>Collects goods from Korpur Bazer, Bogra</li> <li>Agreed grace period is 3 months.</li> </ul> |  |  |  |

Pictures