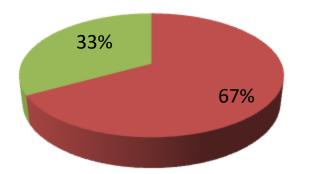

| Proposed Nobin Udyokta Business Info                 |   |                                                                                                                                                                                                                                                                                                                                                                                            |  |  |  |
|------------------------------------------------------|---|--------------------------------------------------------------------------------------------------------------------------------------------------------------------------------------------------------------------------------------------------------------------------------------------------------------------------------------------------------------------------------------------|--|--|--|
| Business Name                                        | : | MABABA POULTRY AND DAIRY FARM                                                                                                                                                                                                                                                                                                                                                              |  |  |  |
| Location                                             | : | Fazilpur , Korpur,Sonatala,Bogra.                                                                                                                                                                                                                                                                                                                                                          |  |  |  |
| Total Investment in BDT                              | : | BDT 1,21,000/-                                                                                                                                                                                                                                                                                                                                                                             |  |  |  |
| Financing                                            | : | Self BDT 810,000/-(from existing business) 67%                                                                                                                                                                                                                                                                                                                                             |  |  |  |
|                                                      |   | Required Investment BDT 40,000/-(as equity) 33%                                                                                                                                                                                                                                                                                                                                            |  |  |  |
| Present salary/drawings<br>from business (estimates) | : | BDT 5,000/-                                                                                                                                                                                                                                                                                                                                                                                |  |  |  |
| Proposed Salary                                      | : | BDT 5,000/-                                                                                                                                                                                                                                                                                                                                                                                |  |  |  |
| Size of shop                                         | : | 60 ft x 120 ft= 7200 square ft                                                                                                                                                                                                                                                                                                                                                             |  |  |  |
| Implementation                                       | : | <ul> <li>The business is planned to be scaled up by investment in existing goods; poultry feeds etc.</li> <li>Average 30% gain on sale.</li> <li>The business is operating by entrepreneur. Existing No employee.</li> <li>None employee will be appointed.</li> <li>The shop is own</li> <li>Collects goods from Korpur Bazer, Bogra</li> <li>Agreed grace period is 3 months.</li> </ul> |  |  |  |