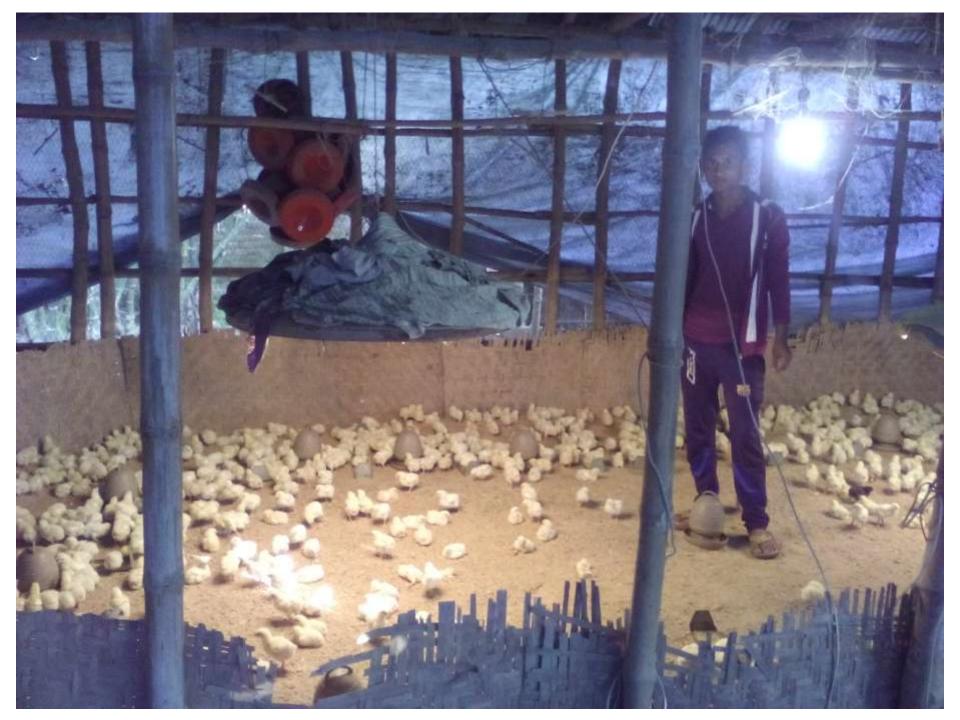

| Proposed Nobin Udyokta Business Info                 |   |                                                                                                                                                                                                                                                                                                                                                                                            |  |  |  |
|------------------------------------------------------|---|--------------------------------------------------------------------------------------------------------------------------------------------------------------------------------------------------------------------------------------------------------------------------------------------------------------------------------------------------------------------------------------------|--|--|--|
| Business Name                                        | : | MABABA POULTRY AND DAIRY FARM                                                                                                                                                                                                                                                                                                                                                              |  |  |  |
| Location                                             | : | Fazilpur , Korpur,Sonatala,Bogra.                                                                                                                                                                                                                                                                                                                                                          |  |  |  |
| Total Investment in BDT                              | : | BDT 1,21,000/-                                                                                                                                                                                                                                                                                                                                                                             |  |  |  |
| Financing                                            | : | Self BDT 810,000/-(from existing business) 67%                                                                                                                                                                                                                                                                                                                                             |  |  |  |
|                                                      |   | Required Investment BDT 40,000/-(as equity) 33%                                                                                                                                                                                                                                                                                                                                            |  |  |  |
| Present salary/drawings<br>from business (estimates) | : | BDT 5,000/-                                                                                                                                                                                                                                                                                                                                                                                |  |  |  |
| Proposed Salary                                      | : | BDT 5,000/-                                                                                                                                                                                                                                                                                                                                                                                |  |  |  |
| Size of shop                                         | : | 60 ft x 120 ft= 7200 square ft                                                                                                                                                                                                                                                                                                                                                             |  |  |  |
| Implementation                                       | : | <ul> <li>The business is planned to be scaled up by investment in existing goods; poultry feeds etc.</li> <li>Average 30% gain on sale.</li> <li>The business is operating by entrepreneur. Existing No employee.</li> <li>None employee will be appointed.</li> <li>The shop is own</li> <li>Collects goods from Korpur Bazer, Bogra</li> <li>Agreed grace period is 3 months.</li> </ul> |  |  |  |

Pictures