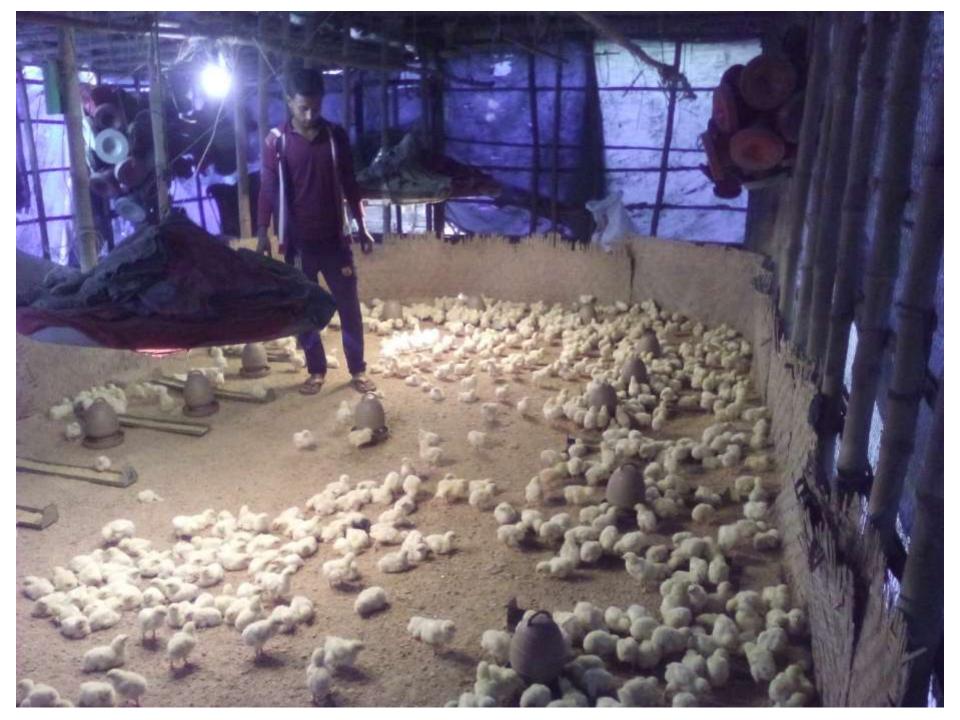

| Proposed Nobin Udyokta Business Info                 |   |                                                                                                                                                                                                                                                                                                                                                                                            |  |  |  |
|------------------------------------------------------|---|--------------------------------------------------------------------------------------------------------------------------------------------------------------------------------------------------------------------------------------------------------------------------------------------------------------------------------------------------------------------------------------------|--|--|--|
| Business Name                                        | : | MABABA POULTRY AND DAIRY FARM                                                                                                                                                                                                                                                                                                                                                              |  |  |  |
| Location                                             | : | Fazilpur , Korpur,Sonatala,Bogra.                                                                                                                                                                                                                                                                                                                                                          |  |  |  |
| Total Investment in BDT                              | : | BDT 1,21,000/-                                                                                                                                                                                                                                                                                                                                                                             |  |  |  |
| Financing                                            | : | Self BDT 810,000/-(from existing business) 67%                                                                                                                                                                                                                                                                                                                                             |  |  |  |
|                                                      |   | Required Investment BDT 40,000/-(as equity) 33%                                                                                                                                                                                                                                                                                                                                            |  |  |  |
| Present salary/drawings<br>from business (estimates) | : | BDT 5,000/-                                                                                                                                                                                                                                                                                                                                                                                |  |  |  |
| Proposed Salary                                      | : | BDT 5,000/-                                                                                                                                                                                                                                                                                                                                                                                |  |  |  |
| Size of shop                                         | : | 60 ft x 120 ft= 7200 square ft                                                                                                                                                                                                                                                                                                                                                             |  |  |  |
| Implementation                                       | : | <ul> <li>The business is planned to be scaled up by investment in existing goods; poultry feeds etc.</li> <li>Average 30% gain on sale.</li> <li>The business is operating by entrepreneur. Existing No employee.</li> <li>None employee will be appointed.</li> <li>The shop is own</li> <li>Collects goods from Korpur Bazer, Bogra</li> <li>Agreed grace period is 3 months.</li> </ul> |  |  |  |

Pictures