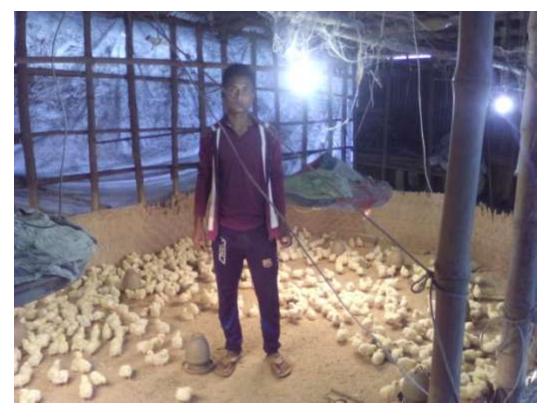

#### Proposed NU Business Name: MA BABA POULTRY AND DAIRY FARM



Project prepared by : Probir Chandro Pramanik. Sonatala unit.Bogra Project verified by: Md. Mozaharul islam Sarker



Grameen Shakti Samajik Byabosha Ltd.

| Brief Bio of The Proposed Nobin Udyokta                                                                                                                        |       |                                                                                                                                                                                                            |  |  |  |
|----------------------------------------------------------------------------------------------------------------------------------------------------------------|-------|---------------------------------------------------------------------------------------