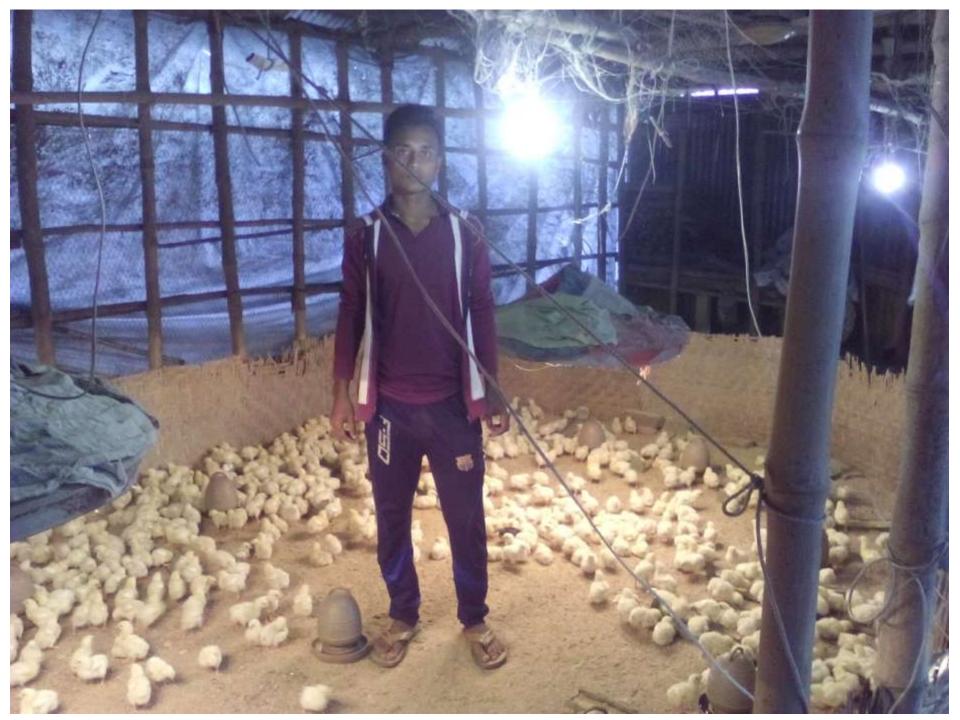

| Proposed Nobin Udyokta Business Info                 |   |                                                                                                                                                                                                                                                                                                                                                                                            |  |  |  |
|------------------------------------------------------|---|--------------------------------------------------------------------------------------------------------------------------------------------------------------------------------------------------------------------------------------------------------------------------------------------------------------------------------------------------------------------------------------------|--|--|--|
| Business Name                                        | : | MABABA POULTRY AND DAIRY FARM                                                                                                                                                                                                                                                                                                                                                              |  |  |  |
| Location                                             | : | Fazilpur , Korpur,Sonatala,Bogra.                                                                                                                                                                                                                                                                                                                                                          |  |  |  |
| Total Investment in BDT                              | : | BDT 1,21,000/-                                                                                                                                                                                                                                                                                                                                                                             |  |  |  |
| Financing                                            | : | Self BDT 810,000/-(from existing business) 67%                                                                                                                                                                                                                                                                                                                                             |  |  |  |
|                                                      |   | Required Investment BDT 40,000/-(as equity) 33%                                                                                                                                                                                                                                                                                                                                            |  |  |  |
| Present salary/drawings<br>from business (estimates) | : | BDT 5,000/-                                                                                                                                                                                                                                                                                                                                                                                |  |  |  |
| Proposed Salary                                      | : | BDT 5,000/-                                                                                                                                                                                                                                                                                                                                                                                |  |  |  |
| Size of shop                                         | : | 60 ft x 120 ft= 7200 square ft                                                                                                                                                                                                                                                                                                                                                             |  |  |  |
| Implementation                                       | : | <ul> <li>The business is planned to be scaled up by investment in existing goods; poultry feeds etc.</li> <li>Average 30% gain on sale.</li> <li>The business is operating by entrepreneur. Existing No employee.</li> <li>None employee will be appointed.</li> <li>The shop is own</li> <li>Collects goods from Korpur Bazer, Bogra</li> <li>Agreed grace period is 3 months.</li> </ul> |  |  |  |

Pictures