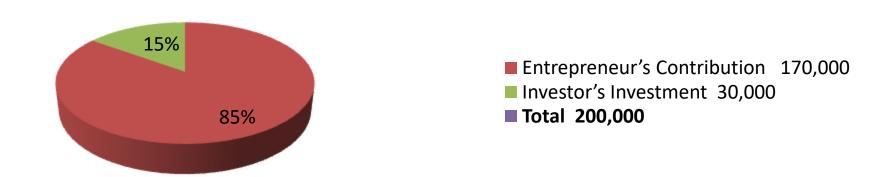

| Investment Breakdown |      |                   |         |          |                   |        |          |
|----------------------|------|-------------------|---------|----------|-------------------|--------|----------|
| Existing             |      |                   |         | Proposed |                   |        |          |
| Particulars          | Qty. | <b>Unit Price</b> | Amount  | Qty      | <b>Unit Price</b> | Amount | Proposed |
|                      |      | -                 | (BDT)   | -        |                   | (BDT)  | Total    |
| Cow                  | 2    | 60000             | 120,000 | 1        | 30,000            | 30,000 | 150,000  |
| Bokna                | 1    | 50000             | 50,000  | 0        | 0                 | 0      | 50,000   |
| Total                | 3    | 110000            | 170000  | 1        | 30000             | 30000  | 200000   |