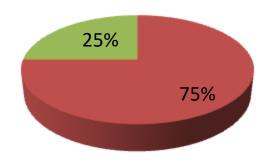

| Proposed Nobin Udyokta Business Info              |   |                                                                                                                                                                                                                                                                                                                                                                                     |  |  |  |
|---------------------------------------------------|---|-------------------------------------------------------------------------------------------------------------------------------------------------------------------------------------------------------------------------------------------------------------------------------------------------------------------------------------------------------------------------------------|--|--|--|
| Business Name                                     | : | SHANTONA KHATUN GOBADI POSHU PALON                                                                                                                                                                                                                                                                                                                                                  |  |  |  |
| Location                                          | : | Lohagora,Veluarpara,Sonatala Bogra.                                                                                                                                                                                                                                                                                                                                                 |  |  |  |
| Total Investment in BDT                           | : | BDT 120,000/-                                                                                                                                                                                                                                                                                                                                                                       |  |  |  |
| Financing                                         | : | Self BDT 90,000/-(from existing business) 75% Required Investment BDT 30,000/-(as equity) 25%                                                                                                                                                                                                                                                                                       |  |  |  |
| Present salary/drawings from business (estimates) | : | BDT 5,000/-                                                                                                                                                                                                                                                                                                                                                                         |  |  |  |
| Proposed Salary                                   | : | BDT 5,000/-                                                                                                                                                                                                                                                                                                                                                                         |  |  |  |
| Size of shop                                      | : | 10 ft x 12 ft= 120 square ft                                                                                                                                                                                                                                                                                                                                                        |  |  |  |
| Implementation                                    | : | <ul> <li>The business is planned to be scaled up by investment in existing goods; Cow, Bokna, etc.</li> <li>Average gain on 80% sale.</li> <li>The business is operating by entrepreneur. Existing no employee.</li> <li>None employee will be appointed.</li> <li>The shop is own.</li> <li>Collects goods from Local Market.</li> <li>Agreed grace period is 3 months.</li> </ul> |  |  |  |