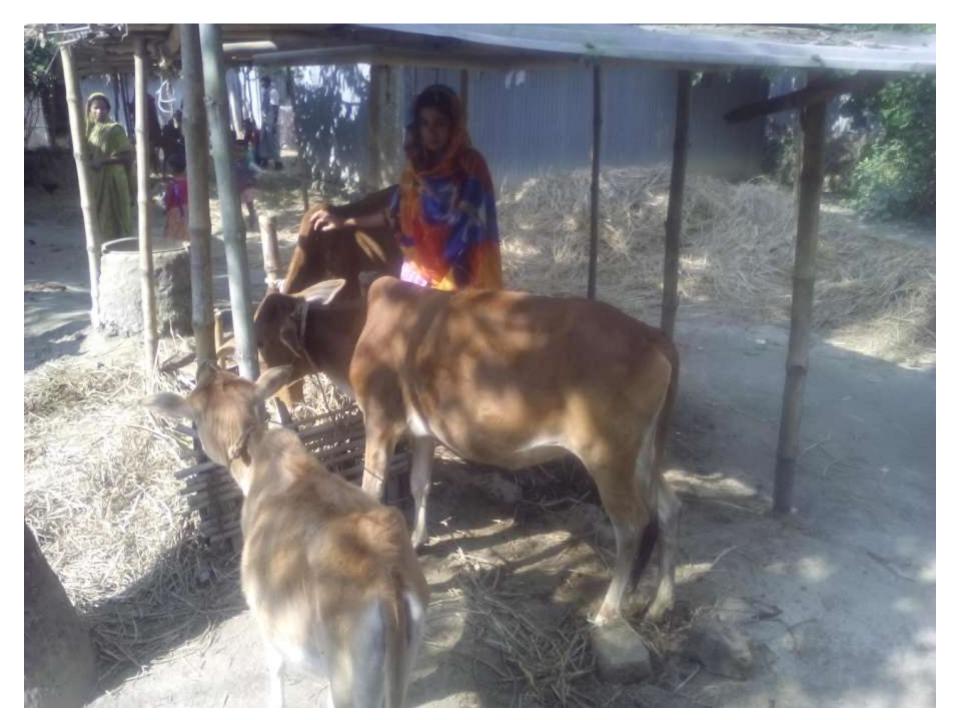

| Proposed Nobin Udyokta Business Info              |   |                                                                                                                                                                                                                                                                                                                                                                                     |  |  |  |
|---------------------------------------------------|---|-------------------------------------------------------------------------------------------------------------------------------------------------------------------------------------------------------------------------------------------------------------------------------------------------------------------------------------------------------------------------------------|--|--|--|
| Business Name                                     | : | SHANTONA KHATUN GOBADI POSHU PALON                                                                                                                                                                                                                                                                                                                                                  |  |  |  |
| Location                                          | : | Lohagora,Veluarpara,Sonatala Bogra.                                                                                                                                                                                                                                                                                                                                                 |  |  |  |
| Total Investment in BDT                           | : | BDT 120,000/-                                                                                                                                                                                                                                                                                                                                                                       |  |  |  |
| Financing                                         | : | Self BDT 90,000/-(from existing business) 75% Required Investment BDT 30,000/-(as equity) 25%                                                                                                                                                                                                                                                                                       |  |  |  |
| Present salary/drawings from business (estimates) | : | BDT 5,000/-                                                                                                                                                                                                                                                                                                                                                                         |  |  |  |
| Proposed Salary                                   | : | BDT 5,000/-                                                                                                                                                                                                                                                                                                                                                                         |  |  |  |
| Size of shop                                      | : | 10 ft x 12 ft= 120 square ft                                                                                                                                                                                                                                                                                                                                                        |  |  |  |
| Implementation                                    | : | <ul> <li>The business is planned to be scaled up by investment in existing goods; Cow, Bokna, etc.</li> <li>Average gain on 80% sale.</li> <li>The business is operating by entrepreneur. Existing no employee.</li> <li>None employee will be appointed.</li> <li>The shop is own.</li> <li>Collects goods from Local Market.</li> <li>Agreed grace period is 3 months.</li> </ul> |  |  |  |

# Pictures