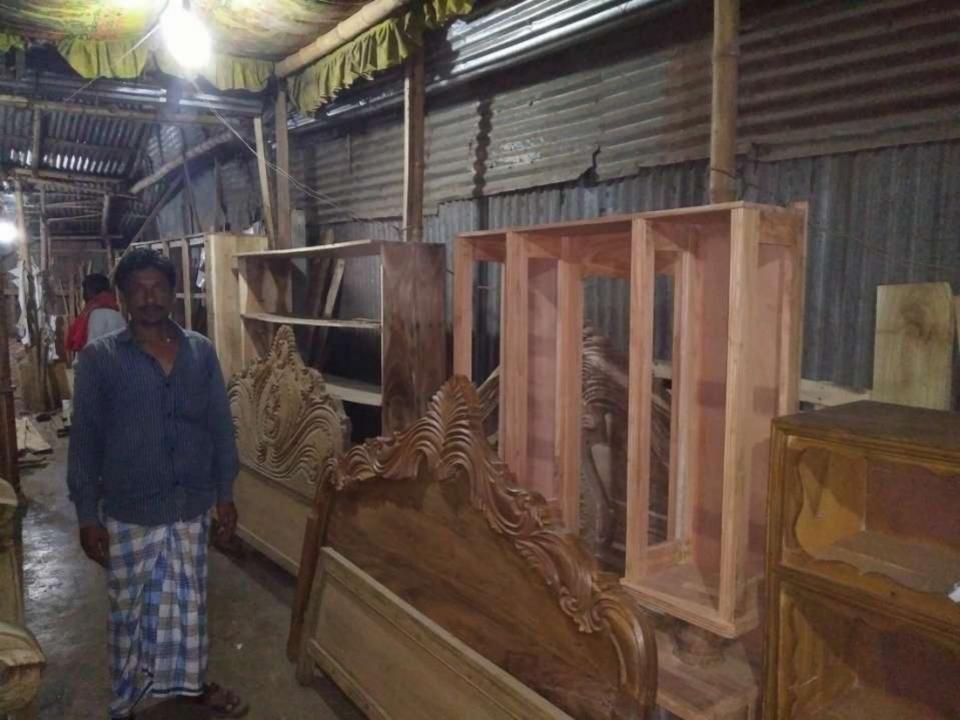

# **PROPOSED NOBIN UDYOKTA BUSINESS INFO**

| Business Name                                                                                                                                  | : | Sumon Furniture Mart                                                                               |
|------------------------------------------------------------------------------------------------------------------------------------------------|---|----------------------------------------------------------------------------------------------------|
| Address/ Location                                                                                                                              | : | Danga Road, Panchdona.                                                                             |
| Total Investment in BDT                                                                                                                        | : | 6,70,000/=                                                                                         |
| Financing                                                                                                                                      | : | Self BDT-6,00,000/-(from existing business) 90%<br>Required Investment BDT-70,000/-(as equity) 10% |
| Present salary/drawings from business (estimates)                                                                                              | : | 7000/=                                                                                             |
| Proposed Salary                                                                                                                                |   | 7000/=                                                                                             |
| Proposed Business<br>(i)% of present gross profit<br>margin<br>(ii) Estimated %of proposed<br>gross profit margin<br>(iii) Agreed grace period | : | 20%<br>20%<br>01 month                                                                             |

# PRESENT & PROPOSED INVESTMENT BREAKDOWN

| Particulars                                                                                                                           | Existing Business<br>(BDT) | Proposed<br>(BDT) | Total<br>(BDT) |
|---------------------------------------------------------------------------------------------------------------------------------------|----------------------------|-------------------|----------------|
| Investments in different categories:                                                                                                  | (1)                        | (2)               | (1+2)          |
| Present Stock Items:<br>Akashi Wood=1,00,000<br>Shegun Wood=1,00,000<br>Raindi Wood=1,00,000<br>Mehagoni=1,00,000<br>Advance=2,00,000 | 6,00,000                   |                   | 6,00,000       |
| <u>Proposed items:</u><br>Wood                                                                                                        |                            | 70,000            | 70,000         |
| Total Capital                                                                                                                         | 6,00,000                   | 70,000            | 6,70,000       |

## **PRESENT & PROPOSED INVESTMENT BREAKDOWN**

| Present Stoc        | k items  |
|---------------------|----------|
| Product name        | Amount   |
| Akashi Wood         | 1,00,000 |
| Mehogoni Wood       | 1,00,000 |
| Raindi Wood         | 1,00,000 |
| Shegun Wood         | 1,00,000 |
| Total Present Stock | 4,00,000 |

| Proposed i           | tems   |
|----------------------|--------|
| Product Name         | Amount |
| Akashi Wood          | 35,000 |
| Mehogoni Wood        | 35,000 |
|                      |        |
| Total Proposed items | 70,000 |