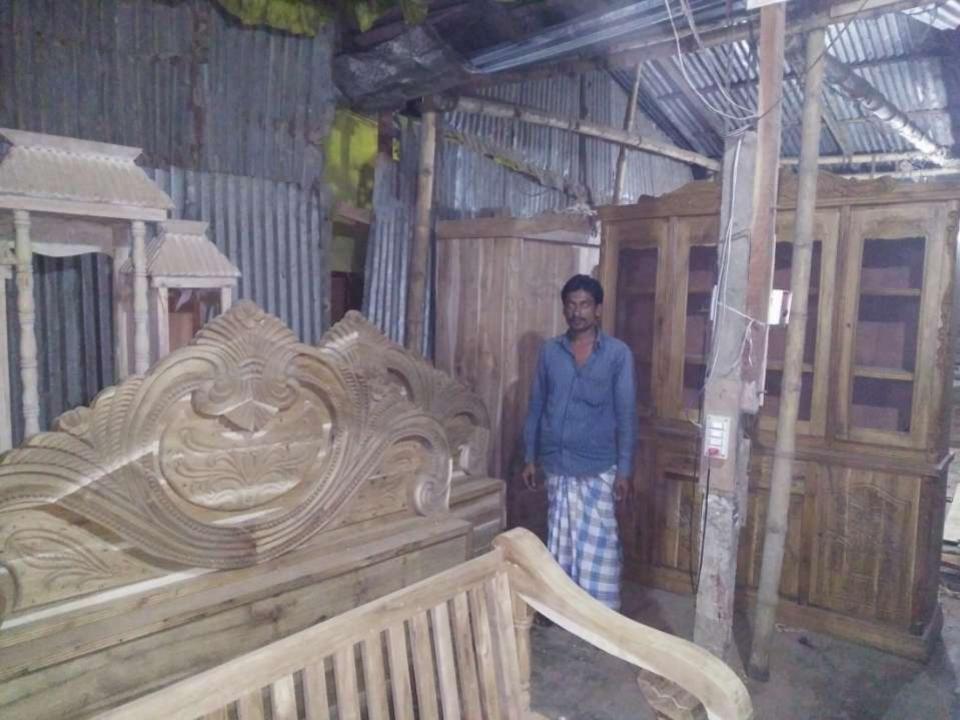

# **PROPOSED NOBIN UDYOKTA BUSINESS INFO**

| Business Name                                                                                                                                  | : | Sumon Furniture Mart                                                                               |
|------------------------------------------------------------------------------------------------------------------------------------------------|---|----------------------------------------------------------------------------------------------------|
| Address/ Location                                                                                                                              | : | Danga Road, Panchdona.                                                                             |
| Total Investment in BDT                                                                                                                        | : | 6,70,000/=                                                                                         |
| Financing                                                                                                                                      | : | Self BDT-6,00,000/-(from existing business) 90%<br>Required Investment BDT-70,000/-(as equity) 10% |
| Present salary/drawings from business (estimates)                                                                                              | : | 7000/=                                                                                             |
| Proposed Salary                                                                                                                                |   | 7000/=                                                                                             |
| Proposed Business<br>(i)% of present gross profit<br>margin<br>(ii) Estimated %of proposed<br>gross profit margin<br>(iii) Agreed grace period | : | 20%<br>20%<br>01 month                                                                             |

# PRESENT & PROPOSED INVESTMENT BREAKDOWN

| Particulars                                                                                                                           | Existing Business<br>(BDT) | Proposed<br>(BDT) | Total<br>(BDT) |
|---------------------------------------------------------------------------------------------------------------------------------------|----------------------------|-------------------|----------------|
| Investments in different categories:                                                                                                  | (1)                        | (2)               | (1+2)          |
| Present Stock Items:<br>Akashi Wood=1,00,000<br>Shegun Wood=1,00,000<br>Raindi Wood=1,00,000<br>Mehagoni=1,00,000<br>Advance=2,00,000 | 6,00,000                   |                   | 6,00,000       |
| <u>Proposed items:</u><br>Wood                                                                                                        |                            | 70,000            | 70,000         |
| Total Capital                                                                                                                         | 6,00,000                   | 70,000            | 6,70,000       |