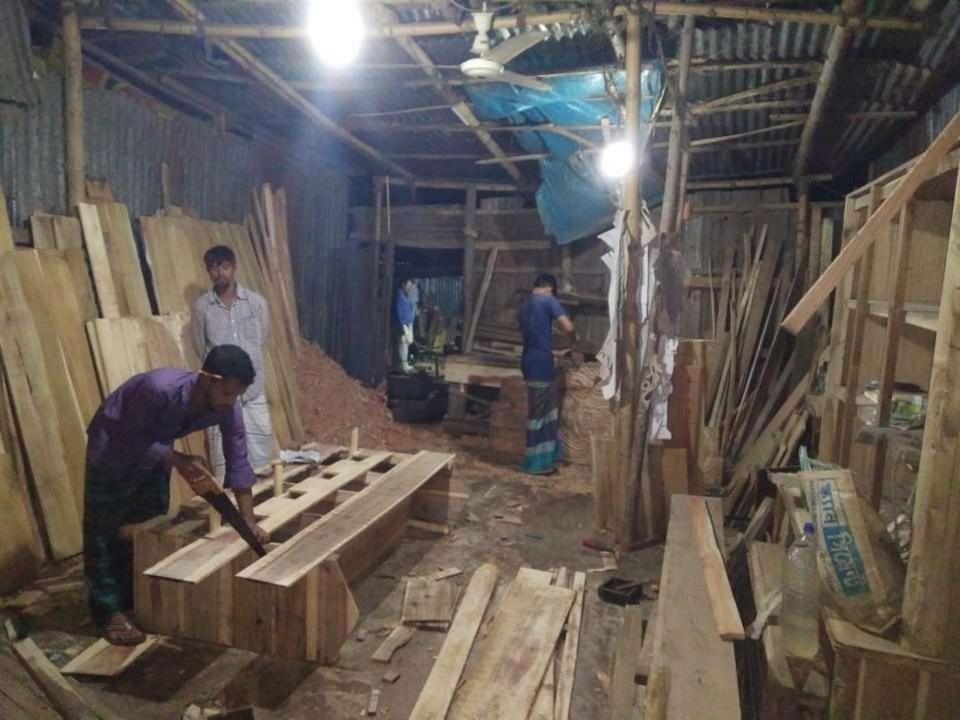

BRIEF BIO OF THE PROPOSED NOBIN UDYOKTA (CONT...)

| Present Occupation                      | : | Business (Furniture) |
|-----------------------------------------|---|----------------------|
| Initial Investment                      | : | 2,00,000( Self)      |
| Trade License                           |   | 41/2017-2018         |
| Business Experience                     | : | 20 Years             |
| Other Own/Family Sources of Income      | : | Business             |
| Other Own/Family Sources of Liabilities | : | N/A                  |
| NU Contact Info                         |   | 01722-179234         |
| NU Project<br>Source/Reference          | : | Panchdona Unit.      |

# **PROPOSED NOBIN UDYOKTA BUSINESS INFO**

| Business Name                                                                                                                                  | : | Sumon Furniture Mart                                                                               |
|------------------------------------------------------------------------------------------------------------------------------------------------|---|----------------------------------------------------------------------------------------------------|
| Address/ Location                                                                                                                              | : | Danga Road, Panchdona.                                                                             |
| Total Investment in BDT                                                                                                                        | : | 6,70,000/=                                                                                         |
| Financing                                                                                                                                      | : | Self BDT-6,00,000/-(from existing business) 90%<br>Required Investment BDT-70,000/-(as equity) 10% |
| Present salary/drawings from business (estimates)                                                                                              | : | 7000/=                                                                                             |
| Proposed Salary                                                                                                                                |   | 7000/=                                                                                             |
| Proposed Business<br>(i)% of present gross profit<br>margin<br>(ii) Estimated %of proposed<br>gross profit margin<br>(iii) Agreed grace period | : | 20%<br>20%<br>01 month                                                                             |