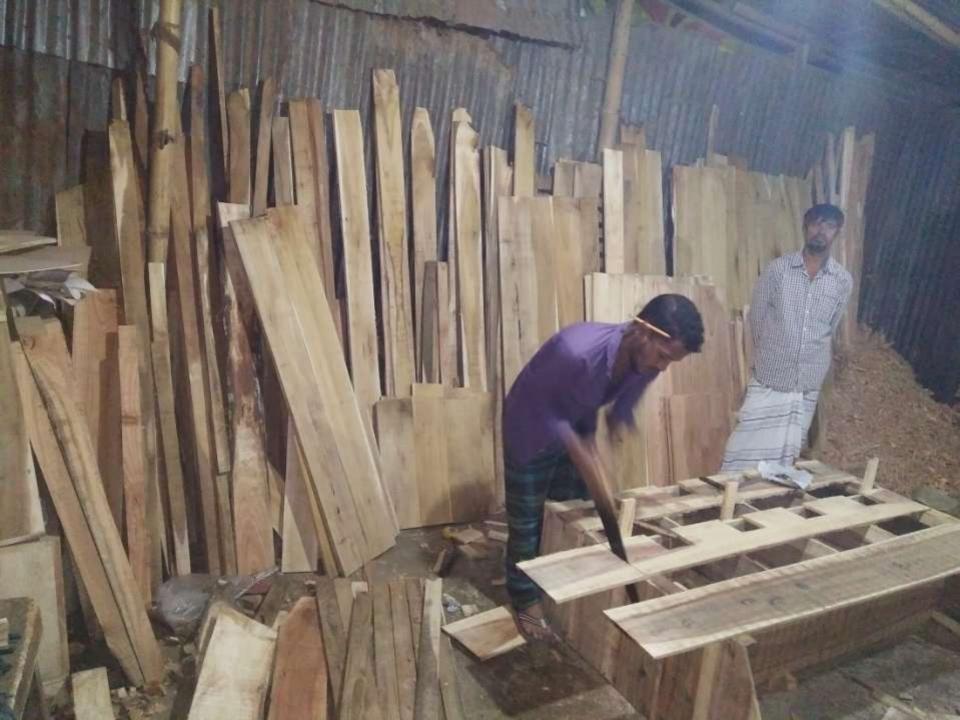

# PRESENT & PROPOSED INVESTMENT BREAKDOWN

| Particulars                                                                                                                           | Existing Business<br>(BDT) | Proposed<br>(BDT) | Total<br>(BDT) |
|---------------------------------------------------------------------------------------------------------------------------------------|----------------------------|-------------------|----------------|
| Investments in different categories:                                                                                                  | (1)                        | (2)               | (1+2)          |
| Present Stock Items:<br>Akashi Wood=1,00,000<br>Shegun Wood=1,00,000<br>Raindi Wood=1,00,000<br>Mehagoni=1,00,000<br>Advance=2,00,000 | 6,00,000                   |                   | 6,00,000       |
| <u>Proposed items:</u><br>Wood                                                                                                        |                            | 70,000            | 70,000         |
| Total Capital                                                                                                                         | 6,00,000                   | 70,000            | 6,70,000       |

## **PRESENT & PROPOSED INVESTMENT BREAKDOWN**

| Present Stoc        | k items  |
|---------------------|----------|
| Product name        | Amount   |
| Akashi Wood         | 1,00,000 |
| Mehogoni Wood       | 1,00,000 |
| Raindi Wood         | 1,00,000 |
| Shegun Wood         | 1,00,000 |
| Total Present Stock | 4,00,000 |

| Proposed i           | tems   |
|----------------------|--------|
| Product Name         | Amount |
| Akashi Wood          | 35,000 |
| Mehogoni Wood        | 35,000 |
|                      |        |
| Total Proposed items | 70,000 |