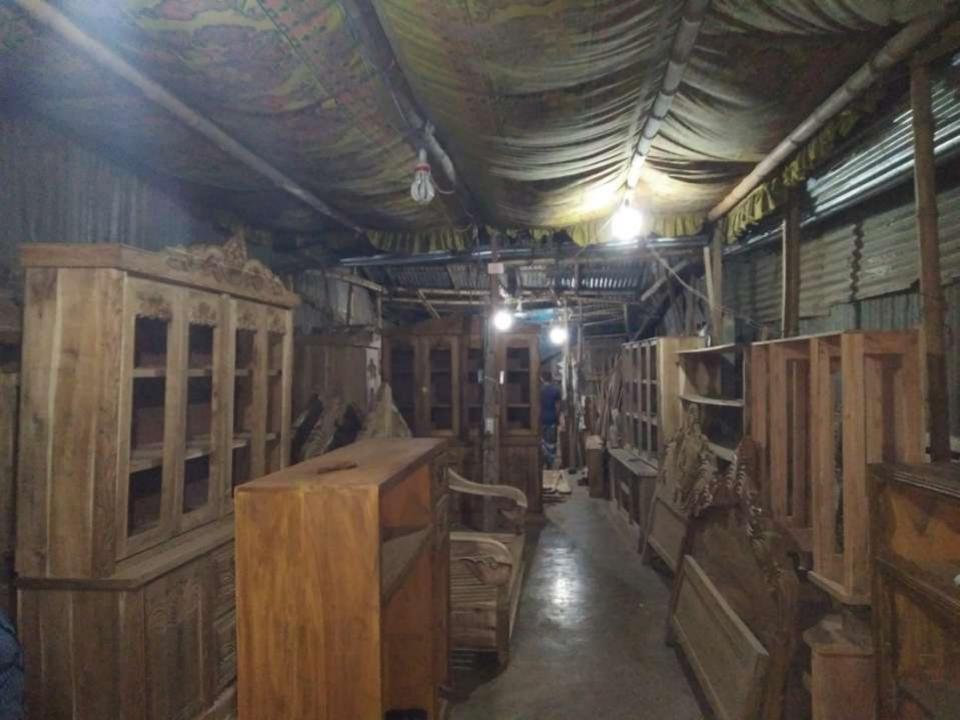

# PRESENT & PROPOSED INVESTMENT BREAKDOWN

| Particulars                                                                                                                           | Existing Business<br>(BDT) | Proposed<br>(BDT) | Total<br>(BDT) |
|---------------------------------------------------------------------------------------------------------------------------------------|----------------------------|-------------------|----------------|
| Investments in different categories:                                                                                                  | (1)                        | (2)               | (1+2)          |
| Present Stock Items:<br>Akashi Wood=1,00,000<br>Shegun Wood=1,00,000<br>Raindi Wood=1,00,000<br>Mehagoni=1,00,000<br>Advance=2,00,000 | 6,00,000                   |                   | 6,00,000       |
| <u>Proposed items:</u><br>Wood                                                                                                        |                            | 70,000            | 70,000         |
| Total Capital                                                                                                                         | 6,00,000                   | 70,000            | 6,70,000       |

## **PRESENT & PROPOSED INVESTMENT BREAKDOWN**

| Present Stoc        | k items  |
|---------------------|----------|
| Product name        | Amount   |
| Akashi Wood         | 1,00,000 |
| Mehogoni Wood       | 1,00,000 |
| Raindi Wood         | 1,00,000 |
| Shegun Wood         | 1,00,000 |
| Total Present Stock | 4,00,000 |

| Proposed i           | tems   |
|----------------------|--------|
| Product Name         | Amount |
| Akashi Wood          | 35,000 |
| Mehogoni Wood        | 35,000 |
|                      |        |
| Total Proposed items | 70,000 |