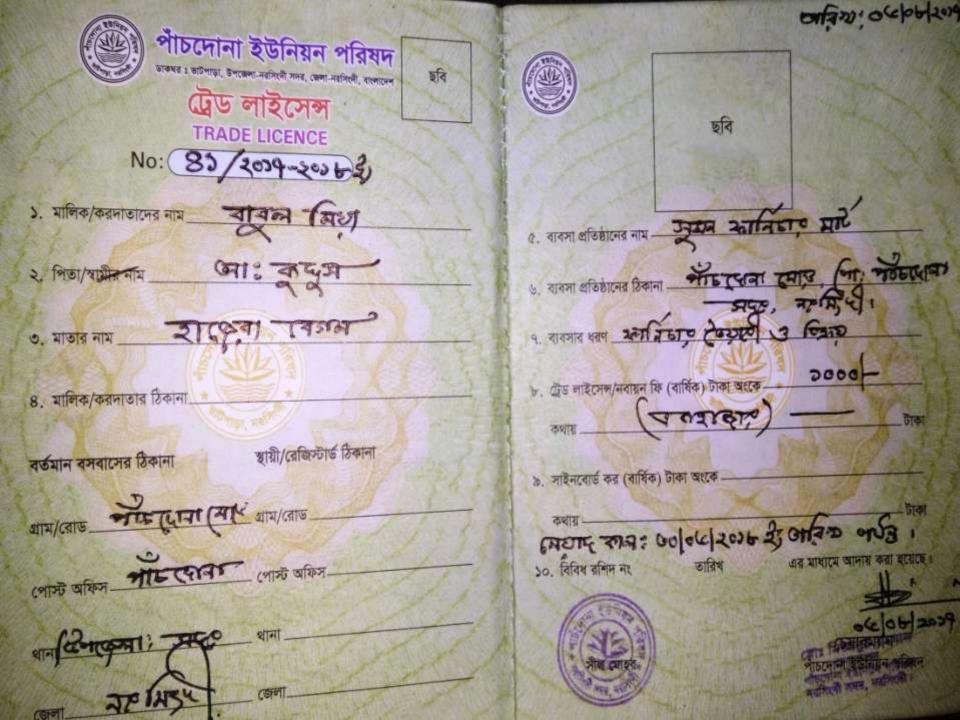

BRIEF BIO OF THE PROPOSED NOBIN UDYOKTA (CONT...)

| Present Occupation                      | : | Business (Furniture) |
|-----------------------------------------|---|----------------------|
| Initial Investment                      | : | 2,00,000( Self)      |
| Trade License                           |   | 41/2017-2018         |
| Business Experience                     | : | 20 Years             |
| Other Own/Family Sources of Income      | : | Business             |
| Other Own/Family Sources of Liabilities | : | N/A                  |
| NU Contact Info                         |   | 01722-179234         |
| NU Project<br>Source/Reference          | : | Panchdona Unit.      |