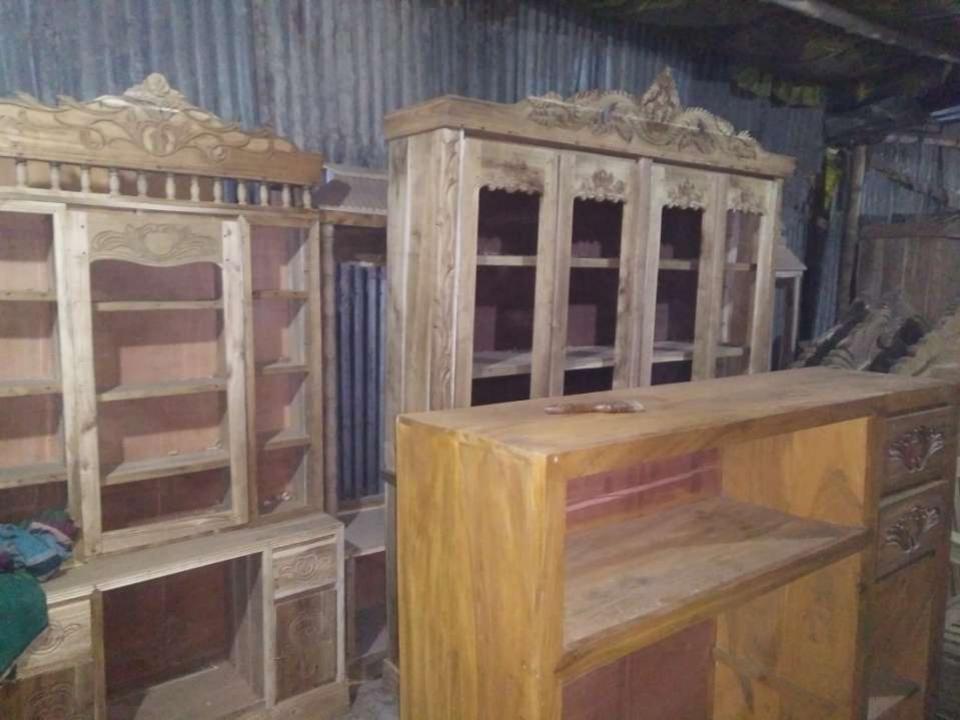

# PRESENT & PROPOSED INVESTMENT BREAKDOWN

| Particulars                                                                                                                           | Existing Business<br>(BDT) | Proposed<br>(BDT) | Total<br>(BDT) |
|---------------------------------------------------------------------------------------------------------------------------------------|----------------------------|-------------------|----------------|
| Investments in different categories:                                                                                                  | (1)                        | (2)               | (1+2)          |
| Present Stock Items:<br>Akashi Wood=1,00,000<br>Shegun Wood=1,00,000<br>Raindi Wood=1,00,000<br>Mehagoni=1,00,000<br>Advance=2,00,000 | 6,00,000                   |                   | 6,00,000       |
| <u>Proposed items:</u><br>Wood                                                                                                        |                            | 70,000            | 70,000         |
| Total Capital                                                                                                                         | 6,00,000                   | 70,000            | 6,70,000       |

## **PRESENT & PROPOSED INVESTMENT BREAKDOWN**

| Present Stoc        | k items  |
|---------------------|----------|
| Product name        | Amount   |
| Akashi Wood         | 1,00,000 |
| Mehogoni Wood       | 1,00,000 |
| Raindi Wood         | 1,00,000 |
| Shegun Wood         | 1,00,000 |
| Total Present Stock | 4,00,000 |

| Proposed i           | tems   |
|----------------------|--------|
| Product Name         | Amount |
| Akashi Wood          | 35,000 |
| Mehogoni Wood        | 35,000 |
|                      |        |
| Total Proposed items | 70,000 |