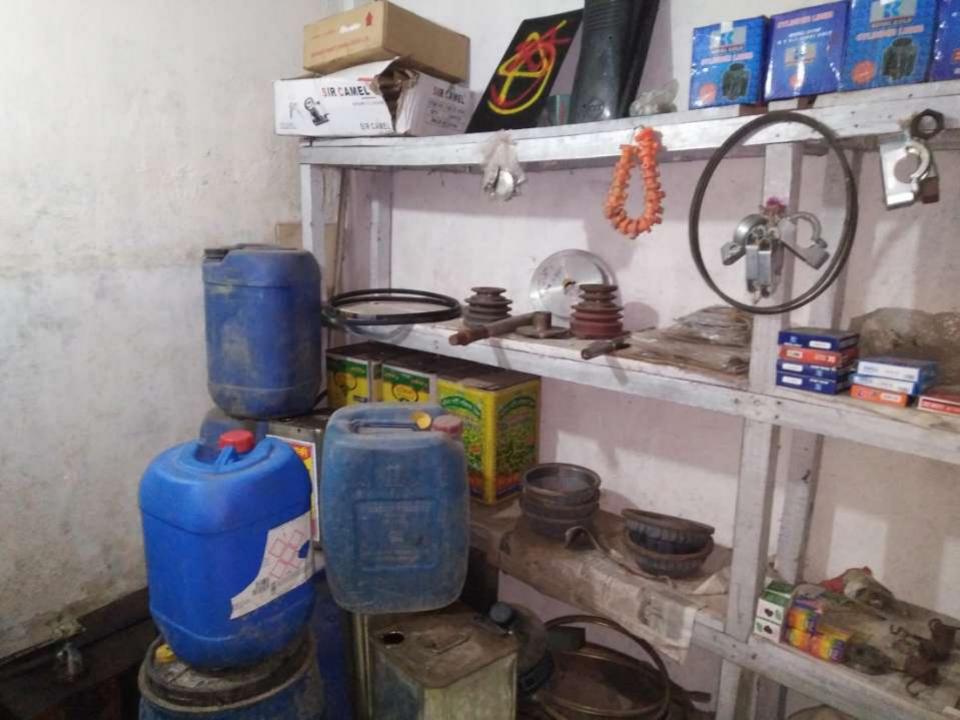

### BRIEF BIO OF THE PROPOSED NOBIN UDYOKTA (CONT...)

| Present Occupation                      | : | Business (Workshop & Motors Parts ) |
|-----------------------------------------|---|-------------------------------------|
| Initial Investment                      | : | 50,000( Self)                       |
| Trade License                           |   | 271                                 |
| Business Experience                     | : | 05 Years                            |
| Other Own/Family Sources<br>of Income   | : | Business                            |
| Other Own/Family Sources of Liabilities | : | N/A                                 |
| NU Contact Info                         |   | 01941-737196                        |
| NU Project<br>Source/Reference          | : | Panchdona Unit                      |

# **PROPOSED NOBIN UDYOKTA BUSINESS INFO**

| Business Name                                                                                                                                  | : | M/S Sopon Auto Parts                                                                               |
|------------------------------------------------------------------------------------------------------------------------------------------------|---|----------------------------------------------------------------------------------------------------|
| Address/ Location                                                                                                                              | : | Gharashal Bus Tarminal.                                                                            |
| Total Investment in BDT                                                                                                                        | : | 2,50,000/=                                                                                         |
| Financing                                                                                                                                      | : | Self BDT-2,00,000/-(from existing business) 80%<br>Required Investment BDT-50,000/-(as equity) 20% |
| Present salary/drawings<br>from business (estimates)                                                                                           | : | 7000/=                                                                                             |
| Proposed Salary                                                                                                                                |   | 7000/=                                                                                             |
| Proposed Business<br>(i)% of present gross profit<br>margin<br>(ii) Estimated %of proposed<br>gross profit margin<br>(iii) Agreed grace period | : | 20%<br>20%<br>01 month                                                                             |

# **PRESENT & PROPOSED INVESTMENT BREAKDOWN**

| Particulars                                                       | Existing Business<br>(BDT) | Proposed<br>(BDT) | Total<br>(BDT) |
|-------------------------------------------------------------------|----------------------------|-------------------|----------------|
| Investments in different categories:                              | (1)                        | (2)               | (1+2)          |
| <u>Present Stock Items:</u><br>Motor Parts=1,50,000<br>Oil=50,000 | 2,00,000                   |                   | 2,00,000       |
| <u>Proposed items:</u><br>Motor Parts                             |                            | 50,000            | 50,000         |
| Total Capital                                                     | 2,00,000                   | 50,000            | 2,50,000       |