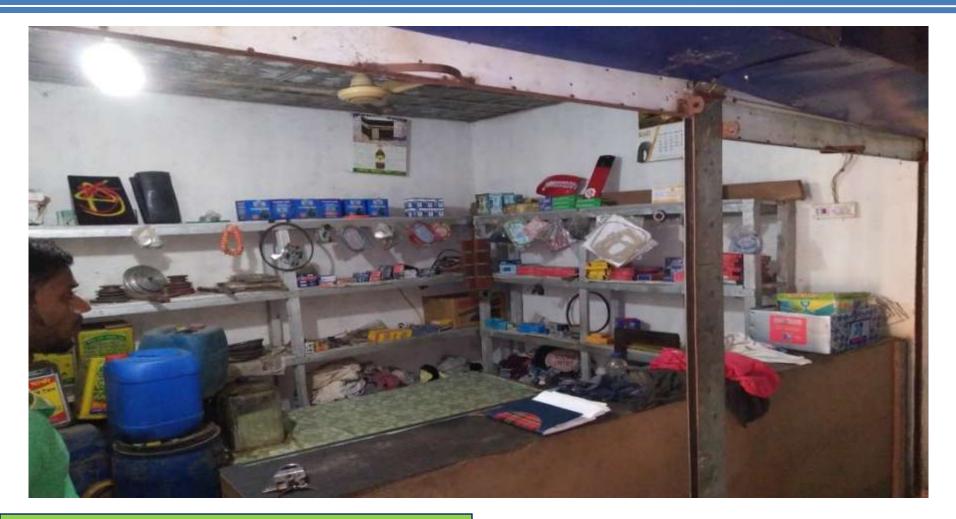

### BRIEF BIO OF THE PROPOSED NOBIN UDYOKTA (CONT...)

| Present Occupation                      | : | Business (Workshop & Motors Parts ) |
|-----------------------------------------|---|-------------------------------------|
| Initial Investment                      | : | 50,000( Self)                       |
| Trade License                           |   | 271                                 |
| Business Experience                     | : | 05 Years                            |
| Other Own/Family Sources<br>of Income   | : | Business                            |
| Other Own/Family Sources of Liabilities | : | N/A                                 |
| NU Contact Info                         |   | 01941-737196                        |
| NU Project<br>Source/Reference          | : | Panchdona Unit                      |

# **PROPOSED NOBIN UDYOKTA BUSINESS INFO**

| Business Name                                                                                                                                  | : | M/S Sopon Auto Parts                                                                               |
|------------------------------------------------------------------------------------------------------------------------------------------------|---|----------------------------------------------------------------------------------------------------|
| Address/ Location                                                                                                                              | : | Gharashal Bus Tarminal.                                                                            |
| Total Investment in BDT                                                                                                                        | : | 2,50,000/=                                                                                         |
| Financing                                                                                                                                      | : | Self BDT-2,00,000/-(from existing business) 80%<br>Required Investment BDT-50,000/-(as equity) 20% |
| Present salary/drawings<br>from business (estimates)                                                                                           | : | 7000/=                                                                                             |
| Proposed Salary                                                                                                                                |   | 7000/=                                                                                             |
| Proposed Business<br>(i)% of present gross profit<br>margin<br>(ii) Estimated %of proposed<br>gross profit margin<br>(iii) Agreed grace period | : | 20%<br>20%<br>01 month                                                                             |