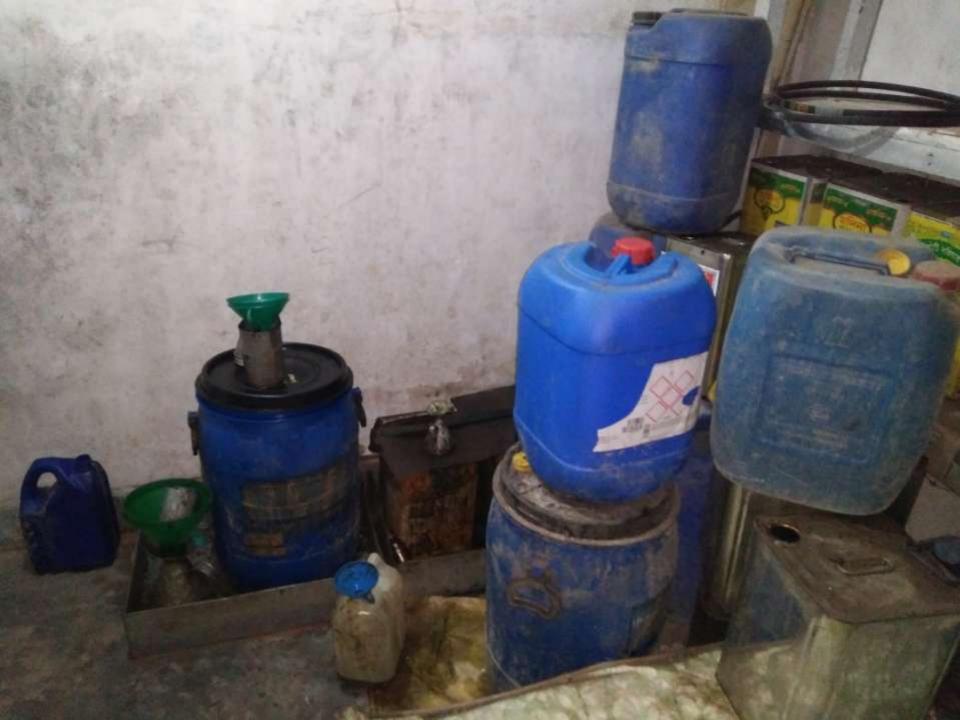

# **PRESENT & PROPOSED INVESTMENT BREAKDOWN**

| Particulars                                                       | Existing Business<br>(BDT) | Proposed<br>(BDT) | Total<br>(BDT) |
|-------------------------------------------------------------------|----------------------------|-------------------|----------------|
| Investments in different categories:                              | (1)                        | (2)               | (1+2)          |
| <u>Present Stock Items:</u><br>Motor Parts=1,50,000<br>Oil=50,000 | 2,00,000                   |                   | 2,00,000       |
| <u>Proposed items:</u><br>Motor Parts                             |                            | 50,000            | 50,000         |
| Total Capital                                                     | 2,00,000                   | 50,000            | 2,50,000       |

**PRESENT & PROPOSED INVESTMENT BREAKDOWN** 

| Proposed it          | ems    |
|----------------------|--------|
| Product Name         | Amount |
| Motor Parts          | 50,000 |
| Total Proposed items | 50,000 |