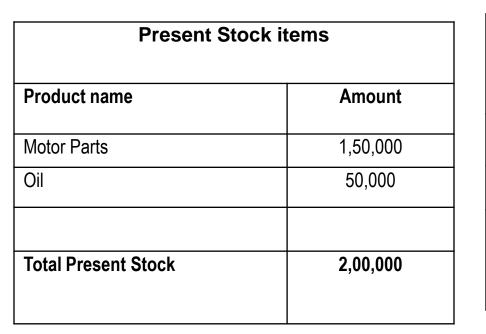

# **PRESENT & PROPOSED INVESTMENT BREAKDOWN**

| Particulars                                                       | Existing Business<br>(BDT) | Proposed<br>(BDT) | Total<br>(BDT) |
|-------------------------------------------------------------------|----------------------------|-------------------|----------------|
| Investments in different categories:                              | (1)                        | (2)               | (1+2)          |
| <u>Present Stock Items:</u><br>Motor Parts=1,50,000<br>Oil=50,000 | 2,00,000                   |                   | 2,00,000       |
| <u>Proposed items:</u><br>Motor Parts                             |                            | 50,000            | 50,000         |
| Total Capital                                                     | 2,00,000                   | 50,000            | 2,50,000       |