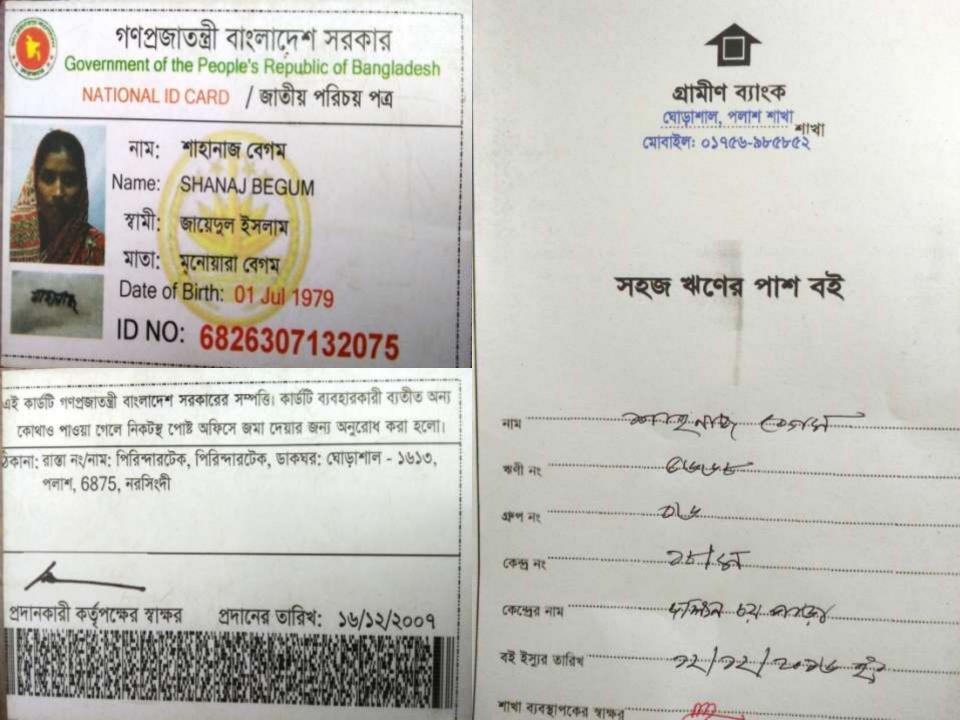

# BRIEF BIO OF THE PROPOSED NOBIN UDYOKTA (CONT...)

| Name                                                                                                                                                | : | Md. Sopon Ahamed                                                                                                                                                  |
|-----------------------------------------------------------------------------------------------------------------------------------------------------|---|-------------------------------------------------------------------------------------------------------------------------------------------------------------------|
| Age                                                                                                                                                 | : | 07/10/1995 (22 years)                                                                                                                                             |
| Marital status                                                                                                                                      | : | Unmarried                                                                                                                                                         |
| Children                                                                                                                                            |   | N/A                                                                                                                                                               |
| No. of siblings:                                                                                                                                    | : | 03 Brothers And 02 Sisters                                                                                                                                        |
| Parent's and GB related Info<br>(i) Who is GB member<br>(ii) Mother's name<br>(iii) Father's name<br>(iv) GB member's info                          | : | Mother is a member of GB<br>Shanaj Begum<br>Jaydul Islam<br>Branch:Gharashal, Centre :18/M Group no : 06<br>Loanee no:5668, Member since:2005<br>First Ioan:5,000 |
| Further Information:<br>(v) Who pays GB loan installment<br>(vi) Mobile lady<br>(vii) Grameen Education Loan<br>(viii)Any other loan like GCCN, GKF | : | Existing loan:30,000 Outstanding: 9,650<br>NU's Father<br>N/A<br>N/A<br>N/A                                                                                       |
| Education                                                                                                                                           | : | H.S.C                                                                                                                                                             |

NU's Mother has been a member of Grameen Bank since 2005. At first She took 5,000 taka from GB. GB Borrower invested GB Loan in her husband's Business work and gradually improved their living standard by using GB loan.