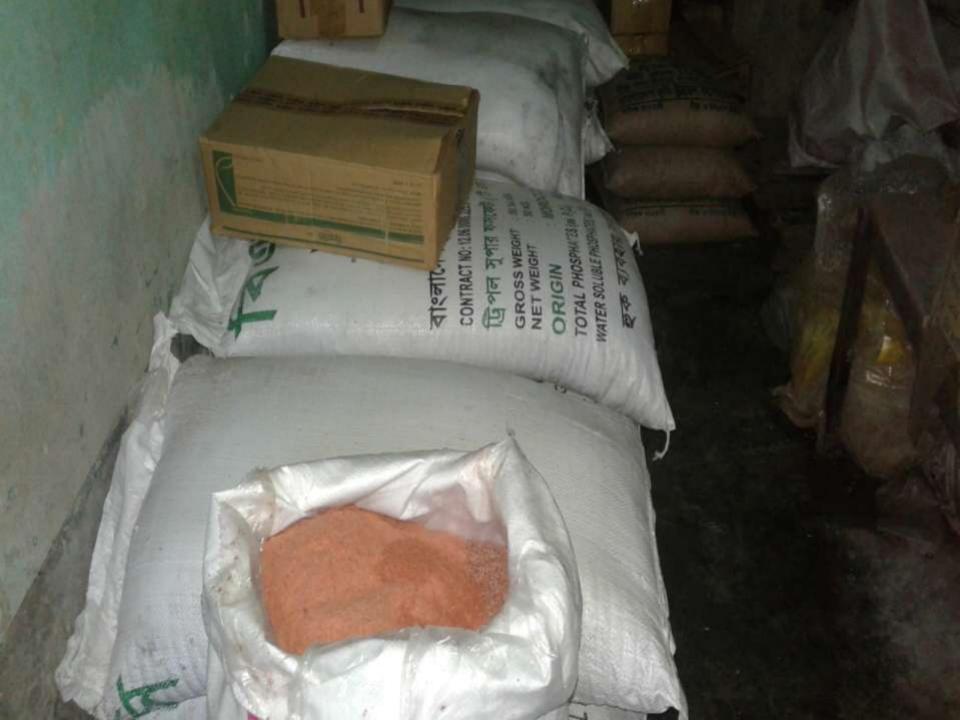

#### PRESENT & PROPOSED INVESTMENT BREAKDOWN

| Particulars                                                                                                                                      | Existing Business (BDT) Proposed (BDT) |       | Total<br>(BDT) |
|--------------------------------------------------------------------------------------------------------------------------------------------------|----------------------------------------|-------|----------------|
| Investments in different categories:                                                                                                             | (1)                                    | (2)   | (1+2)          |
| Present Stock Items: Decoration 10000 Paddy Seed 150000 Potato Seed 20000 T.S.P 10000 M.O.P 7000 DAP 12000 Urea 25000 Varieties Pesticides 60000 | 294000                                 |       | 294000         |
| Proposed items:<br>T.S.P, M.O.P, Urea                                                                                                            |                                        | 70000 | 70000          |
| Total Capital                                                                                                                                    | 294000                                 | 70000 | 364000         |

#### PRESENT & PROPOSED INVESTMENT BREAKDOWN

| Preser               | nt Stock items |        |
|----------------------|----------------|--------|
| Product name         | (Quantity)     | Amount |
| Paddy Seed           |                | 150000 |
| Potato Seed          |                | 20000  |
| T.S.P                |                | 10000  |
| M.O.P                |                | 7000   |
| Urea                 |                | 25000  |
| DAP                  |                | 12000  |
| Varieties pesticides |                | 60000  |
| Total Present Stock  |                | 284000 |

| Proj                 | posed items |        |
|----------------------|-------------|--------|
| Product Name         | (Quantity)  | Amount |
| T.S.P                |             | 30000  |
| M.O.P                |             | 20000  |
| Urea                 |             | 20000  |
| Total Proposed items |             | 70000  |