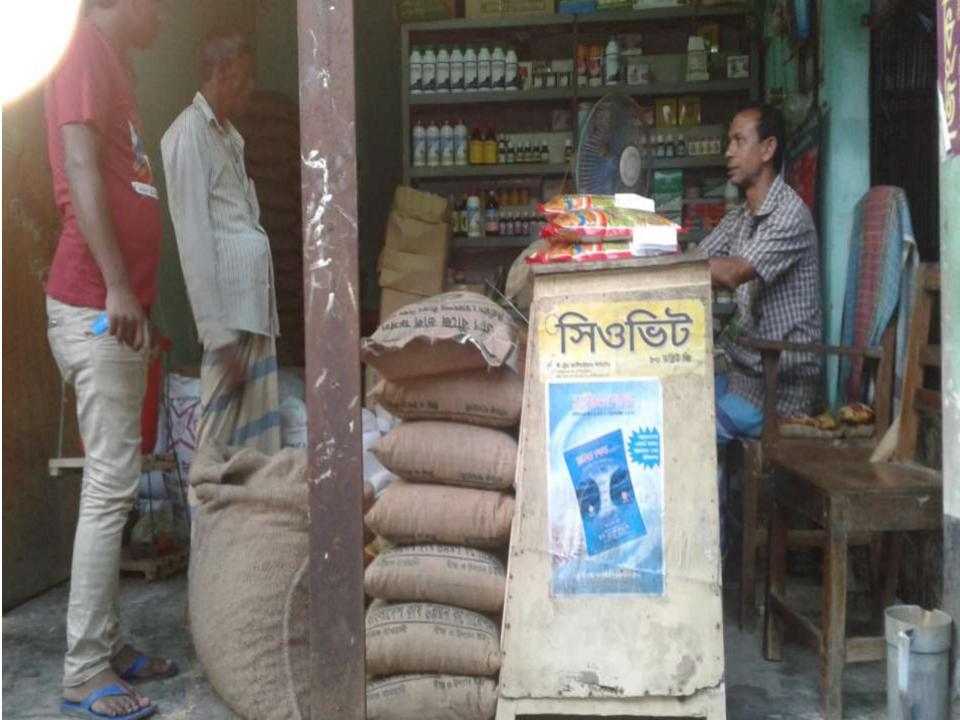

#### BRIEF BIO OF THE PROPOSED NOBIN UDYOKTA (CONT...)

| Present Occupation                      | : | Business: Selling Paddy Seed, potato Seed, Fertilizer and pesticides in moulavibazar. |
|-----------------------------------------|---|---------------------------------------------------------------------------------------|
| Initial Investment                      | : | 200000(Self)                                                                          |
| Trade License                           |   | 34/2017-2018                                                                          |
| <b>Business Experience</b>              | : | 08Years                                                                               |
| Other Own/Family Sources of Income      | : | Business                                                                              |
| Other Own/Family Sources of Liabilities | : | N/A                                                                                   |
| NU Contact Info                         |   | 01716462117                                                                           |
| NU Project<br>Source/Reference          | : | Monohardi Unit                                                                        |

#### PROPOSED NOBIN UDYOKTA BUSINESS INFO

| Business Name                                                                                                                   | : | M/S Samia Beez Bander                                                                        |
|---------------------------------------------------------------------------------------------------------------------------------|---|----------------------------------------------------------------------------------------------|
| Address/ Location                                                                                                               | : | Moulabibazar.                                                                                |
| Total Investment in BDT                                                                                                         | : | 364000/=                                                                                     |
| Financing                                                                                                                       | : | Self BDT-294000/-(from existing business) 81% Required Investment BDT-70000/-(as equity) 19% |
| Present salary/drawings from business (estimates)                                                                               | : | 7000/-                                                                                       |
| Proposed Salary                                                                                                                 |   | 8000/-                                                                                       |
| Proposed Business (i)% of present gross profit margin (ii) Estimated %of proposed gross profit margin (iii) Agreed grace period | : | 10% 10% 01 month                                                                             |