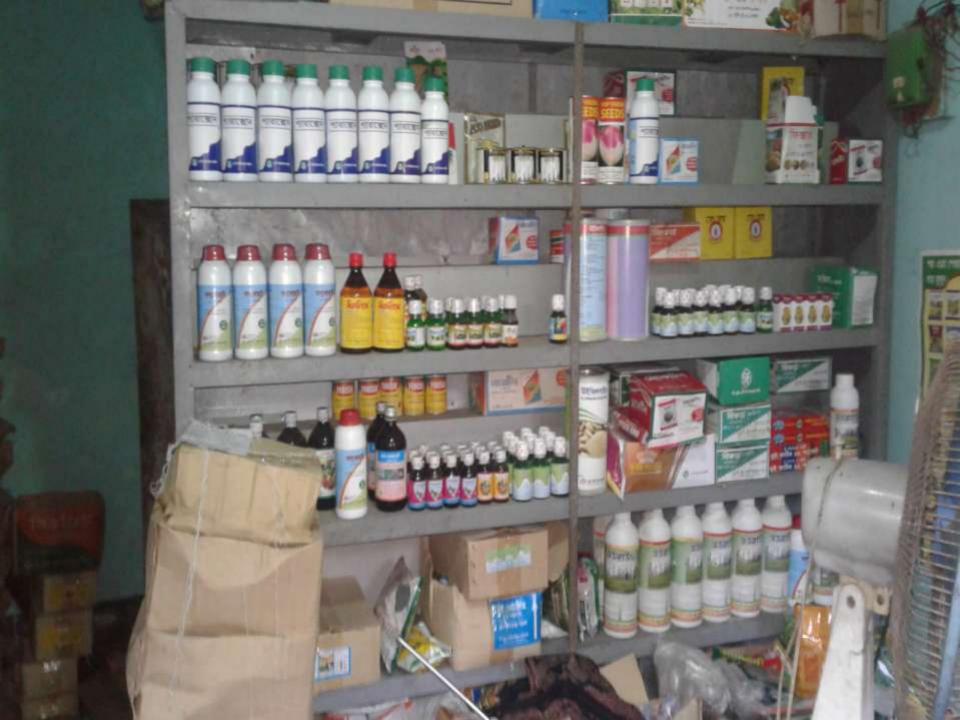

#### PRESENT & PROPOSED INVESTMENT BREAKDOWN

| Particulars                                                                                                                                      | Existing Business (BDT) Proposed (BDT) |       | Total<br>(BDT) |
|--------------------------------------------------------------------------------------------------------------------------------------------------|----------------------------------------|-------|----------------|
| Investments in different categories:                                                                                                             | (1)                                    | (2)   | (1+2)          |
| Present Stock Items: Decoration 10000 Paddy Seed 150000 Potato Seed 20000 T.S.P 10000 M.O.P 7000 DAP 12000 Urea 25000 Varieties Pesticides 60000 | 294000                                 |       | 294000         |
| Proposed items:<br>T.S.P, M.O.P, Urea                                                                                                            |                                        | 70000 | 70000          |
| Total Capital                                                                                                                                    | 294000                                 | 70000 | 364000         |

#### PRESENT & PROPOSED INVESTMENT BREAKDOWN

| Preser               | nt Stock items |        |
|----------------------|----------------|--------|
| Product name         | (Quantity)     | Amount |
| Paddy Seed           |                | 150000 |
| Potato Seed          |                | 20000  |
| T.S.P                |                | 10000  |
| M.O.P                |                | 7000   |
| Urea                 |                | 25000  |
| DAP                  |                | 12000  |
| Varieties pesticides |                | 60000  |
| Total Present Stock  |                | 284000 |

| Proj                 | posed items |        |
|----------------------|-------------|--------|
| Product Name         | (Quantity)  | Amount |
| T.S.P                |             | 30000  |
| M.O.P                |             | 20000  |
| Urea                 |             | 20000  |
| Total Proposed items |             | 70000  |