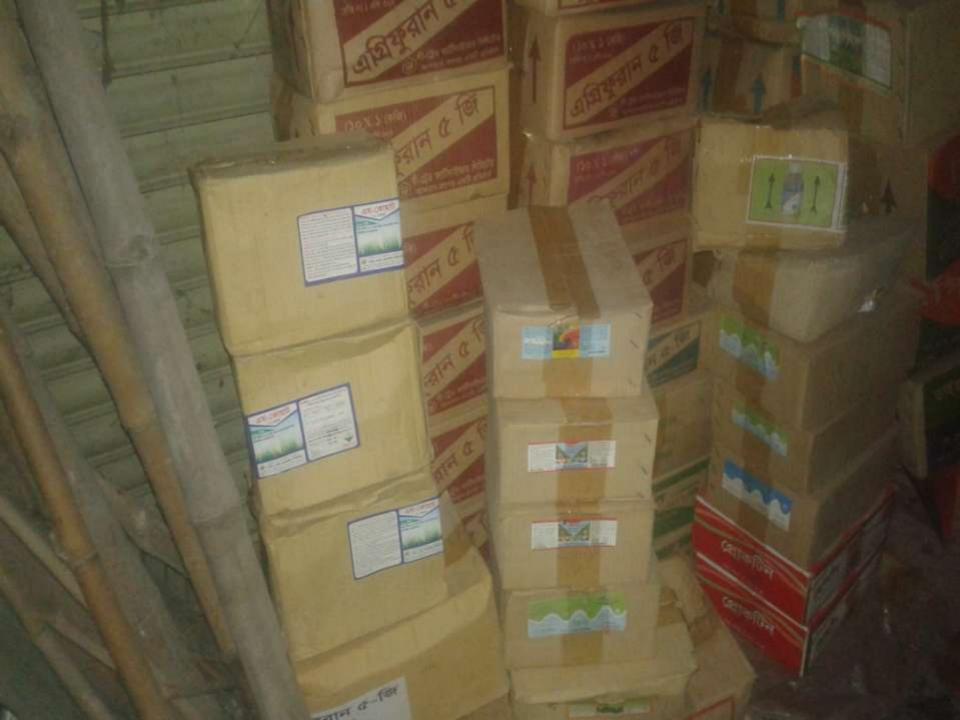

#### PROPOSED NOBIN UDYOKTA BUSINESS INFO

| Business Name                                                                                                                   | : | M/S Samia Beez Bander                                                                        |
|---------------------------------------------------------------------------------------------------------------------------------|---|----------------------------------------------------------------------------------------------|
| Address/ Location                                                                                                               | : | Moulabibazar.                                                                                |
| Total Investment in BDT                                                                                                         | : | 364000/=                                                                                     |
| Financing                                                                                                                       | : | Self BDT-294000/-(from existing business) 81% Required Investment BDT-70000/-(as equity) 19% |
| Present salary/drawings from business (estimates)                                                                               | : | 7000/-                                                                                       |
| Proposed Salary                                                                                                                 |   | 8000/-                                                                                       |
| Proposed Business (i)% of present gross profit margin (ii) Estimated %of proposed gross profit margin (iii) Agreed grace period | : | 10% 10% 01 month                                                                             |

#### PRESENT & PROPOSED INVESTMENT BREAKDOWN

| Particulars                                                                                                                                      | Existing Business (BDT) Proposed (BDT) |       | Total<br>(BDT) |
|--------------------------------------------------------------------------------------------------------------------------------------------------|----------------------------------------|-------|----------------|
| Investments in different categories:                                                                                                             | (1)                                    | (2)   | (1+2)          |
| Present Stock Items: Decoration 10000 Paddy Seed 150000 Potato Seed 20000 T.S.P 10000 M.O.P 7000 DAP 12000 Urea 25000 Varieties Pesticides 60000 | 294000                                 |       | 294000         |
| Proposed items:<br>T.S.P, M.O.P, Urea                                                                                                            |                                        | 70000 | 70000          |
| Total Capital                                                                                                                                    | 294000                                 | 70000 | 364000         |

#### PRESENT & PROPOSED INVESTMENT BREAKDOWN

| Preser               | nt Stock items |        |
|----------------------|----------------|--------|
| Product name         | (Quantity)     | Amount |
| Paddy Seed           |                | 150000 |
| Potato Seed          |                | 20000  |
| T.S.P                |                | 10000  |
| M.O.P                |                | 7000   |
| Urea                 |                | 25000  |
| DAP                  |                | 12000  |
| Varieties pesticides |                | 60000  |
| Total Present Stock  |                | 284000 |

| Proj                 | posed items |        |
|----------------------|-------------|--------|
| Product Name         | (Quantity)  | Amount |
| T.S.P                |             | 30000  |
| M.O.P                |             | 20000  |
| Urea                 |             | 20000  |
| Total Proposed items |             | 70000  |