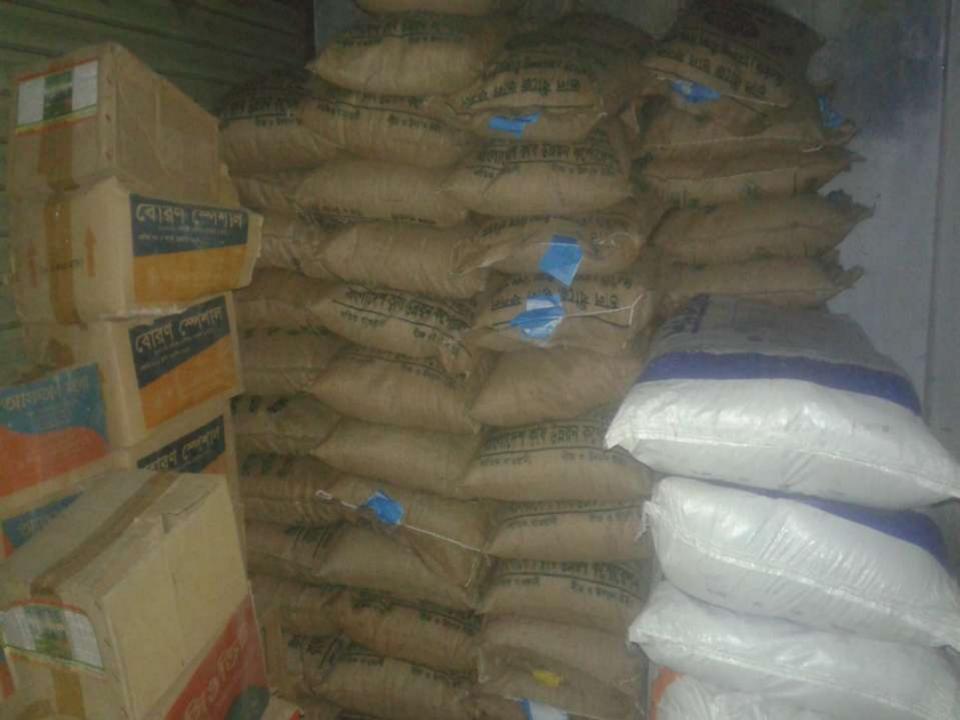

#### PRESENT & PROPOSED INVESTMENT BREAKDOWN

| Particulars                                                                                                                                      | Existing Business (BDT) Proposed (BDT) |       | Total<br>(BDT) |
|--------------------------------------------------------------------------------------------------------------------------------------------------|----------------------------------------|-------|----------------|
| Investments in different categories:                                                                                                             | (1)                                    | (2)   | (1+2)          |
| Present Stock Items: Decoration 10000 Paddy Seed 150000 Potato Seed 20000 T.S.P 10000 M.O.P 7000 DAP 12000 Urea 25000 Varieties Pesticides 60000 | 294000                                 |       | 294000         |
| Proposed items:<br>T.S.P, M.O.P, Urea                                                                                                            |                                        | 70000 | 70000          |
| Total Capital                                                                                                                                    | 294000                                 | 70000 | 364000         |

#### PRESENT & PROPOSED INVESTMENT BREAKDOWN

| Preser               | nt Stock items |        |
|----------------------|----------------|--------|
| Product name         | (Quantity)     | Amount |
| Paddy Seed           |                | 150000 |
| Potato Seed          |                | 20000  |
| T.S.P                |                | 10000  |
| M.O.P                |                | 7000   |
| Urea                 |                | 25000  |
| DAP                  |                | 12000  |
| Varieties pesticides |                | 60000  |
| Total Present Stock  |                | 284000 |

| Proj                 | posed items |        |
|----------------------|-------------|--------|
| Product Name         | (Quantity)  | Amount |
| T.S.P                |             | 30000  |
| M.O.P                |             | 20000  |
| Urea                 |             | 20000  |
| Total Proposed items |             | 70000  |