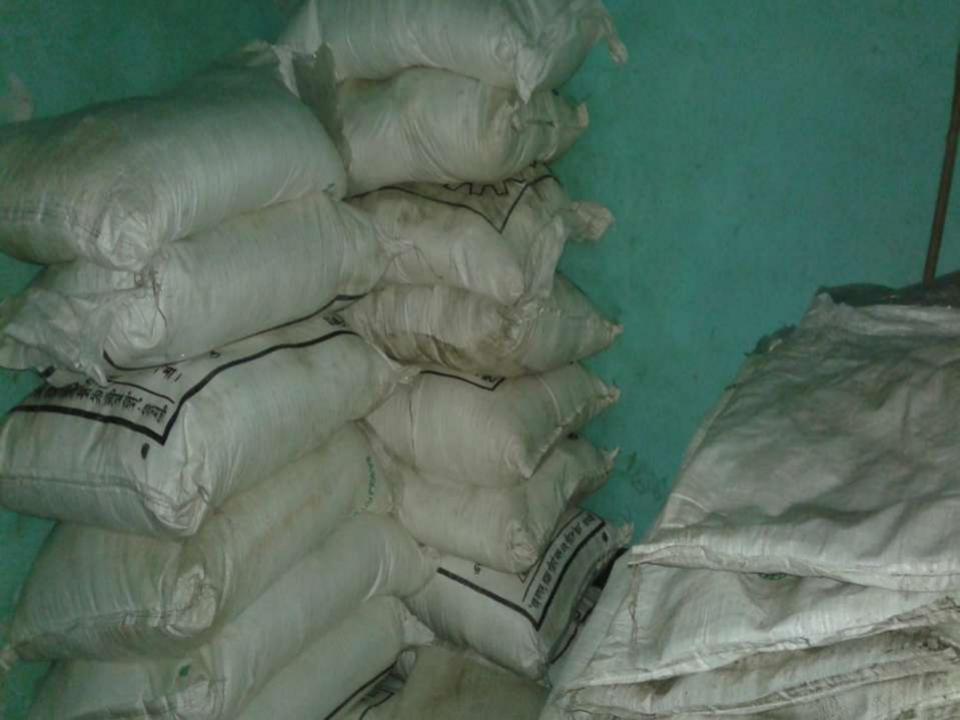

#### PRESENT & PROPOSED INVESTMENT BREAKDOWN

| Particulars                                                                                                                                      | Existing Business (BDT) Proposed (BDT) |       | Total<br>(BDT) |
|--------------------------------------------------------------------------------------------------------------------------------------------------|----------------------------------------|-------|----------------|
| Investments in different categories:                                                                                                             | (1)                                    | (2)   | (1+2)          |
| Present Stock Items: Decoration 10000 Paddy Seed 150000 Potato Seed 20000 T.S.P 10000 M.O.P 7000 DAP 12000 Urea 25000 Varieties Pesticides 60000 | 294000                                 |       | 294000         |
| Proposed items:<br>T.S.P, M.O.P, Urea                                                                                                            |                                        | 70000 | 70000          |
| Total Capital                                                                                                                                    | 294000                                 | 70000 | 364000         |

#### PRESENT & PROPOSED INVESTMENT BREAKDOWN

| Preser               | nt Stock items |        |
|----------------------|----------------|--------|
| Product name         | (Quantity)     | Amount |
| Paddy Seed           |                | 150000 |
| Potato Seed          |                | 20000  |
| T.S.P                |                | 10000  |
| M.O.P                |                | 7000   |
| Urea                 |                | 25000  |
| DAP                  |                | 12000  |
| Varieties pesticides |                | 60000  |
| Total Present Stock  |                | 284000 |