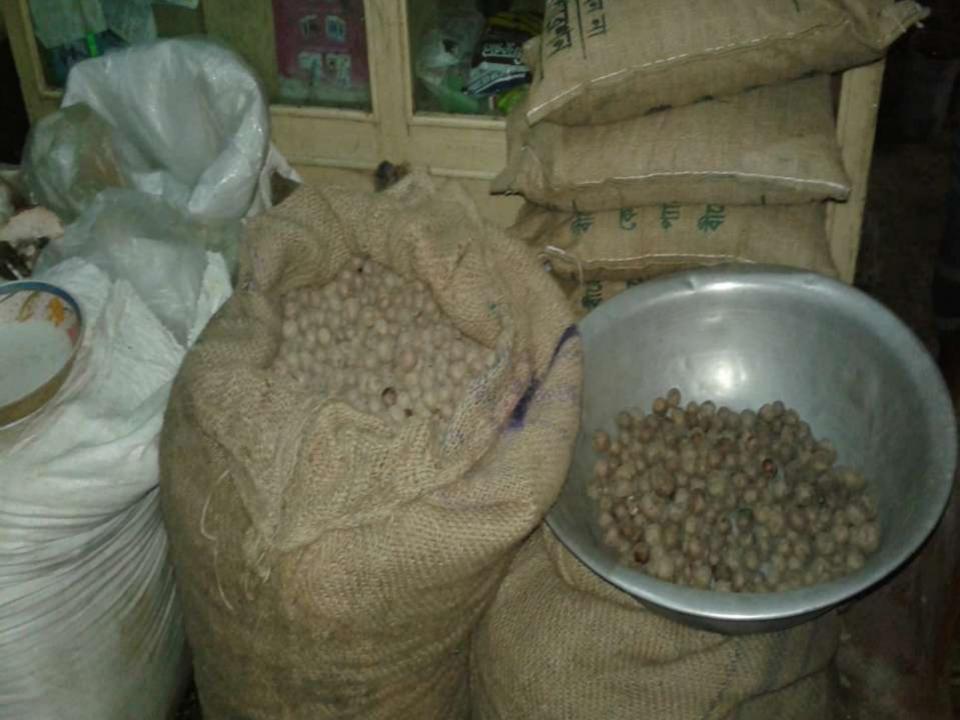

#### PRESENT & PROPOSED INVESTMENT BREAKDOWN

| Particulars                                                                                                                                      | Existing Business (BDT) Proposed (BDT) |       | Total<br>(BDT) |
|--------------------------------------------------------------------------------------------------------------------------------------------------|----------------------------------------|-------|----------------|
| Investments in different categories:                                                                                                             | (1)                                    | (2)   | (1+2)          |
| Present Stock Items: Decoration 10000 Paddy Seed 150000 Potato Seed 20000 T.S.P 10000 M.O.P 7000 DAP 12000 Urea 25000 Varieties Pesticides 60000 | 294000                                 |       | 294000         |
| Proposed items:<br>T.S.P, M.O.P, Urea                                                                                                            |                                        | 70000 | 70000          |
| Total Capital                                                                                                                                    | 294000                                 | 70000 | 364000         |

#### PRESENT & PROPOSED INVESTMENT BREAKDOWN

| Preser               | nt Stock items |        |
|----------------------|----------------|--------|
| Product name         | (Quantity)     | Amount |
| Paddy Seed           |                | 150000 |
| Potato Seed          |                | 20000  |
| T.S.P                |                | 10000  |
| M.O.P                |                | 7000   |
| Urea                 |                | 25000  |
| DAP                  |                | 12000  |
| Varieties pesticides |                | 60000  |
| Total Present Stock  |                | 284000 |