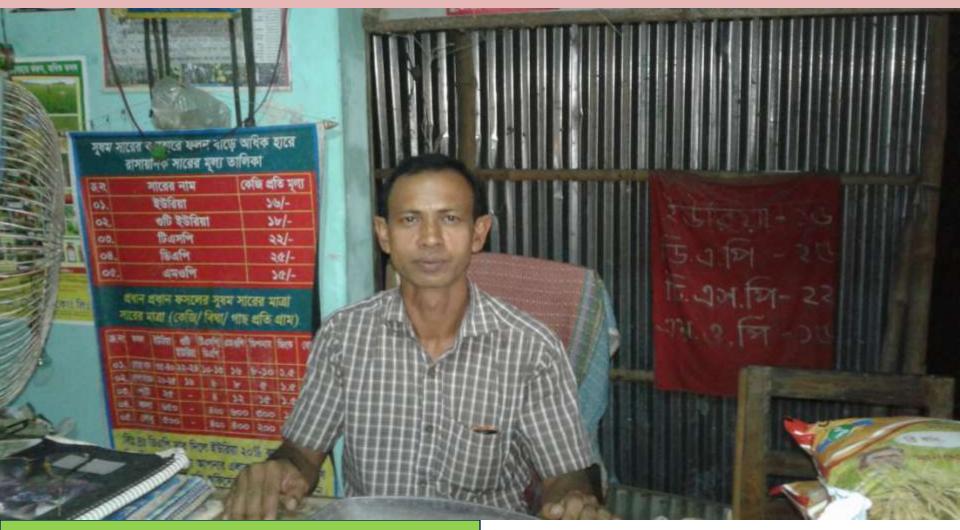

#### BRIEF BIO OF THE PROPOSED NOBIN UDYOKTA (CONT...)

| Present Occupation                      | : | Business: Selling Paddy Seed, potato Seed, Fertilizer and pesticides in moulavibazar. |
|-----------------------------------------|---|---------------------------------------------------------------------------------------|
| Initial Investment                      | : | 200000(Self)                                                                          |
| Trade License                           |   | 34/2017-2018                                                                          |
| <b>Business Experience</b>              | : | 08Years                                                                               |
| Other Own/Family Sources of Income      | : | Business                                                                              |
| Other Own/Family Sources of Liabilities | : | N/A                                                                                   |
| NU Contact Info                         |   | 01716462117                                                                           |
| NU Project<br>Source/Reference          | : | Monohardi Unit                                                                        |

#### PROPOSED NOBIN UDYOKTA BUSINESS INFO

| Business Name                                                                                                                   | : | M/S Samia Beez Bander                                                                        |
|---------------------------------------------------------------------------------------------------------------------------------|---|----------------------------------------------------------------------------------------------|
| Address/ Location                                                                                                               | : | Moulabibazar.                                                                                |
| Total Investment in BDT                                                                                                         | : | 364000/=                                                                                     |
| Financing                                                                                                                       | : | Self BDT-294000/-(from existing business) 81% Required Investment BDT-70000/-(as equity) 19% |
| Present salary/drawings from business (estimates)                                                                               | : | 7000/-                                                                                       |
| Proposed Salary                                                                                                                 |   | 8000/-                                                                                       |
| Proposed Business (i)% of present gross profit margin (ii) Estimated %of proposed gross profit margin (iii) Agreed grace period | : | 10% 10% 01 month                                                                             |