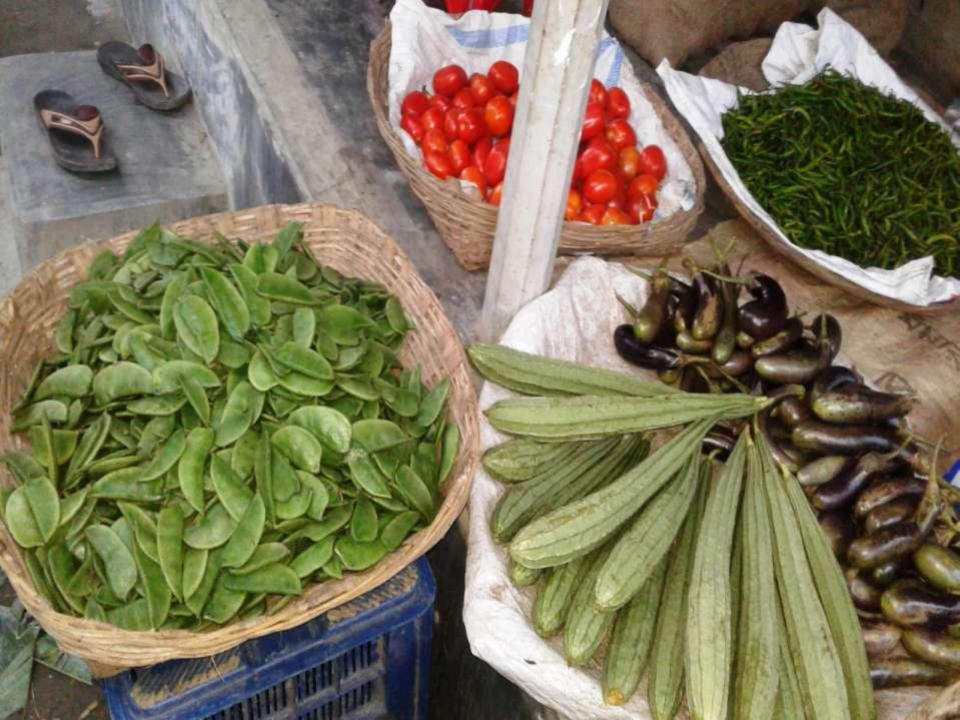

## **PRESENT & PROPOSED INVESTMENT BREAKDOWN**

| Particulars                                                                                                                                                              | Existing Business (BDT) | Proposed (BDT) | Total<br>(BDT) |
|--------------------------------------------------------------------------------------------------------------------------------------------------------------------------|-------------------------|----------------|----------------|
| Investments in different categories:                                                                                                                                     | (1)                     | (2)            | (1+2)          |
| Present Stock Items:Potato=3000Tomato=700Eggplant=2000Korola=1000Cauliflower=1500Chili=800Kocu=1500Radish=500Varieties vegetable=5000Depreciation=5000Shop Advance=40000 | 61000                   |                | 61000          |
| <u>Proposed items:</u><br>Potato, Kocu                                                                                                                                   |                         | 30000          | 30000          |
| Total Capital                                                                                                                                                            | 61000                   | 30000          | 91000          |

| Present Stock items    |     |        |  |  |
|------------------------|-----|--------|--|--|
| Product name           | Tk. | Amount |  |  |
|                        |     |        |  |  |
| Potato                 |     | 3000   |  |  |
| Tomato                 |     | 700    |  |  |
| Eggplant               |     | 2000   |  |  |
| Cauliflower            |     | 1500   |  |  |
| Korola                 |     | 1000   |  |  |
| Chili                  |     | 800    |  |  |
| Radish                 |     | 500    |  |  |
| Коси                   |     | 1500   |  |  |
| Others<br>Vegetables   |     | 5000   |  |  |
| Total Present<br>Stock |     | 16000  |  |  |

| Proposed items          |     |        |  |  |
|-------------------------|-----|--------|--|--|
| Product Name            | TK. | Amount |  |  |
| Potato                  |     | 20000  |  |  |
| Kocu                    |     | 10000  |  |  |
| Total Proposed<br>items |     | 30000  |  |  |