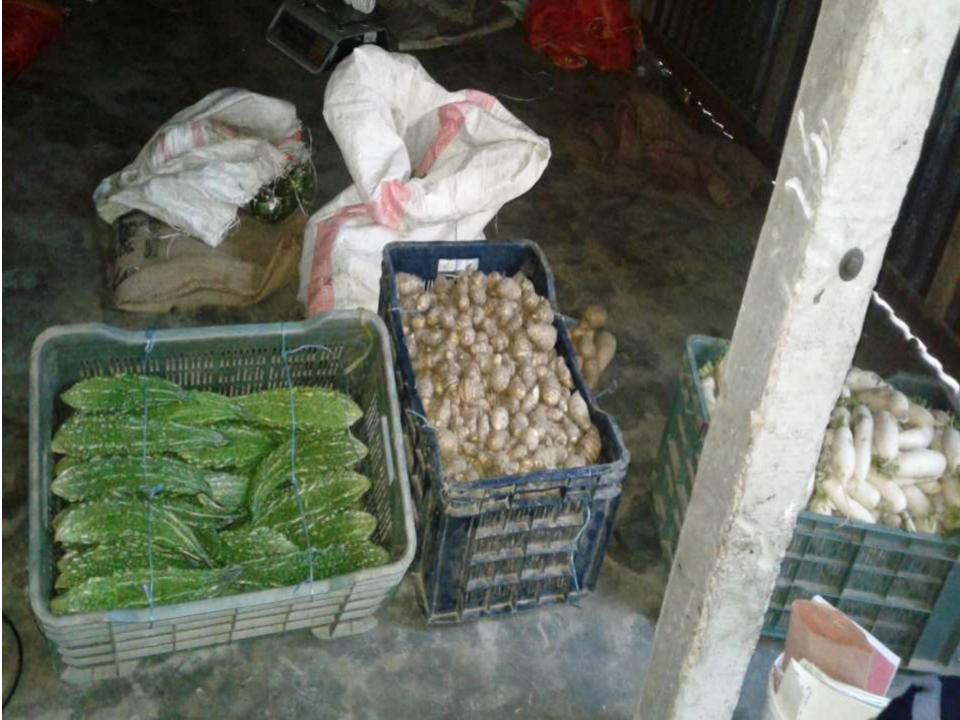

## **PRESENT & PROPOSED INVESTMENT BREAKDOWN**

| Particulars                                                                                                                                                              | Existing Business (BDT) | Proposed (BDT) | Total<br>(BDT) |
|--------------------------------------------------------------------------------------------------------------------------------------------------------------------------|-------------------------|----------------|----------------|
| Investments in different categories:                                                                                                                                     | (1)                     | (2)            | (1+2)          |
| Present Stock Items:Potato=3000Tomato=700Eggplant=2000Korola=1000Cauliflower=1500Chili=800Kocu=1500Radish=500Varieties vegetable=5000Depreciation=5000Shop Advance=40000 | 61000                   |                | 61000          |
| <u>Proposed items:</u><br>Potato, Kocu                                                                                                                                   |                         | 30000          | 30000          |
| Total Capital                                                                                                                                                            | 61000                   | 30000          | 91000          |

| Present Stock items    |     |        |  |  |
|------------------------|-----|--------|--|--|
| Product name           | Tk. | Amount |  |  |
|                        |     |        |  |  |
| Potato                 |     | 3000   |  |  |
| Tomato                 |     | 700    |  |  |
| Eggplant               |     | 2000   |  |  |
| Cauliflower            |     | 1500   |  |  |
| Korola                 |     | 1000   |  |  |
| Chili                  |     | 800    |  |  |
| Radish                 |     | 500    |  |  |
| Коси                   |     | 1500   |  |  |
| Others<br>Vegetables   |     | 5000   |  |  |
| Total Present<br>Stock |     | 16000  |  |  |

| Proposed items          |     |        |  |  |
|-------------------------|-----|--------|--|--|
| Product Name            | TK. | Amount |  |  |
| Potato                  |     | 20000  |  |  |
| Kocu                    |     | 10000  |  |  |
| Total Proposed<br>items |     | 30000  |  |  |