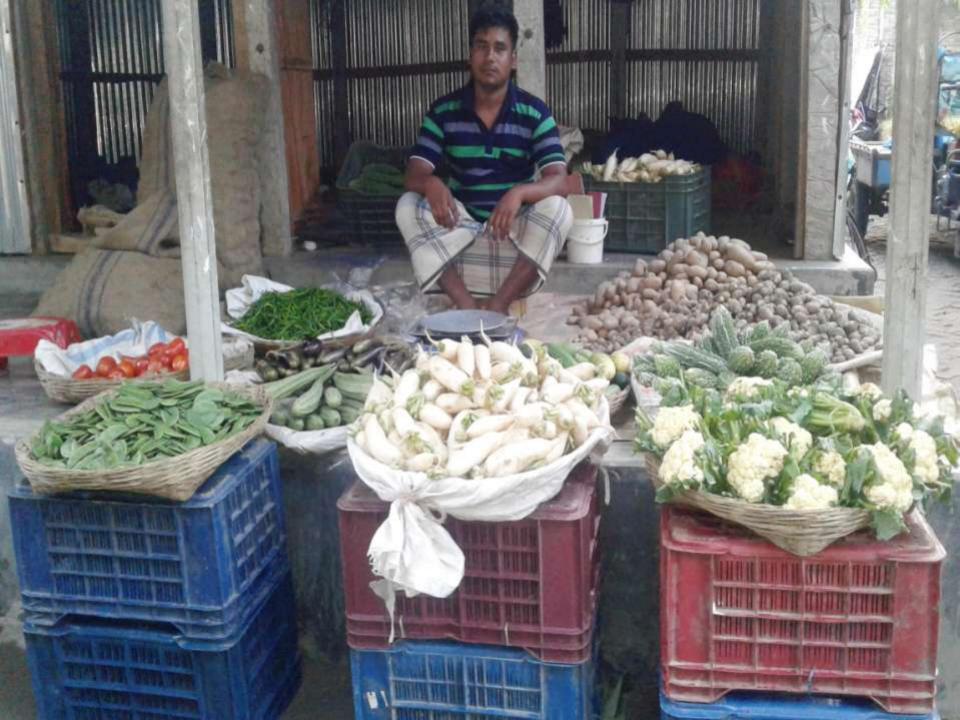

BRIEF BIO OF THE PROPOSED NOBIN UDYOKTA (CONT...)

| Present Occupation                      | : | Selling Varieties Vegetable etc. in Moulovi bazar . |
|-----------------------------------------|---|-----------------------------------------------------|
| Initial Investment                      | : | 20000(Father)                                       |
| Trade License                           |   | 39 (2017-2018)                                      |
| Business Experience                     | : | 05Years                                             |
| Other Own/Family Sources<br>of Income   | : | N/A                                                 |
| Other Own/Family Sources of Liabilities | : | N/A                                                 |
| NU Contact Info                         |   | 01765-190004                                        |
| NU Project<br>Source/Reference          | : | Monohardi Unit                                      |

## **PRESENT & PROPOSED INVESTMENT BREAKDOWN**

| Particulars                                                                                                                                                              | Existing Business (BDT) | Proposed (BDT) | Total<br>(BDT) |
|--------------------------------------------------------------------------------------------------------------------------------------------------------------------------|-------------------------|----------------|----------------|
| Investments in different categories:                                                                                                                                     | (1)                     | (2)            | (1+2)          |
| Present Stock Items:Potato=3000Tomato=700Eggplant=2000Korola=1000Cauliflower=1500Chili=800Kocu=1500Radish=500Varieties vegetable=5000Depreciation=5000Shop Advance=40000 | 61000                   |                | 61000          |
| <u>Proposed items:</u><br>Potato, Kocu                                                                                                                                   |                         | 30000          | 30000          |
| Total Capital                                                                                                                                                            | 61000                   | 30000          | 91000          |