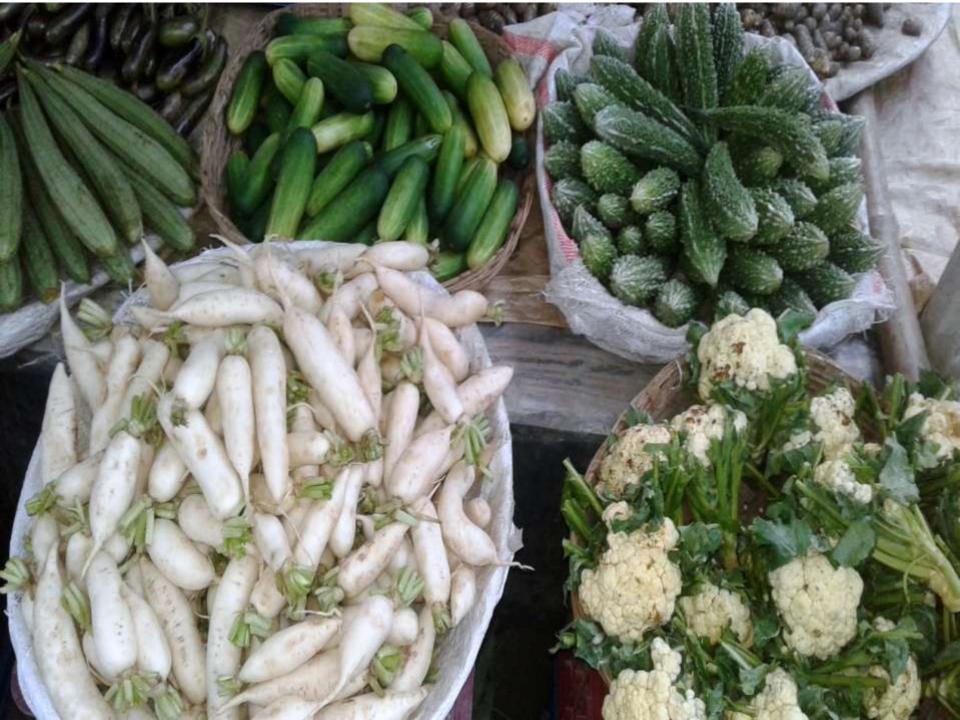

| Present Stock items    |     |        |  |  |
|------------------------|-----|--------|--|--|
| Product name           | Tk. | Amount |  |  |
|                        |     |        |  |  |
| Potato                 |     | 3000   |  |  |
| Tomato                 |     | 700    |  |  |
| Eggplant               |     | 2000   |  |  |
| Cauliflower            |     | 1500   |  |  |
| Korola                 |     | 1000   |  |  |
| Chili                  |     | 800    |  |  |
| Radish                 |     | 500    |  |  |
| Коси                   |     | 1500   |  |  |
| Others<br>Vegetables   |     | 5000   |  |  |
| Total Present<br>Stock |     | 16000  |  |  |