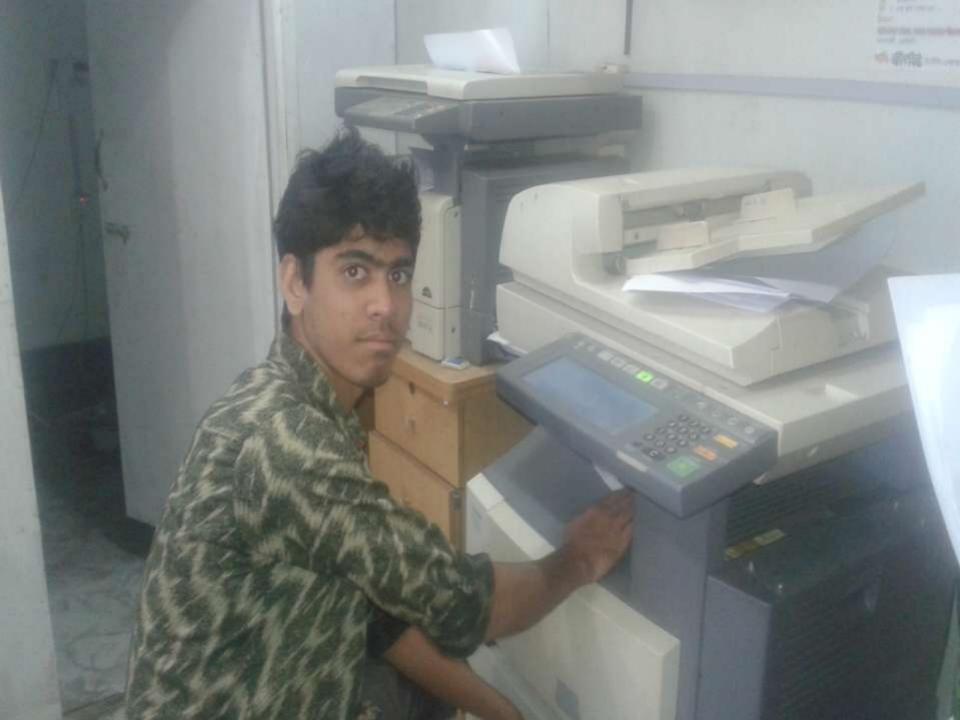

## BRIEF BIO OF THE PROPOSED NOBIN UDYOKTA (CONT...)

| Present Occupation                      | : | Business: Computer service (Internet browsing, Compose, online application )and photocopy |
|-----------------------------------------|---|-------------------------------------------------------------------------------------------|
| Initial Investment                      | : | 80000(Father)                                                                             |
| Trade License                           |   | 99/2017-2018                                                                              |
| Business Experience                     | : | 07 Years                                                                                  |
| Other Own/Family Sources of Income      | : | Business                                                                                  |
| Other Own/Family Sources of Liabilities | : | N/A                                                                                       |
| NU Contact Info                         | : | 01744918905                                                                               |
| NU Project<br>Source/Reference          | : | Monohardi Unit                                                                            |

# PROPOSED NOBIN UDYOKTA BUSINESS INFO

| Business Name                                                                                                                   | : | Janata Computer                                                                                   |
|---------------------------------------------------------------------------------------------------------------------------------|---|---------------------------------------------------------------------------------------------------|
| Address/ Location                                                                                                               | : | Hatirdia Bazar                                                                                    |
| Total Investment in BDT                                                                                                         | : | 295000/-                                                                                          |
| Financing                                                                                                                       | : | Self BDT-245,000/-(from existing business) 83%<br>Required Investment BDT- 50000/-(as equity) 17% |
| Present salary/drawings from business (estimates)                                                                               | : | 6000/-                                                                                            |
| Proposed Salary                                                                                                                 |   | 7000/-                                                                                            |
| Proposed Business (i)% of present gross profit margin (ii) Estimated %of proposed gross profit margin (iii) Agreed grace period | : | 40 % 40% 01 month                                                                                 |