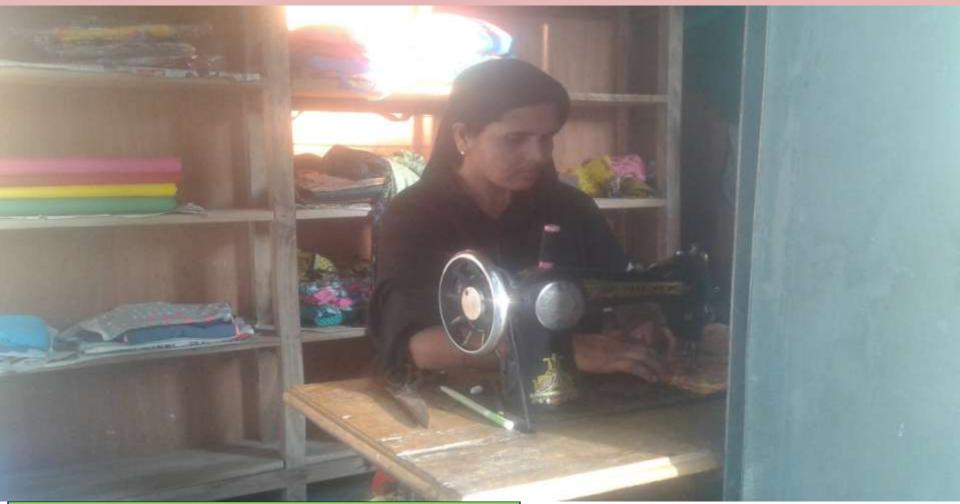

BRIEF BIO OF THE PROPOSED NOBIN UDYOKTA (CONT...)

| Present Occupation                      | : | Business: Tailoring in monohardi bazar . |
|-----------------------------------------|---|------------------------------------------|
| Initial Investment                      |   | 5000(Husband)                            |
| Trade License                           |   | 597/2017-2018                            |
| Business Experience                     | : | 10 Years                                 |
| Other Own/Family Sources of Income      | : | Business                                 |
| Other Own/Family Sources of Liabilities | : | N/A                                      |
| NU Contact Info                         | : | 01772305140                              |
| NU Project<br>Source/Reference          | : | Monohardi Unit                           |

## **PROPOSED NOBIN UDYOKTA BUSINESS INFO**

| Business Name                                                                                                                                  | : | Hasan Tailors                                                                                    |
|------------------------------------------------------------------------------------------------------------------------------------------------|---|--------------------------------------------------------------------------------------------------|
| Address/ Location                                                                                                                              | : | Monohardi Bazar                                                                                  |
| Total Investment in BDT                                                                                                                        | : | 63000/=                                                                                          |
| Financing                                                                                                                                      | : | Self BDT-33,000/-(from existing business) 52%<br>Required Investment BDT- 30000/-(as equity) 48% |
| Present salary/drawings from business (estimates)                                                                                              | : | 3000/-                                                                                           |
| Proposed Salary                                                                                                                                |   | 4000/-                                                                                           |
| Proposed Business<br>(i)% of present gross profit<br>margin<br>(ii) Estimated %of proposed<br>gross profit margin<br>(iii) Agreed grace period | : | 60 %<br>60%<br>01 month                                                                          |