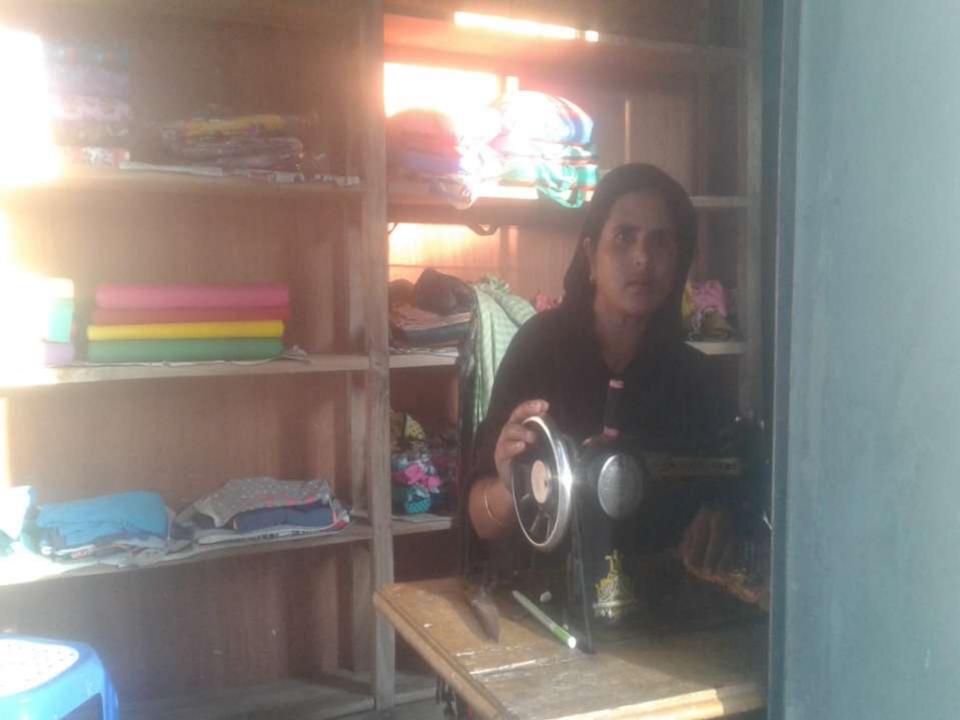

BRIEF BIO OF THE PROPOSED NOBIN UDYOKTA (CONT...)

| Present Occupation                      | : | Business: Tailoring in monohardi bazar . |
|-----------------------------------------|---|------------------------------------------|
| Initial Investment                      |   | 5000(Husband)                            |
| Trade License                           |   | 597/2017-2018                            |
| Business Experience                     | : | 10 Years                                 |
| Other Own/Family Sources of Income      | : | Business                                 |
| Other Own/Family Sources of Liabilities | : | N/A                                      |
| NU Contact Info                         | : | 01772305140                              |
| NU Project<br>Source/Reference          | : | Monohardi Unit                           |

## **PROPOSED NOBIN UDYOKTA BUSINESS INFO**

| Business Name                                                                                                                                  | : | Hasan Tailors                                                                                    |
|------------------------------------------------------------------------------------------------------------------------------------------------|---|--------------------------------------------------------------------------------------------------|
| Address/ Location                                                                                                                              | : | Monohardi Bazar                                                                                  |
| Total Investment in BDT                                                                                                                        | : | 63000/=                                                                                          |
| Financing                                                                                                                                      | : | Self BDT-33,000/-(from existing business) 52%<br>Required Investment BDT- 30000/-(as equity) 48% |
| Present salary/drawings from business (estimates)                                                                                              | : | 3000/-                                                                                           |
| Proposed Salary                                                                                                                                |   | 4000/-                                                                                           |
| Proposed Business<br>(i)% of present gross profit<br>margin<br>(ii) Estimated %of proposed<br>gross profit margin<br>(iii) Agreed grace period | : | 60 %<br>60%<br>01 month                                                                          |