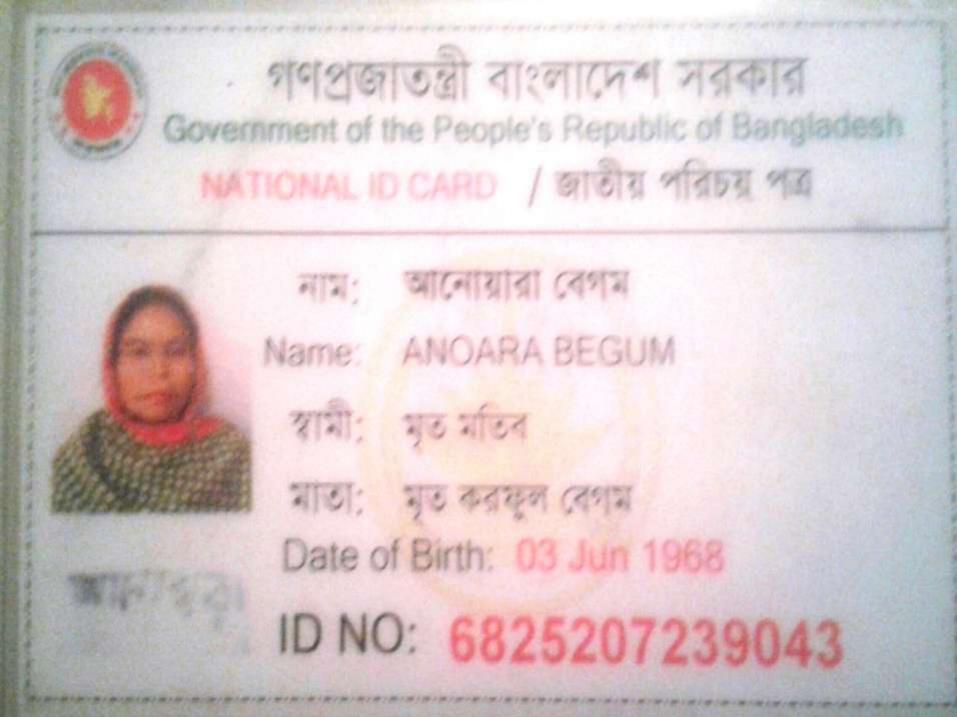

## BRIEF BIO OF THE PROPOSED NOBIN UDYOKTA (CONT...)

| Name                                                                                                                                                | :  | Nargis Akter                                                                                                                                                             |
|-----------------------------------------------------------------------------------------------------------------------------------------------------|----|--------------------------------------------------------------------------------------------------------------------------------------------------------------------------|
| Age                                                                                                                                                 | :  | 03-05-1987(29 Years)                                                                                                                                                     |
| Marital status                                                                                                                                      | :  | Married                                                                                                                                                                  |
| Children's                                                                                                                                          | :  | 02 Son and 0 Daughter                                                                                                                                                    |
| No. of siblings:                                                                                                                                    | :  | 01 Brother And 05 Sister                                                                                                                                                 |
| Parent's and GB related Info<br>(i) Who is GB member<br>(ii) Mother's name<br>(iii) Husband's name<br>(iv) GB member's info                         | :: | Mother is a member of GB<br>Anoara Begum<br>Md. Abul kalam Ajad<br>Branch:Sukundi Centre :15/m Group no : 01<br>Loanee no:1348 Member since:1998-2014<br>First loan:2000 |
| Further Information:<br>(v) Who pays GB loan installment<br>(vi) Mobile lady<br>(vii) Grameen Education Loan<br>(viii)Any other loan like GCCN, GKF | :  | Existing loan:30000 Outstanding: N/A<br>N/A<br>N/A<br>N/A<br>N/A                                                                                                         |
| Education                                                                                                                                           | :  | Class Nine                                                                                                                                                               |

NU's Mother has been a member of Grameen Bank since 1998 to 2014 (16 years). At first She took 2000 taka from GB. GB Borrower invested GB Loan in her Business work and gradually improved their living standard by using GB loan.