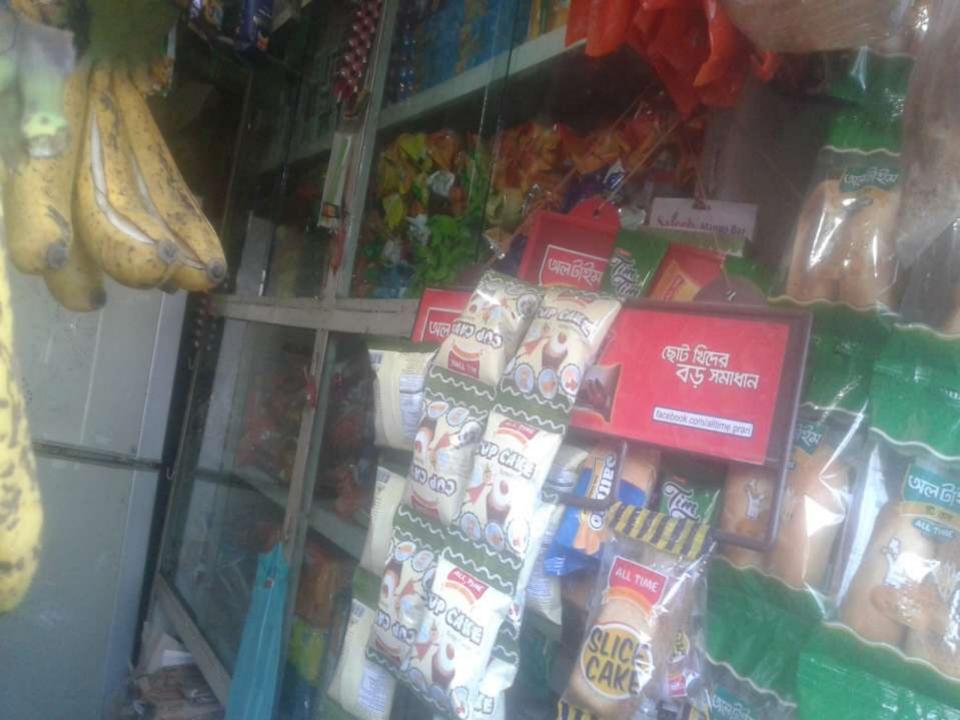

# PROPOSED NOBIN UDYOKTA BUSINESS INFO

| Business Name                                                                                                                   | : | Diba Ratri Pan Bitan                                                                              |
|---------------------------------------------------------------------------------------------------------------------------------|---|---------------------------------------------------------------------------------------------------|
| Address/ Location                                                                                                               | : | Hatirdia Bazar                                                                                    |
| Total Investment in BDT                                                                                                         | : | 280000/-                                                                                          |
| Financing                                                                                                                       | : | Self BDT-220,000/-(from existing business) 79%<br>Required Investment BDT- 60000/-(as equity) 21% |
| Present salary/drawings from business (estimates)                                                                               | : | 5000/-                                                                                            |
| Proposed Salary                                                                                                                 |   | 6000/-                                                                                            |
| Proposed Business (i)% of present gross profit margin (ii) Estimated %of proposed gross profit margin (iii) Agreed grace period | : | 15 % 15% 01 month                                                                                 |

### PRESENT & PROPOSED INVESTMENT BREAKDOWN

| Particulars                                                                                                                              | Existing Business<br>(BDT) | Proposed (BDT) | Total<br>(BDT) |
|------------------------------------------------------------------------------------------------------------------------------------------|----------------------------|----------------|----------------|
| Investments in different categories:                                                                                                     | (1)                        | (2)            | (1+2)          |
| Present Stock Items: Decoration 30000 Confectionary item 80000 Soft drinks 40000 Bakery item 15000 Others 5000 Shop Rent Advance- 50,000 | 220000                     |                | 220000         |
| Proposed items: Deep Fridge (big size), Confectionary item.                                                                              |                            | 60,000         | 60,000         |
| Total Capital                                                                                                                            | 220000                     | 60,000         | 280000         |

### PRESENT & PROPOSED INVESTMENT BREAKDOWN

| Present Stock items |          |        |  |  |
|---------------------|----------|--------|--|--|
| Product name        | Quantity | Amount |  |  |
| Confectionary item  |          | 80000  |  |  |
| Bakery item         |          | 15000  |  |  |
| Soft drinks         |          | 40000  |  |  |
| Others              |          | 5000   |  |  |
| Total Present Stock |          | 140000 |  |  |

| Proposed items          |          |        |  |  |
|-------------------------|----------|--------|--|--|
| Product Name            | Quantity | Amount |  |  |
| Deep Freeze<br>Big size | 01       | 35000  |  |  |
| Confectionary<br>Item   |          | 25000  |  |  |
| Total Proposed items    |          | 60000  |  |  |