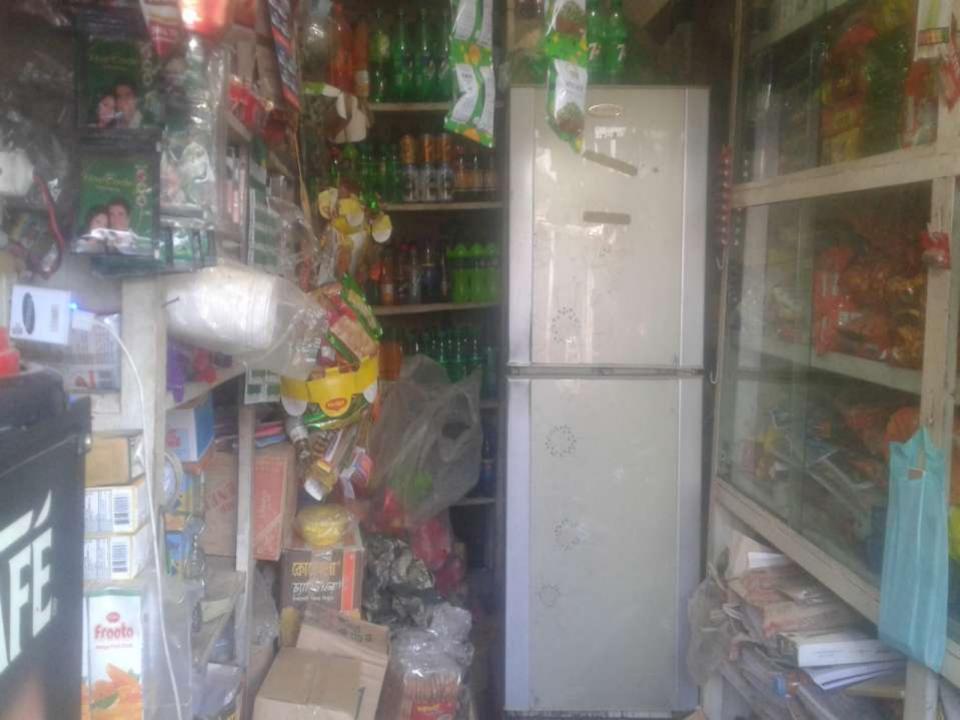

### PRESENT & PROPOSED INVESTMENT BREAKDOWN

| Particulars                                                                                                                              | Existing Business<br>(BDT) | Proposed (BDT) | Total<br>(BDT) |
|------------------------------------------------------------------------------------------------------------------------------------------|----------------------------|----------------|----------------|
| Investments in different categories:                                                                                                     | (1)                        | (2)            | (1+2)          |
| Present Stock Items: Decoration 30000 Confectionary item 80000 Soft drinks 40000 Bakery item 15000 Others 5000 Shop Rent Advance- 50,000 | 220000                     |                | 220000         |
| Proposed items: Deep Fridge (big size), Confectionary item.                                                                              |                            | 60,000         | 60,000         |
| Total Capital                                                                                                                            | 220000                     | 60,000         | 280000         |

### PRESENT & PROPOSED INVESTMENT BREAKDOWN

| Present Stock items |          |        |  |  |
|---------------------|----------|--------|--|--|
| Product name        | Quantity | Amount |  |  |
| Confectionary item  |          | 80000  |  |  |
| Bakery item         |          | 15000  |  |  |
| Soft drinks         |          | 40000  |  |  |
| Others              |          | 5000   |  |  |
| Total Present Stock |          | 140000 |  |  |

| Proposed items          |          |        |  |  |
|-------------------------|----------|--------|--|--|
| Product Name            | Quantity | Amount |  |  |
| Deep Freeze<br>Big size | 01       | 35000  |  |  |
| Confectionary<br>Item   |          | 25000  |  |  |
| Total Proposed items    |          | 60000  |  |  |