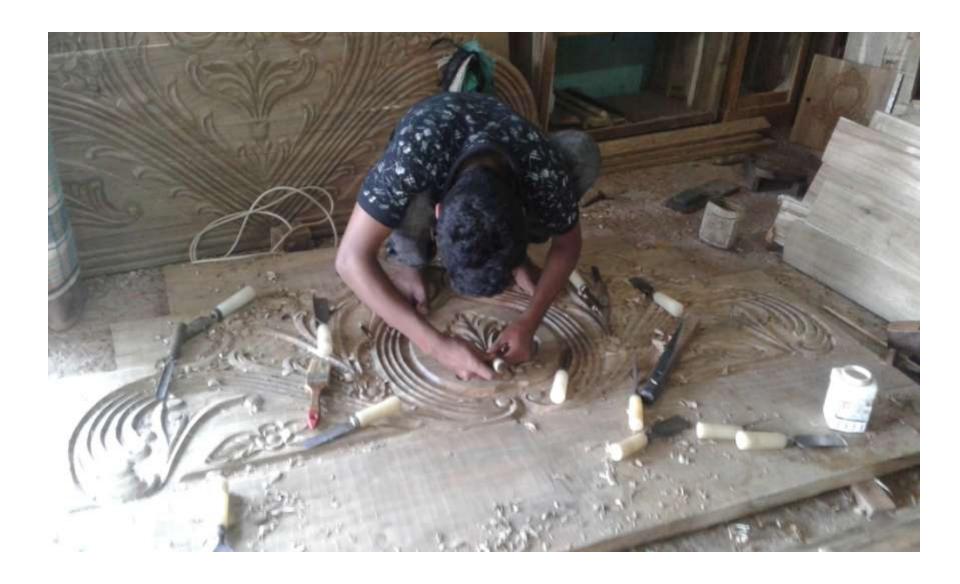

#### PROPOSED NOBIN UDYOKTA BUSINESS INFO

| Business Name                                                                                                                   | : | Mahin Furniture Math                                                                               |
|---------------------------------------------------------------------------------------------------------------------------------|---|----------------------------------------------------------------------------------------------------|
| Address/ Location                                                                                                               | : | Montala Bazar, Madhobpur, Hobigonj                                                                 |
| Total Investment in BDT                                                                                                         | : | 2,90,000                                                                                           |
| Financing                                                                                                                       | : | Self BDT- 2,40,000 /-(from existing business) 82% Required Investment BDT-50,000 /-(as equity) 18% |
| Present salary/drawings from business (estimates)                                                                               | : | 7000                                                                                               |
| Proposed Salary                                                                                                                 |   | 7000                                                                                               |
| Proposed Business (i)% of present gross profit margin (ii) Estimated %of proposed gross profit margin (iii) Agreed grace period | : | 30% 30% 1 month                                                                                    |