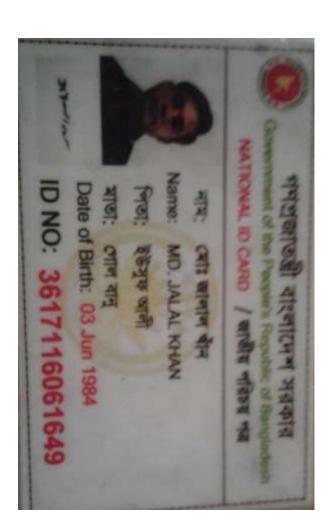

#### BRIEF BIO OF THE PROPOSED NOBIN UDYOKTA (CONT...)

| Name                                                                                                                                    | : | Md.Jalal Khan                                                                                                                            |  |  |
|-----------------------------------------------------------------------------------------------------------------------------------------|---|------------------------------------------------------------------------------------------------------------------------------------------|--|--|
| Age                                                                                                                                     | : | 03 Jun -1984 (33 Years)                                                                                                                  |  |  |
| Marital status                                                                                                                          | : | Married                                                                                                                                  |  |  |
| Children                                                                                                                                | : | 01 Son 02 Doaughters                                                                                                                     |  |  |
| No. of siblings:                                                                                                                        | : | 05 Brothers 03 Sisters                                                                                                                   |  |  |
| Parent's and GB related Info (i) Who is GB member (ii) Mother's name (iii) Father's name (iv) GB member's info                          | : | Mother Father  Mst.Guol Banu  Md. Yousuf Ali  Branch: Bohara .Centre: 7/m Group no:02 Loanee no.1183 Member since:2005  First loan:5,000 |  |  |
| Further Information: (v) Who pays GB loan installment (vi) Mobile lady (vii) Grameen Education Loan (viii)Any other loan like GCCN, GKF | : | Existing loan: 0 Outstanding: 0  N/A  N/A  N/A  N/A                                                                                      |  |  |
| Education                                                                                                                               | : | Class- Five                                                                                                                              |  |  |

ID NO: 3617116061647

NATIONAL ID CARD Name: গণপ্রজাতন্ত্রী বাংলাদেশ সরকার भाडा: याजी: Date of Birth: 01 Mar 1960 মোছাঃ মালেকা বাবুন MST. GOUL BANU মোছাঃ গোল বানু ইউস্ফ আলী बाठीय পরিচয় পত্র