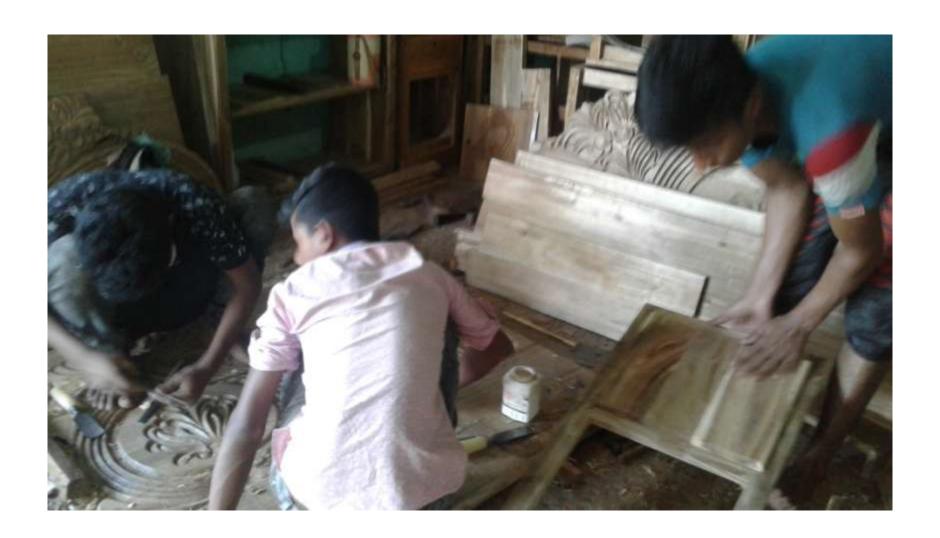

#### PROPOSED NOBIN UDYOKTA BUSINESS INFO

| Business Name                                                                                                                   | : | Mahin Furniture Math                                                                               |
|---------------------------------------------------------------------------------------------------------------------------------|---|----------------------------------------------------------------------------------------------------|
| Address/ Location                                                                                                               | : | Montala Bazar, Madhobpur, Hobigonj                                                                 |
| Total Investment in BDT                                                                                                         | : | 2,90,000                                                                                           |
| Financing                                                                                                                       | : | Self BDT- 2,40,000 /-(from existing business) 82% Required Investment BDT-50,000 /-(as equity) 18% |
| Present salary/drawings from business (estimates)                                                                               | : | 7000                                                                                               |
| Proposed Salary                                                                                                                 |   | 7000                                                                                               |
| Proposed Business (i)% of present gross profit margin (ii) Estimated %of proposed gross profit margin (iii) Agreed grace period | : | 30% 30% 1 month                                                                                    |