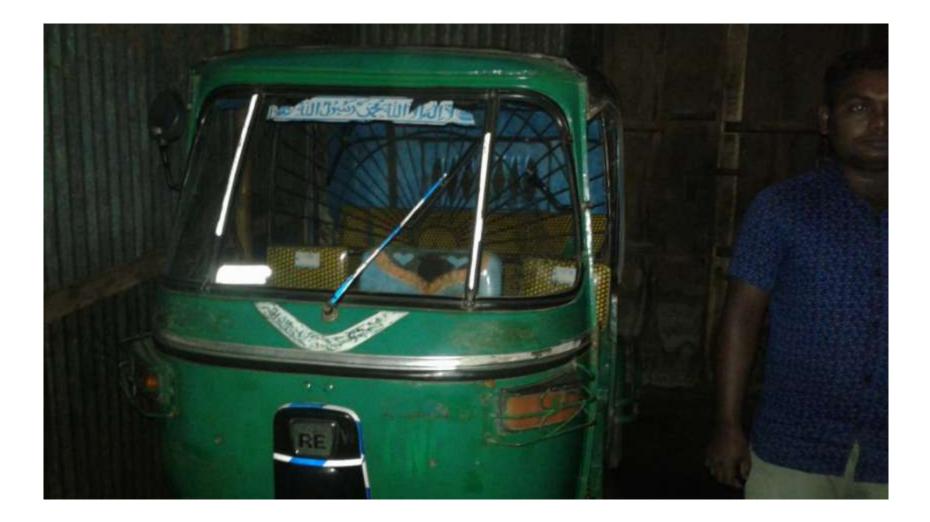

# **PROPOSED NOBIN UDYOKTA BUSINESS INFO**

| Business Name                                                                                                                                  | : | Jontu Auto Garage                                                                                     |
|------------------------------------------------------------------------------------------------------------------------------------------------|---|-------------------------------------------------------------------------------------------------------|
| Address/ Location                                                                                                                              | : | Horinbed Bazar, Madhobpur, Hobigonj                                                                   |
| Total Investment in BDT                                                                                                                        | : | 5,60,000                                                                                              |
| Financing                                                                                                                                      | : | Self BDT- 5,10,000 /-(from existing business) 91%<br>Required Investment BDT-50,000 /-(as equity) 09% |
| Present salary/drawings from business (estimates)                                                                                              | • | 8,000                                                                                                 |
| Proposed Salary                                                                                                                                |   | 8,000                                                                                                 |
| Proposed Business<br>(i)% of present gross profit<br>margin<br>(ii) Estimated %of proposed<br>gross profit margin<br>(iii) Agreed grace period | : | 50%<br>50%<br>1 month                                                                                 |

| Present Stock items |                    |          |  |  |
|---------------------|--------------------|----------|--|--|
| Product name        | Unit<br>(Quantity) | Amount   |  |  |
| CNG                 | 02                 | 4,60,000 |  |  |
| Machine             |                    | 10,000   |  |  |
| Total Present Stock |                    | 4,70,000 |  |  |