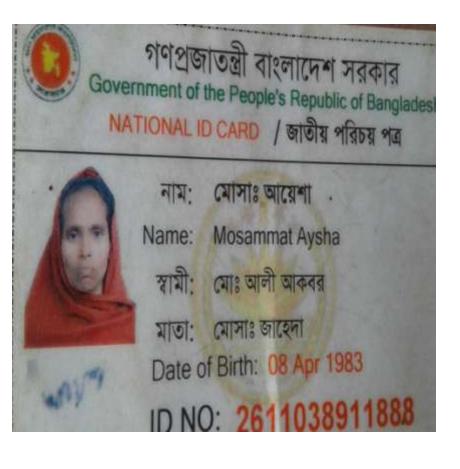

### BRIEF BIO OF THE PROPOSED NOBIN UDYOKTA (CONT...)

| Name                                                                                                                                                | : | Md.Tufayal Alam                                                                                                                                        |
|-----------------------------------------------------------------------------------------------------------------------------------------------------|---|--------------------------------------------------------------------------------------------------------------------------------------------------------|
| Age                                                                                                                                                 | : | 20 Oct-1997 (20 Years)                                                                                                                                 |
| Marital status                                                                                                                                      | : | Unmarried                                                                                                                                              |
| Children                                                                                                                                            | : | No Son No Doaughter                                                                                                                                    |
| No. of siblings:                                                                                                                                    | : | 02 Brothers 1 Sisters                                                                                                                                  |
| Parent's and GB related Info<br>(i) Who is GB member<br>(ii) Mother's name<br>(iii) Father's name<br>(iv) GB member's info                          | : | Mother Father Mosammat Aysha<br>Md. Ali Akbor<br>Branch: Bohara Centre : 11/m Group no:06<br>Loanee no.:2145 Member since:1996-2003<br>First Ioan:2000 |
| Further Information:<br>(v) Who pays GB loan installment<br>(vi) Mobile lady<br>(vii) Grameen Education Loan<br>(viii)Any other loan like GCCN, GKF | : | Existing loan: 0 Outstanding: N/A<br>N/A<br>N/A<br>N/A                                                                                                 |
| Education                                                                                                                                           | : | Class. H.S.C                                                                                                                                           |

NU's Mother.. has been a member of Grameen Bank since 1996-2003 (08 years). At first She took 2,000 taka from GB. GB Borrower invested GB Loan in business work and gradually improved their living standard by using GB loan.