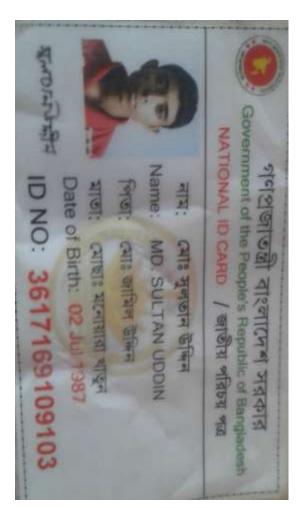

#### BRIEF BIO OF THE PROPOSED NOBIN UDYOKTA (CONT...)

| Name                                                                                                                                    | :   | Md.Sultan Uddin                                                                                                                                          |  |  |
|-----------------------------------------------------------------------------------------------------------------------------------------|-----|----------------------------------------------------------------------------------------------------------------------------------------------------------|--|--|
| Age                                                                                                                                     | :   | 02 Jul-1987(30Years)                                                                                                                                     |  |  |
| Marital status                                                                                                                          |     | Married                                                                                                                                                  |  |  |
| Children                                                                                                                                | :   | 01 Son 01 Doaughter                                                                                                                                      |  |  |
| No. of siblings:                                                                                                                        | :   | 04 Brothers 04 Sisters                                                                                                                                   |  |  |
| Parent's and GB related Info (i) Who is GB member (ii) Mother's name (iii) Father's name (iv) GB member's info                          |     | Mother Father  Mst. Monowara Begum  Md. Amin Uddin  Branch: Jogadispur Centre: 42/m Group no:02  Loanee no.:5384 Member since:2005-2013  First loan:2000 |  |  |
| Further Information: (v) Who pays GB loan installment (vi) Mobile lady (vii) Grameen Education Loan (viii)Any other loan like GCCN, GKF | : : | Existing loan:0 Outstanding: 0  N/A  N/A  N/A  N/A                                                                                                       |  |  |
| Education                                                                                                                               | :   | Class Five                                                                                                                                               |  |  |