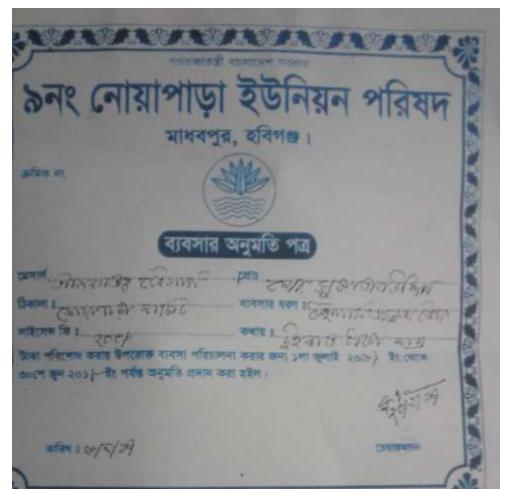

#### BRIEF BIO OF THE PROPOSED NOBIN UDYOKTA (CONT...)

| Present Occupation                      | : | Tailor &Shop Keeper |
|-----------------------------------------|---|---------------------|
| Initial Investment                      | : | 50,000              |
| Trade License                           |   | 120 (2017-2018)     |
| Business Experience And Training Info   | : | 12 Years            |
| Other Own/Family Sources of Income      | : | N/A                 |
| Other Own/Family Sources of Liabilities | : | N/A                 |
| NU Contact Info                         |   | 01639-859894        |
| NU Project<br>Source/Reference          | : | GT- Madhobpur Unit  |