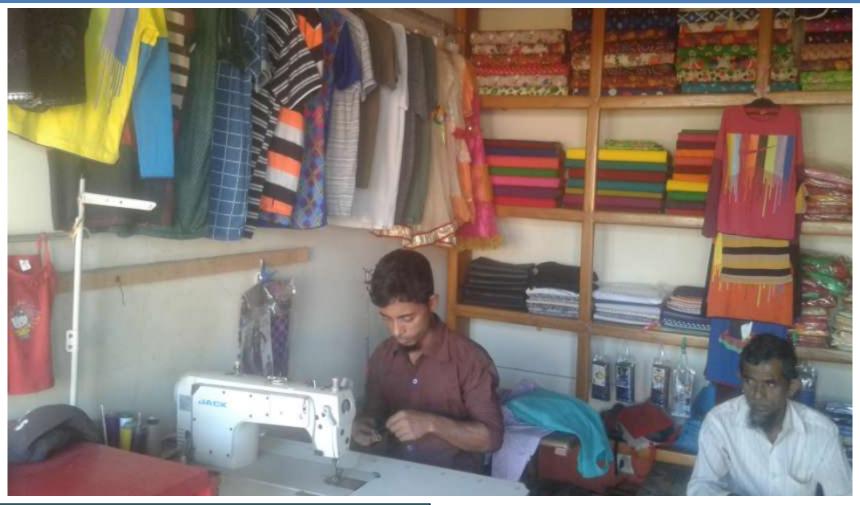

#### PROPOSED NOBIN UDYOKTA BUSINESS INFO

| Business Name                                                                                                                   | : | Al Fatha Tailors                                                                                   |
|---------------------------------------------------------------------------------------------------------------------------------|---|----------------------------------------------------------------------------------------------------|
| Address/ Location                                                                                                               | : | Nowyapada Bazar,Madhobpur , Hobigonj                                                               |
| Total Investment in BDT                                                                                                         | : | 2,20,000                                                                                           |
| Financing                                                                                                                       | : | Self BDT- 1,70,000 /-(from existing business) 77% Required Investment BDT-50,000 /-(as equity) 23% |
| Present salary/drawings from business (estimates)                                                                               | : | 7000                                                                                               |
| Proposed Salary                                                                                                                 |   | 7000                                                                                               |
| Proposed Business (i)% of present gross profit margin (ii) Estimated %of proposed gross profit margin (iii) Agreed grace period | Ξ | 20 % 20% 1 month                                                                                   |

#### PRESENT & PROPOSED INVESTMENT BREAKDOWN

| Present Stock items |                    |          |  |  |  |
|---------------------|--------------------|----------|--|--|--|
| Product name        | Unit<br>(Quantity) | Amount   |  |  |  |
| Three Pcs           |                    | 20,000   |  |  |  |
| Shirt pcs           |                    | 15,000   |  |  |  |
| Cloth               |                    | 25,000   |  |  |  |
| lungi               |                    | 15,000   |  |  |  |
| Machine             | 02                 | 15,000   |  |  |  |
| Shirt,Pant          |                    | 30,000   |  |  |  |
| Total Present Stock |                    | 1,20,000 |  |  |  |

| Proposed items       |                    |        |  |  |  |  |
|----------------------|--------------------|--------|--|--|--|--|
| Product Name         | Unit<br>(Quantity) | Amount |  |  |  |  |
| Cloth                |                    | 20,000 |  |  |  |  |
| Winter Dress         |                    | 30,000 |  |  |  |  |
| Total Proposed items |                    | 50,000 |  |  |  |  |