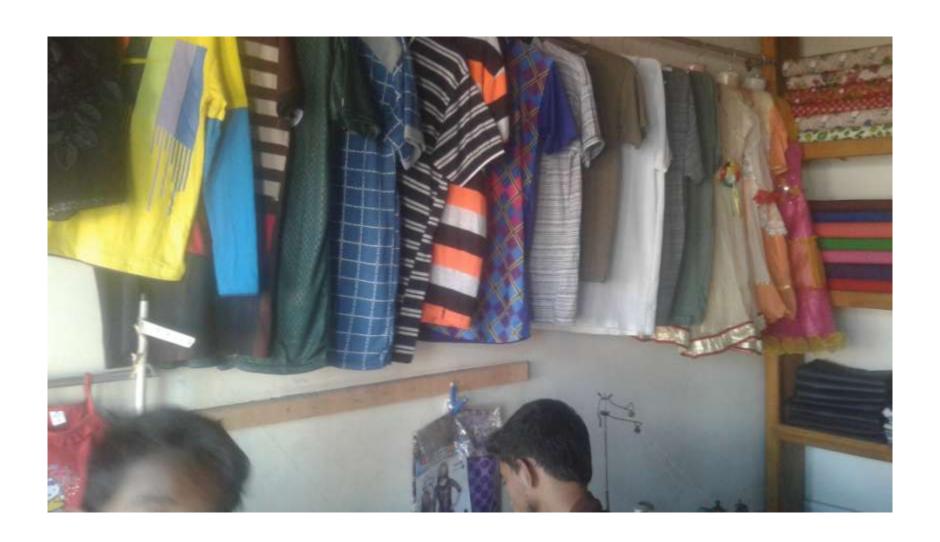

#### PROPOSED NOBIN UDYOKTA BUSINESS INFO

| Business Name                                                                                                                   | : | Al Fatha Tailors                                                                                   |
|---------------------------------------------------------------------------------------------------------------------------------|---|----------------------------------------------------------------------------------------------------|
| Address/ Location                                                                                                               | : | Nowyapada Bazar,Madhobpur , Hobigonj                                                               |
| Total Investment in BDT                                                                                                         | : | 2,20,000                                                                                           |
| Financing                                                                                                                       | : | Self BDT- 1,70,000 /-(from existing business) 77% Required Investment BDT-50,000 /-(as equity) 23% |
| Present salary/drawings from business (estimates)                                                                               | : | 7000                                                                                               |
| Proposed Salary                                                                                                                 |   | 7000                                                                                               |
| Proposed Business (i)% of present gross profit margin (ii) Estimated %of proposed gross profit margin (iii) Agreed grace period | Ξ | 20 % 20% 1 month                                                                                   |

#### PRESENT & PROPOSED INVESTMENT BREAKDOWN

| Present Stock items |                    |          |  |  |  |
|---------------------|--------------------|----------|--|--|--|
| Product name        | Unit<br>(Quantity) | Amount   |  |  |  |
| Three Pcs           |                    | 20,000   |  |  |  |
| Shirt pcs           |                    | 15,000   |  |  |  |
| Cloth               |                    | 25,000   |  |  |  |
| lungi               |                    | 15,000   |  |  |  |
| Machine             | 02                 | 15,000   |  |  |  |
| Shirt,Pant          |                    | 30,000   |  |  |  |
| Total Present Stock |                    | 1,20,000 |  |  |  |

| Proposed items       |                    |        |  |  |  |  |
|----------------------|--------------------|--------|--|--|--|--|
| Product Name         | Unit<br>(Quantity) | Amount |  |  |  |  |
| Cloth                |                    | 20,000 |  |  |  |  |
| Winter Dress         |                    | 30,000 |  |  |  |  |
| Total Proposed items |                    | 50,000 |  |  |  |  |