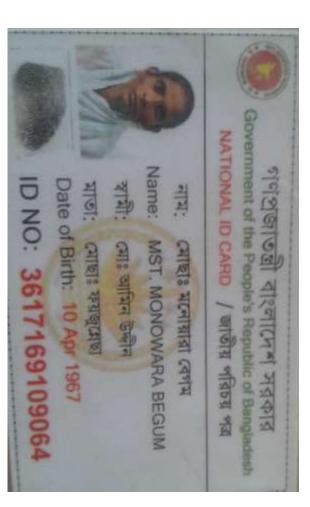

#### BRIEF BIO OF THE PROPOSED NOBIN UDYOKTA (CONT...)

| Name                                                                                                                                    | :   | Md.Sultan Uddin                                                                                                                                          |  |  |
|-----------------------------------------------------------------------------------------------------------------------------------------|-----|----------------------------------------------------------------------------------------------------------------------------------------------------------|--|--|
| Age                                                                                                                                     | :   | 02 Jul-1987(30Years)                                                                                                                                     |  |  |
| Marital status                                                                                                                          |     | Married                                                                                                                                                  |  |  |
| Children                                                                                                                                | :   | 01 Son 01 Doaughter                                                                                                                                      |  |  |
| No. of siblings:                                                                                                                        | :   | 04 Brothers 04 Sisters                                                                                                                                   |  |  |
| Parent's and GB related Info (i) Who is GB member (ii) Mother's name (iii) Father's name (iv) GB member's info                          |     | Mother Father  Mst. Monowara Begum  Md. Amin Uddin  Branch: Jogadispur Centre: 42/m Group no:02  Loanee no.:5384 Member since:2005-2013  First loan:2000 |  |  |
| Further Information: (v) Who pays GB loan installment (vi) Mobile lady (vii) Grameen Education Loan (viii)Any other loan like GCCN, GKF | : : | Existing loan:0 Outstanding: 0  N/A  N/A  N/A  N/A                                                                                                       |  |  |
| Education                                                                                                                               | :   | Class Five                                                                                                                                               |  |  |