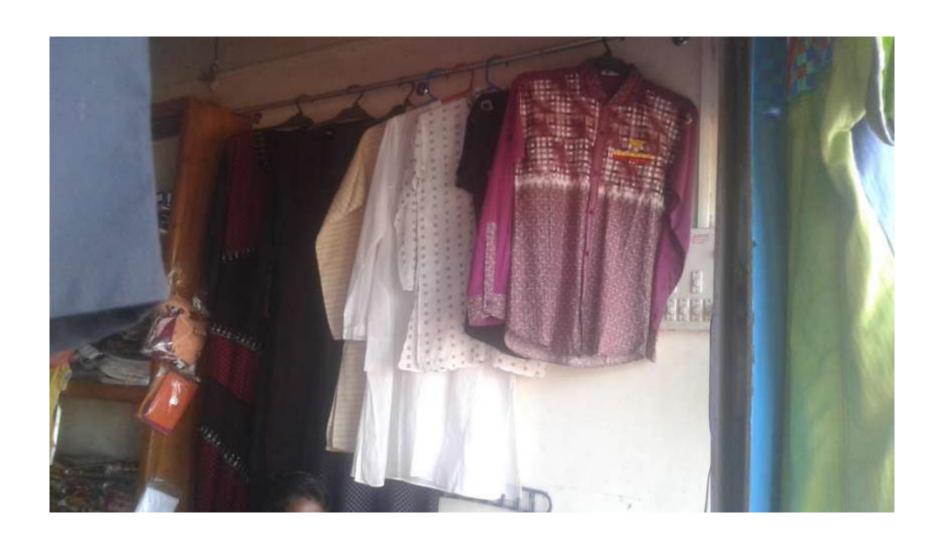

#### PROPOSED NOBIN UDYOKTA BUSINESS INFO

| Business Name                                                                                                                   | : | Al Fatha Tailors                                                                                   |
|---------------------------------------------------------------------------------------------------------------------------------|---|----------------------------------------------------------------------------------------------------|
| Address/ Location                                                                                                               | : | Nowyapada Bazar,Madhobpur , Hobigonj                                                               |
| Total Investment in BDT                                                                                                         | : | 2,20,000                                                                                           |
| Financing                                                                                                                       | : | Self BDT- 1,70,000 /-(from existing business) 77% Required Investment BDT-50,000 /-(as equity) 23% |
| Present salary/drawings from business (estimates)                                                                               | : | 7000                                                                                               |
| Proposed Salary                                                                                                                 |   | 7000                                                                                               |
| Proposed Business (i)% of present gross profit margin (ii) Estimated %of proposed gross profit margin (iii) Agreed grace period | Ξ | 20 % 20% 1 month                                                                                   |

#### PRESENT & PROPOSED INVESTMENT BREAKDOWN

| Present Stock items |                    |          |  |  |  |
|---------------------|--------------------|----------|--|--|--|
| Product name        | Unit<br>(Quantity) | Amount   |  |  |  |
| Three Pcs           |                    | 20,000   |  |  |  |
| Shirt pcs           |                    | 15,000   |  |  |  |
| Cloth               |                    | 25,000   |  |  |  |
| lungi               |                    | 15,000   |  |  |  |
| Machine             | 02                 | 15,000   |  |  |  |
| Shirt,Pant          |                    | 30,000   |  |  |  |
| Total Present Stock |                    | 1,20,000 |  |  |  |

| Proposed items       |                    |        |  |  |  |  |
|----------------------|--------------------|--------|--|--|--|--|
| Product Name         | Unit<br>(Quantity) | Amount |  |  |  |  |
| Cloth                |                    | 20,000 |  |  |  |  |
| Winter Dress         |                    | 30,000 |  |  |  |  |
| Total Proposed items |                    | 50,000 |  |  |  |  |