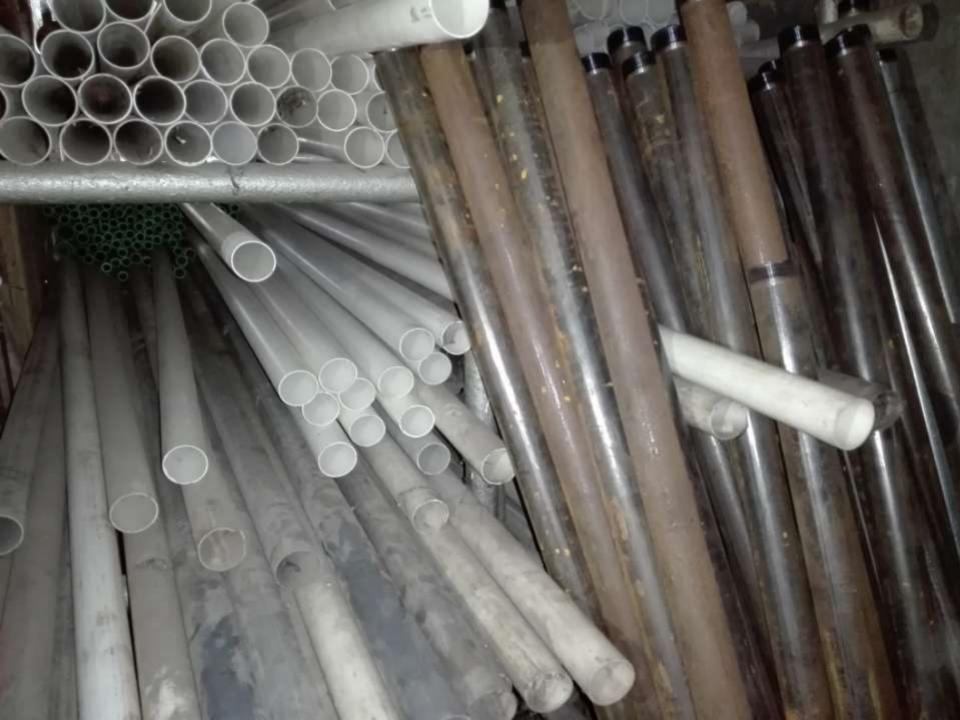

#### PRESENT & PROPOSED INVESTMENT BREAKDOWN

| Present Stock items |                 |        |  |  |
|---------------------|-----------------|--------|--|--|
| Product name        | Unit (Quantity) | Amount |  |  |
| Pipe, Tank          |                 | 100000 |  |  |
| Hardware Metal      |                 | 120000 |  |  |
| RFL Product-        |                 | 100000 |  |  |
| Total Present Stock |                 | 320000 |  |  |