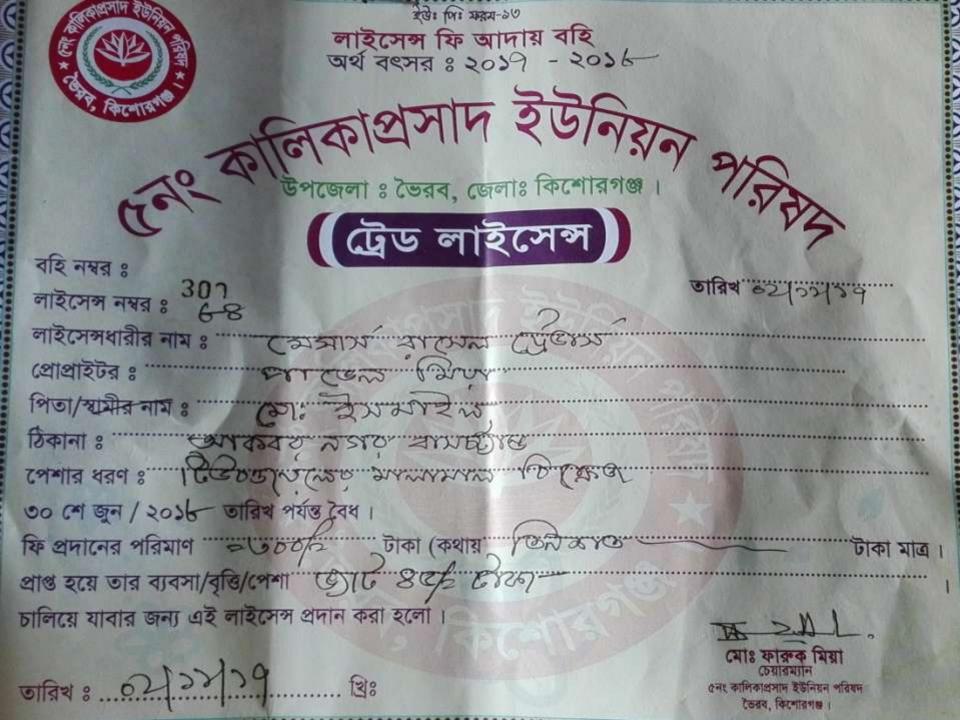

#### BRIEF BIO OF THE PROPOSED NOBIN UDYOKTA (CONT...)

| Present Occupation                      | : | Hardware Business           |
|-----------------------------------------|---|-----------------------------|
| Trade License/ Drug<br>License          |   | 84                          |
| Business Experience And Training Info   | : | 05 years (own shop)         |
| Other Own/Family Sources of Income      | : | Father -Businessman         |
| Other Own/Family Sources of Liabilities | : | N/A                         |
| NU Contact Info                         |   | 01635-117182                |
| NU Project<br>Source/Reference          | : | GT Bhairab Unit, Kishorgonj |