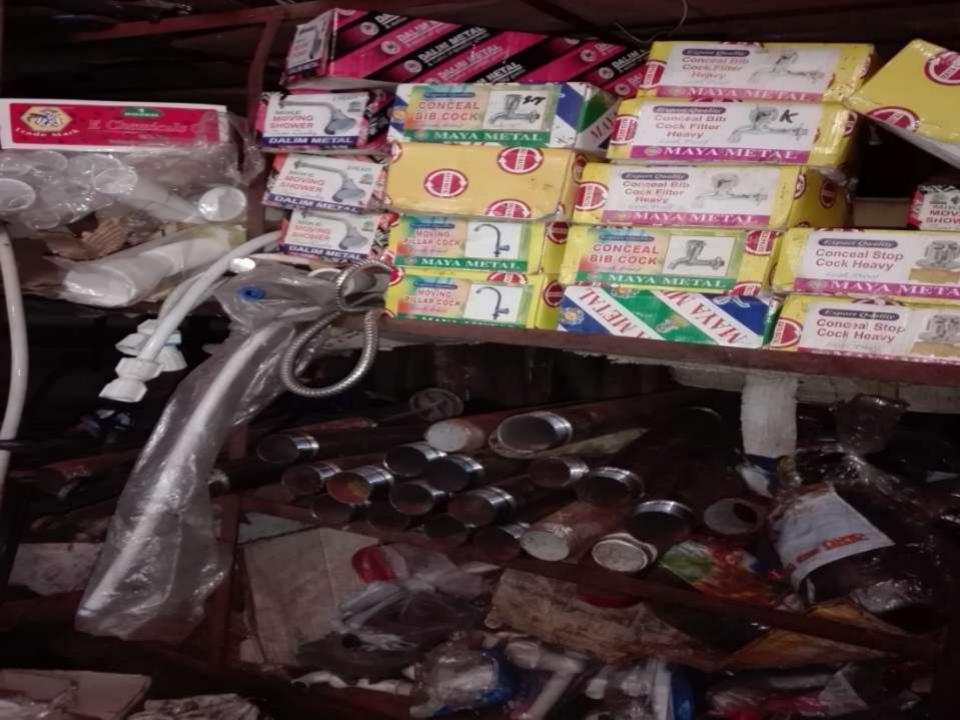

## PROPOSED NOBIN UDYOKTA BUSINESS INFO

| Business Name                                     | : | M/S Rasel Traders                                                                             |
|---------------------------------------------------|---|-----------------------------------------------------------------------------------------------|
| Address/ Location                                 | : | Akbornagor Bus Stand, Bhairab, Kishorgonj.                                                    |
| Total Investment in BDT                           | : | BDT 8,80,000                                                                                  |
| Financing                                         | : | Self BDT 8,10,000 (from existing business) 92% Required Investment BDT 70,000/-(as equity) 8% |
| Present salary/drawings from business (estimates) | : | BDT 10,000                                                                                    |
| Proposed Salary                                   |   | BDT 10,000                                                                                    |
| Proposed Business                                 |   |                                                                                               |
| (i) % of present gross profit margin              | : | 25%                                                                                           |
| (ii) Estimated % of proposed gross profit margin  |   | 25%                                                                                           |
| (iii) Agreed grace period                         |   | 1 month                                                                                       |

#### PRESENT & PROPOSED INVESTMENT BREAKDOWN

| Present Stock items |                 |        |  |  |
|---------------------|-----------------|--------|--|--|
| Product name        | Unit (Quantity) | Amount |  |  |
| Pipe, Tank          |                 | 100000 |  |  |
| Hardware Metal      |                 | 120000 |  |  |
| RFL Product-        |                 | 100000 |  |  |
| Total Present Stock |                 | 320000 |  |  |