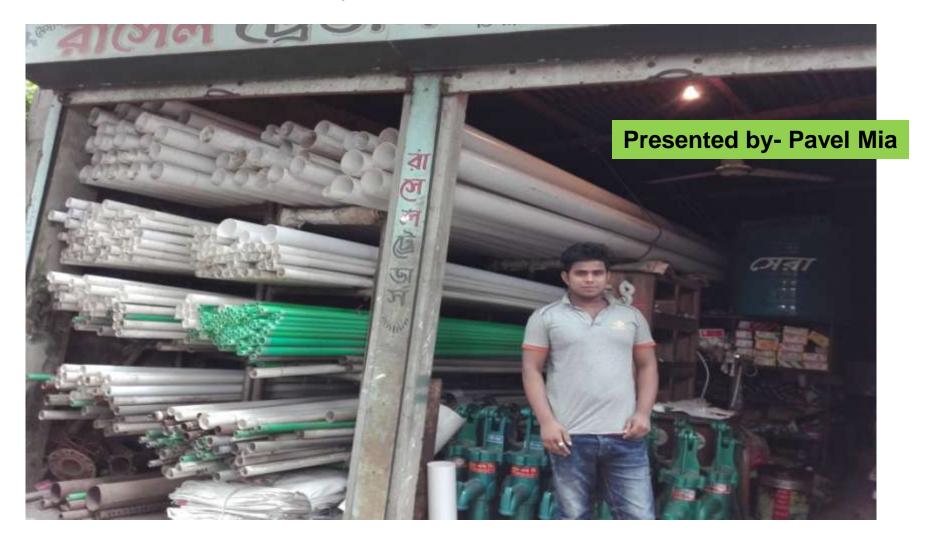

#### M/S Rasel Traders

**NU Identified- Md Moslim Uddin Verified by-Md Sanwor Hossen** 

## PROPOSED NOBIN UDYOKTA BUSINESS INFO

| Business Name                                     | : | M/S Rasel Traders                                                                             |
|---------------------------------------------------|---|-----------------------------------------------------------------------------------------------|
| Address/ Location                                 | : | Akbornagor Bus Stand, Bhairab, Kishorgonj.                                                    |
| Total Investment in BDT                           | : | BDT 8,80,000                                                                                  |
| Financing                                         | : | Self BDT 8,10,000 (from existing business) 92% Required Investment BDT 70,000/-(as equity) 8% |
| Present salary/drawings from business (estimates) | : | BDT 10,000                                                                                    |
| Proposed Salary                                   |   | BDT 10,000                                                                                    |
| Proposed Business                                 |   |                                                                                               |
| (i) % of present gross profit margin              | : | 25%                                                                                           |
| (ii) Estimated % of proposed gross profit margin  |   | 25%                                                                                           |
| (iii) Agreed grace period                         |   | 1 month                                                                                       |