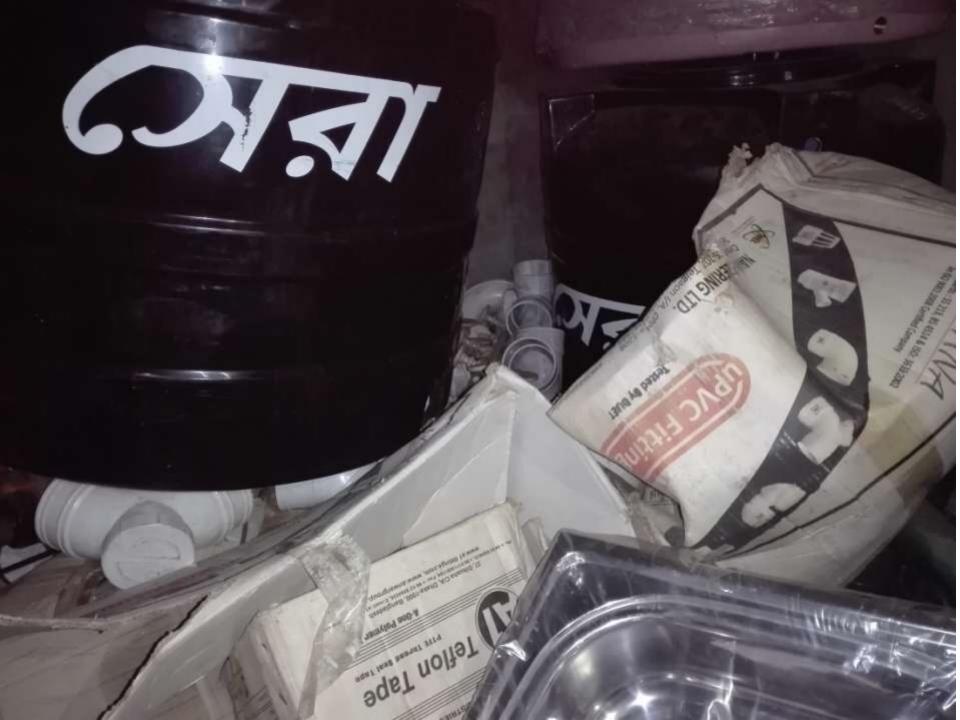

## PROPOSED NOBIN UDYOKTA BUSINESS INFO

| Business Name                                     | : | M/S Rasel Traders                                                                             |
|---------------------------------------------------|---|-----------------------------------------------------------------------------------------------|
| Address/ Location                                 | : | Akbornagor Bus Stand, Bhairab, Kishorgonj.                                                    |
| Total Investment in BDT                           | : | BDT 8,80,000                                                                                  |
| Financing                                         | : | Self BDT 8,10,000 (from existing business) 92% Required Investment BDT 70,000/-(as equity) 8% |
| Present salary/drawings from business (estimates) | : | BDT 10,000                                                                                    |
| Proposed Salary                                   |   | BDT 10,000                                                                                    |
| Proposed Business                                 |   |                                                                                               |
| (i) % of present gross profit margin              | : | 25%                                                                                           |
| (ii) Estimated % of proposed gross profit margin  |   | 25%                                                                                           |
| (iii) Agreed grace period                         |   | 1 month                                                                                       |

#### PRESENT & PROPOSED INVESTMENT BREAKDOWN

| Present Stock items |                 |        |  |  |
|---------------------|-----------------|--------|--|--|
| Product name        | Unit (Quantity) | Amount |  |  |
| Pipe, Tank          |                 | 100000 |  |  |
| Hardware Metal      |                 | 120000 |  |  |
| RFL Product-        |                 | 100000 |  |  |
| Total Present Stock |                 | 320000 |  |  |