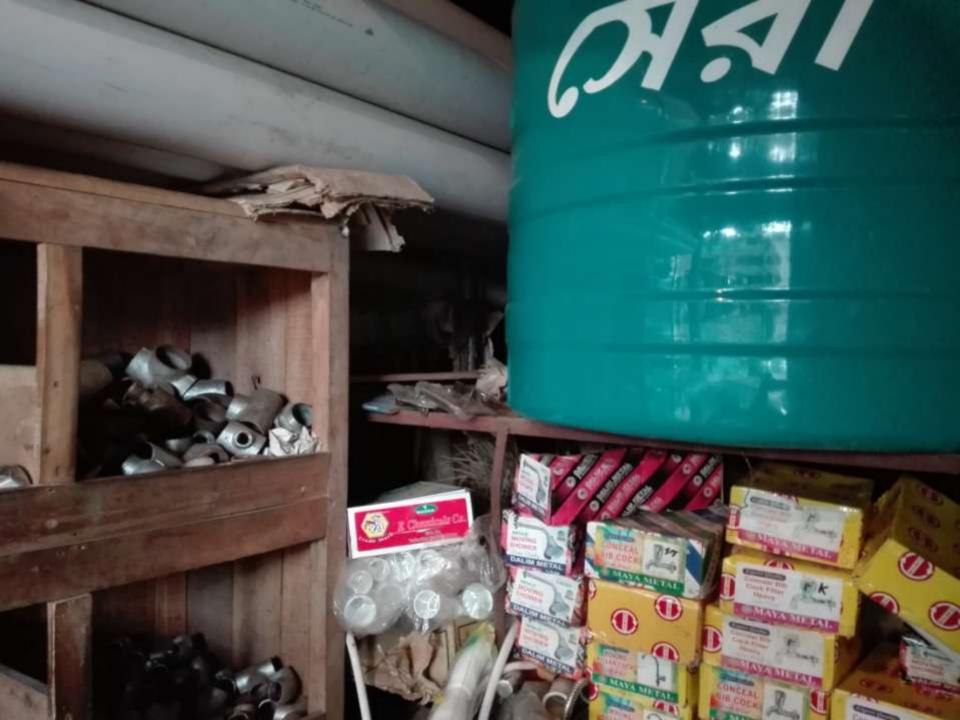

## PROPOSED NOBIN UDYOKTA BUSINESS INFO

| Business Name                                     | : | M/S Rasel Traders                                                                             |
|---------------------------------------------------|---|-----------------------------------------------------------------------------------------------|
| Address/ Location                                 | : | Akbornagor Bus Stand, Bhairab, Kishorgonj.                                                    |
| Total Investment in BDT                           | : | BDT 8,80,000                                                                                  |
| Financing                                         | : | Self BDT 8,10,000 (from existing business) 92% Required Investment BDT 70,000/-(as equity) 8% |
| Present salary/drawings from business (estimates) | : | BDT 10,000                                                                                    |
| Proposed Salary                                   |   | BDT 10,000                                                                                    |
| Proposed Business                                 |   |                                                                                               |
| (i) % of present gross profit margin              | : | 25%                                                                                           |
| (ii) Estimated % of proposed gross profit margin  |   | 25%                                                                                           |
| (iii) Agreed grace period                         |   | 1 month                                                                                       |

#### PRESENT & PROPOSED INVESTMENT BREAKDOWN

| Present Stock items |                 |        |  |  |
|---------------------|-----------------|--------|--|--|
| Product name        | Unit (Quantity) | Amount |  |  |
| Pipe, Tank          |                 | 100000 |  |  |
| Hardware Metal      |                 | 120000 |  |  |
| RFL Product-        |                 | 100000 |  |  |
| Total Present Stock |                 | 320000 |  |  |