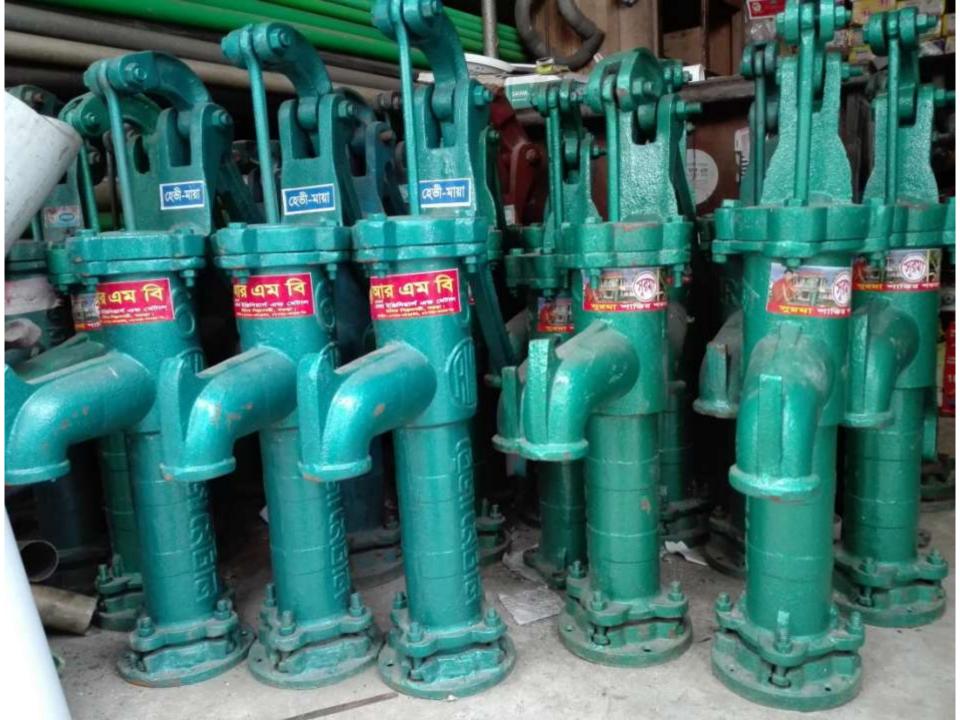

#### PRESENT & PROPOSED INVESTMENT BREAKDOWN

| Present Stock items |                 |        |  |  |
|---------------------|-----------------|--------|--|--|
| Product name        | Unit (Quantity) | Amount |  |  |
| Pipe, Tank          |                 | 100000 |  |  |
| Hardware Metal      |                 | 120000 |  |  |
| RFL Product-        |                 | 100000 |  |  |
| Total Present Stock |                 | 320000 |  |  |

| Proposed items       |                    |        |  |  |
|----------------------|--------------------|--------|--|--|
| Product Name         | Unit<br>(Quantity) | Amount |  |  |
| Motors               | 08                 | 70,000 |  |  |
| Total Proposed items |                    | 70,000 |  |  |