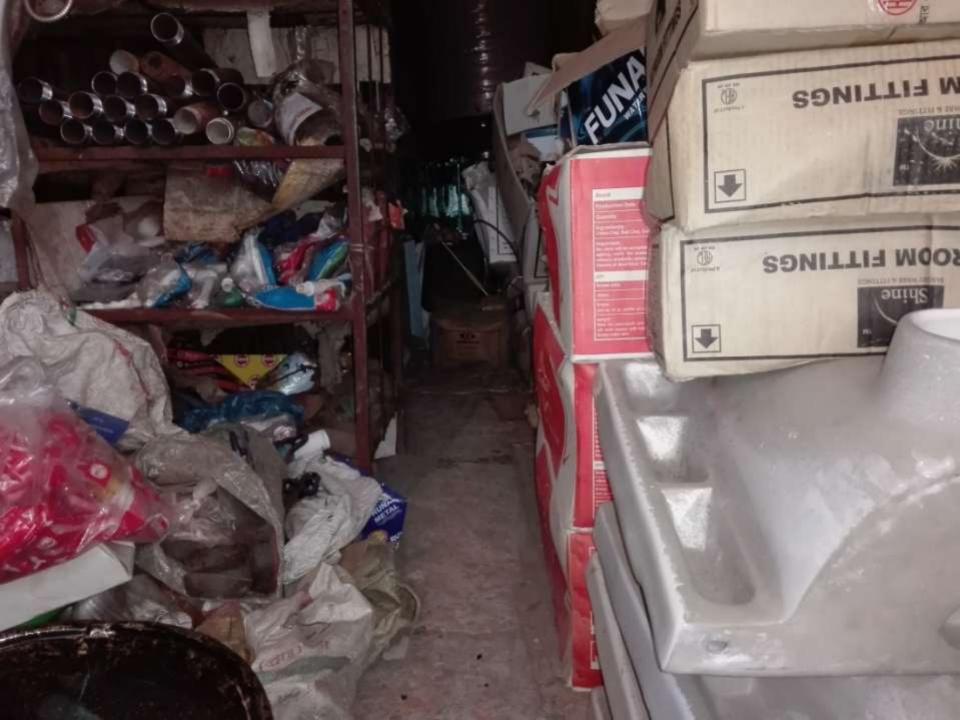

## PROPOSED NOBIN UDYOKTA BUSINESS INFO

| Business Name                                     | : | M/S Rasel Traders                                                                             |
|---------------------------------------------------|---|-----------------------------------------------------------------------------------------------|
| Address/ Location                                 | : | Akbornagor Bus Stand, Bhairab, Kishorgonj.                                                    |
| Total Investment in BDT                           | : | BDT 8,80,000                                                                                  |
| Financing                                         | : | Self BDT 8,10,000 (from existing business) 92% Required Investment BDT 70,000/-(as equity) 8% |
| Present salary/drawings from business (estimates) | : | BDT 10,000                                                                                    |
| Proposed Salary                                   |   | BDT 10,000                                                                                    |
| Proposed Business                                 |   |                                                                                               |
| (i) % of present gross profit margin              | : | 25%                                                                                           |
| (ii) Estimated % of proposed gross profit margin  |   | 25%                                                                                           |
| (iii) Agreed grace period                         |   | 1 month                                                                                       |

#### PRESENT & PROPOSED INVESTMENT BREAKDOWN

| Present Stock items |                 |        |  |  |
|---------------------|-----------------|--------|--|--|
| Product name        | Unit (Quantity) | Amount |  |  |
| Pipe, Tank          |                 | 100000 |  |  |
| Hardware Metal      |                 | 120000 |  |  |
| RFL Product-        |                 | 100000 |  |  |
| Total Present Stock |                 | 320000 |  |  |