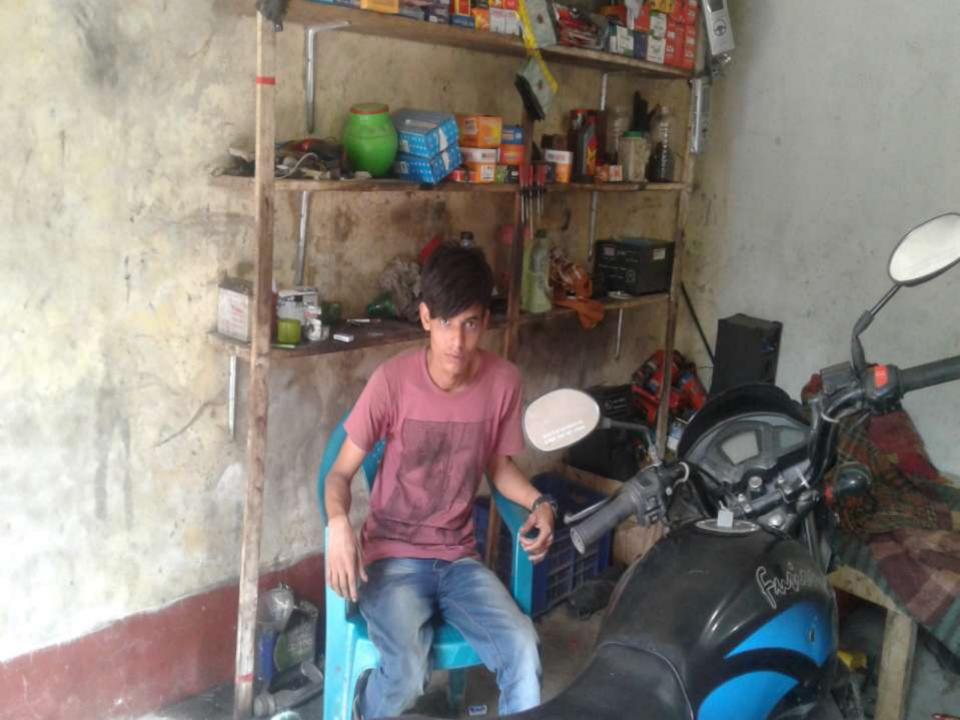

#### BRIEF BIO OF THE PROPOSED NOBIN UDYOKTA (CONT...)

| Present Occupation                      | : | Servicing and sells motors parts  - Target Customers are Local People.  -Collects raw materials from Local area and Dhaka.  -Hand Training From Dhaka. |
|-----------------------------------------|---|--------------------------------------------------------------------------------------------------------------------------------------------------------|
| Initial Investment                      | : | 20000                                                                                                                                                  |
| Trade License                           |   | 3219-17/18                                                                                                                                             |
| Business Experience                     | : | 22 years                                                                                                                                               |
| And Training Info                       |   | Local Training                                                                                                                                         |
| Other Own/Family Sources of Income      | : | Brothers are business man                                                                                                                              |
| Other Own/Family Sources of Liabilities | : | N/A                                                                                                                                                    |
| NU Contact Info                         |   | 01996842276/01912678263                                                                                                                                |
| NU Project<br>Source/Reference          | : | GT- Bhairab Unit                                                                                                                                       |

#### PROPOSED NOBIN UDYOKTA BUSINESS INFO

| Business Name                                                                                                                   | : | Ariful Motors                                                                                     |
|---------------------------------------------------------------------------------------------------------------------------------|---|---------------------------------------------------------------------------------------------------|
| Address/ Location                                                                                                               | : | modderchar CNG stand.Bhairab                                                                      |
| Total Investment in BDT                                                                                                         | : | 242000                                                                                            |
| Financing                                                                                                                       | : | Self BDT- 192000 /-(from existing business)80%<br>Required Investment BDT- 50000 /-(as equity)20% |
| Present salary/drawings from business (estimates)                                                                               | : | 12000                                                                                             |
| Proposed Salary                                                                                                                 |   | 12000                                                                                             |
| Proposed Business (i)% of present gross profit margin (ii) Estimated %of proposed gross profit margin (iii) Agreed grace period | Ξ | 10 % 10% 01 month                                                                                 |