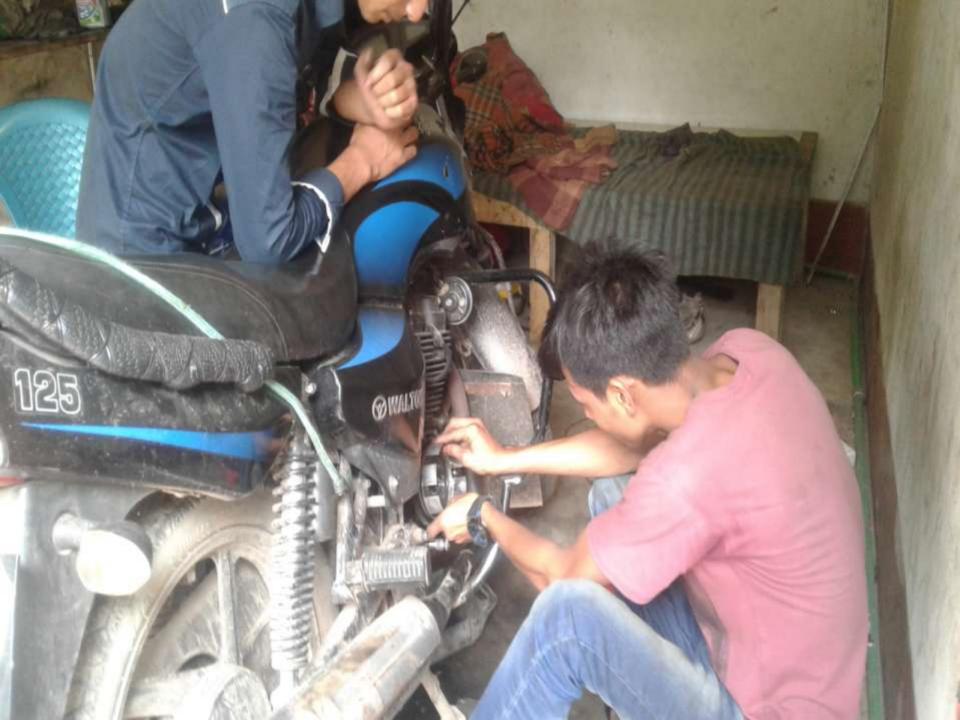

#### BRIEF BIO OF THE PROPOSED NOBIN UDYOKTA (CONT...)

| Present Occupation                      | : | Servicing and sells motors parts  - Target Customers are Local People.  -Collects raw materials from Local area and Dhaka.  -Hand Training From Dhaka. |
|-----------------------------------------|---|--------------------------------------------------------------------------------------------------------------------------------------------------------|
| Initial Investment                      | : | 20000                                                                                                                                                  |
| Trade License                           |   | 3219-17/18                                                                                                                                             |
| Business Experience                     | : | 22 years                                                                                                                                               |
| And Training Info                       |   | Local Training                                                                                                                                         |
| Other Own/Family Sources of Income      | : | Brothers are business man                                                                                                                              |
| Other Own/Family Sources of Liabilities | : | N/A                                                                                                                                                    |
| NU Contact Info                         |   | 01996842276/01912678263                                                                                                                                |
| NU Project<br>Source/Reference          | : | GT- Bhairab Unit                                                                                                                                       |

#### PROPOSED NOBIN UDYOKTA BUSINESS INFO

| Business Name                                                                                                                   | : | Ariful Motors                                                                                     |
|---------------------------------------------------------------------------------------------------------------------------------|---|---------------------------------------------------------------------------------------------------|
| Address/ Location                                                                                                               | : | modderchar CNG stand.Bhairab                                                                      |
| Total Investment in BDT                                                                                                         | : | 242000                                                                                            |
| Financing                                                                                                                       | : | Self BDT- 192000 /-(from existing business)80%<br>Required Investment BDT- 50000 /-(as equity)20% |
| Present salary/drawings from business (estimates)                                                                               | : | 12000                                                                                             |
| Proposed Salary                                                                                                                 |   | 12000                                                                                             |
| Proposed Business (i)% of present gross profit margin (ii) Estimated %of proposed gross profit margin (iii) Agreed grace period | Ξ | 10 % 10% 01 month                                                                                 |