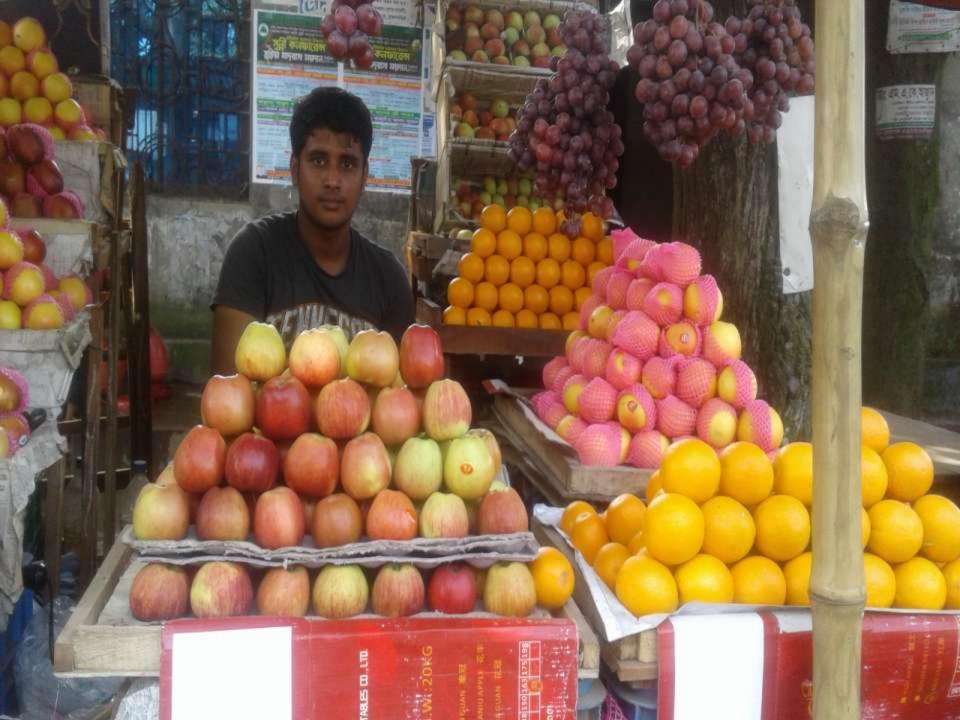

# PROPOSED NOBIN UDYOKTA BUSINESS INFO

| Business Name                                                                     | : | Habibur Raman fol Vander                                                                             |
|-----------------------------------------------------------------------------------|---|------------------------------------------------------------------------------------------------------|
| Address/ Location                                                                 | : | Sultanpur Bazar, Brahmanbaria Sadar, Brahmanbaria                                                    |
| Total Investment in BDT                                                           | : | 1,55,000                                                                                             |
| Financing                                                                         | : | Self BDT-1,05,000/- (from existing business) 68%<br>Required Investment BDT- 50,000/-(as equity) 32% |
| Present salary/drawings from business (estimates)                                 | : | 6,000                                                                                                |
| Proposed Salary                                                                   |   | 7,000                                                                                                |
| Proposed Business (i)% of present gross profit margin (ii) Estimated %of proposed | : | 10%<br>10%                                                                                           |
| gross profit margin<br>(iii) Agreed grace period                                  |   | 01 month                                                                                             |

## PRESENT & PROPOSED INVESTMENT BREAKDOWN

| Particulars                                                                                                       | Existing Business<br>(BDT) | Proposed<br>(BDT) | Total<br>(BDT) |
|-------------------------------------------------------------------------------------------------------------------|----------------------------|-------------------|----------------|
| Investments in different categories:                                                                              | (1)                        | (2)               | (1+2)          |
| Present Stock Items: Goods Item –93,700 Rack-7000, Cashbox-1000, Choky- 500, Chair-500, Bench -2300 (Total=11300) | 1,05,000                   |                   | 1,05,000       |
| Proposed items: Apple, Malta, Grapes & Pear:50,000                                                                |                            | 50,000            | 50,000         |
| Total Capital                                                                                                     | 1,05,000                   | 50,000            | 1,55,000       |

## PRESENT & PROPOSED INVESTMENT BREAKDOWN

| Present Stock items |                    |        |  |  |
|---------------------|--------------------|--------|--|--|
| Product name        | Unit<br>(Quantity) | Amount |  |  |
| Apple               |                    | 44,500 |  |  |
| Malta               |                    | 21,000 |  |  |
| Grapes              |                    | 15,000 |  |  |
| Pear                |                    | 5,800  |  |  |
| Anar                |                    | 7,400  |  |  |
|                     |                    |        |  |  |
| Total Present Stock |                    | 93700  |  |  |

| Proposed items       |      |        |  |  |
|----------------------|------|--------|--|--|
| Product Name         | Unit | Amount |  |  |
| Apple                |      | 20,000 |  |  |
| Malta                |      | 15,000 |  |  |
| Grapes               |      | 10,000 |  |  |
| Pear                 |      | 5,000  |  |  |
| Total Proposed Stock |      | 50,000 |  |  |