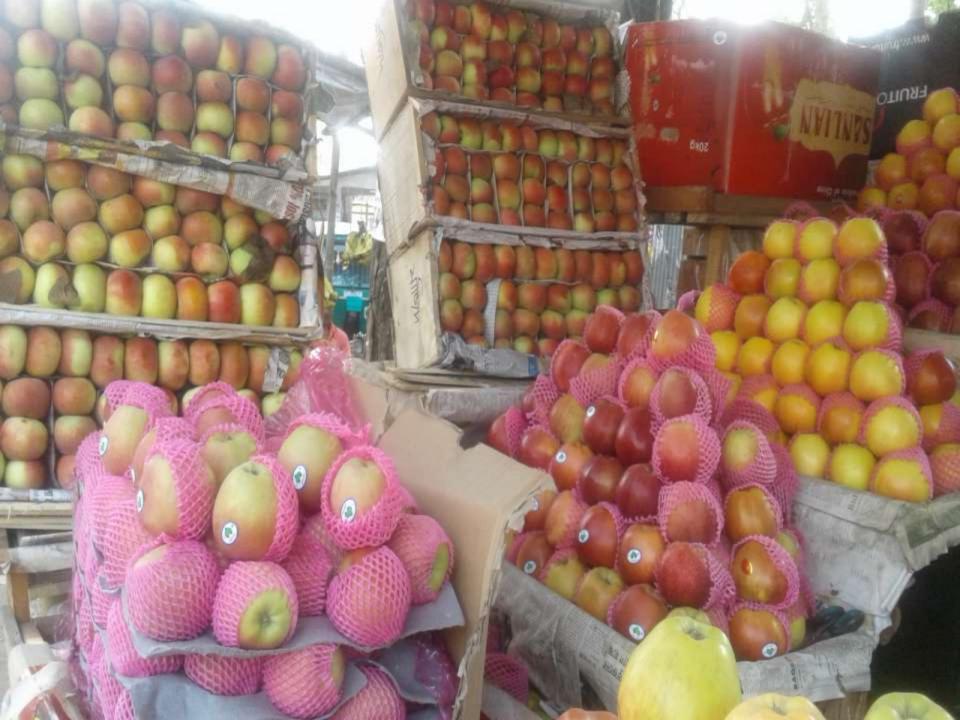

## PRESENT & PROPOSED INVESTMENT BREAKDOWN

| Particulars                                                                                                       | Existing Business<br>(BDT) | Proposed<br>(BDT) | Total<br>(BDT) |
|-------------------------------------------------------------------------------------------------------------------|----------------------------|-------------------|----------------|
| Investments in different categories:                                                                              | (1)                        | (2)               | (1+2)          |
| Present Stock Items: Goods Item –93,700 Rack-7000, Cashbox-1000, Choky- 500, Chair-500, Bench -2300 (Total=11300) | 1,05,000                   |                   | 1,05,000       |
| Proposed items: Apple, Malta, Grapes & Pear:50,000                                                                |                            | 50,000            | 50,000         |
| Total Capital                                                                                                     | 1,05,000                   | 50,000            | 1,55,000       |

## PRESENT & PROPOSED INVESTMENT BREAKDOWN

| Present Stock items |                    |        |  |  |
|---------------------|--------------------|--------|--|--|
| Product name        | Unit<br>(Quantity) | Amount |  |  |
| Apple               |                    | 44,500 |  |  |
| Malta               |                    | 21,000 |  |  |
| Grapes              |                    | 15,000 |  |  |
| Pear                |                    | 5,800  |  |  |
| Anar                |                    | 7,400  |  |  |
|                     |                    |        |  |  |
| Total Present Stock |                    | 93700  |  |  |

| Proposed items       |      |        |  |  |
|----------------------|------|--------|--|--|
| Product Name         | Unit | Amount |  |  |
| Apple                |      | 20,000 |  |  |
| Malta                |      | 15,000 |  |  |
| Grapes               |      | 10,000 |  |  |
| Pear                 |      | 5,000  |  |  |
| Total Proposed Stock |      | 50,000 |  |  |