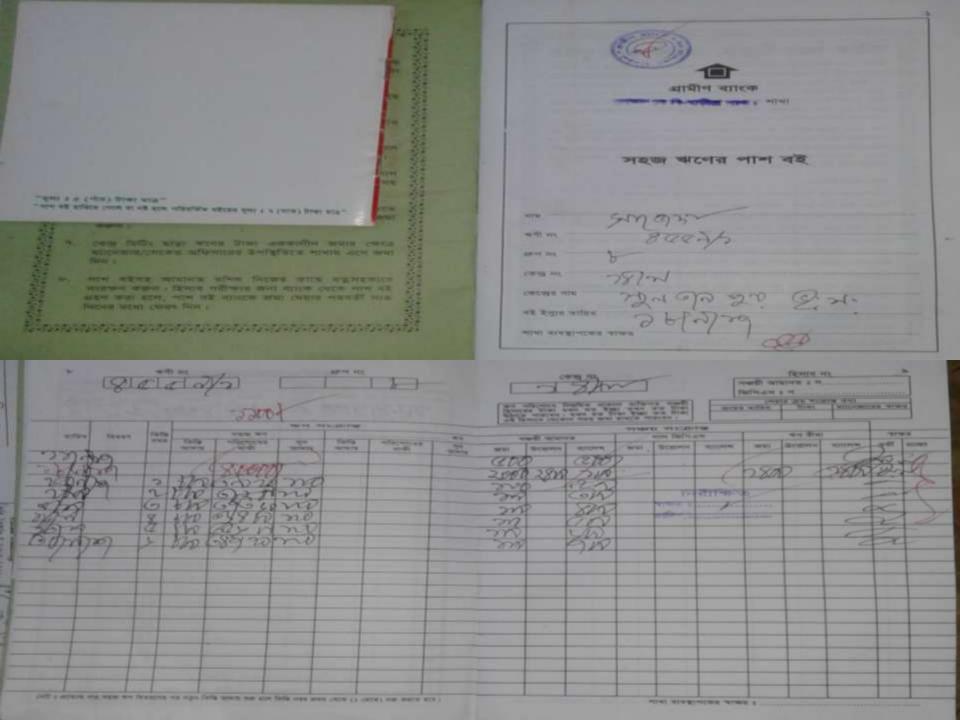

# BRIEF HISTORY OF GB LOAN UTILIZATION BY FAMILY

NU's mother has been a member of Grameen Bank since 2007 (18 years). At first She took 10,000 taka from GB. GB Borrower invested GB Loan in business for expansion. NU's mother gradually improved their living standard by using GB loan.