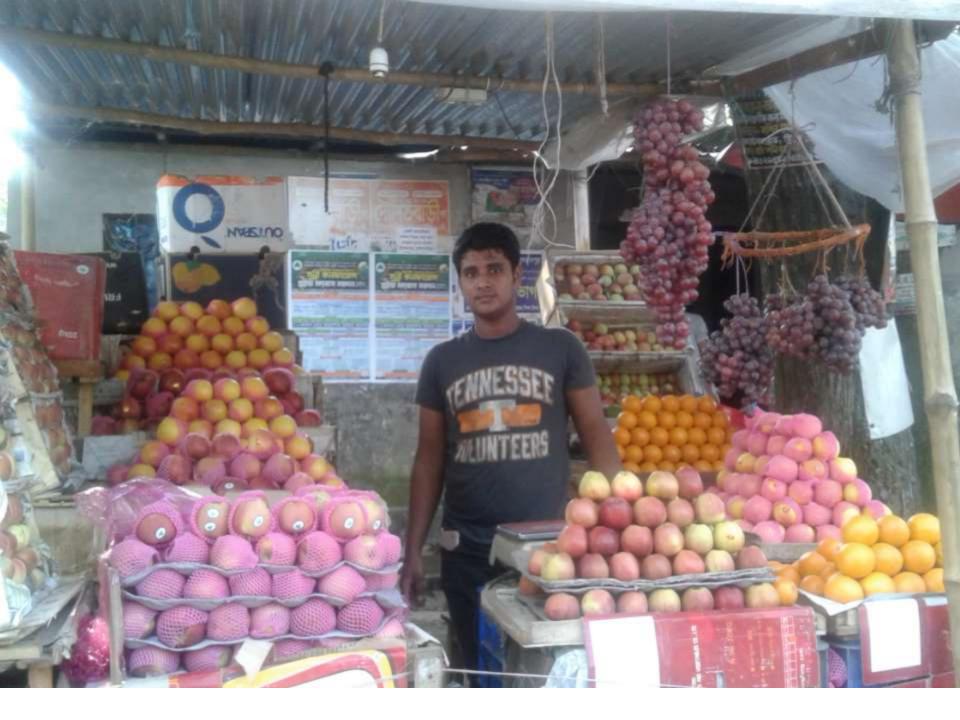

# PROPOSED NOBIN UDYOKTA BUSINESS INFO

| Business Name                                                                     | : | Habibur Raman fol Vander                                                                             |
|-----------------------------------------------------------------------------------|---|------------------------------------------------------------------------------------------------------|
| Address/ Location                                                                 | : | Sultanpur Bazar, Brahmanbaria Sadar, Brahmanbaria                                                    |
| Total Investment in BDT                                                           | : | 1,55,000                                                                                             |
| Financing                                                                         | : | Self BDT-1,05,000/- (from existing business) 68%<br>Required Investment BDT- 50,000/-(as equity) 32% |
| Present salary/drawings from business (estimates)                                 | : | 6,000                                                                                                |
| Proposed Salary                                                                   |   | 7,000                                                                                                |
| Proposed Business (i)% of present gross profit margin (ii) Estimated %of proposed | : | 10%<br>10%                                                                                           |
| gross profit margin<br>(iii) Agreed grace period                                  |   | 01 month                                                                                             |

## PRESENT & PROPOSED INVESTMENT BREAKDOWN

| Particulars                                                                                                       | Existing Business<br>(BDT) | Proposed<br>(BDT) | Total<br>(BDT) |
|-------------------------------------------------------------------------------------------------------------------|----------------------------|-------------------|----------------|
| Investments in different categories:                                                                              | (1)                        | (2)               | (1+2)          |
| Present Stock Items: Goods Item –93,700 Rack-7000, Cashbox-1000, Choky- 500, Chair-500, Bench -2300 (Total=11300) | 1,05,000                   |                   | 1,05,000       |
| Proposed items: Apple, Malta, Grapes & Pear:50,000                                                                |                            | 50,000            | 50,000         |
| Total Capital                                                                                                     | 1,05,000                   | 50,000            | 1,55,000       |

## PRESENT & PROPOSED INVESTMENT BREAKDOWN

| Present Stock items |                    |        |  |  |
|---------------------|--------------------|--------|--|--|
| Product name        | Unit<br>(Quantity) | Amount |  |  |
| Apple               |                    | 44,500 |  |  |
| Malta               |                    | 21,000 |  |  |
| Grapes              |                    | 15,000 |  |  |
| Pear                |                    | 5,800  |  |  |
| Anar                |                    | 7,400  |  |  |
|                     |                    |        |  |  |
| Total Present Stock |                    | 93700  |  |  |

| Proposed items       |      |        |  |  |
|----------------------|------|--------|--|--|
| Product Name         | Unit | Amount |  |  |
| Apple                |      | 20,000 |  |  |
| Malta                |      | 15,000 |  |  |
| Grapes               |      | 10,000 |  |  |
| Pear                 |      | 5,000  |  |  |
| Total Proposed Stock |      | 50,000 |  |  |