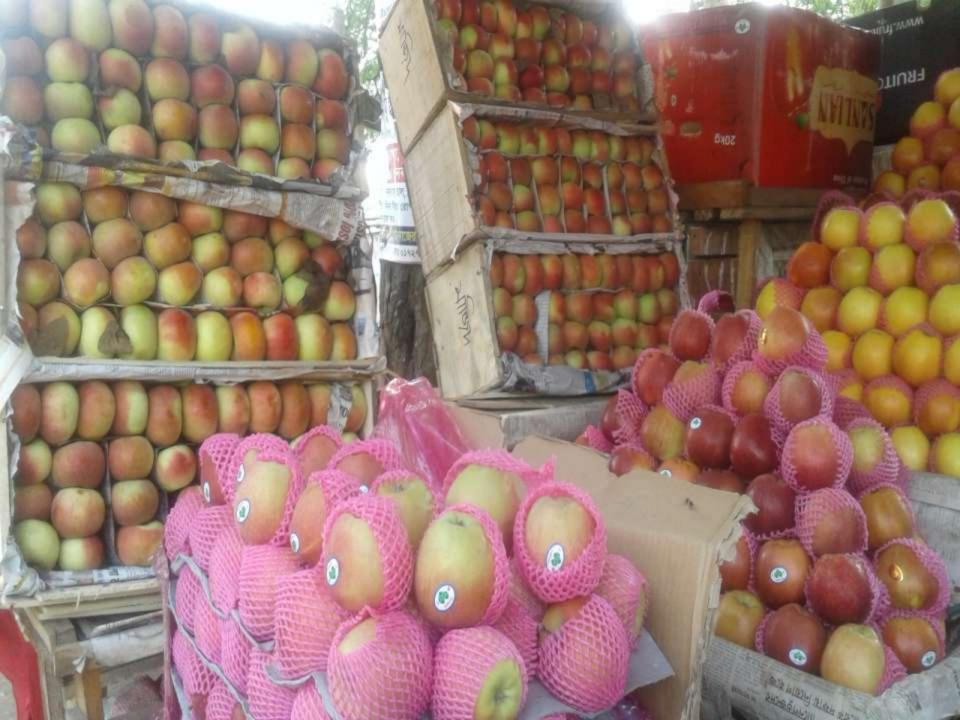

## PRESENT & PROPOSED INVESTMENT BREAKDOWN

| Particulars                                                                                                       | Existing Business<br>(BDT) | Proposed<br>(BDT) | Total<br>(BDT) |
|-------------------------------------------------------------------------------------------------------------------|----------------------------|-------------------|----------------|
| Investments in different categories:                                                                              | (1)                        | (2)               | (1+2)          |
| Present Stock Items: Goods Item –93,700 Rack-7000, Cashbox-1000, Choky- 500, Chair-500, Bench -2300 (Total=11300) | 1,05,000                   |                   | 1,05,000       |
| Proposed items: Apple, Malta, Grapes & Pear:50,000                                                                |                            | 50,000            | 50,000         |
| Total Capital                                                                                                     | 1,05,000                   | 50,000            | 1,55,000       |

## PRESENT & PROPOSED INVESTMENT BREAKDOWN

| Present Stock items |                    |        |  |  |
|---------------------|--------------------|--------|--|--|
| Product name        | Unit<br>(Quantity) | Amount |  |  |
| Apple               |                    | 44,500 |  |  |
| Malta               |                    | 21,000 |  |  |
| Grapes              |                    | 15,000 |  |  |
| Pear                |                    | 5,800  |  |  |
| Anar                |                    | 7,400  |  |  |
|                     |                    |        |  |  |
| Total Present Stock |                    | 93700  |  |  |

| Proposed items       |      |        |  |  |
|----------------------|------|--------|--|--|
| Product Name         | Unit | Amount |  |  |
| Apple                |      | 20,000 |  |  |
| Malta                |      | 15,000 |  |  |
| Grapes               |      | 10,000 |  |  |
| Pear                 |      | 5,000  |  |  |
| Total Proposed Stock |      | 50,000 |  |  |