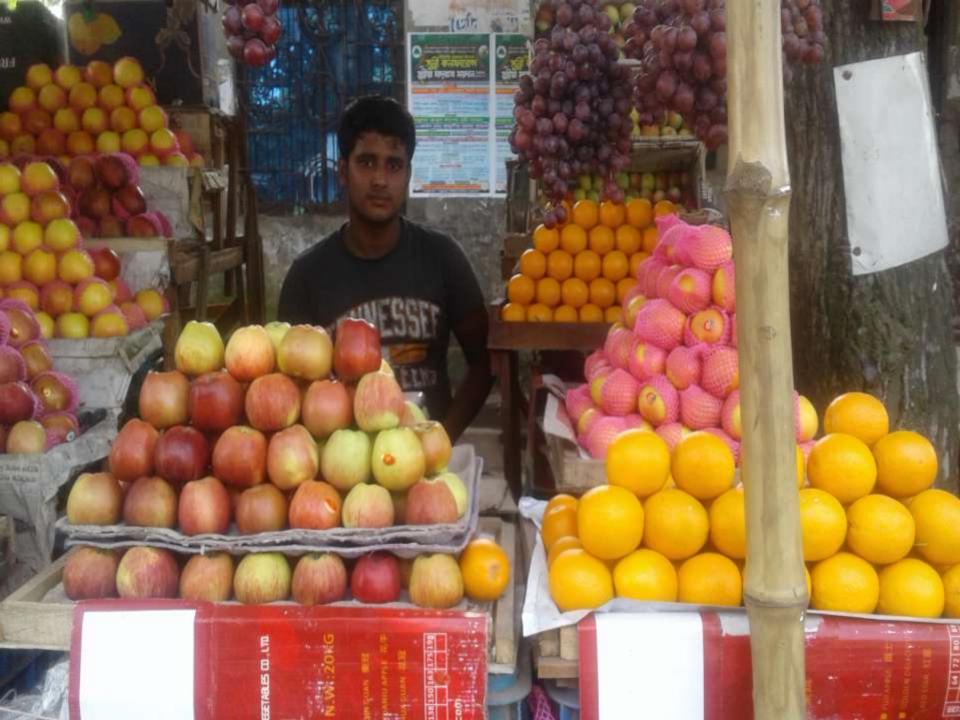

# PROPOSED NOBIN UDYOKTA BUSINESS INFO

| Business Name                                                                     | : | Habibur Raman fol Vander                                                                             |
|-----------------------------------------------------------------------------------|---|------------------------------------------------------------------------------------------------------|
| Address/ Location                                                                 | : | Sultanpur Bazar, Brahmanbaria Sadar, Brahmanbaria                                                    |
| Total Investment in BDT                                                           | : | 1,55,000                                                                                             |
| Financing                                                                         | : | Self BDT-1,05,000/- (from existing business) 68%<br>Required Investment BDT- 50,000/-(as equity) 32% |
| Present salary/drawings from business (estimates)                                 | : | 6,000                                                                                                |
| Proposed Salary                                                                   |   | 7,000                                                                                                |
| Proposed Business (i)% of present gross profit margin (ii) Estimated %of proposed | : | 10%<br>10%                                                                                           |
| gross profit margin<br>(iii) Agreed grace period                                  |   | 01 month                                                                                             |

## PRESENT & PROPOSED INVESTMENT BREAKDOWN

| Particulars                                                                                                       | Existing Business<br>(BDT) | Proposed<br>(BDT) | Total<br>(BDT) |
|-------------------------------------------------------------------------------------------------------------------|----------------------------|-------------------|----------------|
| Investments in different categories:                                                                              | (1)                        | (2)               | (1+2)          |
| Present Stock Items: Goods Item –93,700 Rack-7000, Cashbox-1000, Choky- 500, Chair-500, Bench -2300 (Total=11300) | 1,05,000                   |                   | 1,05,000       |
| Proposed items: Apple, Malta, Grapes & Pear:50,000                                                                |                            | 50,000            | 50,000         |
| Total Capital                                                                                                     | 1,05,000                   | 50,000            | 1,55,000       |