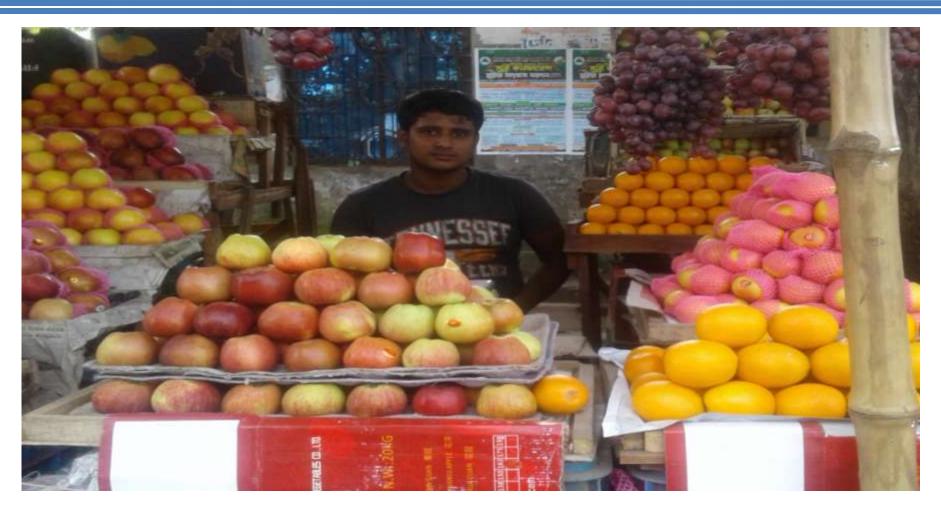

## Habibur Rahman Fol Vander

Project by- Habibur Rahman
Identified by- Md. Altaf Hossain
Verified by-Sanwar Hossain

Brahmanbaria Unit Area 4 GRAMEEN TRUST

# PROPOSED NOBIN UDYOKTA BUSINESS INFO

| Business Name                                                                     | : | Habibur Raman fol Vander                                                                             |
|-----------------------------------------------------------------------------------|---|------------------------------------------------------------------------------------------------------|
| Address/ Location                                                                 | : | Sultanpur Bazar, Brahmanbaria Sadar, Brahmanbaria                                                    |
| Total Investment in BDT                                                           | : | 1,55,000                                                                                             |
| Financing                                                                         | : | Self BDT-1,05,000/- (from existing business) 68%<br>Required Investment BDT- 50,000/-(as equity) 32% |
| Present salary/drawings from business (estimates)                                 | : | 6,000                                                                                                |
| Proposed Salary                                                                   |   | 7,000                                                                                                |
| Proposed Business (i)% of present gross profit margin (ii) Estimated %of proposed | : | 10%<br>10%                                                                                           |
| gross profit margin<br>(iii) Agreed grace period                                  |   | 01 month                                                                                             |