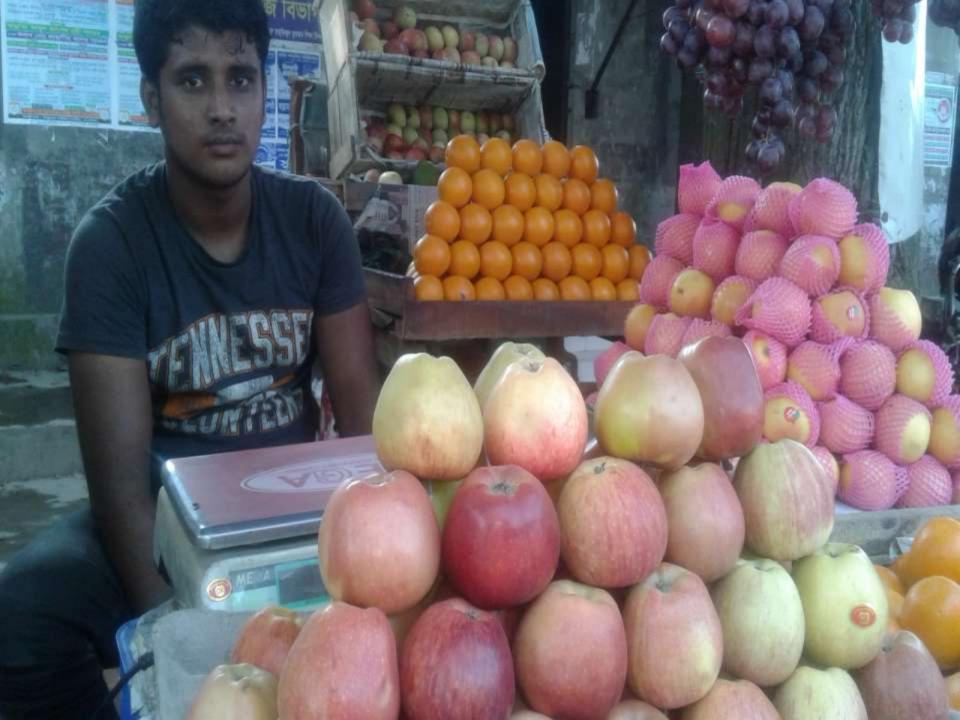

# PROPOSED NOBIN UDYOKTA BUSINESS INFO

| Business Name                                                                     | : | Habibur Raman fol Vander                                                                             |
|-----------------------------------------------------------------------------------|---|------------------------------------------------------------------------------------------------------|
| Address/ Location                                                                 | : | Sultanpur Bazar, Brahmanbaria Sadar, Brahmanbaria                                                    |
| Total Investment in BDT                                                           | : | 1,55,000                                                                                             |
| Financing                                                                         | : | Self BDT-1,05,000/- (from existing business) 68%<br>Required Investment BDT- 50,000/-(as equity) 32% |
| Present salary/drawings from business (estimates)                                 | : | 6,000                                                                                                |
| Proposed Salary                                                                   |   | 7,000                                                                                                |
| Proposed Business (i)% of present gross profit margin (ii) Estimated %of proposed | : | 10%<br>10%                                                                                           |
| gross profit margin<br>(iii) Agreed grace period                                  |   | 01 month                                                                                             |

## PRESENT & PROPOSED INVESTMENT BREAKDOWN

| Particulars                                                                                                       | Existing Business<br>(BDT) | Proposed<br>(BDT) | Total<br>(BDT) |
|-------------------------------------------------------------------------------------------------------------------|----------------------------|-------------------|----------------|
| Investments in different categories:                                                                              | (1)                        | (2)               | (1+2)          |
| Present Stock Items: Goods Item –93,700 Rack-7000, Cashbox-1000, Choky- 500, Chair-500, Bench -2300 (Total=11300) | 1,05,000                   |                   | 1,05,000       |
| Proposed items: Apple, Malta, Grapes & Pear:50,000                                                                |                            | 50,000            | 50,000         |
| Total Capital                                                                                                     | 1,05,000                   | 50,000            | 1,55,000       |