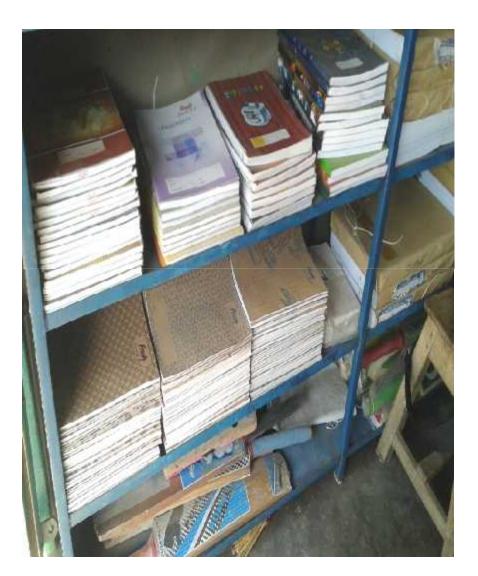

#### PRESENT & PROPOSED INVESTMENT Breakdown

| Investments in different categories:           Present Stock Items:         60,000/-           1. Book      | (1)        | (2)    | (1+2)      |
|-------------------------------------------------------------------------------------------------------------|------------|--------|------------|
| 1. Book                                                                                                     |            |        |            |
| <ul> <li>5. Stationary item50,000/-</li> <li>6. Decoration40,000/-</li> <li>7. Gift item20,000/-</li> </ul> | 2,65,000/- |        | 70,000     |
| Proposed items: Others Item  Total Capital                                                                  | 2,65,000/- | 70,000 | 3,35,000/- |

#### PRESENT & PROPOSED INVESTMENT Breakdown

(Continued)

| Present Stock Items |            |  |  |  |  |
|---------------------|------------|--|--|--|--|
| Product name        | Amount     |  |  |  |  |
| Book                | 60,000/-   |  |  |  |  |
| Paper               | 30,000/-   |  |  |  |  |
| School bag          | 30,000/-   |  |  |  |  |
| Stationary item     | 50,000/-   |  |  |  |  |
| Sports item         | 35,000/-   |  |  |  |  |
| Decoration          | 40,000/-   |  |  |  |  |
| Gift item           | 20,000/-   |  |  |  |  |
| Total Present Stock | 2,65,000/- |  |  |  |  |

| Proposed Items       |          |  |  |  |
|----------------------|----------|--|--|--|
| Product Name         | Amount   |  |  |  |
| Sports item          | 15,000/- |  |  |  |
| Stationary item      | 15,000/- |  |  |  |
| Book                 | 40,000   |  |  |  |
| Total Proposed Stock | 70,000   |  |  |  |