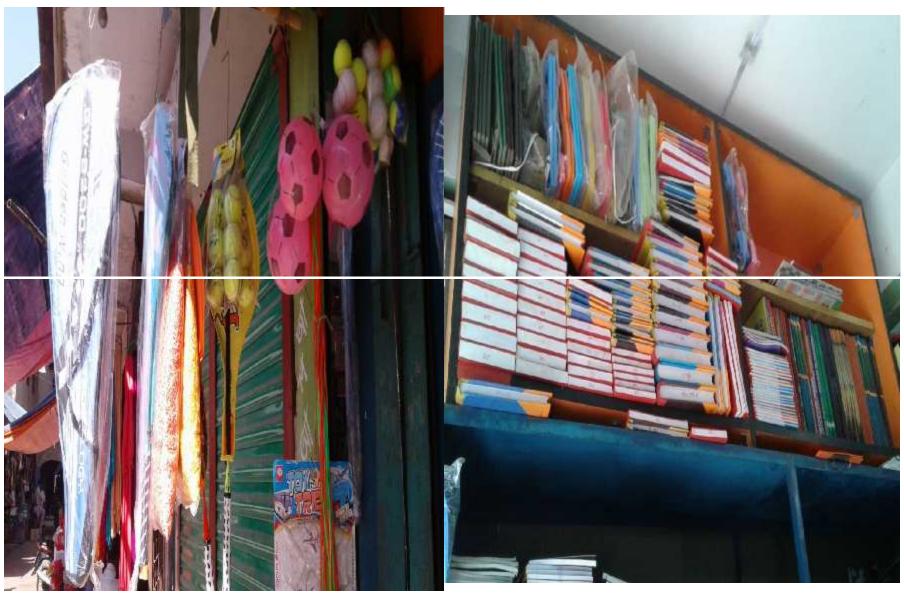

#### PRESENT & PROPOSED INVESTMENT Breakdown

(Continued)

| Present Stock Items |            |  |  |  |  |
|---------------------|------------|--|--|--|--|
| Product name        | Amount     |  |  |  |  |
| Book                | 60,000/-   |  |  |  |  |
| Paper               | 30,000/-   |  |  |  |  |
| School bag          | 30,000/-   |  |  |  |  |
| Stationary item     | 50,000/-   |  |  |  |  |
| Sports item         | 35,000/-   |  |  |  |  |
| Decoration          | 40,000/-   |  |  |  |  |
| Gift item           | 20,000/-   |  |  |  |  |
| Total Present Stock | 2,65,000/- |  |  |  |  |

| Proposed Items       |          |  |  |  |
|----------------------|----------|--|--|--|
| Product Name         | Amount   |  |  |  |
| Sports item          | 15,000/- |  |  |  |
| Stationary item      | 15,000/- |  |  |  |
| Book                 | 40,000   |  |  |  |
| Total Proposed Stock | 70,000   |  |  |  |