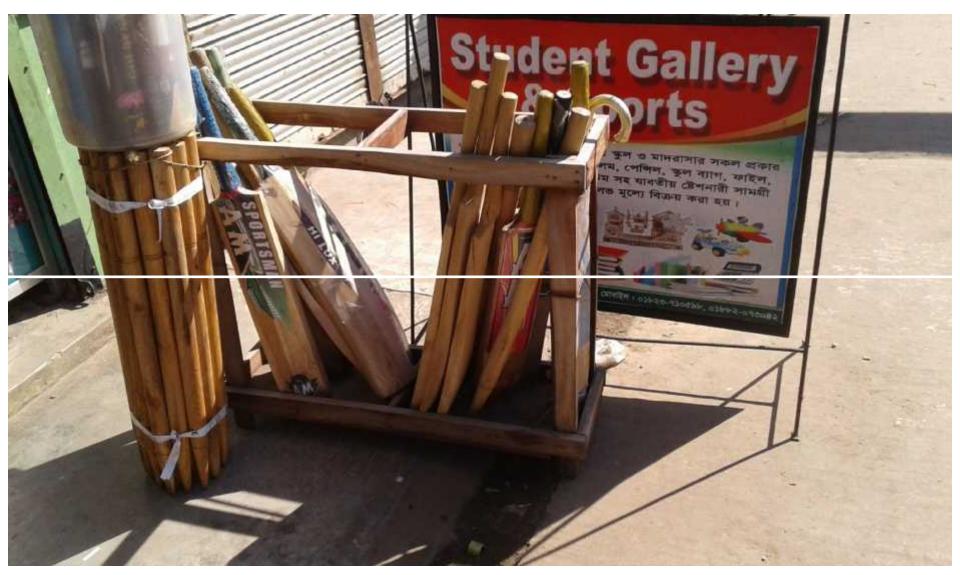

#### PRESENT & PROPOSED INVESTMENT Breakdown

(Continued)

| Present Stock Items |            |  |  |  |  |
|---------------------|------------|--|--|--|--|
| Product name        | Amount     |  |  |  |  |
| Book                | 60,000/-   |  |  |  |  |
| Paper               | 30,000/-   |  |  |  |  |
| School bag          | 30,000/-   |  |  |  |  |
| Stationary item     | 50,000/-   |  |  |  |  |
| Sports item         | 35,000/-   |  |  |  |  |
| Decoration          | 40,000/-   |  |  |  |  |
| Gift item           | 20,000/-   |  |  |  |  |
| Total Present Stock | 2,65,000/- |  |  |  |  |

| Proposed Items       |          |  |  |  |
|----------------------|----------|--|--|--|
| Product Name         | Amount   |  |  |  |
| Sports item          | 15,000/- |  |  |  |
| Stationary item      | 15,000/- |  |  |  |
| Book                 | 40,000   |  |  |  |
| Total Proposed Stock | 70,000   |  |  |  |