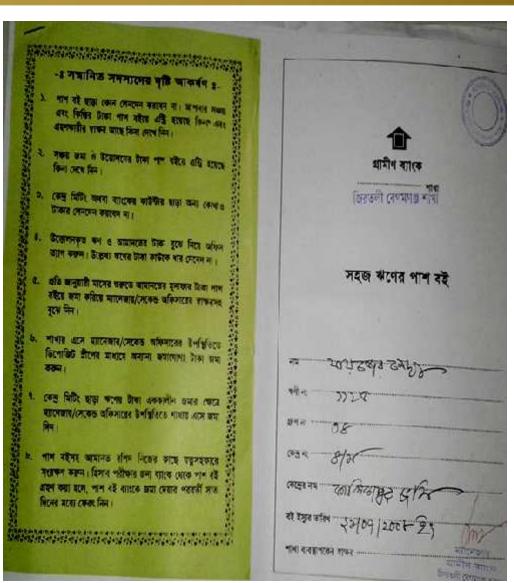

#### BRIEF BIO OF THE PROPOSED NOBIN UDYOKTA

| Name                                                                                                                                                          | :                                       | Md. Nur Uddin                                                                                                                                                                                                 |  |  |
|---------------------------------------------------------------------------------------------------------------------------------------------------------------|-----------------------------------------|---------------------------------------------------------------------------------------------------------------------------------------------------------------------------------------------------------------|--|--|
| Age                                                                                                                                                           | :                                       | 01/02/1992 (25Years)                                                                                                                                                                                          |  |  |
| Marital status                                                                                                                                                | :                                       | unmarried                                                                                                                                                                                                     |  |  |
| Children                                                                                                                                                      | :                                       | N/A                                                                                                                                                                                                           |  |  |
| No. of siblings:                                                                                                                                              | :                                       | 02 Brother ,0 sister                                                                                                                                                                                          |  |  |
| Parent's and GB related Info  (i) Who is GB member  (ii) Mother's name  (iii) Father's name  (iv) GB member's info                                            | : : :                                   | Mother Father Foyjer nessa md.Foyez Ahmed Member since:21/07/2008. Drop Out: 04-08-2016 Branch: Jirtoli, Centre no.04/m, Group:04 Loanee No :1125 First loan:5,000/ Existing loan: 20,000/- Outstanding: Nill |  |  |
| Further Information:  (v) Who pays GB loan installment  (vi) Mobile lady  (vii) Grameen Education Loan  (viii) Any other loan like GCCN, GKF etc  (ix) Others | : : : : : : : : : : : : : : : : : : : : | NU<br>N/A<br>N/A<br>N/A<br>N/A                                                                                                                                                                                |  |  |
| Education                                                                                                                                                     | :                                       | Diploma ( agriculture )                                                                                                                                                                                       |  |  |

#### BRIEF HISTORY OF GB LOAN Utilization by Family

NU's mother has been a member of Grameen Bank (GB) From 2008 to 2016. At first his mother took a loan amount of 5,000 BDT from Grameen Bank. She invested the money in NU's business. NU's mother gradually improved their life standard by using GB loan.