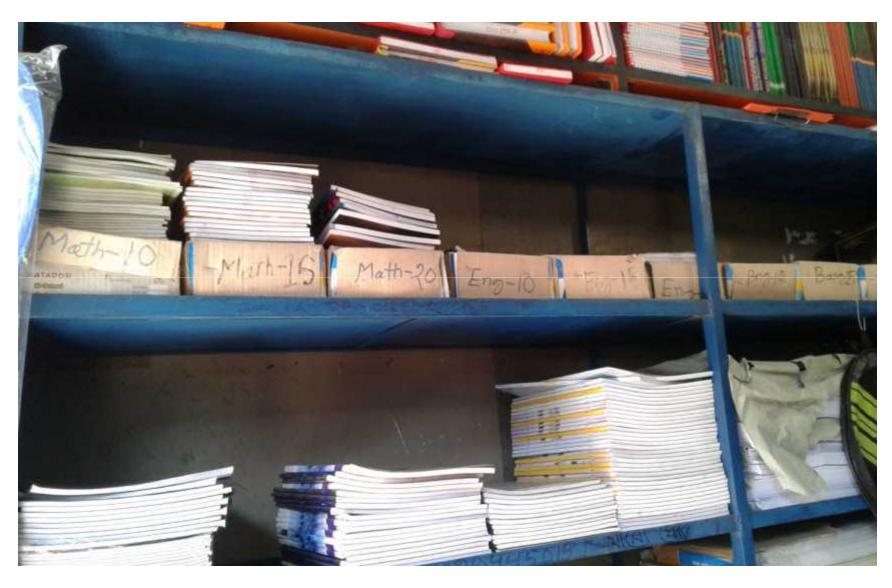

#### PRESENT & PROPOSED INVESTMENT Breakdown

| Investments in different categories:           Present Stock Items:         60,000/-           1. Book      | (1)        | (2)    | (1+2)      |
|-------------------------------------------------------------------------------------------------------------|------------|--------|------------|
| 1. Book                                                                                                     |            |        |            |
| <ul> <li>5. Stationary item50,000/-</li> <li>6. Decoration40,000/-</li> <li>7. Gift item20,000/-</li> </ul> | 2,65,000/- |        | 70,000     |
| Proposed items: Others Item  Total Capital                                                                  | 2,65,000/- | 70,000 | 3,35,000/- |

#### PRESENT & PROPOSED INVESTMENT Breakdown

(Continued)

| Present Stock Items |            |  |  |  |  |
|---------------------|------------|--|--|--|--|
| Product name        | Amount     |  |  |  |  |
| Book                | 60,000/-   |  |  |  |  |
| Paper               | 30,000/-   |  |  |  |  |
| School bag          | 30,000/-   |  |  |  |  |
| Stationary item     | 50,000/-   |  |  |  |  |
| Sports item         | 35,000/-   |  |  |  |  |
| Decoration          | 40,000/-   |  |  |  |  |
| Gift item           | 20,000/-   |  |  |  |  |
| Total Present Stock | 2,65,000/- |  |  |  |  |

| Proposed Items       |          |  |  |  |
|----------------------|----------|--|--|--|
| Product Name         | Amount   |  |  |  |
| Sports item          | 15,000/- |  |  |  |
| Stationary item      | 15,000/- |  |  |  |
| Book                 | 40,000   |  |  |  |
| Total Proposed Stock | 70,000   |  |  |  |