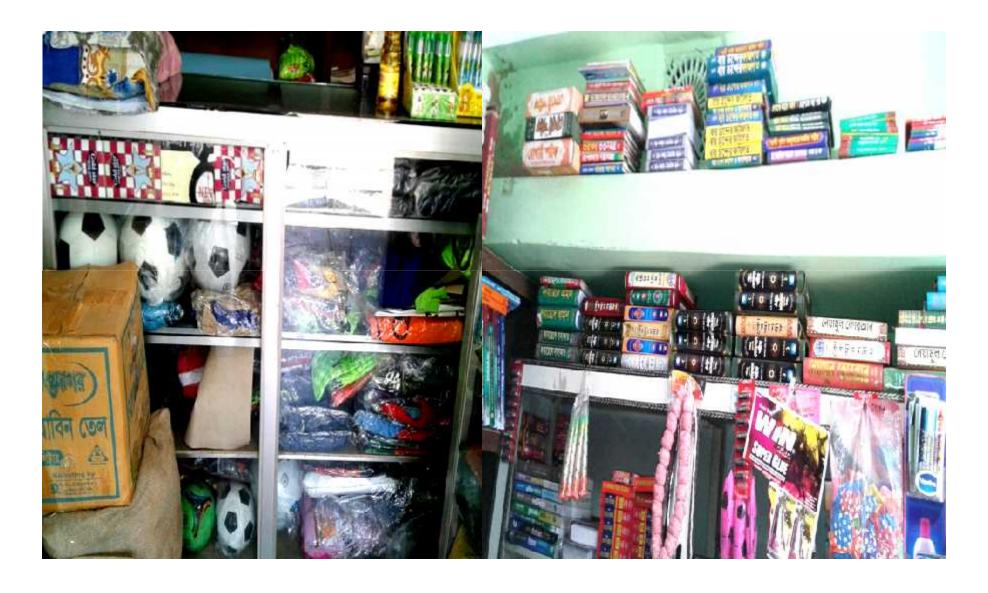

#### PRESENT & PROPOSED INVESTMENT Breakdown

| Investments in different categories:           Present Stock Items:         60,000/-           1. Book      | (1)        | (2)    | (1+2)      |
|-------------------------------------------------------------------------------------------------------------|------------|--------|------------|
| 1. Book                                                                                                     |            |        |            |
| <ul> <li>5. Stationary item50,000/-</li> <li>6. Decoration40,000/-</li> <li>7. Gift item20,000/-</li> </ul> | 2,65,000/- |        | 70,000     |
| Proposed items: Others Item  Total Capital                                                                  | 2,65,000/- | 70,000 | 3,35,000/- |

#### PRESENT & PROPOSED INVESTMENT Breakdown

(Continued)

| Present Stock Items |            |  |  |  |  |
|---------------------|------------|--|--|--|--|
| Product name        | Amount     |  |  |  |  |
| Book                | 60,000/-   |  |  |  |  |
| Paper               | 30,000/-   |  |  |  |  |
| School bag          | 30,000/-   |  |  |  |  |
| Stationary item     | 50,000/-   |  |  |  |  |
| Sports item         | 35,000/-   |  |  |  |  |
| Decoration          | 40,000/-   |  |  |  |  |
| Gift item           | 20,000/-   |  |  |  |  |
| Total Present Stock | 2,65,000/- |  |  |  |  |

| Proposed Items       |          |  |  |  |
|----------------------|----------|--|--|--|
| Product Name         | Amount   |  |  |  |
| Sports item          | 15,000/- |  |  |  |
| Stationary item      | 15,000/- |  |  |  |
| Book                 | 40,000   |  |  |  |
| Total Proposed Stock | 70,000   |  |  |  |