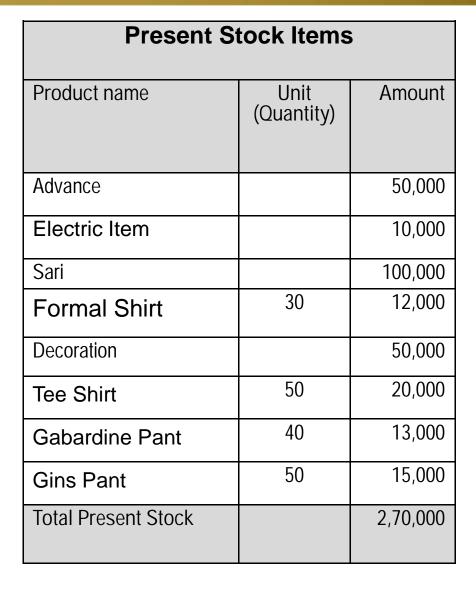

#### PRESENT & PROPOSED INVESTMENT Breakdown

| Particulars                                                                                                                                         | Existing Business<br>(BDT) | Proposed (BDT) | Total<br>(BDT) |
|-----------------------------------------------------------------------------------------------------------------------------------------------------|----------------------------|----------------|----------------|
| Investments in different categories:                                                                                                                | (1)                        | (2)            | (1+2)          |
| Present Stock Items:  Advance- Others Items Decoration Electrical Materials (Details attached in Next slide)  50,000/- 1,60,000/- 50,000/- 10,000/- | 270,000                    |                | 270,000        |
| Proposed items: Others Item 70,000  (Details attached in Next slide)                                                                                |                            | 70,000         | 70,000         |
| Total Capital                                                                                                                                       | 270,000                    | 70,000         | 340,000        |