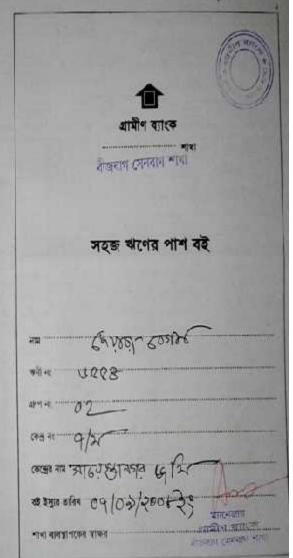

#### BRIEF BIO OF THE PROPOSED NOBIN UDYOKTA

| Name                                                                                                                                                          | :                                       | Md.Ismail Hossain                                                                                                                                                                                    |
|---------------------------------------------------------------------------------------------------------------------------------------------------------------|-----------------------------------------|------------------------------------------------------------------------------------------------------------------------------------------------------------------------------------------------------|
| Age                                                                                                                                                           | :                                       | 25/11/1989 (28Years)                                                                                                                                                                                 |
| Marital status                                                                                                                                                | :                                       | unmarried                                                                                                                                                                                            |
| Children                                                                                                                                                      | :                                       | N/A                                                                                                                                                                                                  |
| No. of siblings:                                                                                                                                              | :                                       | 03 Brother ,2 sister                                                                                                                                                                                 |
| Parent's and GB related Info  (i) Who is GB member  (ii) Mother's name  (iii) Father's name  (iv) GB member's info                                            |                                         | Mother Father peyera Begum Abdul monnan Member since:07/09/2008. Drop Out: 19-10-2015 Branch: Bizbag, Centre no.07/m, Group:02 Loane No.6554 First loan:5,000/ Last loan: 25,000/- Outstanding: Nill |
| Further Information:  (v) Who pays GB loan installment  (vi) Mobile lady  (vii) Grameen Education Loan  (viii) Any other loan like GCCN, GKF etc  (ix) Others | : : : : : : : : : : : : : : : : : : : : | N/A<br>N/A<br>N/A<br>N/A<br>N/A                                                                                                                                                                      |
| Education                                                                                                                                                     | :                                       | Eight                                                                                                                                                                                                |