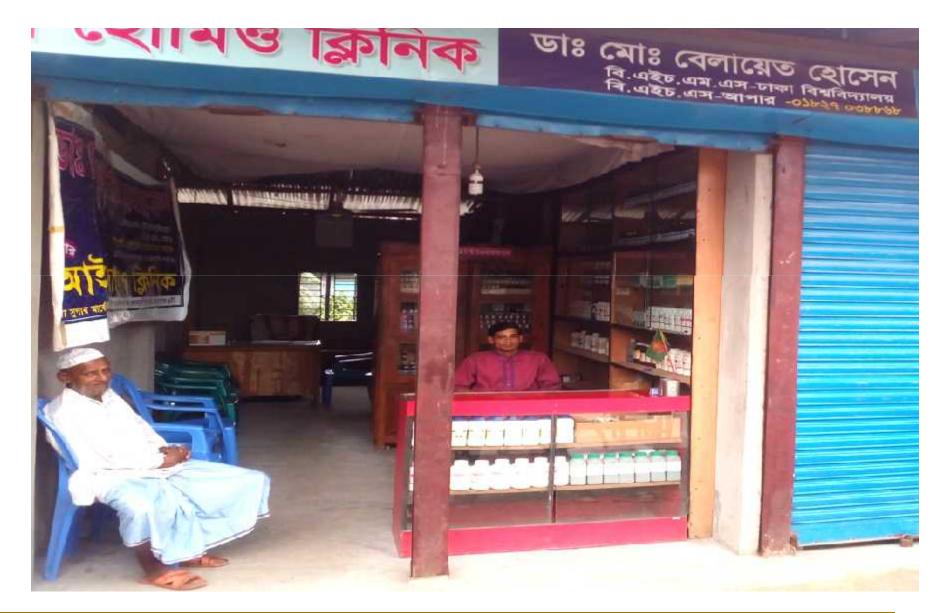

### BRIEF BIO OF THE PROPOSED NOBIN UDYOKTA

| Present Occupation                         | : | Homeo Business                                                             |
|--------------------------------------------|---|----------------------------------------------------------------------------|
| Initial Investment                         | : | 60,000/=                                                                   |
| Trade License No                           |   | 802/2017-2018                                                              |
| Business Experience                        | : | 07 Years                                                                   |
| And Training Info                          | : | Received training from Chowmohani Bazar for 01 years.                      |
| Other Own/Family Sources of<br>Income      | : | N/A                                                                        |
| Other Own/Family Sources of<br>Liabilities | : | N/A                                                                        |
| NU Contact Info                            |   | 01827-038868 (This number will be registered in SBMS System for Daily SMS) |
| NU Project Source/Reference                | : | Noakhali Unit                                                              |