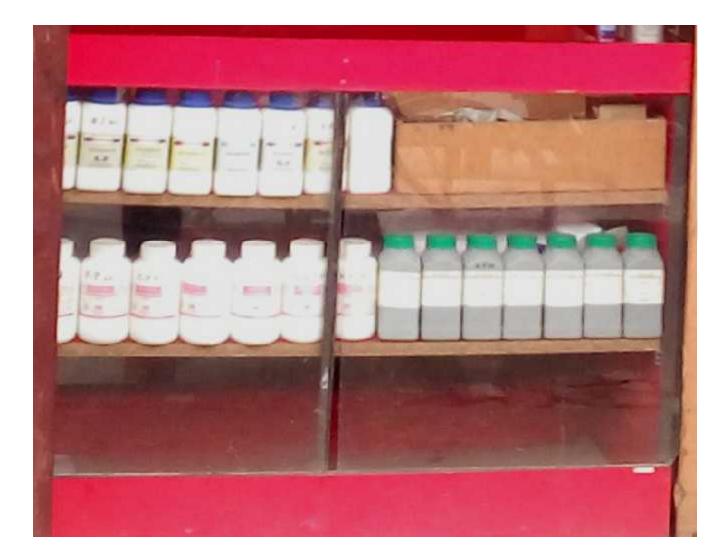

## PROPOSED BUSINESS Info.

### PRESENT & PROPOSED INVESTMENT Breakdown

| Particulars                                                             | Existing Business (BDT) | Proposed (BDT) | Total<br>(BDT) |
|-------------------------------------------------------------------------|-------------------------|----------------|----------------|
| Investments in different categories:                                    | (1)                     | (2)            | (1+2)          |
| Present Stock Items:Advance-30,000Homeo medicine1,50,00Decoration20,000 | 2,00,000/-              |                | 2,00,000/-     |
| Proposed items:                                                         |                         | 60,000         |                |
| Total Capital                                                           | 2,00,000/-              | 60,000         | 2,60,000/-     |

# PRESENT & PROPOSED INVESTMENT Breakdown (Continued)

| Present Stock Items |            |  |
|---------------------|------------|--|
| Product name        | Amount     |  |
| Advance             | 30,000/-   |  |
| Homeo medicine      | 1,50,000/- |  |
| Decoration          | 20,000/-   |  |
| Total Present Stock | 2,00,000/- |  |

#### **Proposed Items**

| Product Name         | Amount |
|----------------------|--------|
| Chelad onium thuja   | 15,000 |
| Amoloki              | 10,000 |
| Lycoprod UM          | 15,000 |
| China hydris         | 20,000 |
| Total Proposed Stock | 60,000 |