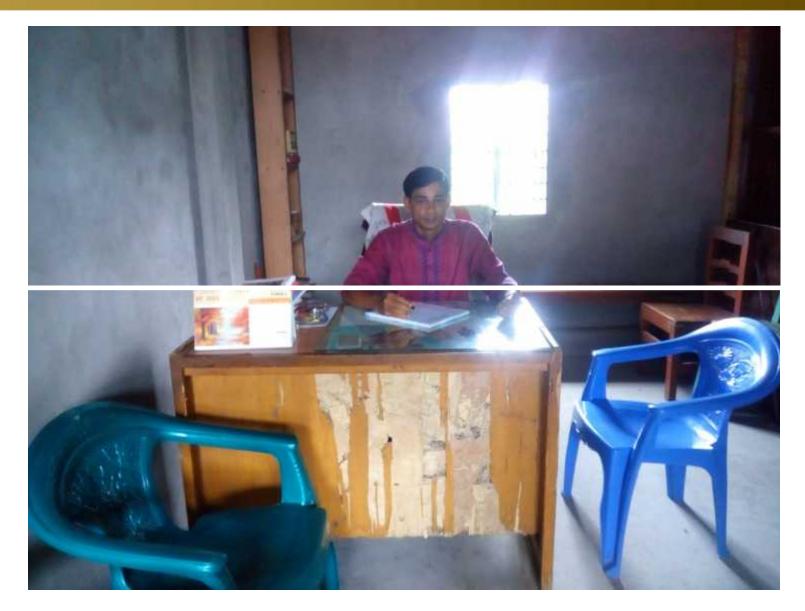

### BRIEF BIO OF THE PROPOSED NOBIN UDYOKTA

| Present Occupation                         | : | Homeo Business                                                             |
|--------------------------------------------|---|----------------------------------------------------------------------------|
| Initial Investment                         | : | 60,000/=                                                                   |
| Trade License No                           |   | 802/2017-2018                                                              |
| Business Experience                        | : | 07 Years                                                                   |
| And Training Info                          | : | Received training from Chowmohani Bazar for 01 years.                      |
| Other Own/Family Sources of<br>Income      | : | N/A                                                                        |
| Other Own/Family Sources of<br>Liabilities | : | N/A                                                                        |
| NU Contact Info                            |   | 01827-038868 (This number will be registered in SBMS System for Daily SMS) |
| NU Project Source/Reference                | : | Noakhali Unit                                                              |

NU's mother has been a member of Grameen Bank (GB) From 2006 to 2014. At first his mother took a loan amount of 5,000 BDT from Grameen Bank. She invested the money in NU's business. NU's mother gradually improved their life standard by using GB loan.