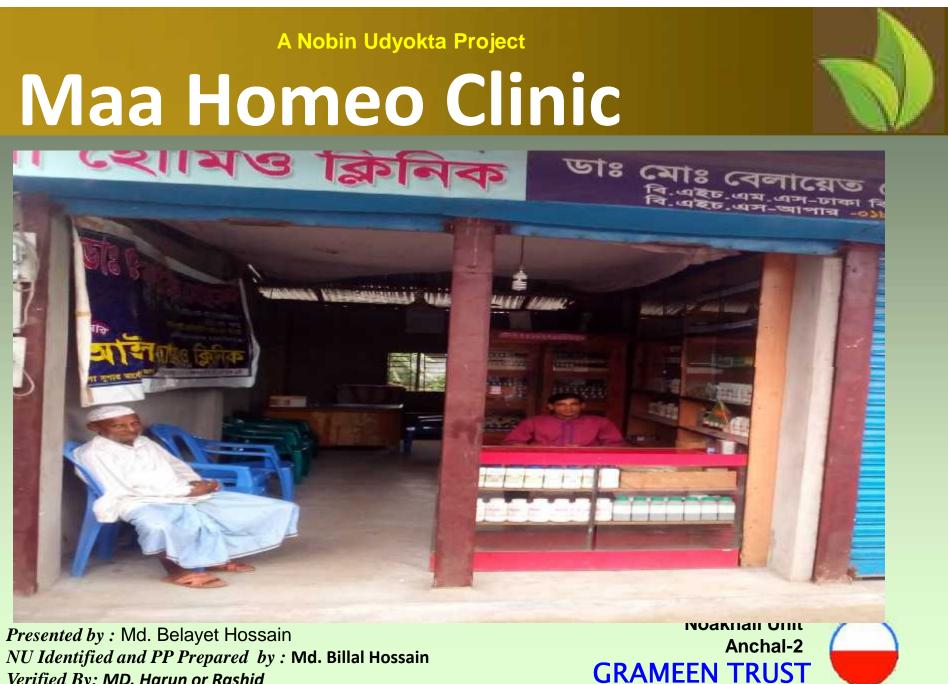

Verified By: MD. Harun or Rashid

GT Social Business Anchal-2, Laxmipur

### BRIEF BIO OF THE PROPOSED NOBIN UDYOKTA



| Present Occupation                         | : | Homeo Business                                                             |
|--------------------------------------------|---|----------------------------------------------------------------------------|
| Initial Investment                         | : | 60,000/=                                                                   |
| Trade License No                           |   | 802/2017-2018                                                              |
| Business Experience                        | : | 07 Years                                                                   |
| And Training Info