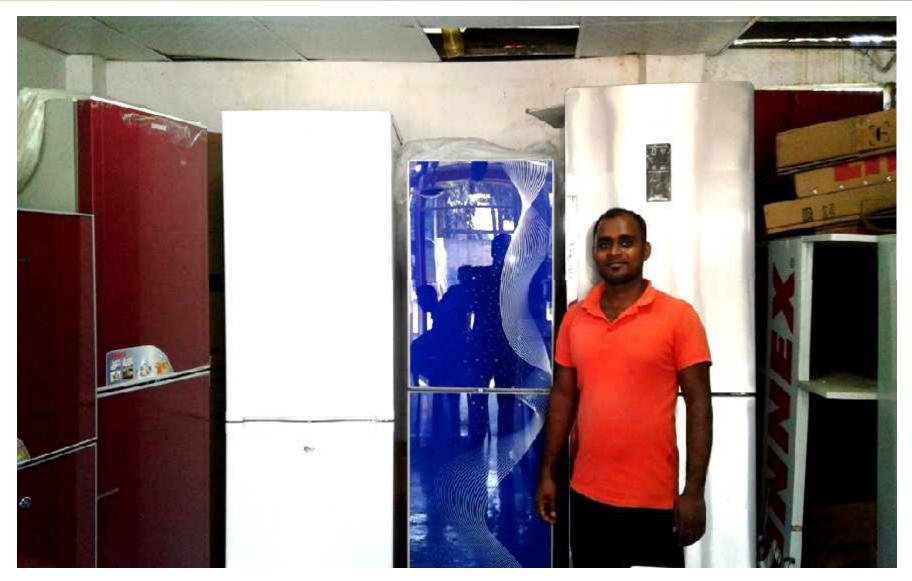

#### PRESENT & PROPOSED INVESTMENT Breakdown

| Particulars                                                                                                                                                                                                                                                                              | Existing Business (BDT) | Proposed (BDT) | Total<br>(BDT) |
|------------------------------------------------------------------------------------------------------------------------------------------------------------------------------------------------------------------------------------------------------------------------------------------|-------------------------|----------------|----------------|
| Investments in different categories:                                                                                                                                                                                                                                                     | (1)                     | (2)            | (1+2)          |
| Present Stock Items:         1. Fridge       4,00,000/-         2. Deep fridge       1,50,000/-         3. Electric iron       20,000/-         4. Rice cooker       10.000/-         5. Blender       10,000/-         6. Gas stove       20,000/-         7. Decoration       50,000/- | 6,60,000/-              |                | 70,000         |
| <u>Proposed items:</u><br>Others Item                                                                                                                                                                                                                                                    |                         | 70,000         |                |
| Total Capital                                                                                                                                                                                                                                                                            | 6,60,000/-              | 70,000         | 7,30,000/-     |

# PRESENT & PROPOSED INVESTMENT Breakdown (Continued)

| Present Stock       | Present Stock Items |  |  |
|---------------------|---------------------|--|--|
| Product name        | Amount              |  |  |
| Fridge              | 4,00,000/-          |  |  |
| Deep Fridge         | 1,50,000/-          |  |  |
| Electric iron       | 20,000/-            |  |  |
| Rice cooker         | 10,000/-            |  |  |
| Blender             | 10,000/-            |  |  |
| Gas stove           | 20,000/-            |  |  |
| Decoration          | 50,000/-            |  |  |
| Total Present Stock | 6,60,000/-          |  |  |