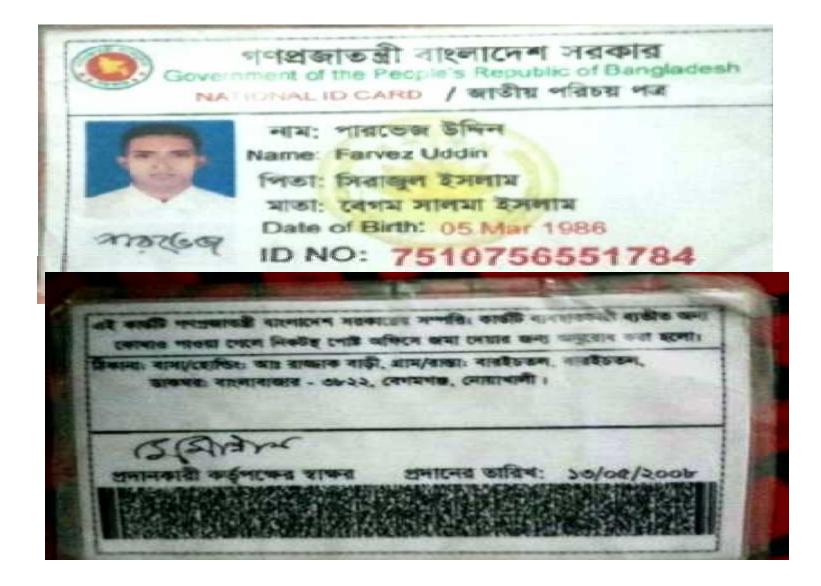

#### BRIEF BIO OF THE PROPOSED NOBIN UDYOKTA

| Name                                                                                                                                                                           | : | Farvez Uddin                                                                                                                                                                                                          |
|--------------------------------------------------------------------------------------------------------------------------------------------------------------------------------|---|-----------------------------------------------------------------------------------------------------------------------------------------------------------------------------------------------------------------------|
| Age                                                                                                                                                                            | : | 05/03/1986 (31Years)                                                                                                                                                                                                  |
| Marital status                                                                                                                                                                 | : | unmarried                                                                                                                                                                                                             |
| Children                                                                                                                                                                       | : | N/A                                                                                                                                                                                                                   |
| No. of siblings:                                                                                                                                                               | : | 01 Brother ,2 sister                                                                                                                                                                                                  |
| <b>Parent's and GB related Info</b><br>(i) Who is GB member<br>(ii) Mother's name<br>(iii) Father's name<br>(iv) GB member's info                                              |   | Mother Father Salma Islam<br>Sirajul Islam<br>Member since:28/02/2009. Drop Out: 22-05-2016<br>Branch: Jirtoli, Centre no.26/m, Group:05<br>Loane No.7377/1 First Ioan:5,000/Last<br>Ioan: 20,000/- Outstanding: Nill |
| <i>Further Information:</i><br>(v) Who pays GB loan installment<br>(vi) Mobile lady<br>(vii) Grameen Education Loan<br>(viii) Any other loan like GCCN, GKF etc<br>(ix) Others | : | N/A<br>N/A<br>N/A<br>N/A<br>N/A                                                                                                                                                                                       |
| Education                                                                                                                                                                      | : | Masters (Accounting)                                                                                                                                                                                                  |