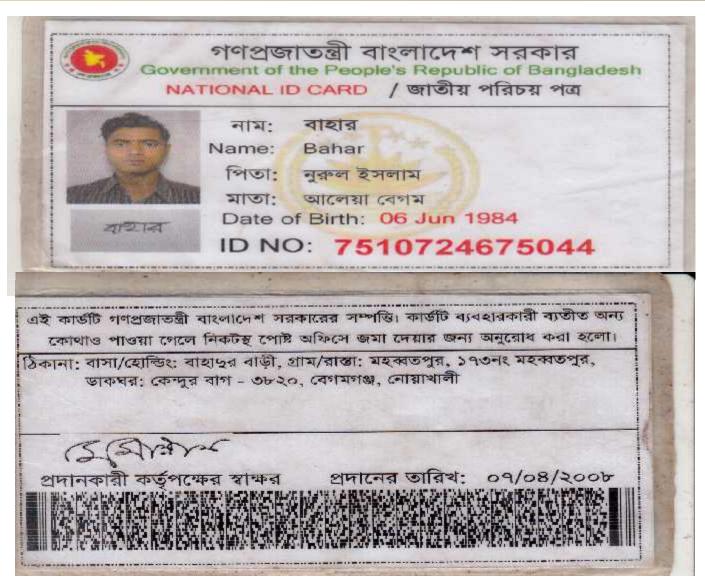

#### BRIEF BIO OF THE PROPOSED NOBIN UDYOKTA

| Name                                                                                                                                                          | :                                       | Bahar                                                                                                                                                                                                     |
|---------------------------------------------------------------------------------------------------------------------------------------------------------------|-----------------------------------------|-----------------------------------------------------------------------------------------------------------------------------------------------------------------------------------------------------------|
| Age                                                                                                                                                           | :                                       | 06/06/1984 (33Years)                                                                                                                                                                                      |
| Marital status                                                                                                                                                | :                                       | married                                                                                                                                                                                                   |
| Children                                                                                                                                                      | :                                       | 2 son and 2 daughter                                                                                                                                                                                      |
| No. of siblings:                                                                                                                                              | :                                       | 02 Brother ,04 sister                                                                                                                                                                                     |
| Parent's and GB related Info  (i) Who is GB member  (ii) Mother's name  (iii) Father's name  (iv) GB member's info                                            |                                         | Mother Father Aleya Begum Nurul Islam Member since:03/07/2008. Drop Out: 22-08-2016 Branch: Jirtoli, Centre no.17/m, Group:07 Loanee No: 1883 First loan: 10,000/-, Last loan: 35,000/- Outstanding: Nill |
| Further Information:  (v) Who pays GB loan installment  (vi) Mobile lady  (vii) Grameen Education Loan  (viii) Any other loan like GCCN, GKF etc  (ix) Others | : : : : : : : : : : : : : : : : : : : : | N/A<br>N/A<br>N/A<br>N/A<br>N/A                                                                                                                                                                           |
| Education                                                                                                                                                     | :                                       | Eight                                                                                                                                                                                                     |