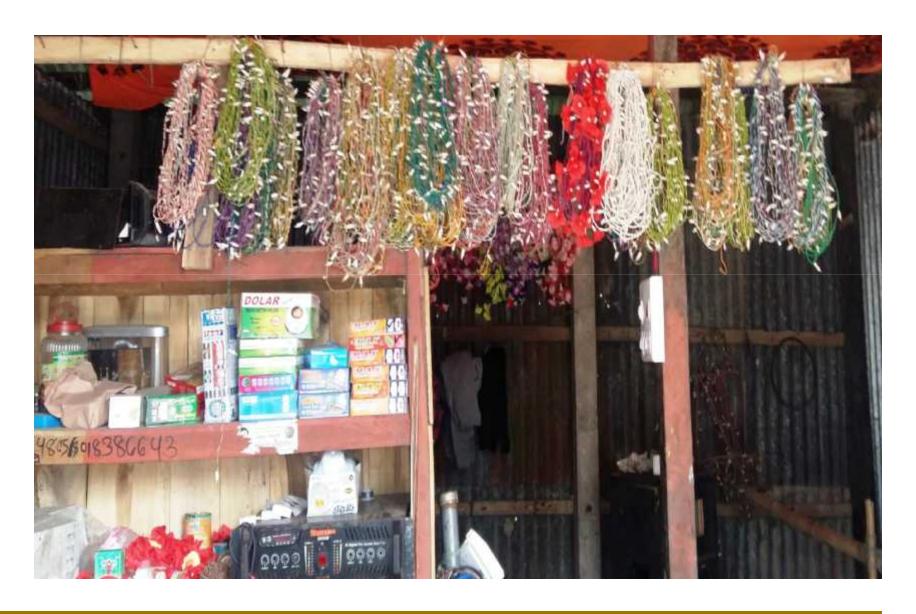

## PROPOSED BUSINESS Info.

| Business Name                                                                                                                        | : | Bahar lighting house                                                                             |
|--------------------------------------------------------------------------------------------------------------------------------------|---|--------------------------------------------------------------------------------------------------|
| Address/ Location                                                                                                                    | : | Kendur bagh bazar,begumjong,Noakhali- 3820                                                       |
| Total Investment in BDT                                                                                                              | : | 3,70,000/-                                                                                       |
| Financing                                                                                                                            | : | Self BDT 3,20,000 (from existing business) -86% Required Investment BDT 50,000/-(as equity) -14% |
| Present salary/drawings from business (estimates)                                                                                    | : | 7,000/-                                                                                          |
| Proposed Salary                                                                                                                      | : | 7,000/-                                                                                          |
| Proposed Business  (i) % of present gross profit margin  (ii) Estimated % of proposed gross profit margin  (iii) Agreed grace period | : | 20% 20% 02 Months                                                                                |

#### PRESENT & PROPOSED INVESTMENT Breakdown

(Continued)

| Present Stock Items |            |  |  |  |  |
|---------------------|------------|--|--|--|--|
| Product name        | Amount     |  |  |  |  |
| Advance             | 1,00,000/- |  |  |  |  |
| Electric Tara batty | 50,000/-   |  |  |  |  |
| Generator           | 70,000/-   |  |  |  |  |
| Sound box           | 80,000/-   |  |  |  |  |
| Decoration          | 20,000/-   |  |  |  |  |
| Total Present Stock | 3,20,000/- |  |  |  |  |