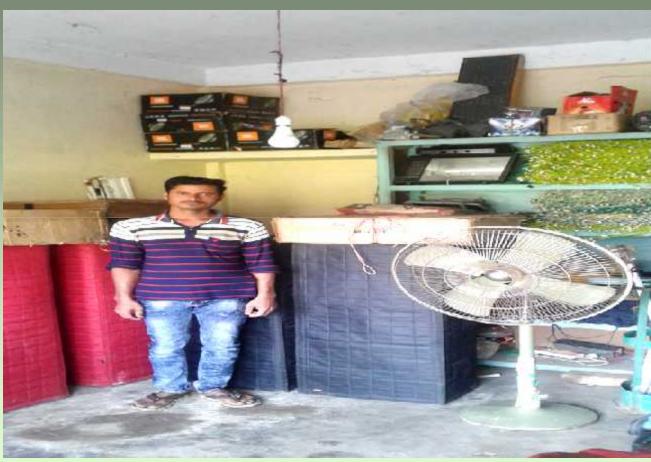

## PROPOSED BUSINESS Info.

| Business Name                                                                                                                        | : | Bahar lighting house                                                                             |
|--------------------------------------------------------------------------------------------------------------------------------------|---|--------------------------------------------------------------------------------------------------|
| Address/ Location                                                                                                                    | : | Kendur bagh bazar,begumjong,Noakhali- 3820                                                       |
| Total Investment in BDT                                                                                                              | : | 3,70,000/-                                                                                       |
| Financing                                                                                                                            | : | Self BDT 3,20,000 (from existing business) -86% Required Investment BDT 50,000/-(as equity) -14% |
| Present salary/drawings from business (estimates)                                                                                    | : | 7,000/-                                                                                          |
| Proposed Salary                                                                                                                      | : | 7,000/-                                                                                          |
| Proposed Business  (i) % of present gross profit margin  (ii) Estimated % of proposed gross profit margin  (iii) Agreed grace period | : | 20% 20% 02 Months                                                                                |

#### PRESENT & PROPOSED INVESTMENT Breakdown

| Particulars                                                                                                            | Existing Business (BDT) | Proposed (BDT) | Total<br>(BDT) |
|------------------------------------------------------------------------------------------------------------------------|-------------------------|----------------|----------------|
| Investments in different categories:                                                                                   | (1)                     | (2)            | (1+2)          |
| Present Stock Items: Advance- Electric Tara batty Generator Sound box Decoration  1,00,000 50,000 70,000 80,000 20,000 | 3,20,000/-              |                | 3,70,000/-     |
| Proposed items: sound box 50,000                                                                                       |                         | 50,000         |                |
| Total Capital                                                                                                          | 3,20,000/-              | 50,000         | 3,70,000/-     |

#### PRESENT & PROPOSED INVESTMENT Breakdown

(Continued)

| Present Stock Items |            |  |  |  |  |
|---------------------|------------|--|--|--|--|
| Product name        | Amount     |  |  |  |  |
| Advance             | 1,00,000/- |  |  |  |  |
| Electric Tara batty | 50,000/-   |  |  |  |  |
| Generator           | 70,000/-   |  |  |  |  |
| Sound box           | 80,000/-   |  |  |  |  |
| Decoration          | 20,000/-   |  |  |  |  |
| Total Present Stock | 3,20,000/- |  |  |  |  |