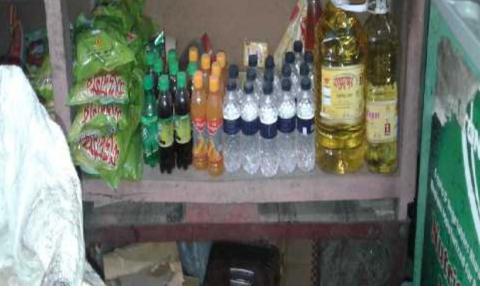

#### PRESENT & PROPOSED INVESTMENT Breakdown

(Continued)

| Present Stock Items |          |  |  |  |  |
|---------------------|----------|--|--|--|--|
| Product name        | Amount   |  |  |  |  |
| Advance             | 1,00,000 |  |  |  |  |
| Soft Drinks         | 10,000   |  |  |  |  |
| Confectionary Item  | 20,000   |  |  |  |  |
| Cosmetics Item      | 25,000   |  |  |  |  |
| Decoration          | 40,000   |  |  |  |  |
| Grocery Item        | 60,000   |  |  |  |  |
| Freeze              | 20,000   |  |  |  |  |
| Total Present Stock | 2,75,000 |  |  |  |  |