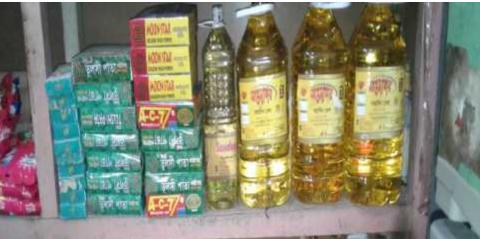

#### PRESENT & PROPOSED INVESTMENT Breakdown

(Continued)

| Present Stock Items |          |  |  |  |  |
|---------------------|----------|--|--|--|--|
| Product name        | Amount   |  |  |  |  |
| Advance             | 1,00,000 |  |  |  |  |
| Soft Drinks         | 10,000   |  |  |  |  |
| Confectionary Item  | 20,000   |  |  |  |  |
| Cosmetics Item      | 25,000   |  |  |  |  |
| Decoration          | 40,000   |  |  |  |  |
| Grocery Item        | 60,000   |  |  |  |  |
| Freeze              | 20,000   |  |  |  |  |
| Total Present Stock | 2,75,000 |  |  |  |  |