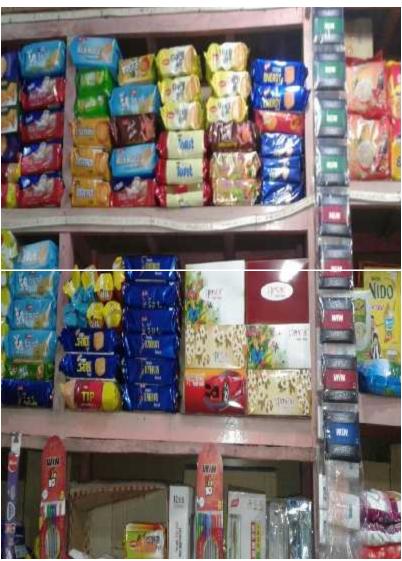

#### PRESENT & PROPOSED INVESTMENT Breakdown

(Continued)

| Present Stock Items |          |  |  |  |  |
|---------------------|----------|--|--|--|--|
| Product name        | Amount   |  |  |  |  |
| Advance             | 1,00,000 |  |  |  |  |
| Soft Drinks         | 10,000   |  |  |  |  |
| Confectionary Item  | 20,000   |  |  |  |  |
| Cosmetics Item      | 25,000   |  |  |  |  |
| Decoration          | 40,000   |  |  |  |  |
| Grocery Item        | 60,000   |  |  |  |  |
| Freeze              | 20,000   |  |  |  |  |
| Total Present Stock | 2,75,000 |  |  |  |  |

| Proposed Items       |        |  |  |  |  |
|----------------------|--------|--|--|--|--|
| Product Name         | Amount |  |  |  |  |
| Grocery item         | 30,000 |  |  |  |  |
| Cosmetics Item       | 20,000 |  |  |  |  |
| Total Proposed Stock | 50,000 |  |  |  |  |