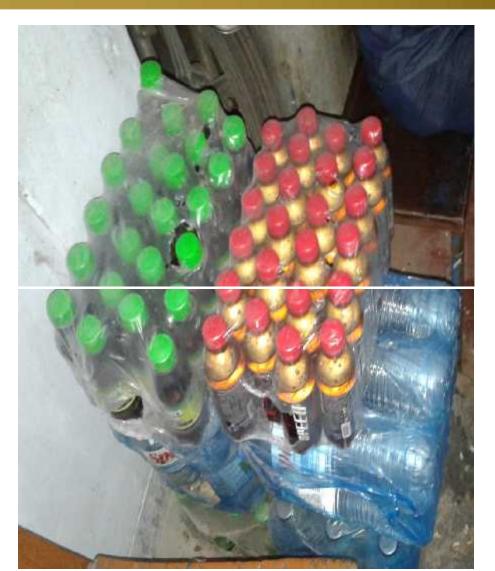

#### PRESENT & PROPOSED INVESTMENT Breakdown

(Continued)

| Present Stock Items |          |  |  |  |  |
|---------------------|----------|--|--|--|--|
| Product name        | Amount   |  |  |  |  |
| Advance             | 1,00,000 |  |  |  |  |
| Soft Drinks         | 10,000   |  |  |  |  |
| Confectionary Item  | 20,000   |  |  |  |  |
| Cosmetics Item      | 25,000   |  |  |  |  |
| Decoration          | 40,000   |  |  |  |  |
| Grocery Item        | 60,000   |  |  |  |  |
| Freeze              | 20,000   |  |  |  |  |
| Total Present Stock | 2,75,000 |  |  |  |  |