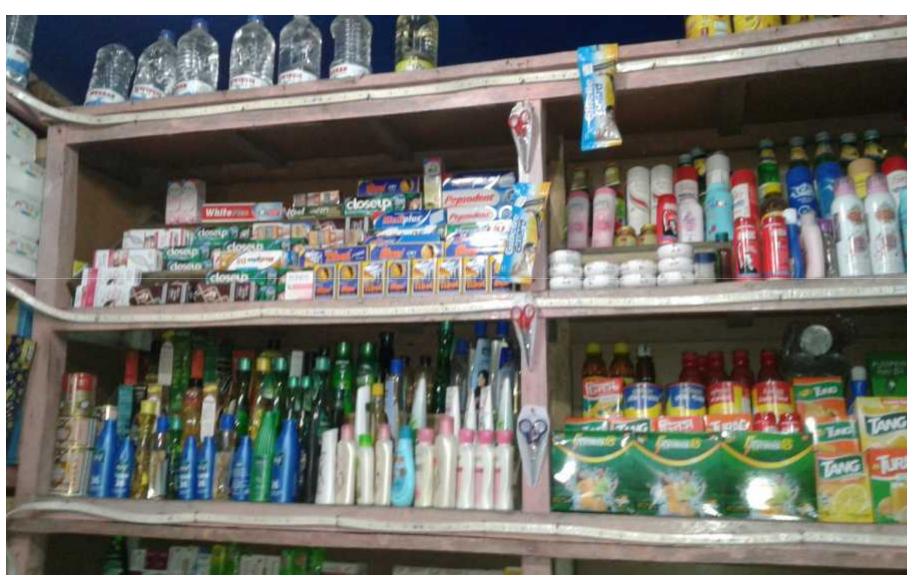

#### PRESENT & PROPOSED INVESTMENT Breakdown

(Continued)

| Present Stock Items |          |  |  |  |  |
|---------------------|----------|--|--|--|--|
| Product name        | Amount   |  |  |  |  |
| Advance             | 1,00,000 |  |  |  |  |
| Soft Drinks         | 10,000   |  |  |  |  |
| Confectionary Item  | 20,000   |  |  |  |  |
| Cosmetics Item      | 25,000   |  |  |  |  |
| Decoration          | 40,000   |  |  |  |  |
| Grocery Item        | 60,000   |  |  |  |  |
| Freeze              | 20,000   |  |  |  |  |
| Total Present Stock | 2,75,000 |  |  |  |  |