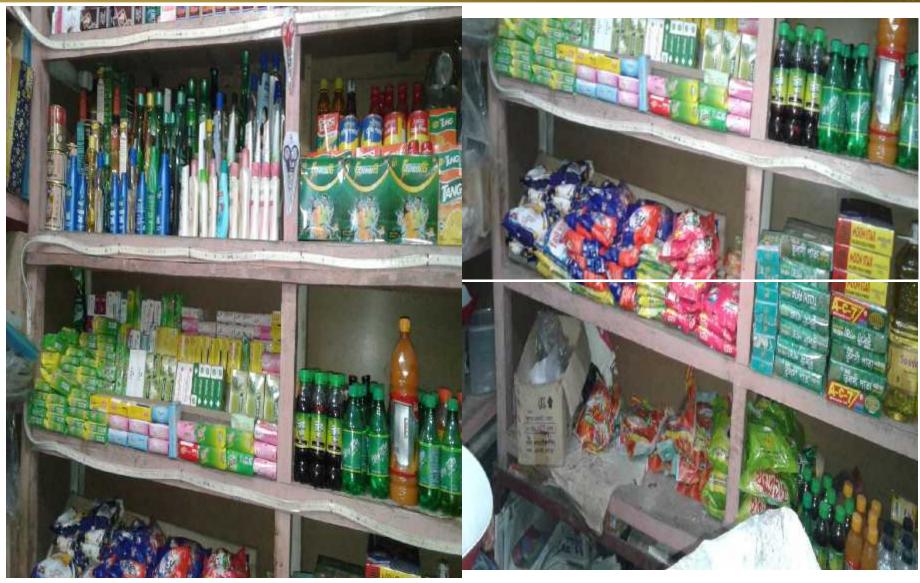

### PROPOSED BUSINESS Info.

| Business Name                                                                                                                        | :  | Arafat store                                                                           |            |
|--------------------------------------------------------------------------------------------------------------------------------------|----|----------------------------------------------------------------------------------------|------------|
| Address/ Location                                                                                                                    | :  | Samir munsir hat , senbagh , Noakhali-3825.                                            |            |
| Total Investment in BDT                                                                                                              | •  | 3,25,000/-                                                                             |            |
| Financing                                                                                                                            | :  | Self BDT 2,75,000 (from existing business) Required Investment BDT 70,000/-(as equity) | 85%<br>15% |
| Present salary/drawings from business (estimates)                                                                                    | :  | 7,000/-                                                                                |            |
| Proposed Salary                                                                                                                      | •• | 7,000/-                                                                                |            |
| Proposed Business  (i) % of present gross profit margin  (ii) Estimated % of proposed gross profit margin  (iii) Agreed grace period | :  | 25%<br>25%<br>02 Months                                                                |            |

#### PRESENT & PROPOSED INVESTMENT Breakdown

(Continued)

| Present Stock Items |          |  |  |  |  |
|---------------------|----------|--|--|--|--|
| Product name        | Amount   |  |  |  |  |
| Advance             | 1,00,000 |  |  |  |  |
| Soft Drinks         | 10,000   |  |  |  |  |
| Confectionary Item  | 20,000   |  |  |  |  |
| Cosmetics Item      | 25,000   |  |  |  |  |
| Decoration          | 40,000   |  |  |  |  |
| Grocery Item        | 60,000   |  |  |  |  |
| Freeze              | 20,000   |  |  |  |  |
| Total Present Stock | 2,75,000 |  |  |  |  |