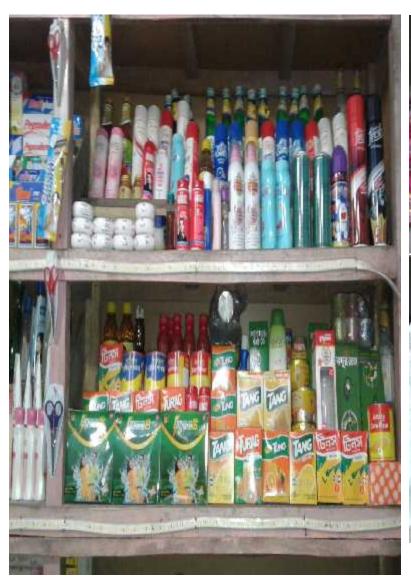

#### BRIEF BIO OF THE PROPOSED NOBIN UDYOKTA

(Continued)

| Present Occupation                      | : | GROCERY ITEM  Collect raw materials from Chowmohani Bazar.                 |
|-----------------------------------------|---|----------------------------------------------------------------------------|
|                                         |   | Local Consumer are the target group.                                       |
| Initial Investment                      | : | 50,000/=                                                                   |
| Trade License No                        |   | 594/2017-2018                                                              |
| Business Experience                     | : | 04Years.                                                                   |
| And Training Info                       | : | Received training from Chowmohani Bazar for 02 years.                      |
| Other Own/Family Sources of Income      | : | N/A                                                                        |
| Other Own/Family Sources of Liabilities | : | N/A                                                                        |
| NU Contact Info                         |   | 01840-224146 (This number will be registered in SBMS System for Daily SMS) |
| NU Project Source/Reference             | : | Noakhali Unit                                                              |

#### PRESENT & PROPOSED INVESTMENT Breakdown

(Continued)

| Present Stock Items |          |  |  |  |  |
|---------------------|----------|--|--|--|--|
| Product name        | Amount   |  |  |  |  |
| Advance             | 1,00,000 |  |  |  |  |
| Soft Drinks         | 10,000   |  |  |  |  |
| Confectionary Item  | 20,000   |  |  |  |  |
| Cosmetics Item      | 25,000   |  |  |  |  |
| Decoration          | 40,000   |  |  |  |  |
| Grocery Item        | 60,000   |  |  |  |  |
| Freeze              | 20,000   |  |  |  |  |
| Total Present Stock | 2,75,000 |  |  |  |  |