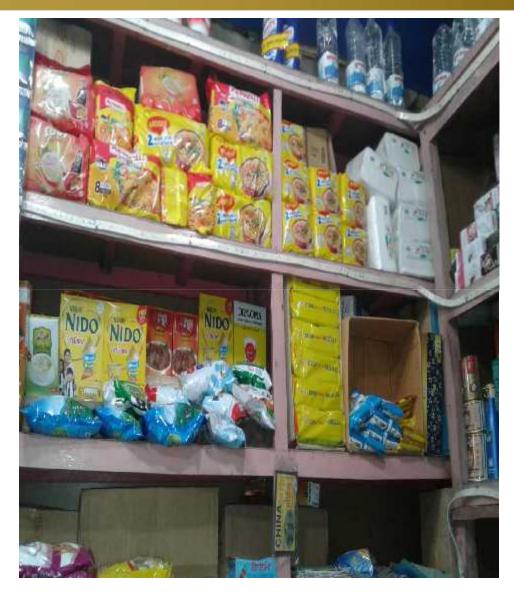

#### PRESENT & PROPOSED INVESTMENT Breakdown

(Continued)

| Present Stock Items |          |  |  |  |  |
|---------------------|----------|--|--|--|--|
| Product name        | Amount   |  |  |  |  |
| Advance             | 1,00,000 |  |  |  |  |
| Soft Drinks         | 10,000   |  |  |  |  |
| Confectionary Item  | 20,000   |  |  |  |  |
| Cosmetics Item      | 25,000   |  |  |  |  |
| Decoration          | 40,000   |  |  |  |  |
| Grocery Item        | 60,000   |  |  |  |  |
| Freeze              | 20,000   |  |  |  |  |
| Total Present Stock | 2,75,000 |  |  |  |  |

| Proposed Items       |        |  |  |  |  |
|----------------------|--------|--|--|--|--|
| Product Name         | Amount |  |  |  |  |
| Grocery item         | 30,000 |  |  |  |  |
| Cosmetics Item       | 20,000 |  |  |  |  |
| Total Proposed Stock | 50,000 |  |  |  |  |