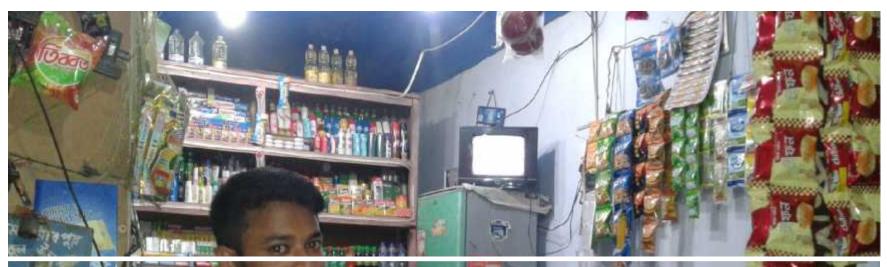

### PROPOSED BUSINESS Info.

| Business Name                                                                                                                        | :  | Arafat store                                                                           |            |
|--------------------------------------------------------------------------------------------------------------------------------------|----|----------------------------------------------------------------------------------------|------------|
| Address/ Location                                                                                                                    | :  | Samir munsir hat , senbagh , Noakhali-3825.                                            |            |
| Total Investment in BDT                                                                                                              | •  | 3,25,000/-                                                                             |            |
| Financing                                                                                                                            | :  | Self BDT 2,75,000 (from existing business) Required Investment BDT 70,000/-(as equity) | 85%<br>15% |
| Present salary/drawings from business (estimates)                                                                                    | :  | 7,000/-                                                                                |            |
| Proposed Salary                                                                                                                      | •• | 7,000/-                                                                                |            |
| Proposed Business  (i) % of present gross profit margin  (ii) Estimated % of proposed gross profit margin  (iii) Agreed grace period | :  | 25%<br>25%<br>02 Months                                                                |            |

#### PRESENT & PROPOSED INVESTMENT Breakdown

(Continued)

| Present Stock Items |          |  |  |  |  |
|---------------------|----------|--|--|--|--|
| Product name        | Amount   |  |  |  |  |
| Advance             | 1,00,000 |  |  |  |  |
| Soft Drinks         | 10,000   |  |  |  |  |
| Confectionary Item  | 20,000   |  |  |  |  |
| Cosmetics Item      | 25,000   |  |  |  |  |
| Decoration          | 40,000   |  |  |  |  |
| Grocery Item        | 60,000   |  |  |  |  |
| Freeze              | 20,000   |  |  |  |  |
| Total Present Stock | 2,75,000 |  |  |  |  |