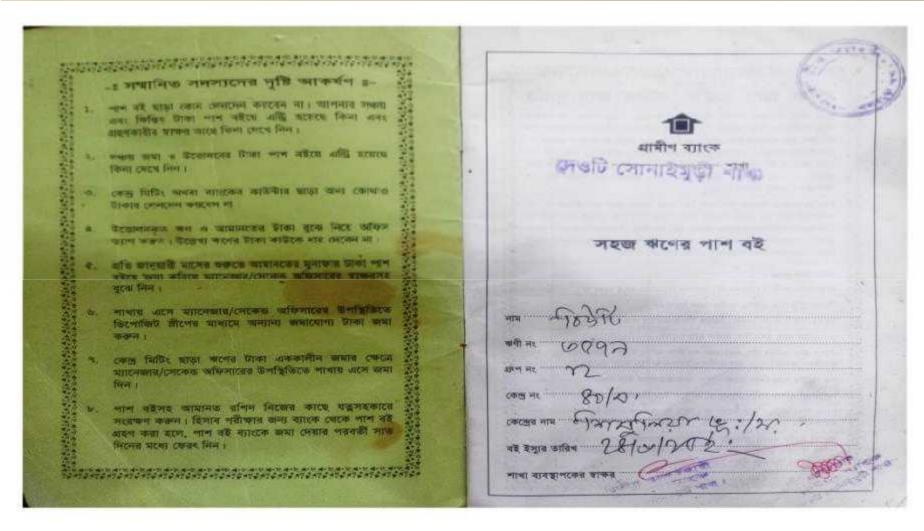

### BRIEF BIO OF THE PROPOSED NOBIN UDYOKTA

| Name                                                                                                                                                          | :     | Alamgir Hossain Sojib                                                                                                                                                                        |
|---------------------------------------------------------------------------------------------------------------------------------------------------------------|-------|----------------------------------------------------------------------------------------------------------------------------------------------------------------------------------------------|
| Age                                                                                                                                                           | :     | 18/01/1999                                                                                                                                                                                   |
| Marital status                                                                                                                                                | :     | Unmarried                                                                                                                                                                                    |
| Children                                                                                                                                                      | :     | N/A                                                                                                                                                                                          |
| No. of siblings:                                                                                                                                              | :     | 04 Brothers & 0 sisters                                                                                                                                                                      |
| Parent's and GB related Info  (i) Who is GB member  (ii) Mother's name  (iii) Father's name  (iv) GB member's info                                            | : : : | Mother Father Beauty Akter Imam Hossain Member Since: 22/07/2006 to 19/07/2016 Branch: deoty Centre no.40/m, Group:12 Loanee No.3579 First loan:5000/- Existing loan: 00/- Outstanding: 00/- |
| Further Information:  (v) Who pays GB loan installment  (vi) Mobile lady  (vii) Grameen Education Loan  (viii) Any other loan like GCCN, GKF etc  (ix) Others | :     | N/A<br>N/A<br>N/A<br>N/A                                                                                                                                                                     |
| Education                                                                                                                                                     | :     | Nine                                                                                                                                                                                         |