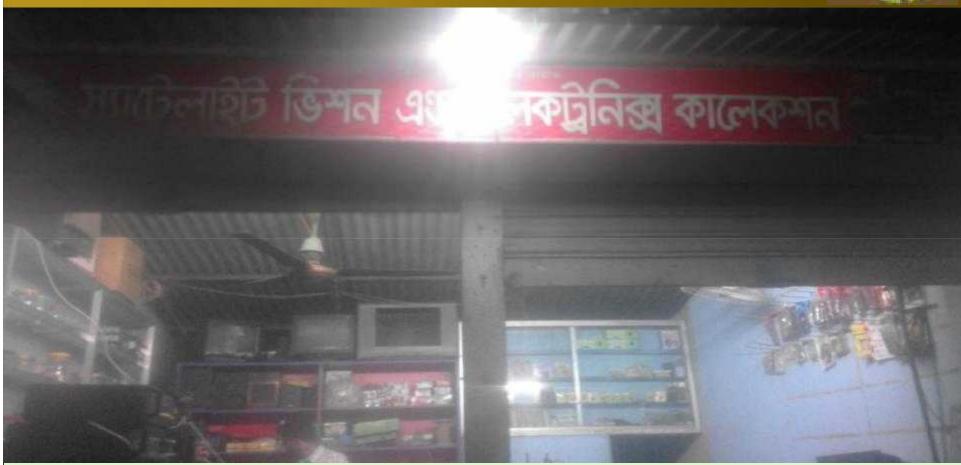

## PROPOSED BUSINESS Info.

| Business Name                                      | :  | Satellite Vision & Telecom                                                                               |
|----------------------------------------------------|----|----------------------------------------------------------------------------------------------------------|
| Address/ Location                                  | :  | Sonaimuri Bazar                                                                                          |
| Total Investment in BDT                            | :  | 530000/=                                                                                                 |
| Financing                                          | •• | Self BDT : 4,70,000 (from existing business) - 89%<br>Required Investment BDT : 60,000 (as equity) - 11% |
| Present salary/drawings from business (estimates)  | :  | BDT 4,000                                                                                                |
| Proposed Salary                                    |    | BDT 7,000                                                                                                |
| Proposed Business % of present gross profit margin | •  | 100%                                                                                                     |
| Estimated % of proposed gross profit margin        | :  | 100%                                                                                                     |
| Agreed grace period                                | :  | 2 months                                                                                                 |