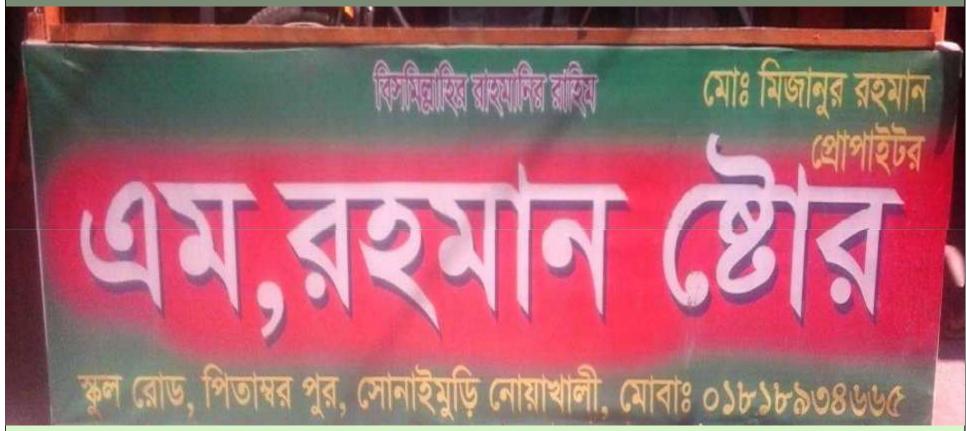

#### M.Rahman Store

Presented by: Md. Mizanur Rahman

NU Identified and PP Prepared by: Md.Ala Uddin

Verified By: Md.Alauddin

### PROPOSED BUSINESS Info.

| Business Name                                      | :  | M. Rahman store                                                                                          |
|----------------------------------------------------|----|----------------------------------------------------------------------------------------------------------|
| Address/ Location                                  | :  | Ulupara Bazar, Sonaimuri                                                                                 |
| Total Investment in BDT                            | •• | 6,07,000/=                                                                                               |
| Financing                                          | :  | Self BDT : 5,47,000 (from existing business) - 90%<br>Required Investment BDT : 60,000 (as equity) - 10% |
| Present salary/drawings from business (estimates)  | :  | BDT 10,000                                                                                               |
| Proposed Salary                                    |    | BDT 10,000                                                                                               |
| Proposed Business % of present gross profit margin | :  | 30%                                                                                                      |
| Estimated % of proposed gross profit margin        | :  | 30%                                                                                                      |
| Agreed grace period                                | :  | 2 months                                                                                                 |