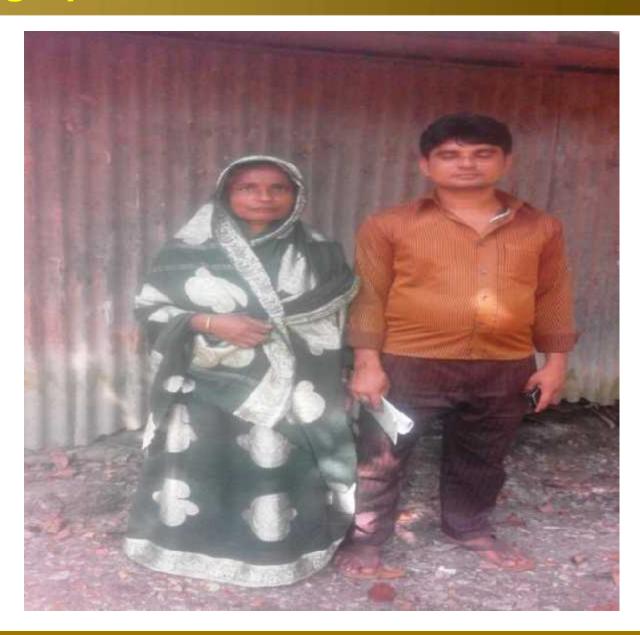

#### BRIEF HISTORY OF GB LOAN Utilization by Family

NU's mother has been a member of Grameen Bank Since 2008. At first his mother took a loan amount of 10,000 BDT from Grameen Bank. She invested the money in NU's business. NU's mother gradually improved their life standard by using GB loan.