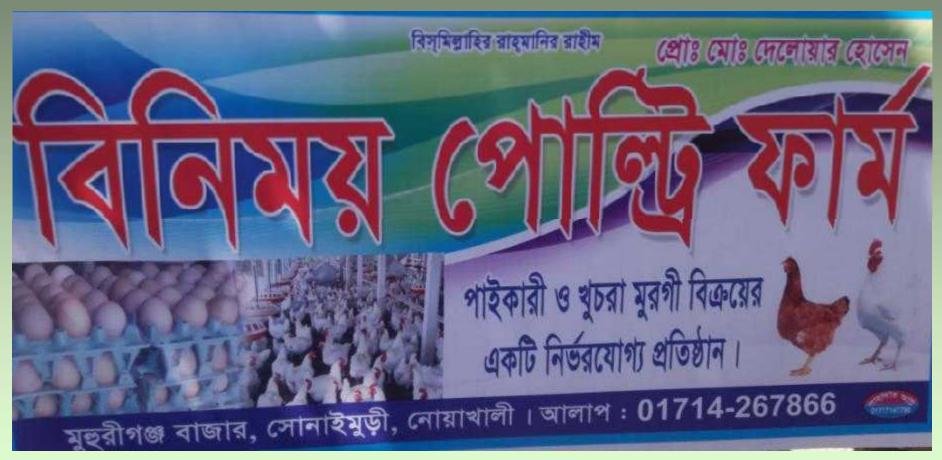

## PROPOSED BUSINESS Info.

| Business Name                                                                                                                                                                                | : | Binimoy Poultry Farm                                                                     |            |
|----------------------------------------------------------------------------------------------------------------------------------------------------------------------------------------------|---|------------------------------------------------------------------------------------------|------------|
| Address/ Location                                                                                                                                                                            | : | Mohurigonj purbo bazar                                                                   |            |
| Total Investment in BDT                                                                                                                                                                      | : | 3,63,400                                                                                 |            |
| Financing                                                                                                                                                                                    | : | Self BDT3,13,400 (from existing business)<br>Required Investment BDT 50,000/-(as equity) | 86%<br>14% |
| Present salary/drawings from business (estimates)                                                                                                                                            | : | 7000/-                                                                                   |            |
| Proposed Salary                                                                                                                                                                              | : | 7,000/-                                                                                  |            |
| <ul> <li>Proposed Business</li> <li>(i) % of present gross<br/>profit margin</li> <li>(ii) Estimated % of<br/>proposed gross profit<br/>margin</li> <li>(iii) Agreed grace period</li> </ul> | : | 25%<br>25%<br>2 months                                                                   |            |