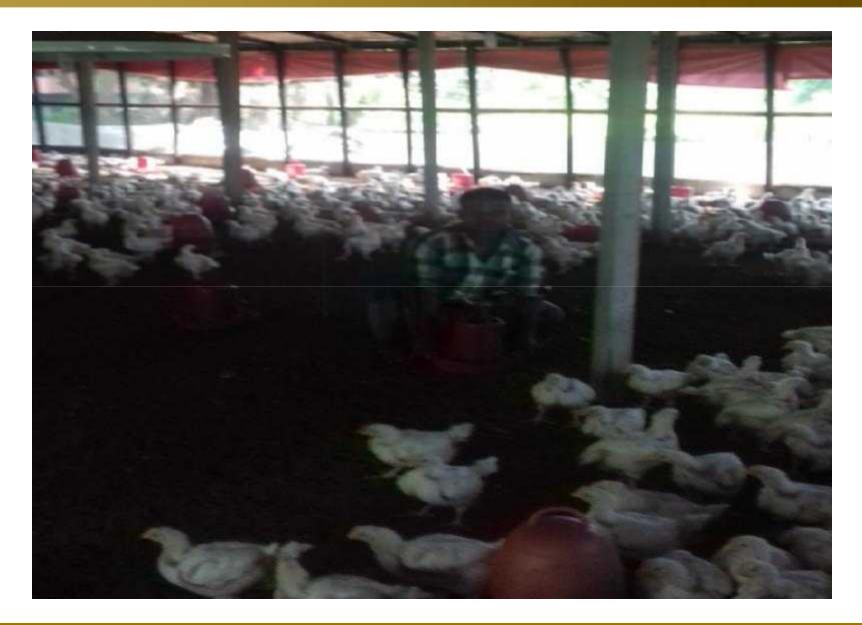

# BRIEF BIO OF THE PROPOSED NOBIN UDYOKTA (Continued)

| Present Occupation                      | : | Poultry Farm                                     |
|-----------------------------------------|---|--------------------------------------------------|
| Initial Investment                      | : | 3,13,400                                         |
| Trade License/ Drug License             |   | 219(17-18)                                       |
| Business Experience                     | : | 7 years                                          |
| And Training Info                       |   |                                                  |
| Other Own/Family Sources of Income      | : | One brother Abroad and one brother are doing job |
| Other Own/Family Sources of Liabilities | : | N/A                                              |
| NU Contact Info                         |   | 01714-267866                                     |
| NU Project Source/Reference             | : | Sonaimuri Unit, Noakhali.                        |