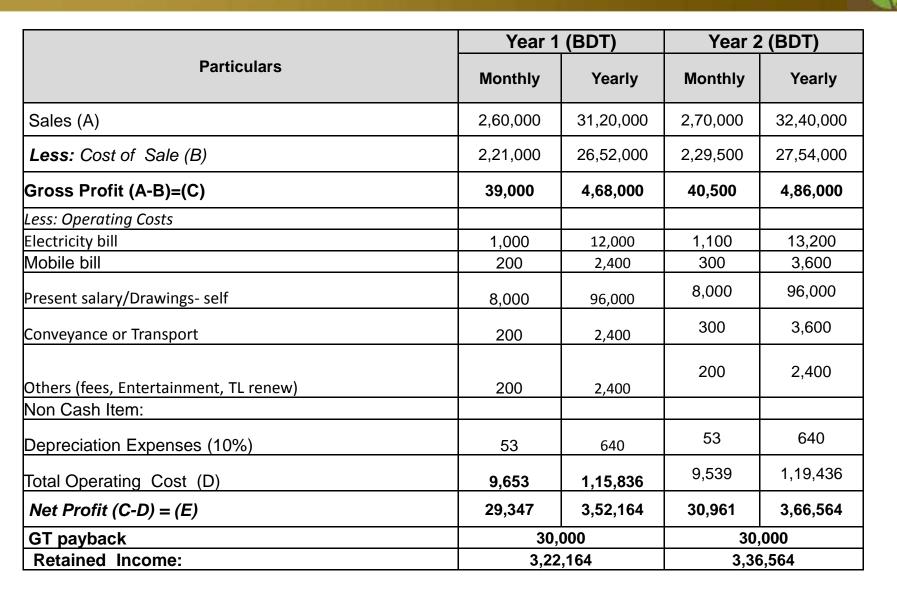

### CASH FLOW Projection on Business Plan (Rec. & Pay.)

| SI . No. # | Particulars                                       | Year 1 (BDT) | Year 2 (BDT) |
|------------|---------------------------------------------------|--------------|--------------|
| 1.0        | Cash Inflow                                       |              |              |
| 1.1        | Investment Infusion by Investor                   | 50,000       |              |
| 1.2        | Net Profit                                        | 3,52,164     | 3,66,564     |
| 1.3        | Depreciation (Non cash item)                      | 640          | 640          |
| 1.4        | Opening Balance of Cash Surplus                   |              | 3,22,804     |
|            | Total Cash Inflow                                 | 4,02,804     | 6,88,008     |
| 2.0        | Cash Outflow                                      |              |              |
| 2.1        | Purchase of Product                               | 50,000       |              |
| 2.2        | Payment of GB Loan                                |              |              |
| 2.3        | Investment Pay Back (Including Ownership Tr. Fee) | 30,000       | 30,000       |
|            | Total Cash Outflow                                | 80,000       | 30,000       |
| 3.0        | Net Cash Surplus                                  | 3,22,804     | 6,58,008     |