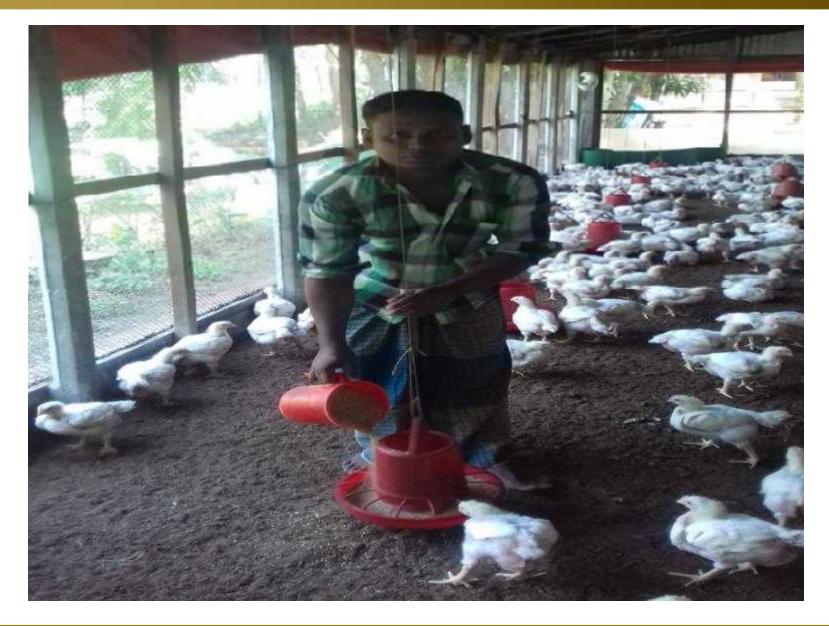

# BRIEF BIO OF THE PROPOSED NOBIN UDYOKTA (Continued)

| Present Occupation                      | : | Poultry Farm                                     |
|-----------------------------------------|---|--------------------------------------------------|
| Initial Investment                      | : | 3,13,400                                         |
| Trade License/ Drug License             |   | 219(17-18)                                       |
| Business Experience                     | : | 7 years                                          |
| And Training Info                       |   |                                                  |
| Other Own/Family Sources of Income      | : | One brother Abroad and one brother are doing job |
| Other Own/Family Sources of Liabilities | : | N/A                                              |
| NU Contact Info                         |   | 01714-267866                                     |
| NU Project Source/Reference             | : | Sonaimuri Unit, Noakhali.                        |