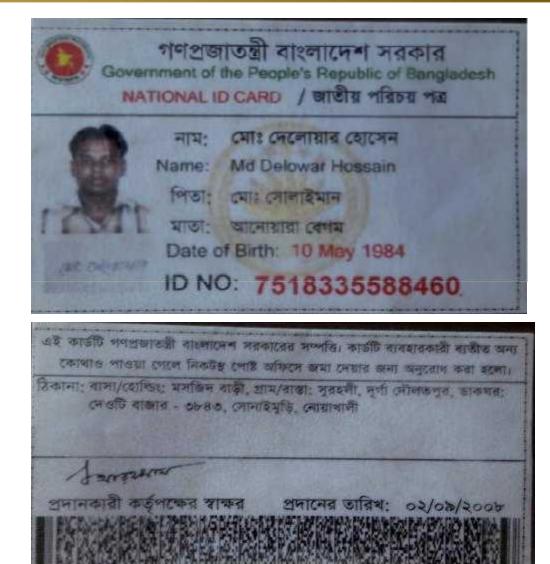

#### BRIEF BIO OF THE PROPOSED NOBIN UDYOKTA

| Name                                                                                                                                                                           | :  | Md. Delowar Hossain                                                                                                                                                                                  |
|--------------------------------------------------------------------------------------------------------------------------------------------------------------------------------|----|------------------------------------------------------------------------------------------------------------------------------------------------------------------------------------------------------|
| Age                                                                                                                                                                            | :  | 10/05/1984                                                                                                                                                                                           |
| Marital status                                                                                                                                                                 | :  | Married                                                                                                                                                                                              |
| Children                                                                                                                                                                       | :  | N/A                                                                                                                                                                                                  |
| No. of siblings:                                                                                                                                                               | :  | 3 Brothers, one sister                                                                                                                                                                               |
| <b>Parent's and GB related Info</b><br>(i) Who is GB member<br>(ii) Mother's name<br>(iii) Father's name<br>(iv) GB member's info                                              | :: | Mother Father Anowara Begum<br>Md. Solaiman<br>Member since:17/01/2010<br>Branch: Deoti , Group:03<br>Loanee No.2813/2,Center:32/M, First Ioan:10000/-<br>Existing Ioan:30,000 , Outstanding: 10,200 |
| <i>Further Information:</i><br>(v) Who pays GB loan installment<br>(vi) Mobile lady<br>(vii) Grameen Education Loan<br>(viii) Any other loan like GCCN, GKF etc<br>(ix) Others | :  | Father<br>N/A<br>N/A<br>N/A<br>N/A                                                                                                                                                                   |
| Education                                                                                                                                                                      | :  | Five                                                                                                                                                                                                 |

# BRIEF BIO OF THE PROPOSED NOBIN UDYOKTA (Continued)

| Present Occupation                      | : | Poultry Farm                                     |
|-----------------------------------------|---|--------------------------------------------------|
| Initial Investment                      | : | 3,13,400                                         |
| Trade License/ Drug License             |   | 219(17-18)                                       |
| Business Experience                     | : | 7 years                                          |
| And Training Info                       |   |                                                  |
| Other Own/Family Sources of Income      | : | One brother Abroad and one brother are doing job |
| Other Own/Family Sources of Liabilities | : | N/A                                              |
| NU Contact Info                         |   | 01714-267866                                     |
| NU Project Source/Reference             | : | Sonaimuri Unit, Noakhali.                        |